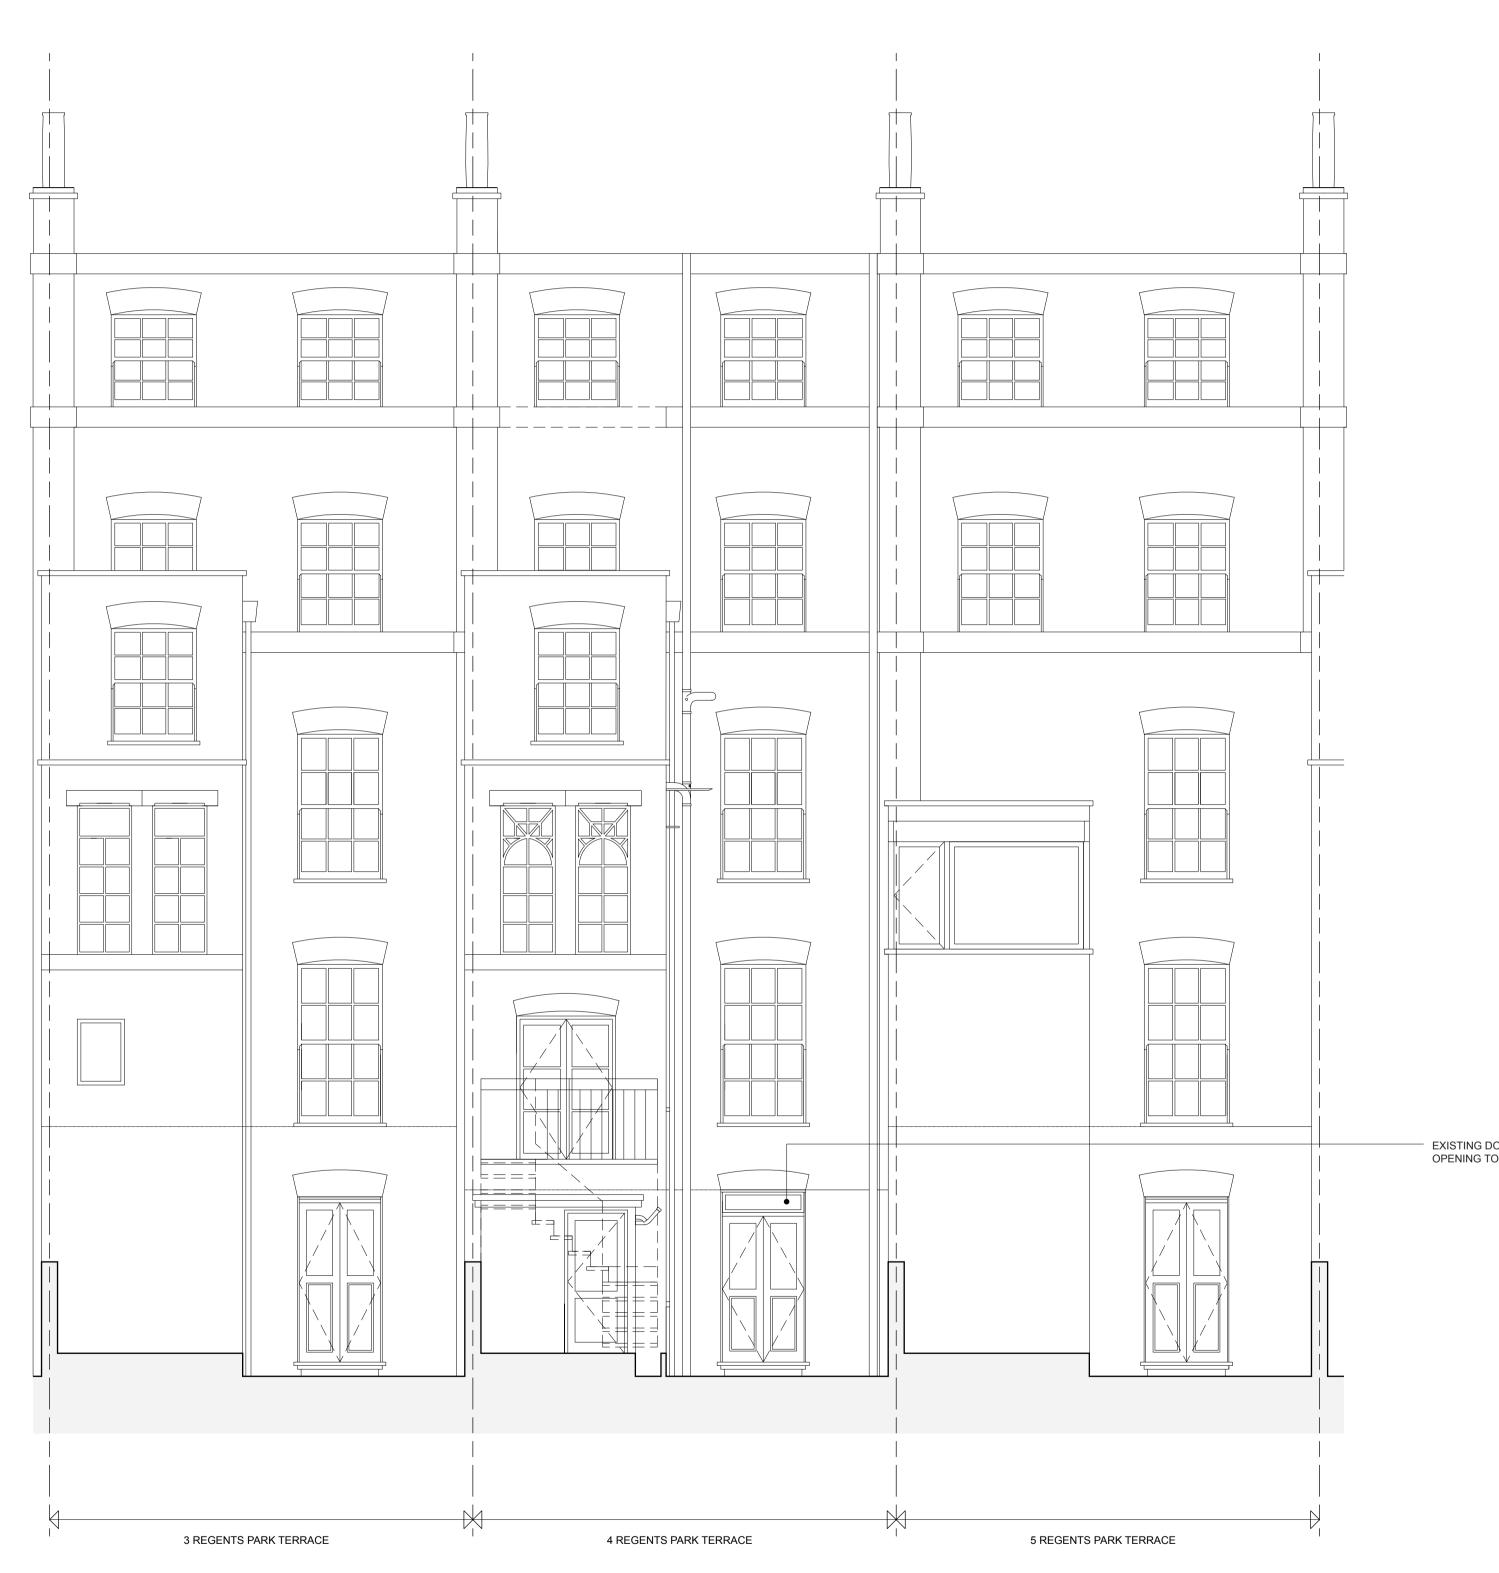

## **REAR ELEVATION - EXISTING**

SCALE 1:50 @ A1

THIS DRAWING IS BASED ON DIMENSION SURVEY INFORMATION PROVIDED BY OTHERS. THE CLIENT CANNOT ACCEPT RESPONSIBILITY FOR THE ACCURACY OF THIS SURVEY INFORMATION.

SITE PLAN - 1:1250 @ A1

01.04.2015 P03 PRELIMINARY P02 PRELIMINARY 14.12.2014 P01 PRELIMINARY 10.12.2014 DO NOT SCALE OFF THIS DRAWING 4 REGENTS PARK TERRACE CAMDEN LONDON

**REAR ELEVATION - EXISTING** FOR: HOUSE OF BLAKE AT: 4 REGENTS PARK TERRACE

| DATE: 10.12.2014 | DWG NO: EL-100 |
|------------------|----------------|
| SCALE 1:50 @ A1  | JOB: ARC-044   |
|                  |                |

EXISTING DOUBLE DOOR STRUCTURAL OPENING TO REAR ELEVATION