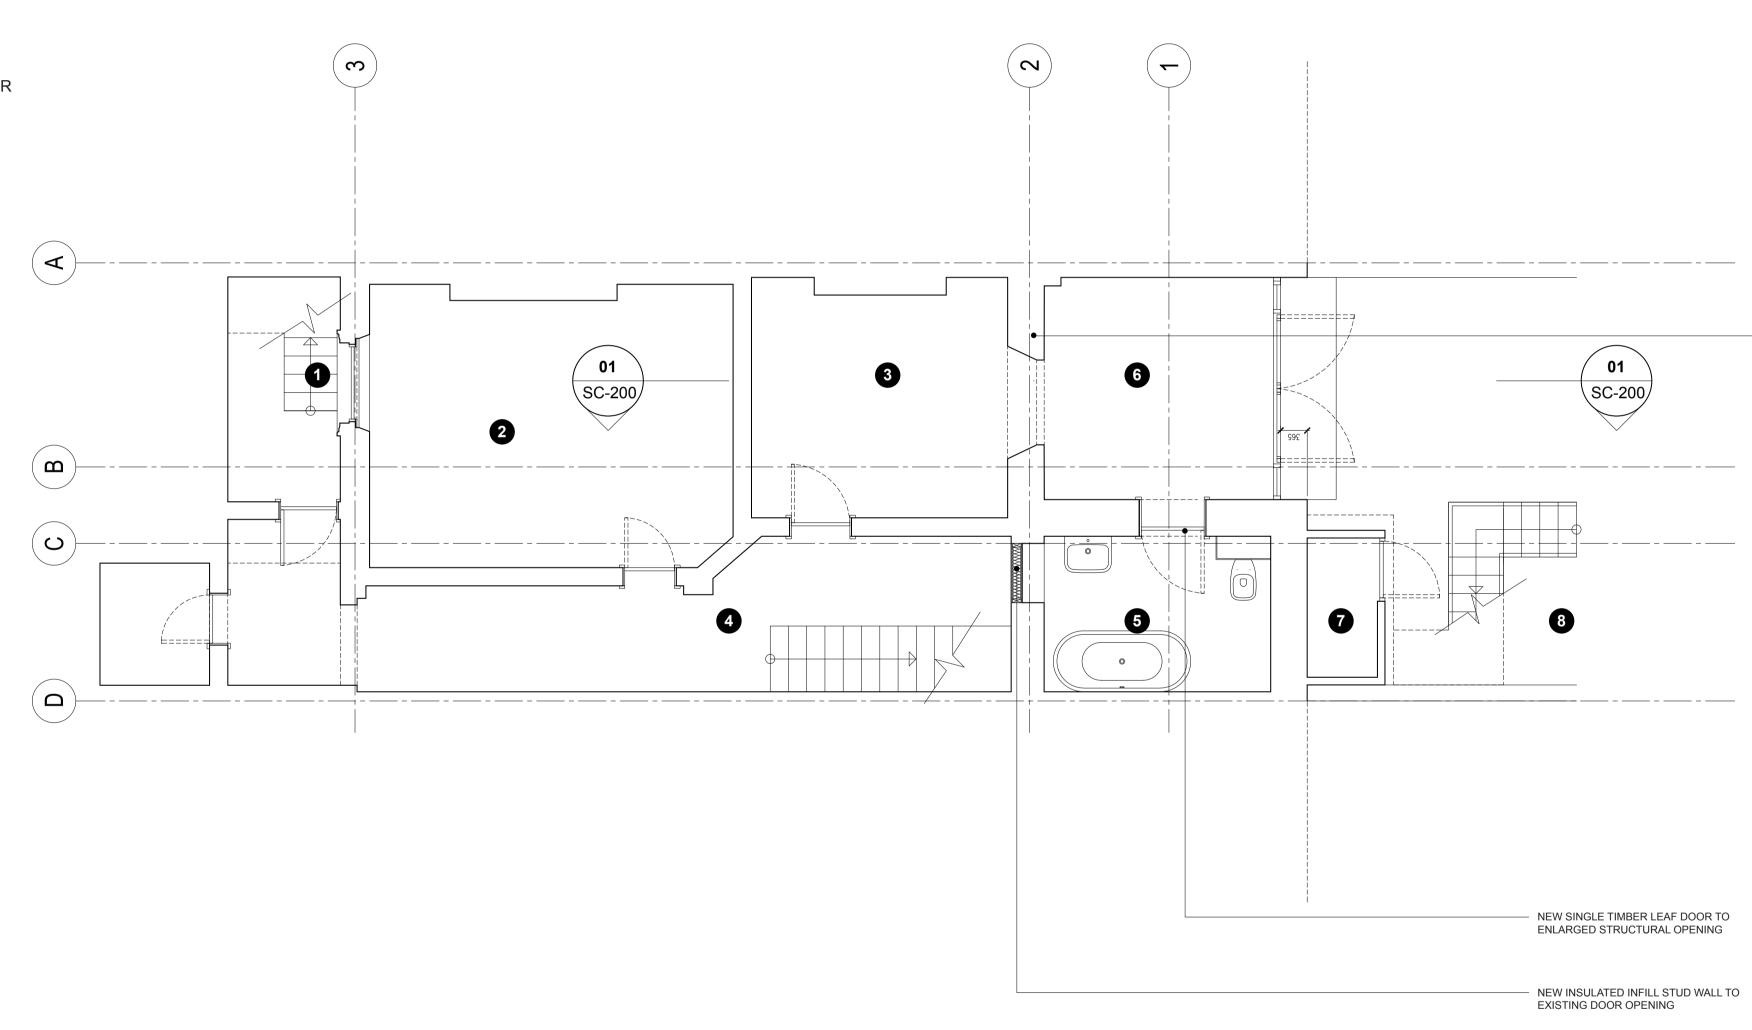

## LOWER GROUND FLOOR PLAN - PROPOSED

SCALE 1:50 @ A1

#### KEY:

- ENTRANCE TO LOWER GROUND FLOOR 1.
- BEDROOM 2.
- LIVING ROOM 3.
- HALLWAY AND STAIR UP TO GROUND FLOOR 4.
- BATHROOM 5.
- NEW CONSERVATORY ROOM 6.
- EXTERNAL BOILER ROOM 7.
- GARDEN 8.

THIS DRAWING IS BASED ON DIMENSION SURVEY INFORMATION PROVIDED BY OTHERS. THE CLIENT CANNOT ACCEPT RESPONSIBILITY FOR THE ACCURACY OF THIS SURVEY