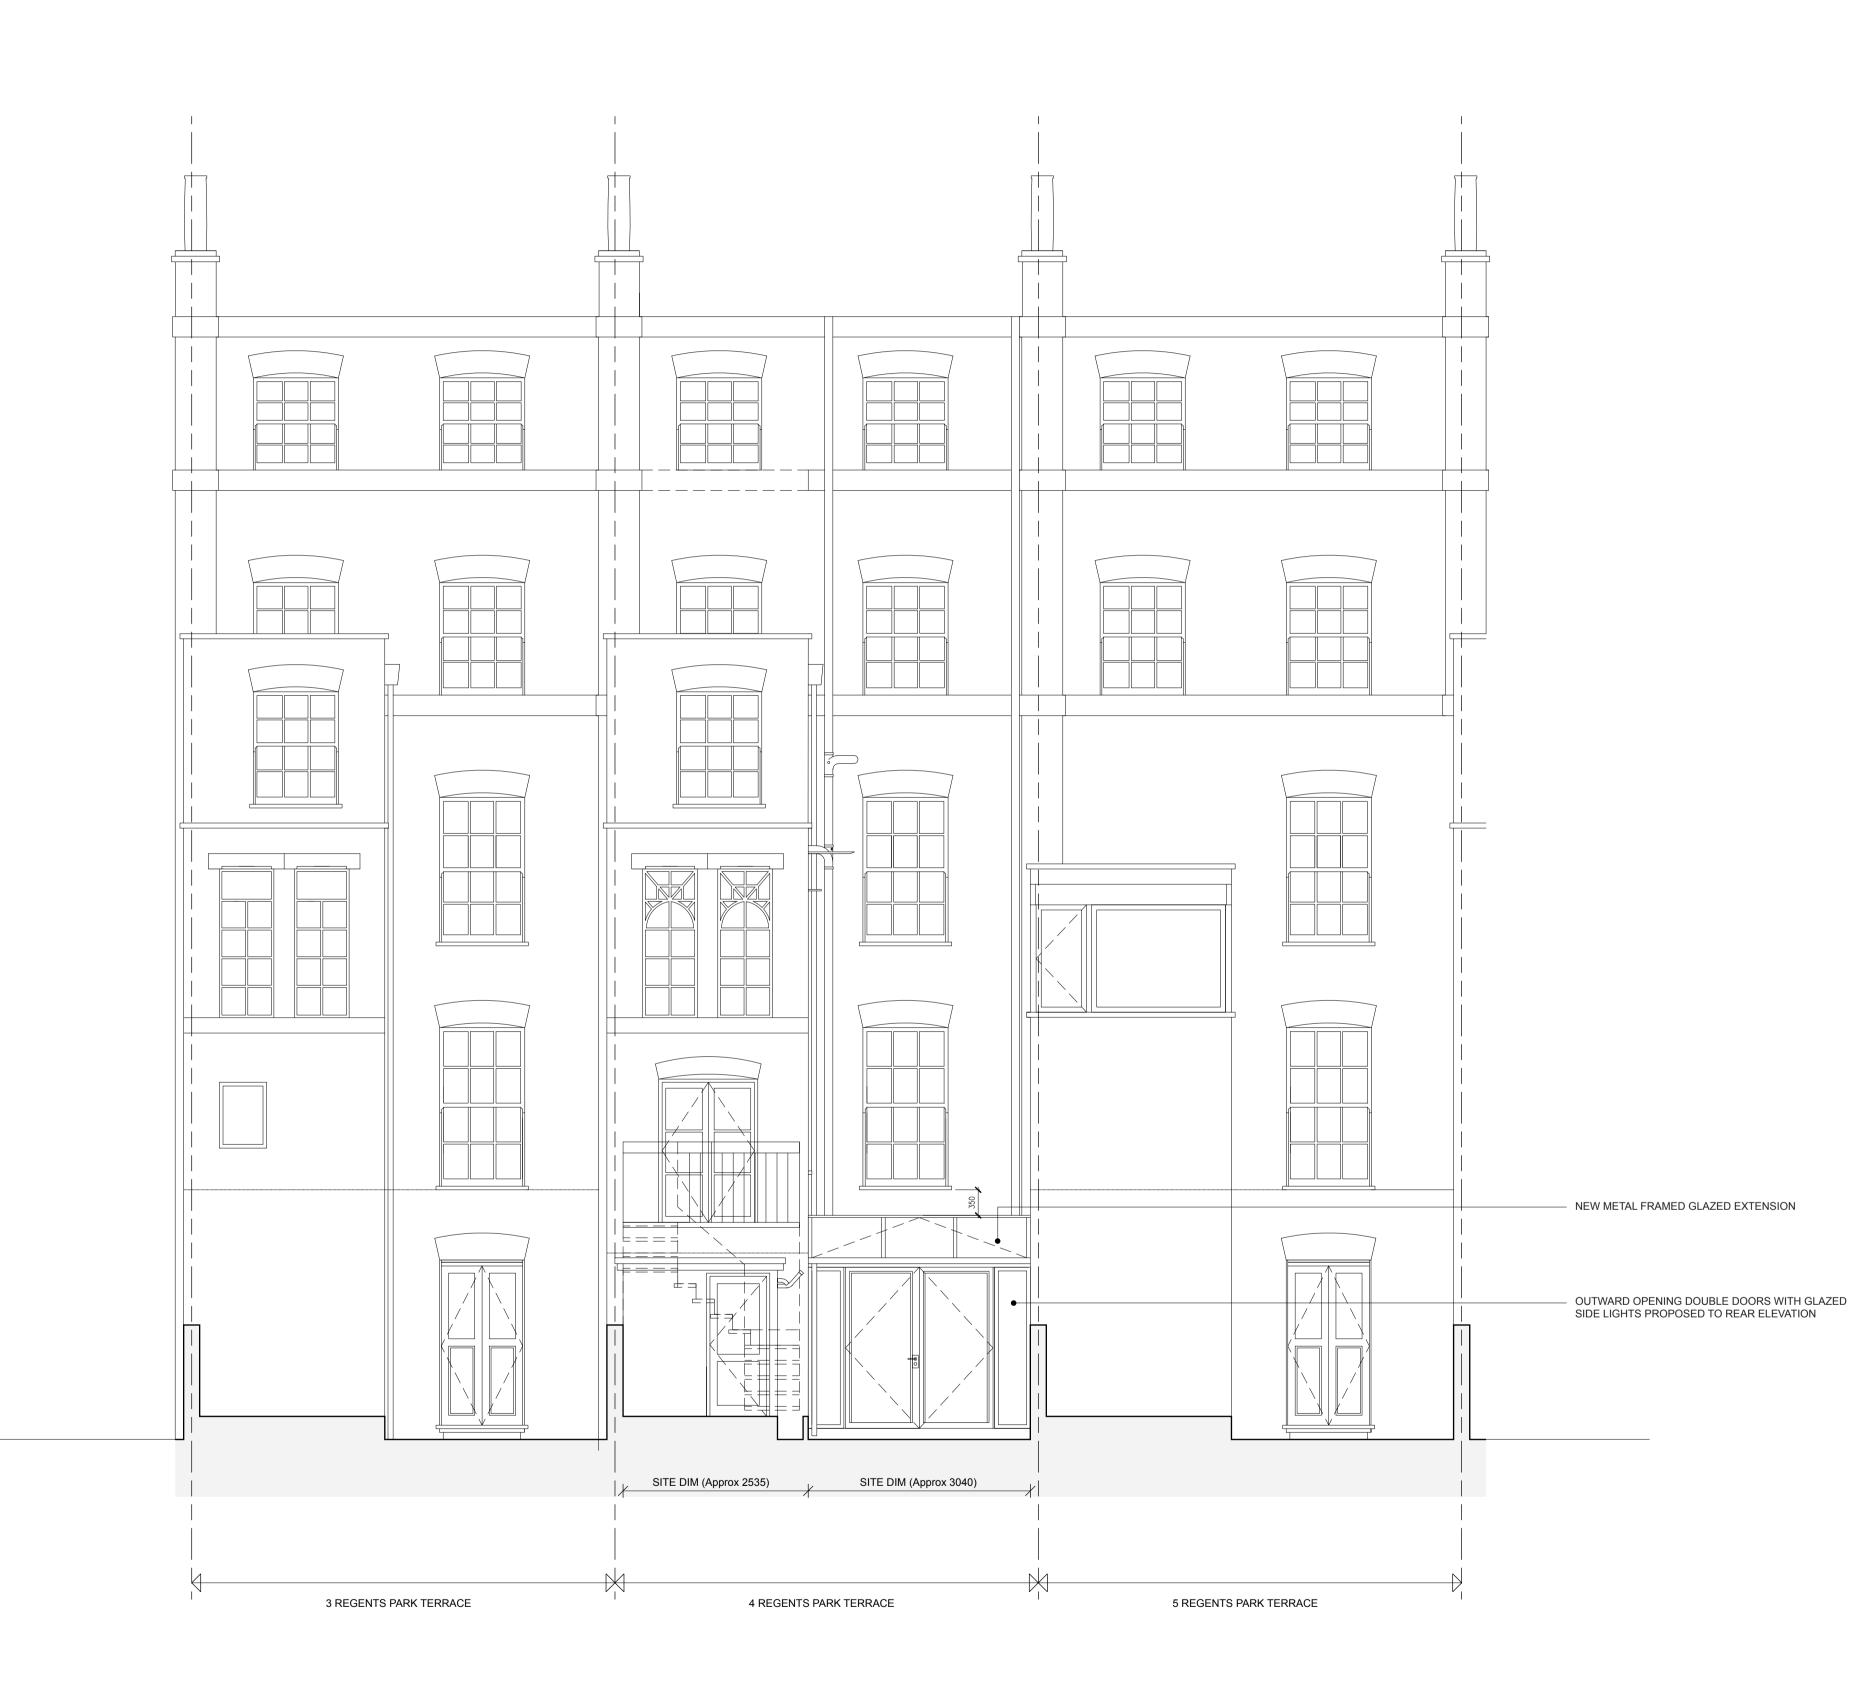

## **REAR ELEVATION - PROPOSED**

SCALE 1:50 @ A1

DWG NO: EL-200

JOB: ARC-044

| P03<br>P02<br>P01                          |  | 01.04.2015<br>14.12.2014<br>10.12.2014 |
|--------------------------------------------|--|----------------------------------------|
| DO NOT SCALE OFF THIS DRAWING              |  |                                        |
| 4 REGENTS PARK TERRACE<br>CAMDEN<br>LONDON |  |                                        |
| REAR ELEVATION - PROPOSED                  |  |                                        |
| FOR: HOUSE OF BLAKE                        |  |                                        |
| AT: 4 REGENTS PARK TERRACE                 |  |                                        |

DATE: 10.12.2014

SCALE 1:50 @ A1

SITE PLAN - 1:1250 @ A1

DRAWING ILLUSTRATES DESIGN INTENT ONLY. CONTRACTOR TO PRODUCE SHOP DRAWINGS FOR DESIGNER APPROVAL IF REQUIRED. CONSTRUCTION ISSUE DRAWINGS MUST BE CONTRACTOR'S OWN.