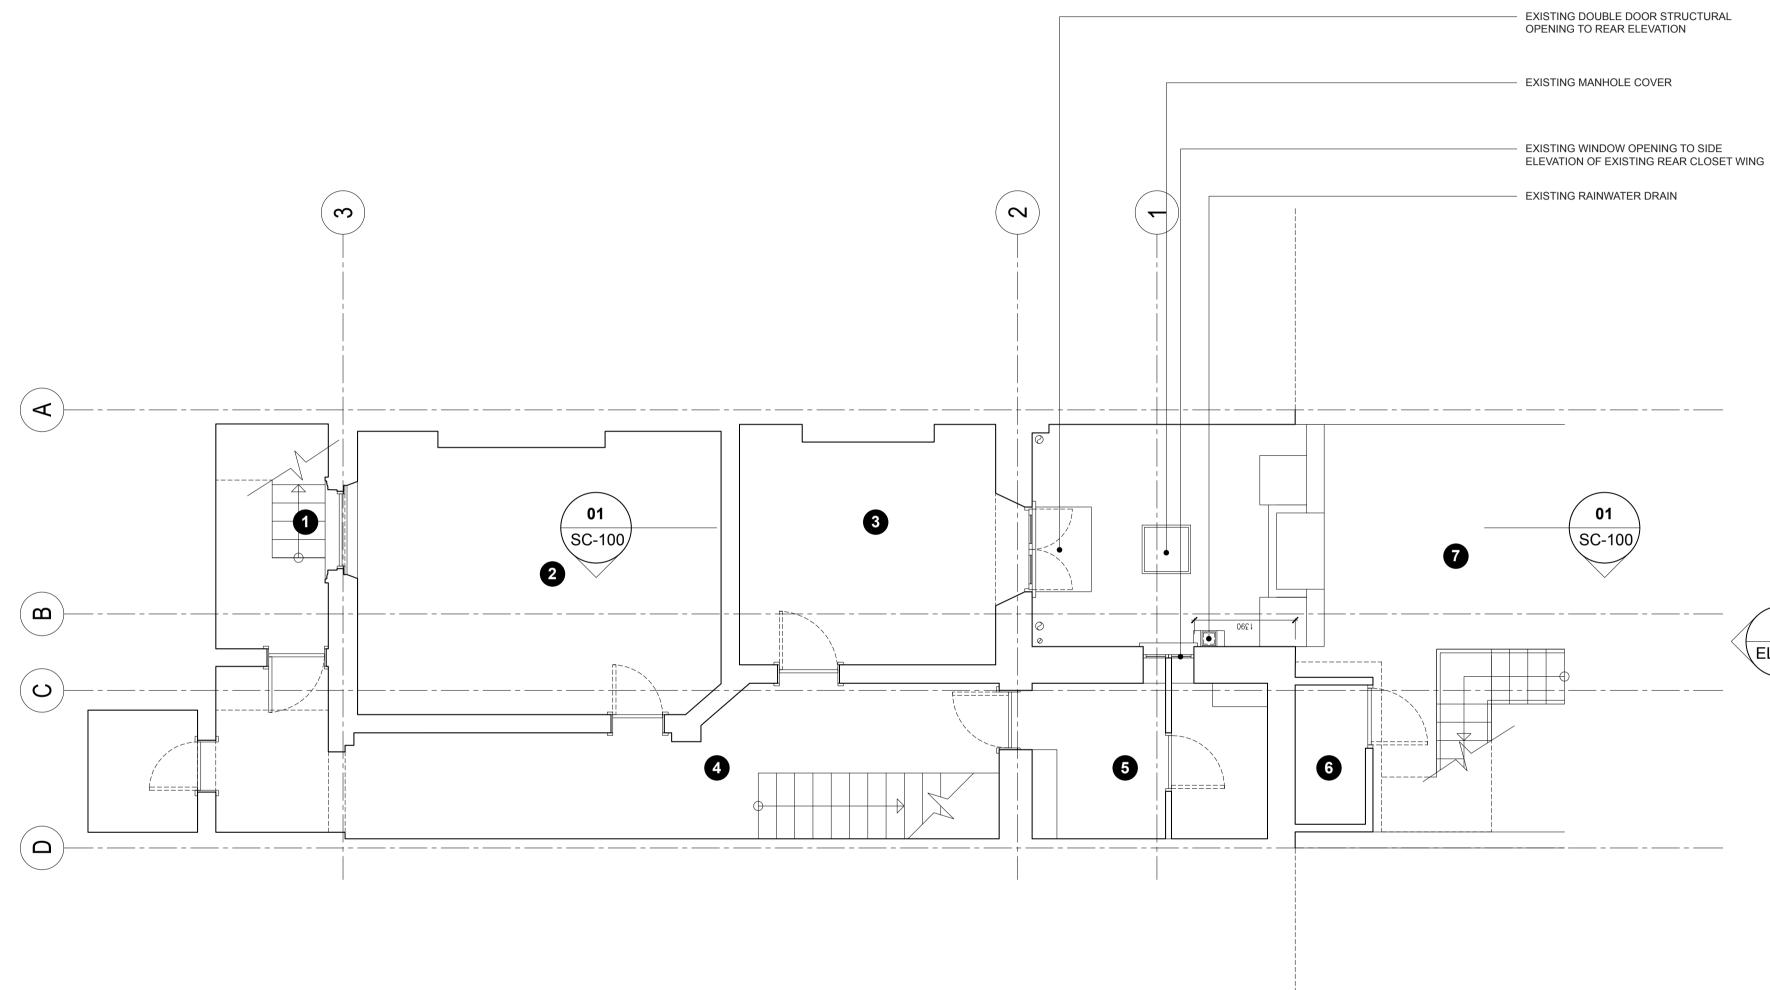

### LOWER GROUND FLOOR PLAN - EXISTING

SCALE 1:50 @ A1

#### KEY:

- ENTRANCE TO LOWER GROUND FLOOR 1.
- FRONT LIVING ROOM 2.
- BEDROOM 3.
- HALLWAY AND STAIR UP TO GROUND FLOOR 4.
- UTILITY ROOM 5.
- EXTERNAL BOILER ROOM 6.
- GARDEN 7.

01.04.2015 P03 PRELIMINARY P02 PRELIMINARY 14.12.2014 P01 PRELIMINARY 10.12.2014 DO NOT SCALE OFF THIS DRAWING 4 REGENTS PARK TERRACE CAMDEN LONDON

LWR GROUND FLOOR EXISTING PLAN

DWG NO: GA-100

JOB: ARC-044

AT: 4 REGENTS PARK TERRACE

FOR: HOUSE OF BLAKE

DATE: 10.12.2014

SCALE 1:50 @ A1

SITE PLAN - 1:1250 @ A1