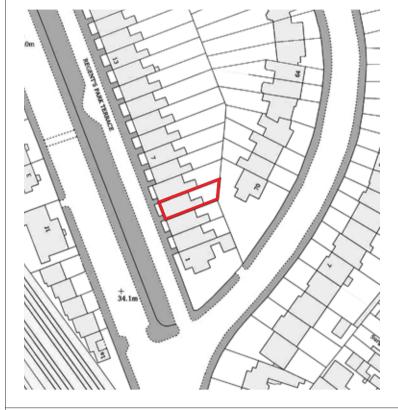

LWR GROUND FLOOR EXISTING PLAN

DWG NO: GA-100

JOB: ARC-044

AT: 4 REGENTS PARK TERRACE

FOR: HOUSE OF BLAKE

DATE: 10.12.2014

SCALE 1:50 @ A1

SITE PLAN - 1:1250 @ A1

SITE PLAN - 1:1250 @ A1

01 EL-100

 $\sim$ 

01.04.2015 P03 PRELIMINARY P02 PRELIMINARY 14.12.2014 P01 PRELIMINARY 10.12.2014 DO NOT SCALE OFF THIS DRAWING 4 REGENTS PARK TERRACE CAMDEN LONDON ROOF PLAN EXISTING

SITE PLAN - 1:1250 @ A1

01.04.2015 P03 PRELIMINARY P02 PRELIMINARY 14.12.2014 P01 PRELIMINARY 10.12.2014 DO NOT SCALE OFF THIS DRAWING 4 REGENTS PARK TERRACE CAMDEN LONDON

**REAR ELEVATION - EXISTING** FOR: HOUSE OF BLAKE AT: 4 REGENTS PARK TERRACE

SITE PLAN - 1:1250 @ A1

DRAWING ILLUSTRATES DESIGN INTENT ONLY. CONTRACTOR TO PRODUCE SHOP DRAWINGS FOR DESIGNER APPROVAL IF REQUIRED. CONSTRUCTION ISSUE DRAWINGS MUST BE CONTRACTOR'S OWN.

DO NOT SCALE FROM THIS DRAWING. REPORT ANY DISCREPANCIES, CONFLICTS, ERRORS OR OMISSIONS TO THE AUTHOR AND SEEK DIRECTIONS BEFORE PROCEEDING.

SITE PLAN - 1:1250 @ A1 P02 PRELIMINARY 01.04.2015 P01 PRELIMINARY 12.01.2015 DO NOT SCALE OFF THIS DRAWING 4 REGENTS PARK TERRACE CAMDEN SECTION AA PROPOSED FOR: HOUSE OF BLAKE AT: 4 REGENTS PARK TERRACE DWG NO: SC-200 DATE: 10.12.2014