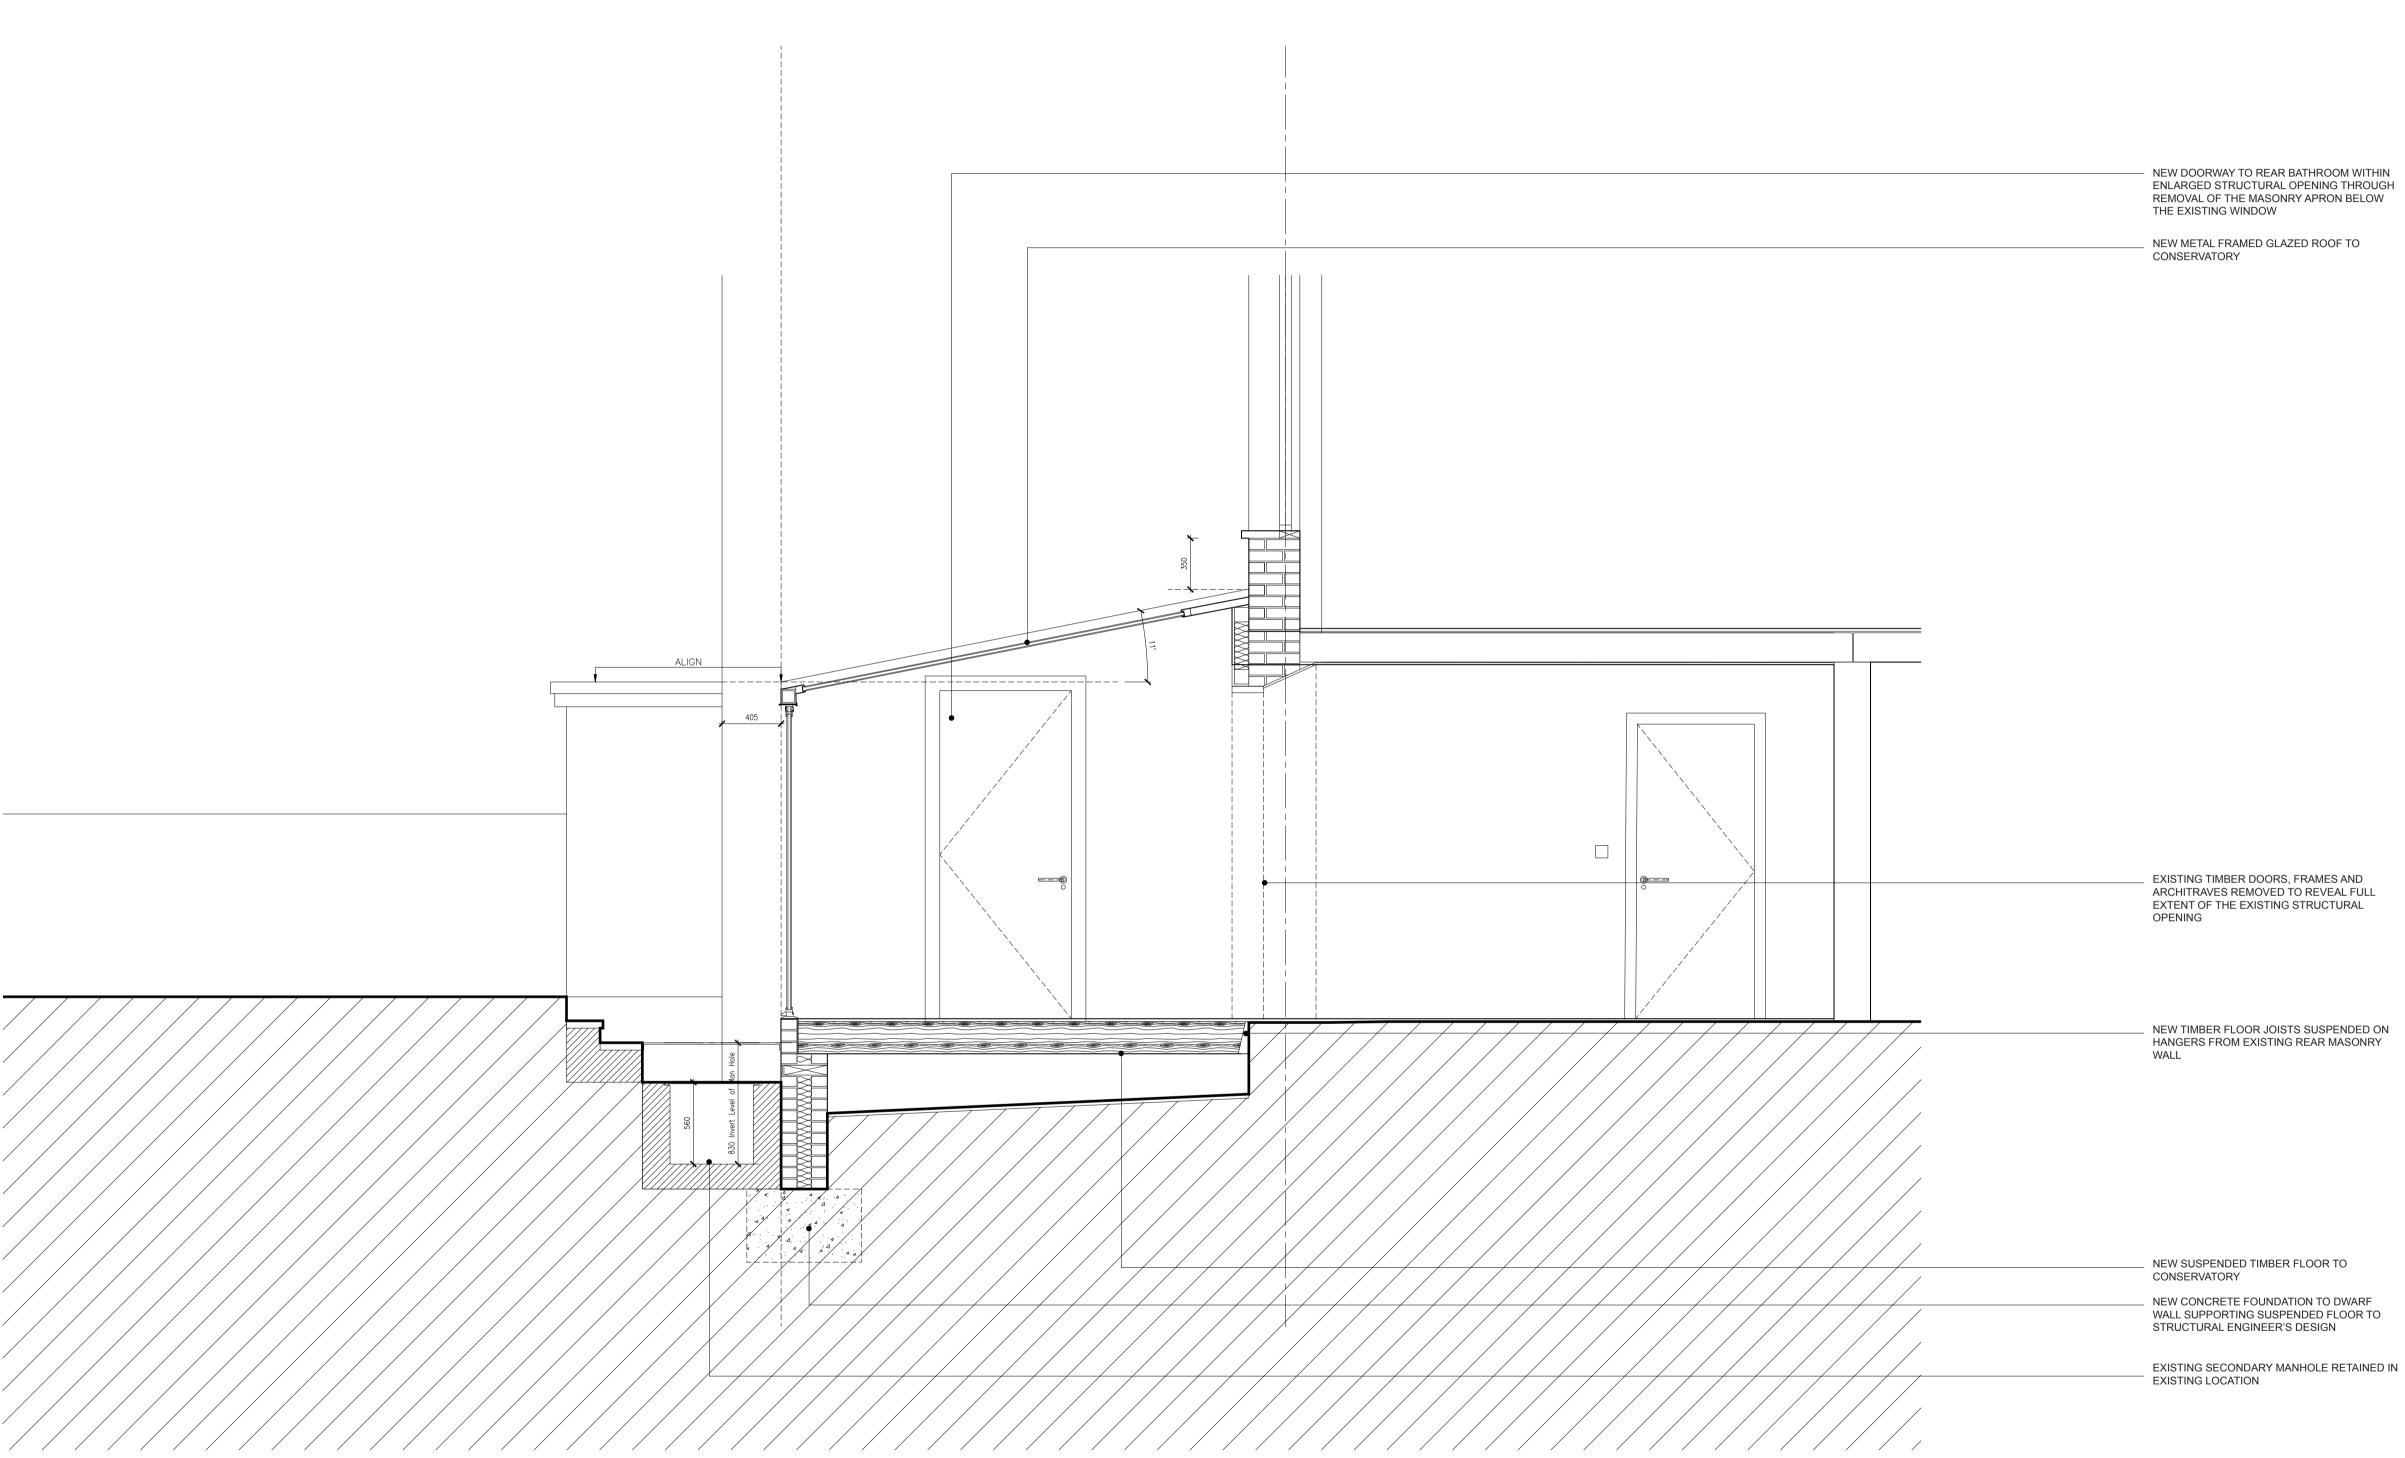

CONFIRM ALL DIMENSIONS AND LEVELS ON SITE PRIOR TO COMMENCING WORK

EXISTING WINDOW TO EXISTING REAR
BATHROOM AT LOWER GROUND FLOOR LEVEL

EXISTING TIMBER SASH WINDOW AT FIRST

EXISTING REAR DOUBLE DOORS AT LOWER

EXISTING MANHOLE LOCATED CENTRALLY IN LOWER SECTION OF REAR GARDEN

- EXISTING SECONDARY MANHOLE

THIS DRAWING IS BASED ON DIMENSION SURVEY INFORMATION PROVIDED BY OTHERS. THE CLIENT CANNOT ACCEPT RESPONSIBILITY FOR THE ACCURACY OF THIS SURVEY INFORMATION.

THIS DRAWING SHOULD BE READ IN CONJUNCTION WITH ALL RELEVANT DRAWINGS, SPECIFICATIONS AND SCHEDULES.

JOB: ARC-044

SCALE 1:25 @ A1

EXISTING TIMBER DOORS, FRAMES AND

ARCHITRAVES REMOVED TO REVEAL FULL EXTENT OF THE EXISTING STRUCTURAL

NEW TIMBER FLOOR JOISTS SUSPENDED ON HANGERS FROM EXISTING REAR MASONRY

NEW SUSPENDED TIMBER FLOOR TO

NEW CONCRETE FOUNDATION TO DWARF
WALL SUPPORTING SUSPENDED FLOOR TO STRUCTURAL ENGINEER'S DESIGN

EXISTING SECONDARY MANHOLE RETAINED IN

SITE PLAN - 1:1250 @ A1 P02 PRELIMINARY 01.04.2015 P01 PRELIMINARY 12.01.2015 DO NOT SCALE OFF THIS DRAWING 4 REGENTS PARK TERRACE CAMDEN SECTION AA PROPOSED FOR: HOUSE OF BLAKE AT: 4 REGENTS PARK TERRACE DWG NO: SC-200 DATE: 10.12.2014