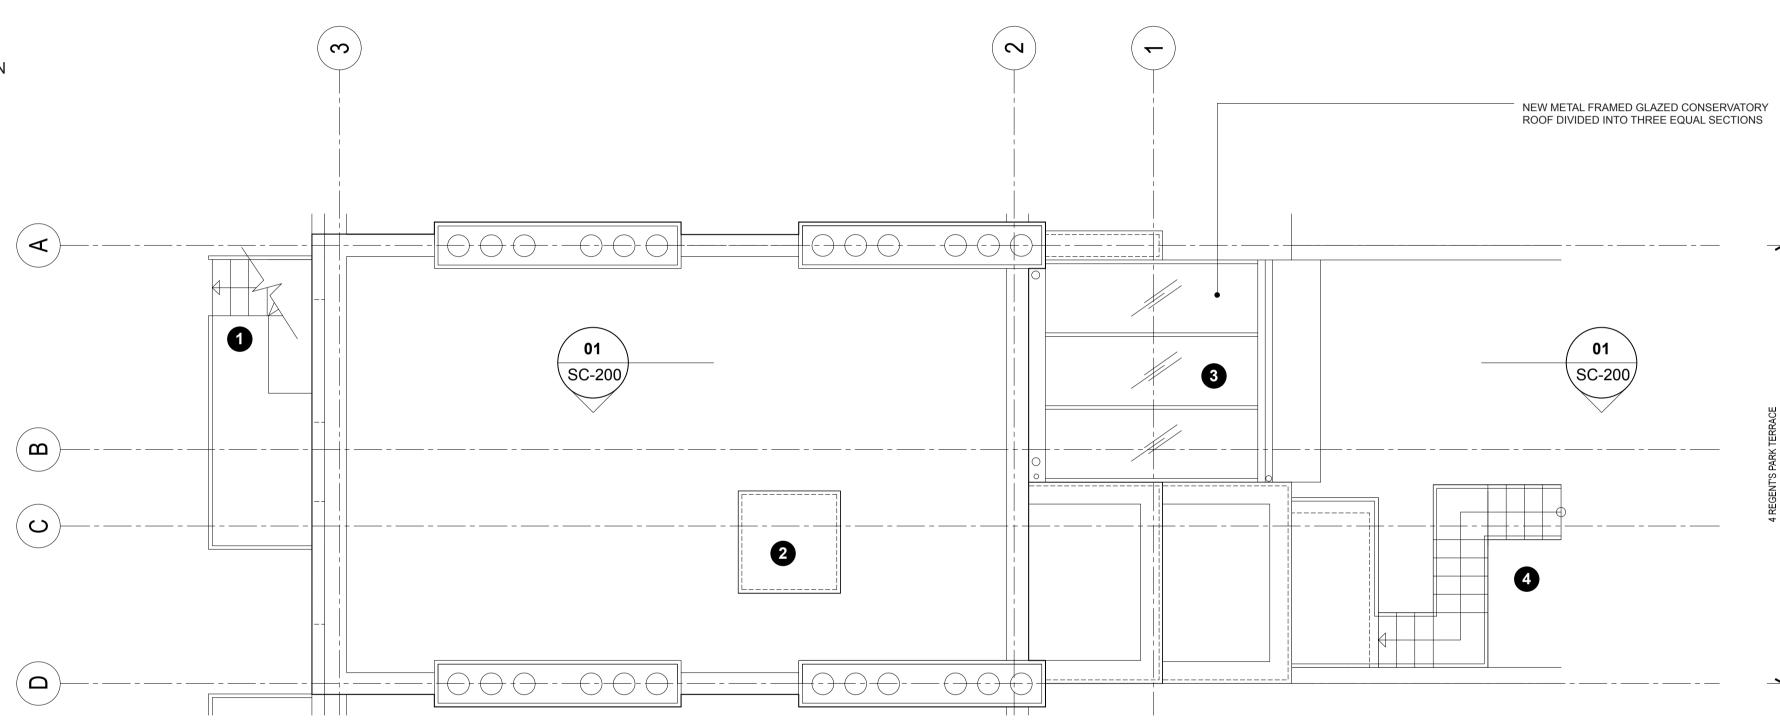

## LOWER GROUND FLOOR PLAN - PROPOSED

SCALE 1:50 @ A1

#### KEY:

- ENTRANCE TO LOWER GROUND FLOOR 1.
- BEDROOM 2.
- LIVING ROOM 3.
- HALLWAY AND STAIR UP TO GROUND FLOOR 4.
- BATHROOM 5.
- NEW CONSERVATORY ROOM 6.
- EXTERNAL BOILER ROOM 7.
- GARDEN 8.

THIS DRAWING IS BASED ON DIMENSION SURVEY INFORMATION PROVIDED BY OTHERS. THE CLIENT CANNOT ACCEPT RESPONSIBILITY FOR THE ACCURACY OF THIS SURVEY

SITE PLAN - 1:1250 @ A1

NEWLY FORMED STRUCTURAL OPENING TO REAR ELEVATION

| P03<br>P02                                 | PRELIMINARY<br>PRELIMINARY | 01.04.2015<br>14.12.2014 |  |  |
|--------------------------------------------|----------------------------|--------------------------|--|--|
| P01                                        | PRELIMINARY                | 10.12.2014               |  |  |
| DO NOT SCALE OFF THIS DRAWING              |                            |                          |  |  |
| 4 REGENTS PARK TERRACE<br>CAMDEN<br>LONDON |                            |                          |  |  |