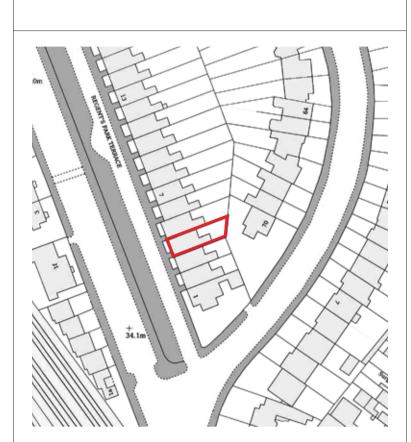

LWR GROUND FLOOR EXISTING PLAN

DWG NO: GA-100

JOB: ARC-044

AT: 4 REGENTS PARK TERRACE

FOR: HOUSE OF BLAKE

DATE: 10.12.2014

SCALE 1:50 @ A1

SITE PLAN - 1:1250 @ A1

SITE PLAN - 1:1250 @ A1

01 EL-100

 $\sim$ 

01.04.2015 P03 PRELIMINARY P02 PRELIMINARY 14.12.2014 P01 PRELIMINARY 10.12.2014 DO NOT SCALE OFF THIS DRAWING 4 REGENTS PARK TERRACE CAMDEN LONDON ROOF PLAN EXISTING

SITE PLAN - 1:1250 @ A1

01.04.2015 P03 PRELIMINARY P02 PRELIMINARY 14.12.2014 P01 PRELIMINARY 10.12.2014 DO NOT SCALE OFF THIS DRAWING 4 REGENTS PARK TERRACE CAMDEN LONDON

**REAR ELEVATION - EXISTING** FOR: HOUSE OF BLAKE AT: 4 REGENTS PARK TERRACE

SITE PLAN - 1:1250 @ A1

DRAWING ILLUSTRATES DESIGN INTENT ONLY. CONTRACTOR TO PRODUCE SHOP DRAWINGS FOR DESIGNER APPROVAL IF REQUIRED. CONSTRUCTION ISSUE DRAWINGS MUST BE CONTRACTOR'S OWN.

DO NOT SCALE FROM THIS DRAWING. REPORT ANY DISCREPANCIES, CONFLICTS, ERRORS OR OMISSIONS TO THE AUTHOR AND SEEK DIRECTIONS BEFORE PROCEEDING.

SITE PLAN - 1:1250 @ A1 P02 PRELIMINARY 01.04.2015 P01 PRELIMINARY 12.01.2015 DO NOT SCALE OFF THIS DRAWING 4 REGENTS PARK TERRACE CAMDEN SECTION AA PROPOSED FOR: HOUSE OF BLAKE AT: 4 REGENTS PARK TERRACE DWG NO: SC-200 DATE: 10.12.2014