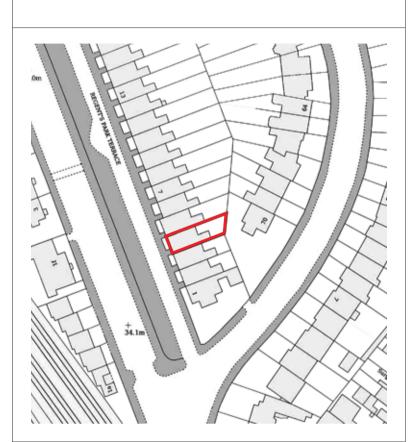

SITE PLAN - 1:1250 @ A1

01.04.2015 P03 PRELIMINARY P02 PRELIMINARY 14.12.2014 P01 PRELIMINARY 10.12.2014 DO NOT SCALE OFF THIS DRAWING 4 REGENTS PARK TERRACE CAMDEN LONDON

**REAR ELEVATION - EXISTING** FOR: HOUSE OF BLAKE AT: 4 REGENTS PARK TERRACE

| DATE: 10.12.2014 | DWG NO: EL-100 |
|------------------|----------------|
| SCALE 1:50 @ A1  | JOB: ARC-044   |
|                  |                |

EXISTING DOUBLE DOOR STRUCTURAL OPENING TO REAR ELEVATION