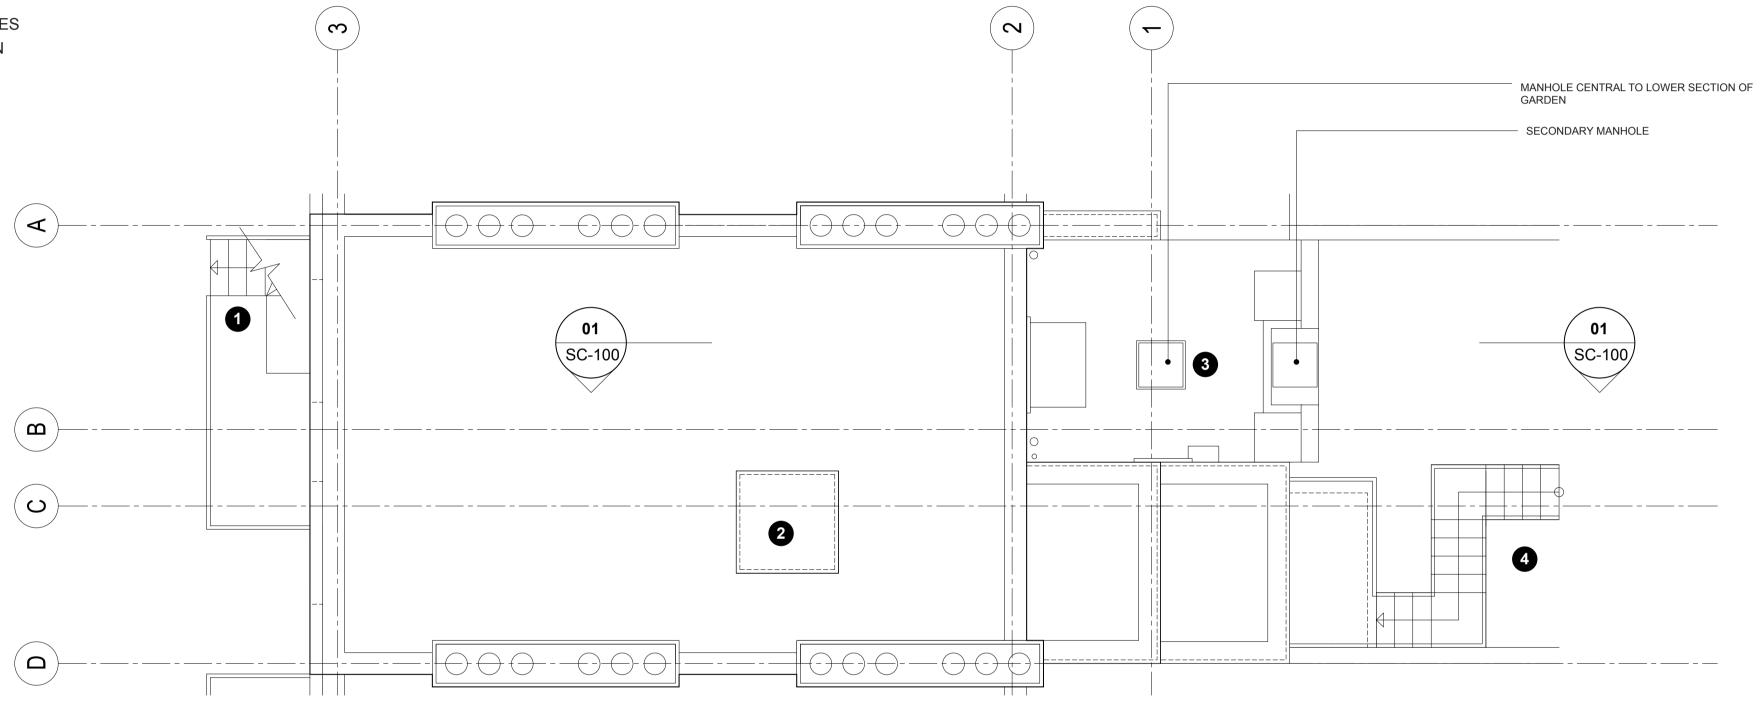

# **ROOF PLAN - EXISTING**

SCALE 1:50 @ A1

KEY:

- 1. ENTRANCE TO LOWER GROUND FLOOR
- 2. ROOF ACCESS HATCH
- LOWER SECTION OF GARDEN WITH MANHOLES 3.
- STAIR UP TO GROUND FLOOR FROM GARDEN 4.

THIS DRAWING IS BASED ON DIMENSION SURVEY INFORMATION PROVIDED BY OTHERS. THE CLIENT CANNOT ACCEPT RESPONSIBILITY FOR THE ACCURACY OF THIS SURVEY INFORMATION.

THIS DRAWING SHOULD BE READ IN CONJUNCTION WITH ALL RELEVANT DRAWINGS, SPECIFICATIONS AND SCHEDULES. DO NOT SCALE FROM THIS DRAWING.

REPORT ANY DISCREPANCIES, CONFLICTS, ERRORS OR OMISSIONS TO THE AUTHOR AND SEEK DIRECTIONS BEFORE PROCEEDING.

EXISTING MANHOLE LOCATED CENTRALLY IN LOWER SECTION OF REAR GARDEN

- EXISTING SECONDARY MANHOLE

THIS DRAWING IS BASED ON DIMENSION SURVEY INFORMATION PROVIDED BY OTHERS. THE CLIENT CANNOT ACCEPT RESPONSIBILITY FOR THE ACCURACY OF THIS SURVEY INFORMATION.