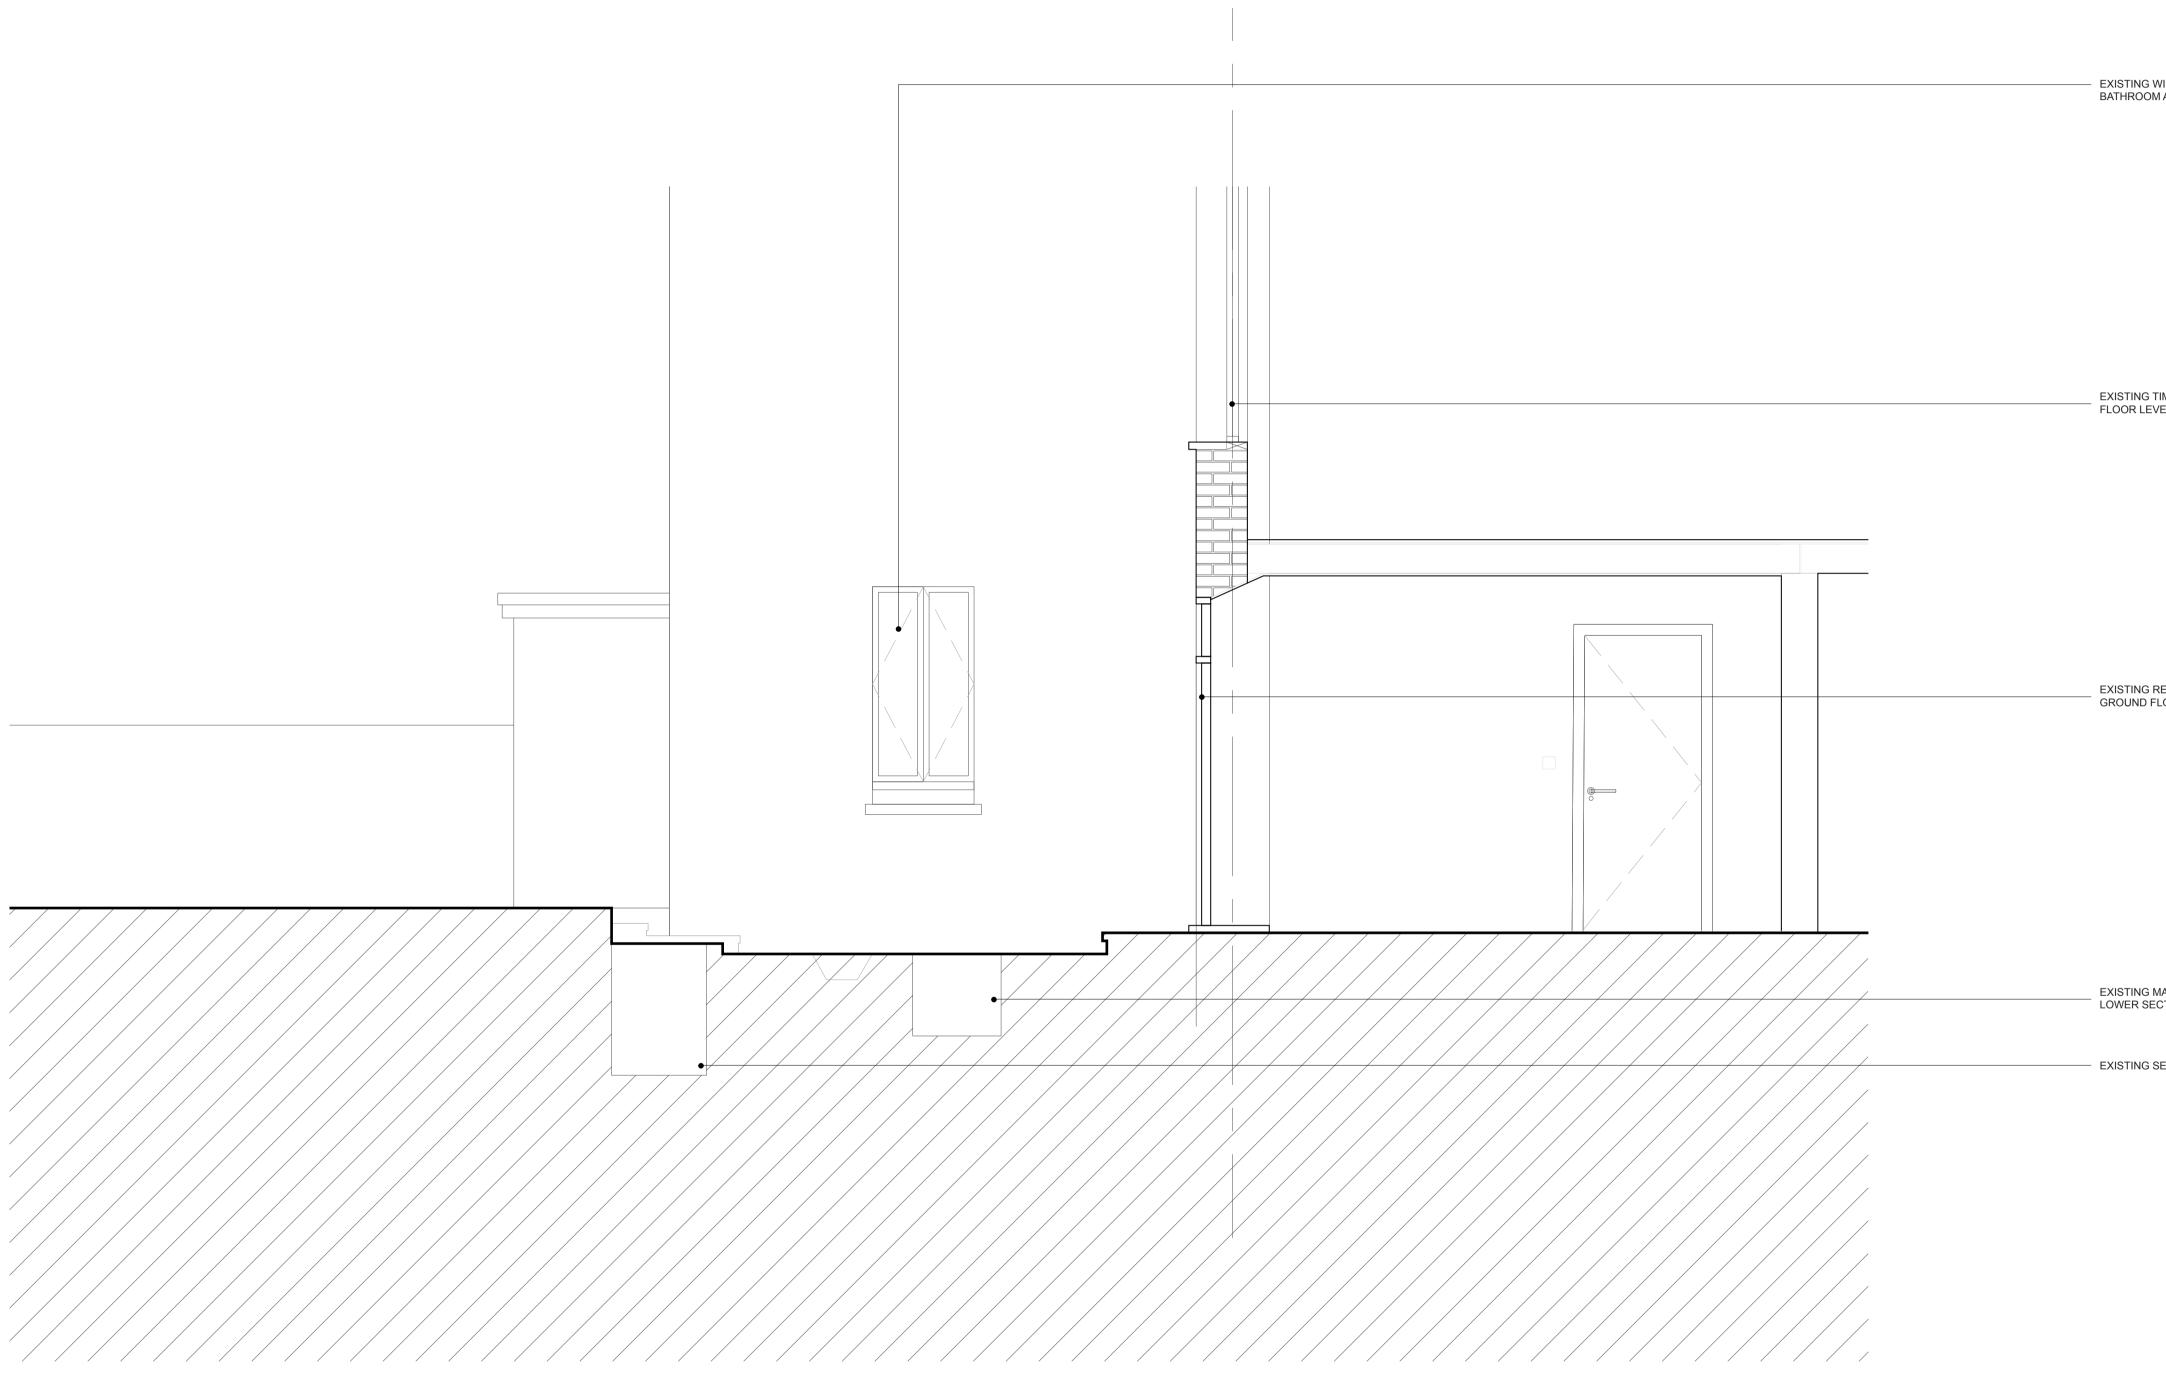

**SECTION AA - EXISTING** 01 SC-100 SCALE 1:25 @ A1

DATE: 10.12.2014

SCALE 1:25 @ A1

DWG NO: SC-100

JOB: ARC-044

| P02<br>P01                                 | PRELIMINARY<br>PRELIMINARY | 01.04.2015<br>12.01.2015 |  |  |
|--------------------------------------------|----------------------------|--------------------------|--|--|
| DO NOT SCALE OFF THIS DRAWING              |                            |                          |  |  |
| 4 REGENTS PARK TERRACE<br>CAMDEN<br>LONDON |                            |                          |  |  |
| SECTION AA EXISTING                        |                            |                          |  |  |
| FOR: HOUSE OF BLAKE                        |                            |                          |  |  |
| AT: 4 REGENTS PARK TERRACE                 |                            |                          |  |  |

CONFIRM ALL DIMENSIONS AND LEVELS ON SITE PRIOR TO COMMENCING WORK

EXISTING WINDOW TO EXISTING REAR
BATHROOM AT LOWER GROUND FLOOR LEVEL

EXISTING TIMBER SASH WINDOW AT FIRST

EXISTING REAR DOUBLE DOORS AT LOWER

EXISTING MANHOLE LOCATED CENTRALLY IN LOWER SECTION OF REAR GARDEN

- EXISTING SECONDARY MANHOLE

THIS DRAWING IS BASED ON DIMENSION SURVEY INFORMATION PROVIDED BY OTHERS. THE CLIENT CANNOT ACCEPT RESPONSIBILITY FOR THE ACCURACY OF THIS SURVEY INFORMATION.

THIS DRAWING SHOULD BE READ IN CONJUNCTION WITH ALL RELEVANT DRAWINGS, SPECIFICATIONS AND SCHEDULES.

JOB: ARC-044

SCALE 1:25 @ A1

EXISTING TIMBER DOORS, FRAMES AND

ARCHITRAVES REMOVED TO REVEAL FULL EXTENT OF THE EXISTING STRUCTURAL

NEW TIMBER FLOOR JOISTS SUSPENDED ON HANGERS FROM EXISTING REAR MASONRY

NEW SUSPENDED TIMBER FLOOR TO

NEW CONCRETE FOUNDATION TO DWARF
WALL SUPPORTING SUSPENDED FLOOR TO STRUCTURAL ENGINEER'S DESIGN

EXISTING SECONDARY MANHOLE RETAINED IN