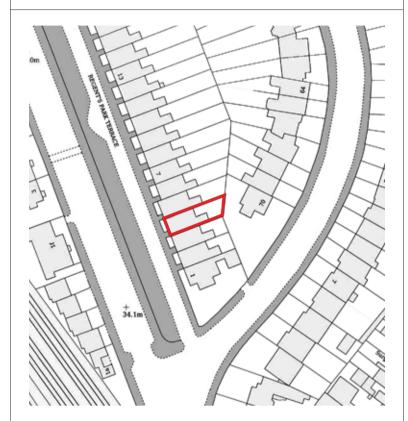

SITE PLAN - 1:1250 @ A1

01.04.2015 P03 PRELIMINARY P02 PRELIMINARY 14.12.2014 P01 PRELIMINARY 10.12.2014 DO NOT SCALE OFF THIS DRAWING 4 REGENTS PARK TERRACE CAMDEN LONDON

**REAR ELEVATION - EXISTING** FOR: HOUSE OF BLAKE AT: 4 REGENTS PARK TERRACE

| DATE: 10.12.2014 | DWG NO: EL-100 |
|------------------|----------------|
| SCALE 1:50 @ A1  | JOB: ARC-044   |
|                  |                |

EXISTING DOUBLE DOOR STRUCTURAL OPENING TO REAR ELEVATION