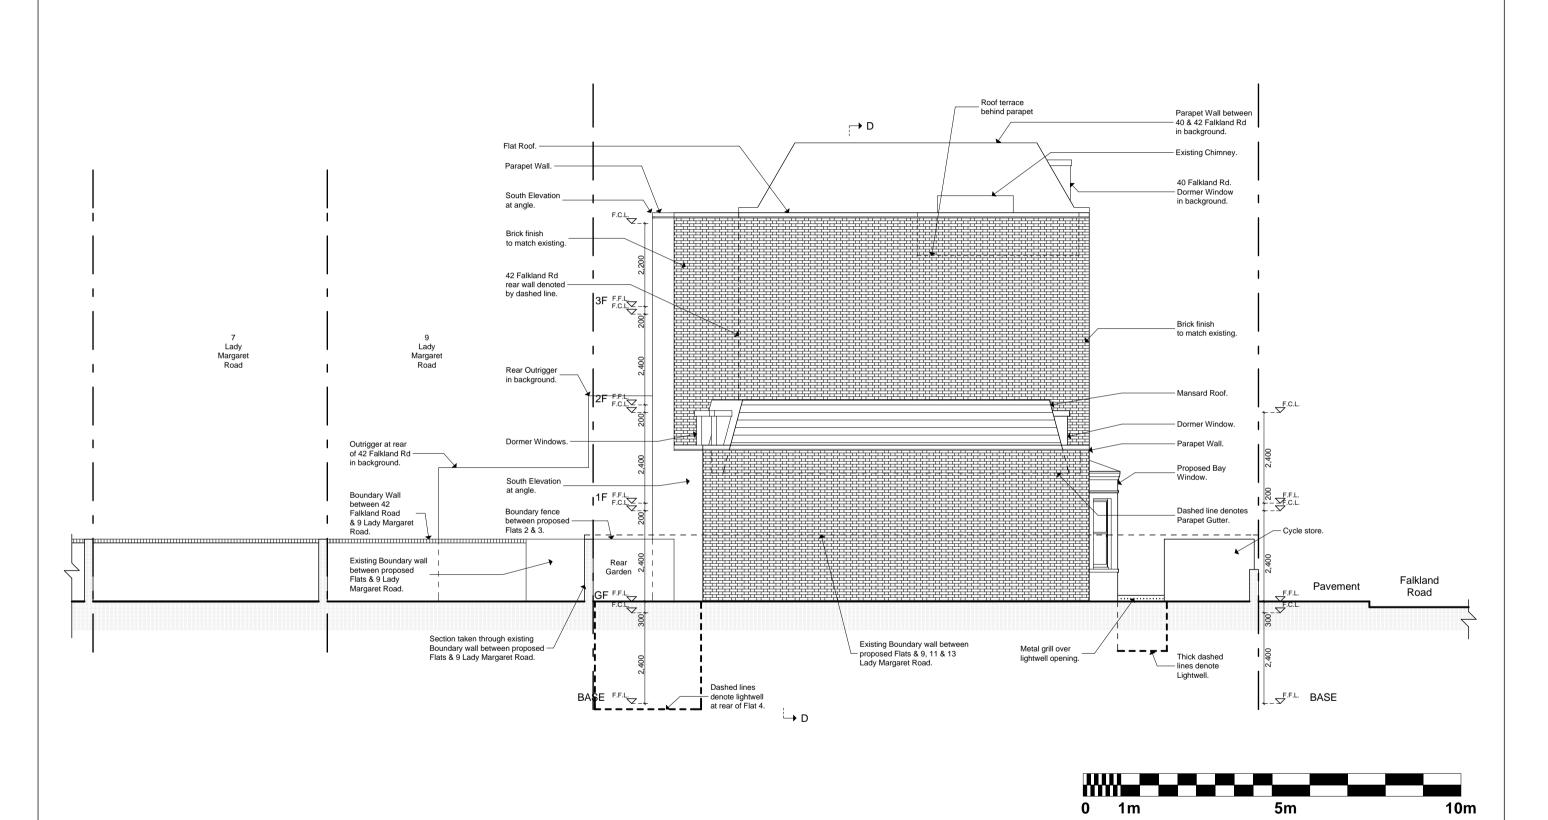

| Project Land Adjoining<br>42 Falkland Road | Reference<br>Number | 1099-B      | A-114 C         |
|--------------------------------------------|---------------------|-------------|-----------------|
| Client Zadah Developments Ltd              | Date<br>Aug 14      | Scale 1:100 | Drawing size A3 |

Proposed East Elevation