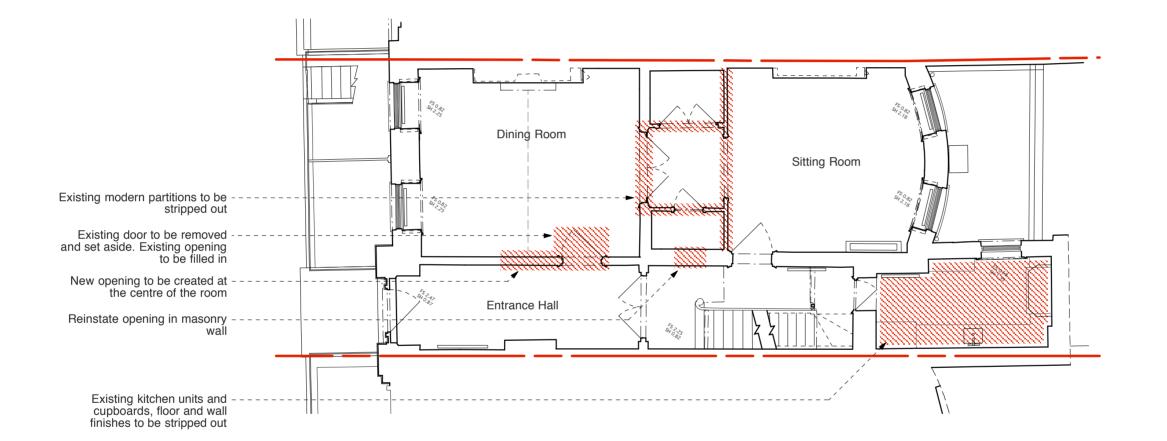

FSQ08-P101(\_)

**Demolition Plan - Ground Floor** 

General Notes
Do not scale from this drawing
All dimensions to be verified on site
To be read in conjunction with all relevant documents
In the event of discrepancy notify the Architect immediately
This document is copyright of Hugh Cullum Architects Ltd Issue Status
SK Information F Feasibility D Design
P Permissions S Scheme T Tender
C Construction E Existing Condition Demolished ≥ ∞ ဖ (\_): Issued for Planning (27.03.15/AL) Revision: Information (date/drawn by)

HUGHCULLUM ARCHITECTS LTD

ARCHITECTS LTD Bloomsbury Design 61b Judd Street London WC1H 9QT t 020 7383 7647 f 020 7387 7645 mail@hughcullum.com

## 8 Fitzroy Square

sbury Design Proposed - Demolition
udd Street Ground Floor Plan
1:100@A3 February 2015

FSQ08-P102(\_)

General Notes
Do not scale from this drawing
All dimensions to be verified on site
To be read in conjunction with all relevant documents
In the event of discrepancy notify the Architect immediately
This document is copyright of Hugh Cullum Architects Ltd Issue Status
SK Information F Feasibility D Design
P Permissions S Scheme T Tender
C Construction E Existing Condition Demolished ≥ ∞\_ ဖ (\_): Issued for Planning (27.03.15/AL)