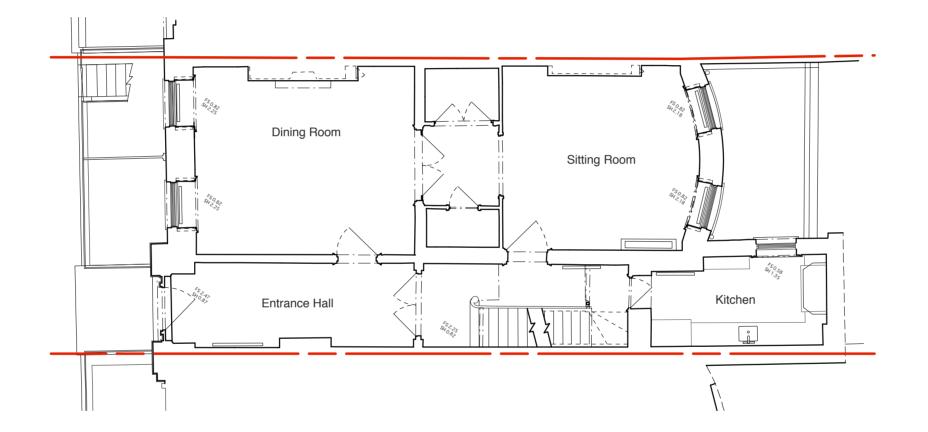

FSQ08-E001(\_)

**As Existing Ground Floor Plan** 

### HUGHCULLUM

ARCHITECTS LTD Bloomsbury Design 61b Judd Street London WC1H 9QT t 020 7383 7647 f 020 7387 7645 mail@hughcullum.com

### 8 Fitzroy Square

sbury Design As Existing
udd Street Ground Floor Plan
n W C 1 H 9 Q T 1:100@A3 March 2015

FSQ08-E002(\_)

**As Existing First Floor Plan** 

General Notes
Do not scale from this drawing
All dimensions to be verified on site
To be read in conjunction with all relevant documents
In the event of discrepancy notify the Architect immediately
This document is copyright of Hugh Cullum Architects Ltd Issue Status
SK Information F Feasibility D Design
P Permissions S Scheme T Tender
C Construction E Existing Condition ∑ 8\_ ဖ (\_): Issued for Planning (27.03.15/SE)