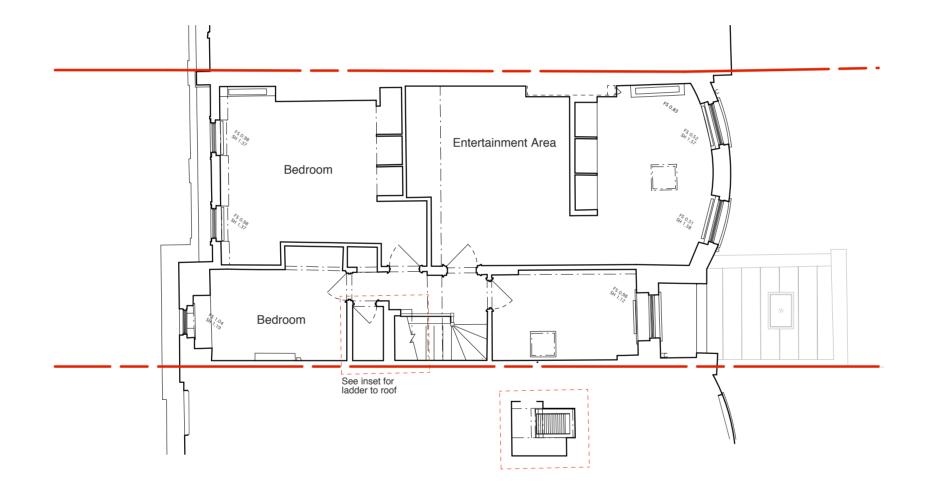

### HUGHCULLUM

ARCHITECTS LTD Bloomsbury Design 61b Judd Street London WC1H9QT t 02073837647 f 02073877645 mail@hughcullum.com

### 8 Fitzroy Square

As Existing

Roof Plan 1:100@A3 March 2015

FSQ08-E006(\_)

As Existing Front Elevation

General Notes
Do not scale from this drawing
All dimensions to be verified on site
To be read in conjunction with all relevant documents
In the event of discrepancy notify the Architect immediately
This document is copyright of Hugh Cullum Architects Ltd Issue Status
SK Information F Feasibility D Design
P Permissions S Scheme T Tender
C Construction E Existing Condition ≥ ∞ <sub>□</sub> ဖ ~ (\_): Issued for Planning (27.03.15/SE) Revision: Information (date/drawn by)