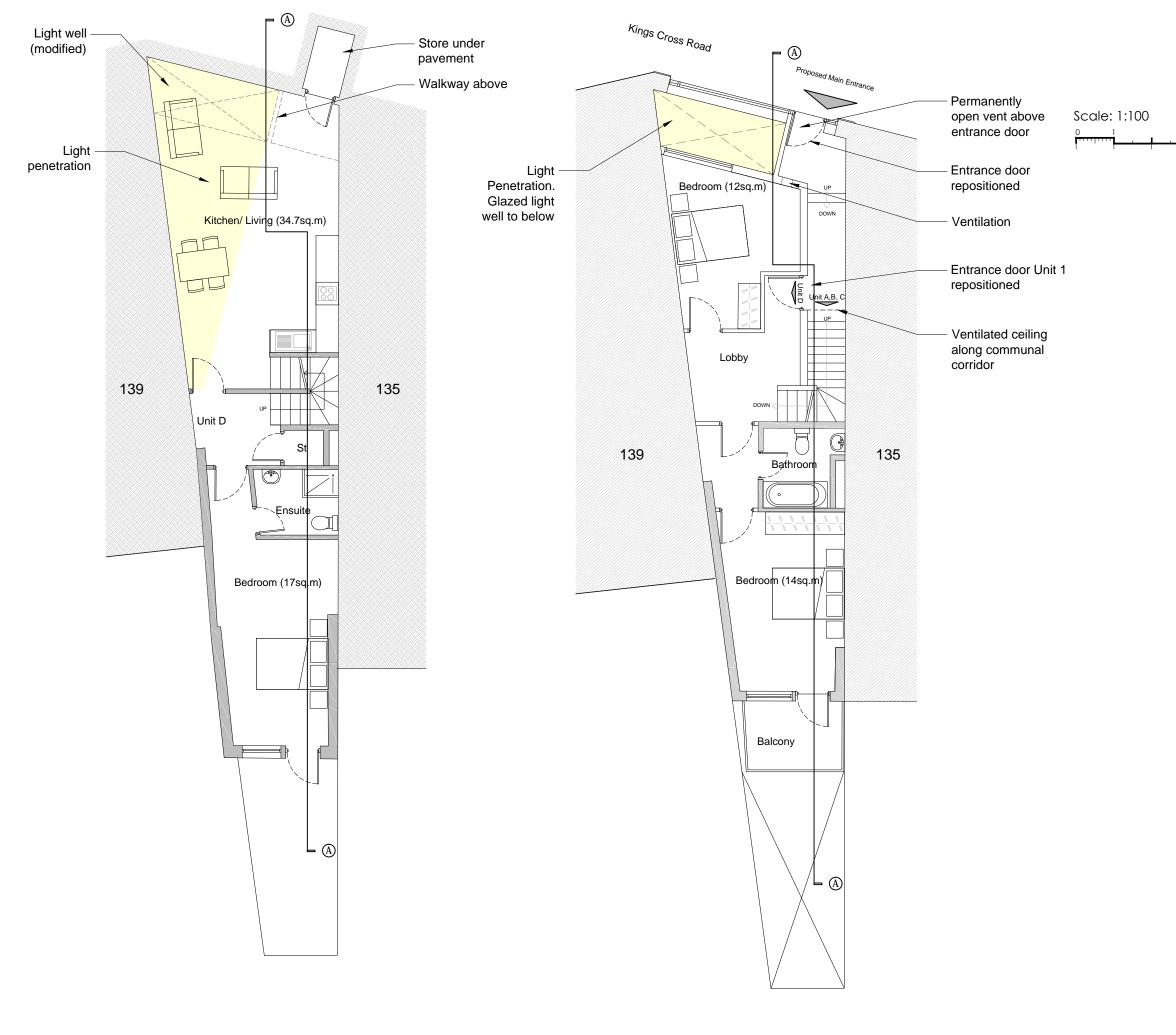

**Proposed Basement Floor** (1)1:100

General Notes:

Copyright of this drawing remains the sole property of Cooley Architects unless otherwise assigned in writing.

2. Figured dimensions are to be worked in all cases with any discrepancies reported to the Architect prior to commencement of any work.