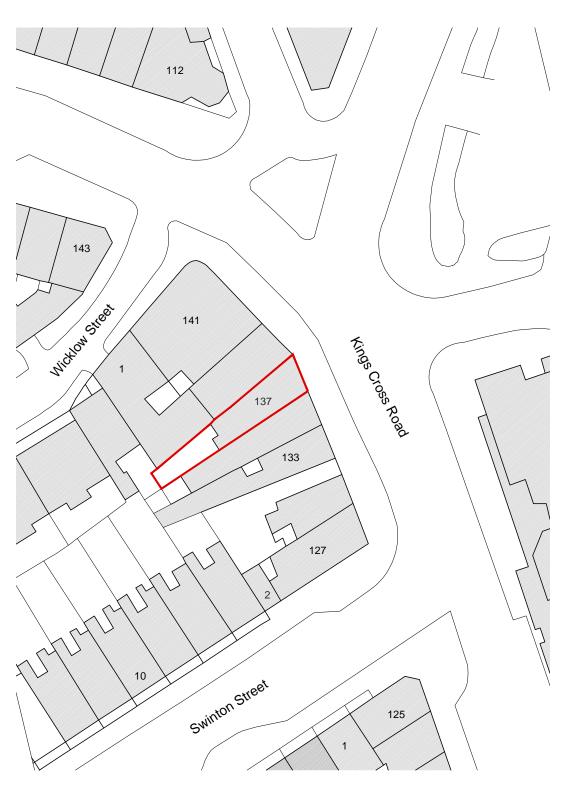

Site Location Plan

1:500

Scale: 1:500

5m 30m

## 137 Kings Cross Road

### Site Location Plan

| Olic Location Flan |        |          |
|--------------------|--------|----------|
| DRAWN BY           | DATE   | CHECKED  |
| JA                 | Apr 15 | EK       |
| SCALE              | SIZE   | STATUS   |
| 1:500              | A3     | Planning |
|                    |        |          |