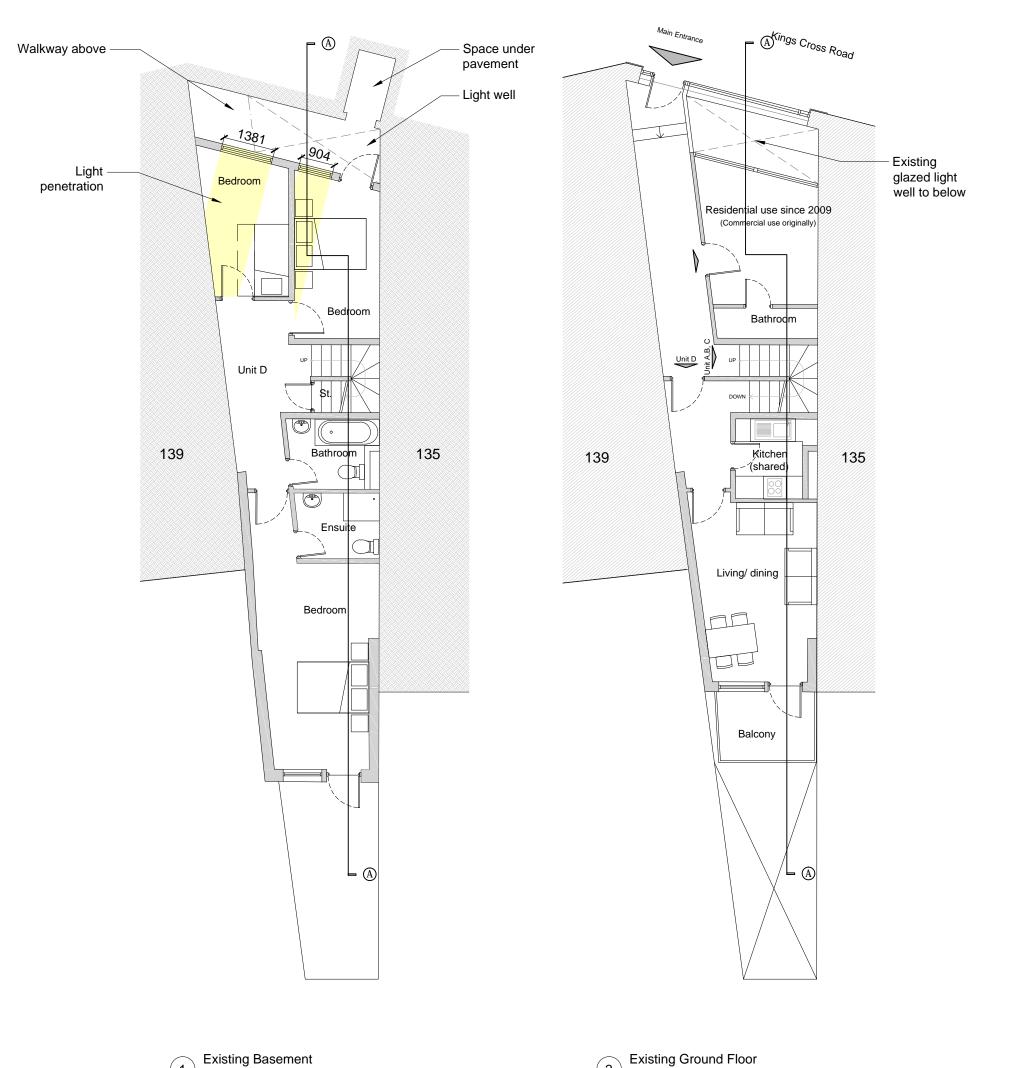

### Existing Basement & Ground Floor Plan

| Orearia ricor riari |        |          |
|---------------------|--------|----------|
| DRAWN BY            | DATE   | CHECKED  |
| JA                  | Apr 15 | EK       |
| SCALE               | SIZE   | STATUS   |
| 1:100               | A3     | Planning |