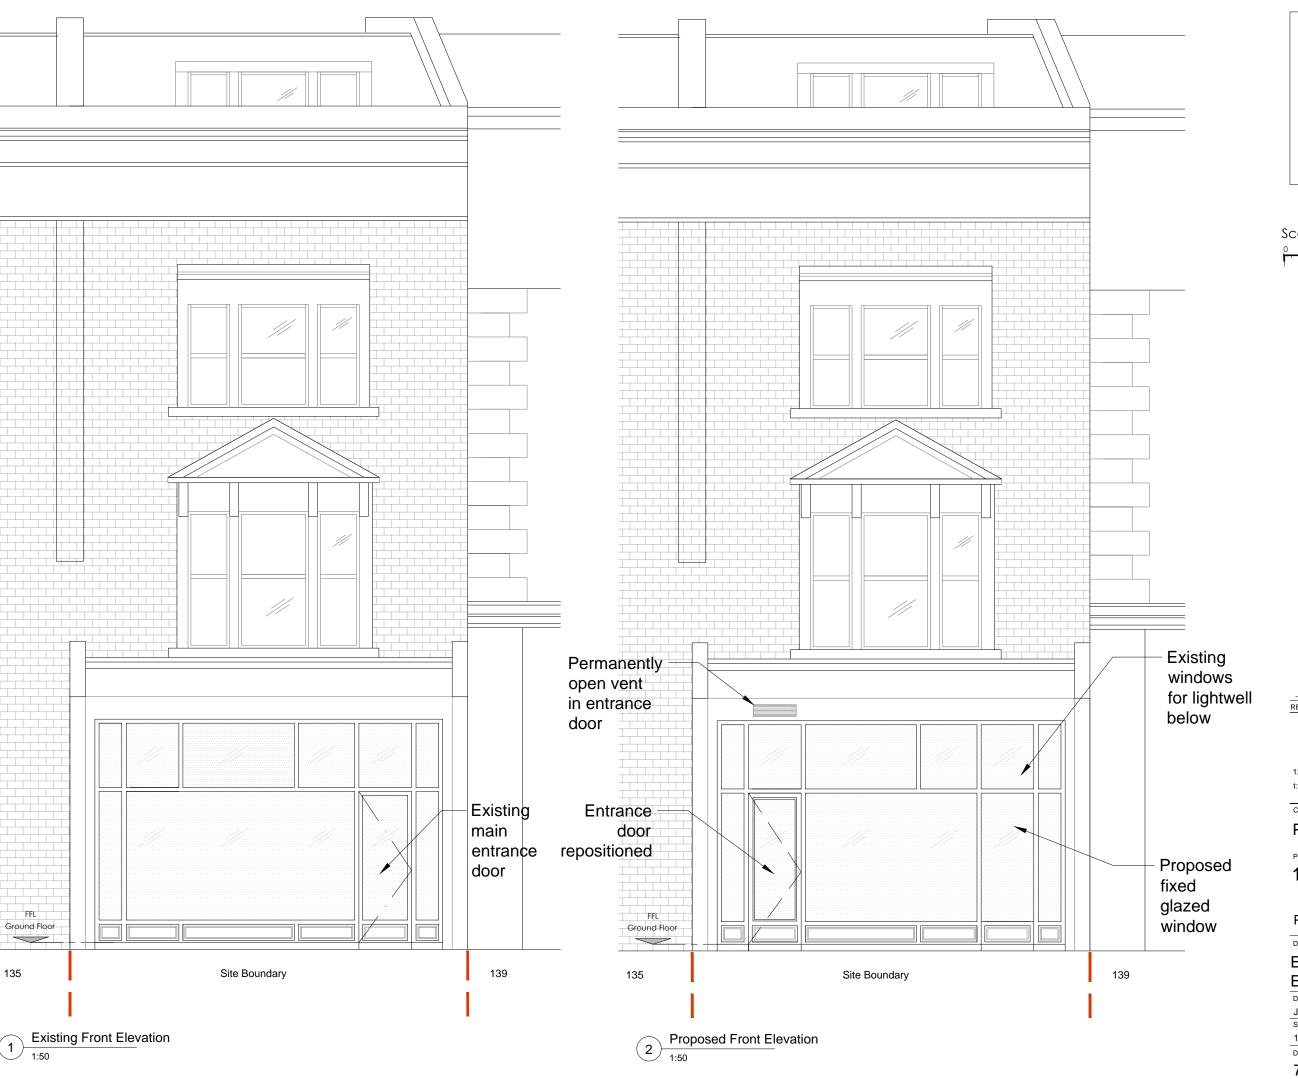

# Existing and Proposed Front Elevation

| DRAWN BY | DATE   | CHECKED  |
|----------|--------|----------|
| JA       | Apr 15 | EK       |
| SCALE    | SIZE   | STATUS   |
| 1:50     | A3     | Planning |