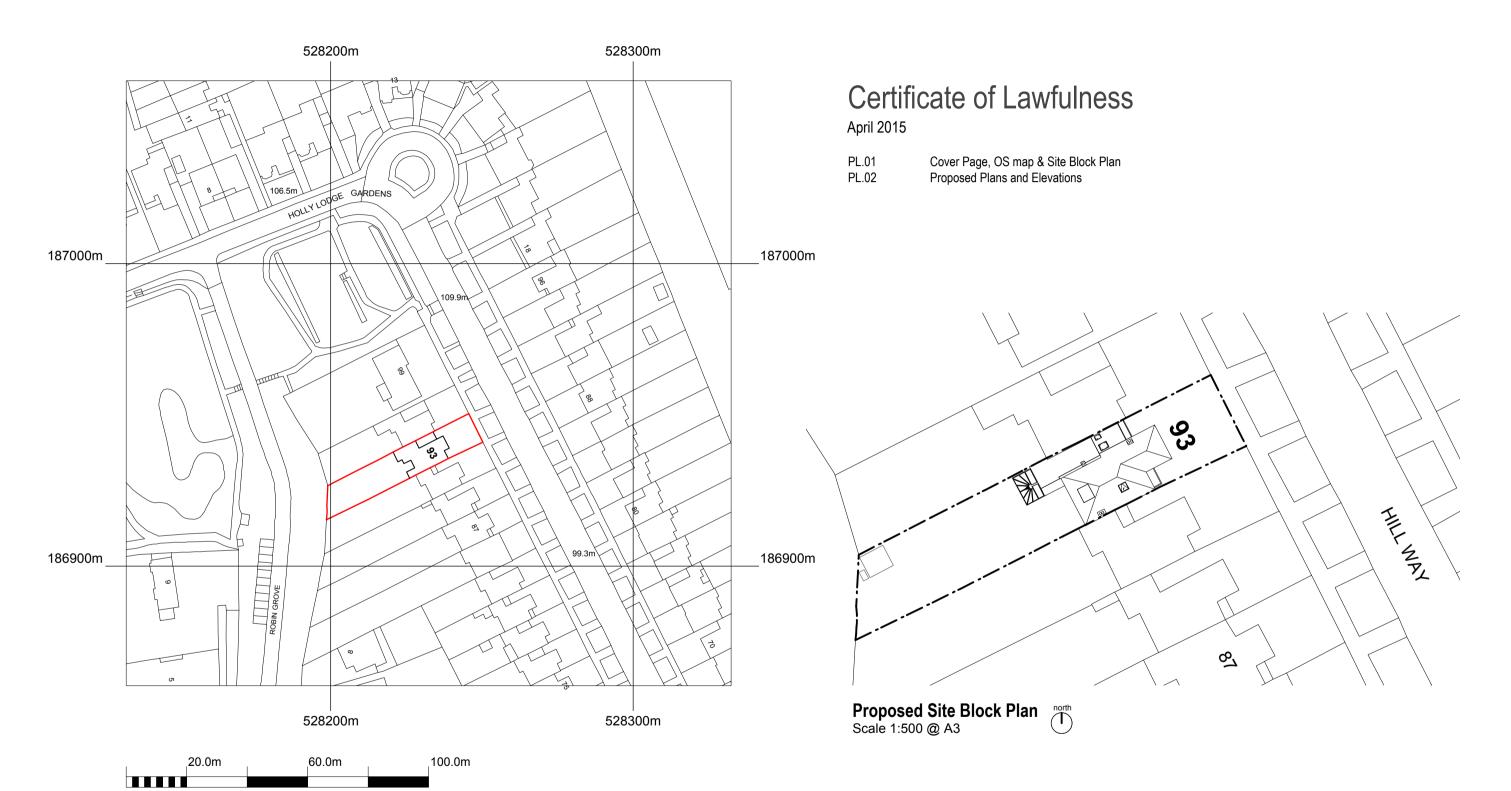

9Crown Copyright. All rights reserved. Licence no. 100019980

OS Map Scale 1:1250 @ A3

## **Certificate of Lawfulness**

|        | Date:<br>2015 04 17 | Description:<br>Issued for information. | Project:                     | 93 Hillway, Highgate<br>London N6 6AB |        |         |      |                          |                                                                                                                           |
|--------|---------------------|-----------------------------------------|------------------------------|---------------------------------------|--------|---------|------|--------------------------|---------------------------------------------------------------------------------------------------------------------------|
|        |                     |                                         | Drawing: OS Maps & Block Map |                                       |        |         |      | 3 <i>s</i>               |                                                                                                                           |
|        |                     |                                         |                              |                                       |        |         |      | architects and designers |                                                                                                                           |
| NOTES: | :                   |                                         | Date:<br>Scale:              | April 2015<br>as shown on A3          | C<br>- | D<br>NW | Rev: | -                        | T +44 (0)20 8332 99 -66 F -91 W www.3s-ad.com E info@3s-ad.com<br>17A Princes Road, Richmond upon Thames, Surrey TW10 6DQ |