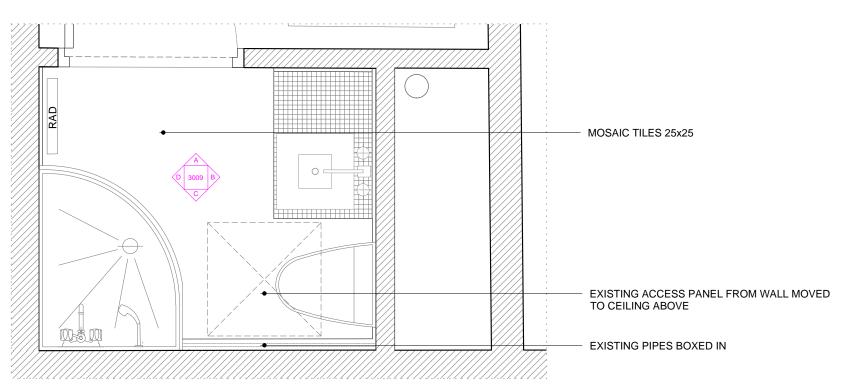

## BATHROOM PLAN @1:20

BATHROOM ELEVATION D @1:20

BATHROOM ELEVATION C @1:20

- GENERAL NOTES:

  1: DO NOT SCALE DRAWINGS. DIMENSIONS GOVERN.

  2: ALL DIMENSIONS ARE IN MILLIMETRES UNLESS NOTED OTHERWISE.

  3: ALL LEVELS ARE SHOWN IN METRES ABOVE ORDNANCE DATUM (ADD) UNLESS NOTED OTHERWISE.

EXISTING ACCESS PANEL FROM CEILING

MOVES TO WALL

ACCESS PANEL

EXISTING PIPES

Scale: 1:20 A3 Date: 12.02.2015 Drawing No: 052 / A / 1.3009CD 02