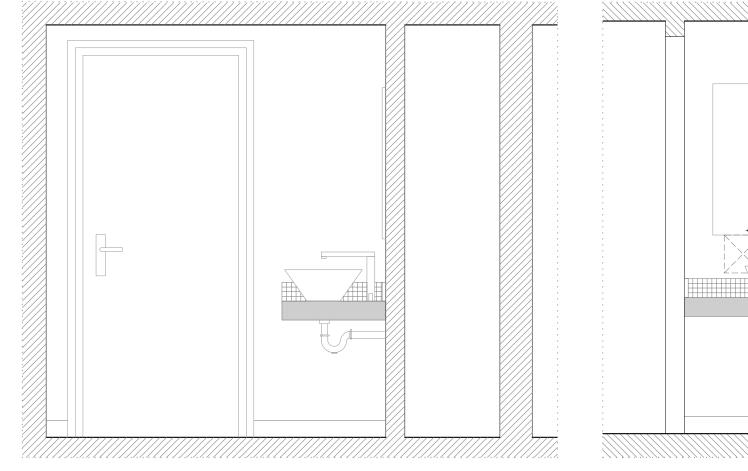

## BATHROOM PLAN @1:20

BATHROOM ELEVATION D @1:20

BATHROOM ELEVATION C @1:20

- GENERAL NOTES:

  1: DO NOT SCALE DRAWINGS. DIMENSIONS GOVERN.

  2: ALL DIMENSIONS ARE IN MILLIMETRES UNLESS NOTED OTHERWISE.

  3: ALL LEVELS ARE SHOWN IN METRES ABOVE ORDNANCE DATUM (ADD) UNLESS NOTED OTHERWISE.

EXISTING ACCESS PANEL FROM CEILING

MOVES TO WALL

ACCESS PANEL

EXISTING PIPES

Scale: 1:20 A3 Date: 12.02.2015 Drawing No: 052 / A / 1.3009CD 02