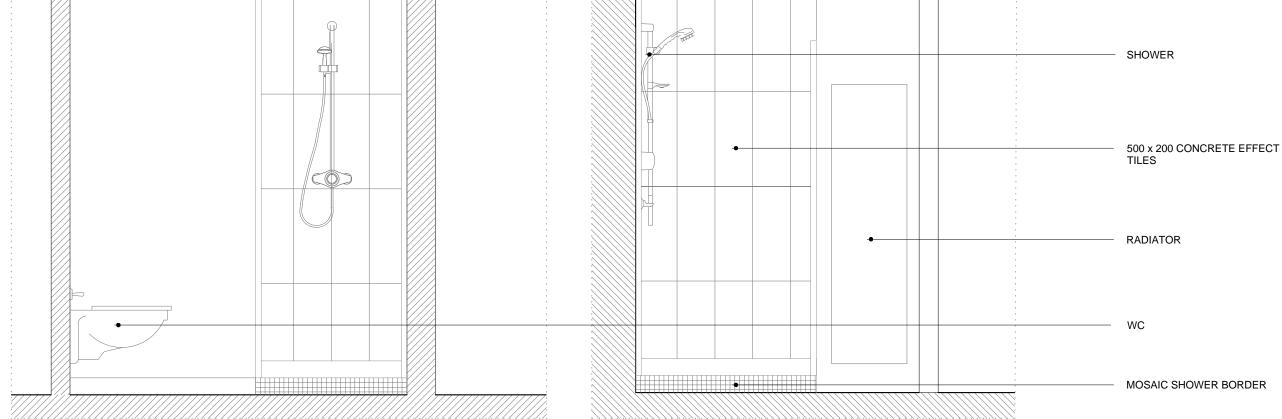

BATHROOM ELEVATION A @1:20

BATHROOM ELEVATION B @1:20

- GENERAL NOTES:

  1: DO NOT SCALE DRAWINGS. DIMENSIONS GOVERN.

  2: ALL DIMENSIONS ARE IN MILLIMETRES UNLESS NOTED OTHERWISE.

  3: ALL LEVELS ARE SHOWN IN METRES ABOVE ORDNANCE DATUM (ADD) UNLESS NOTED OTHERWISE.

## LICENSE TO ALTER

125A WESTBOURNE GROVE LONDON, W2 4UP WC1B 3JA T 020 7998 8274 info@dhlibertyldn.com

052\_BEDFORD SQUARE 14\_BEDFORD\_SQUARE

Drawing Title: Proposed Third Floor Bathroom Elevation A+B

Scale: 1:20 A3 Date: 12.02.2015 Drawn: MP Drawing No: 052 / A / 1.3009AB 01