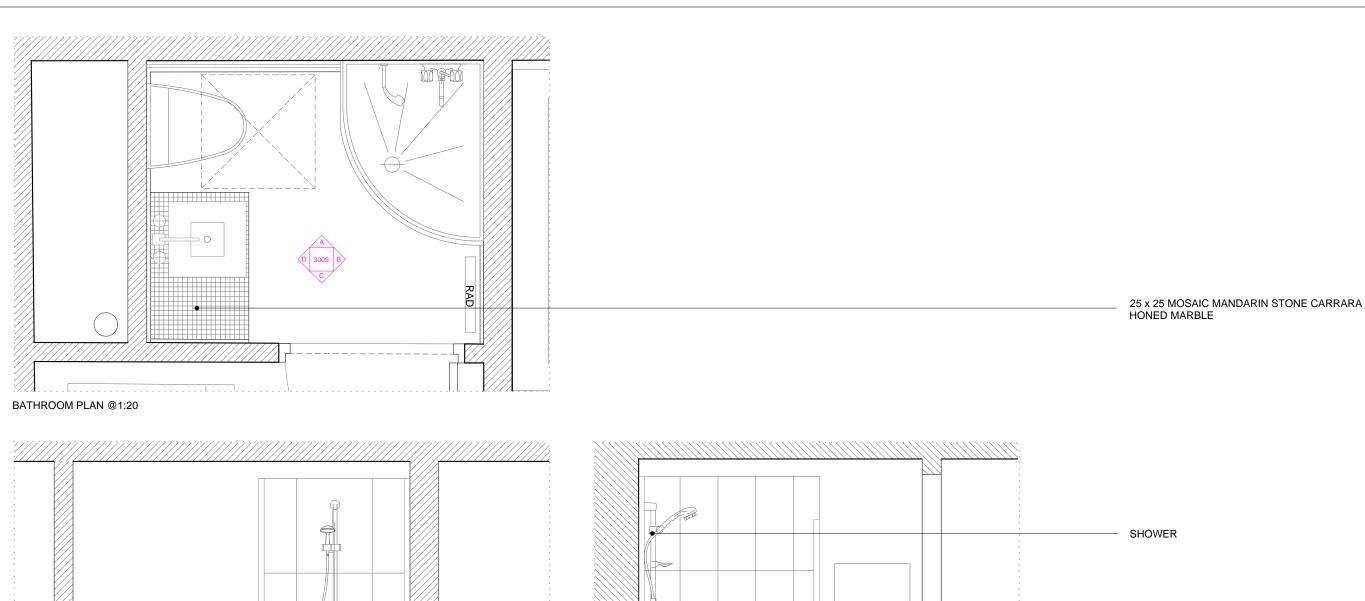

## LICENSE TO ALTER

125A WESTBOURNE GROVE LONDON, W2 4UP WC1B 3JA T 020 7998 8274 info@dhlibertyldn.com

052\_BEDFORD SQUARE 14\_BEDFORD\_SQUARE

Drawing Title: Proposed Third Floor Bathroom Elevation A+B

Scale: 1:20 A3 Date: 12.02.2015 Drawn: MP Drawing No: 052 / A / 1.3009AB 01