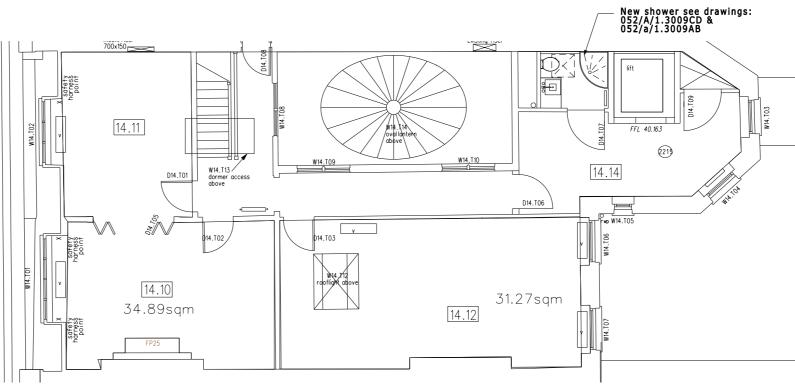

Refer to Design & Heritage statment for details of proposal

| 00 Planning submission                        | AH 17.04.15<br>INITIALS/ DATE |
|-----------------------------------------------|-------------------------------|
| The Collective<br>14 Bedford Square<br>London |                               |

Drawing Title Proposed Third Floor Plan

status Planning

| Date     | Sheet By | Scale Ø Size |
|----------|----------|--------------|
| 19/02/15 | AH       | 1:100@A3     |

| 4018 D 13 00 |  | Code Drawing<br>D |  | <sup>Rev</sup> |
|--------------|--|-------------------|--|----------------|
|--------------|--|-------------------|--|----------------|