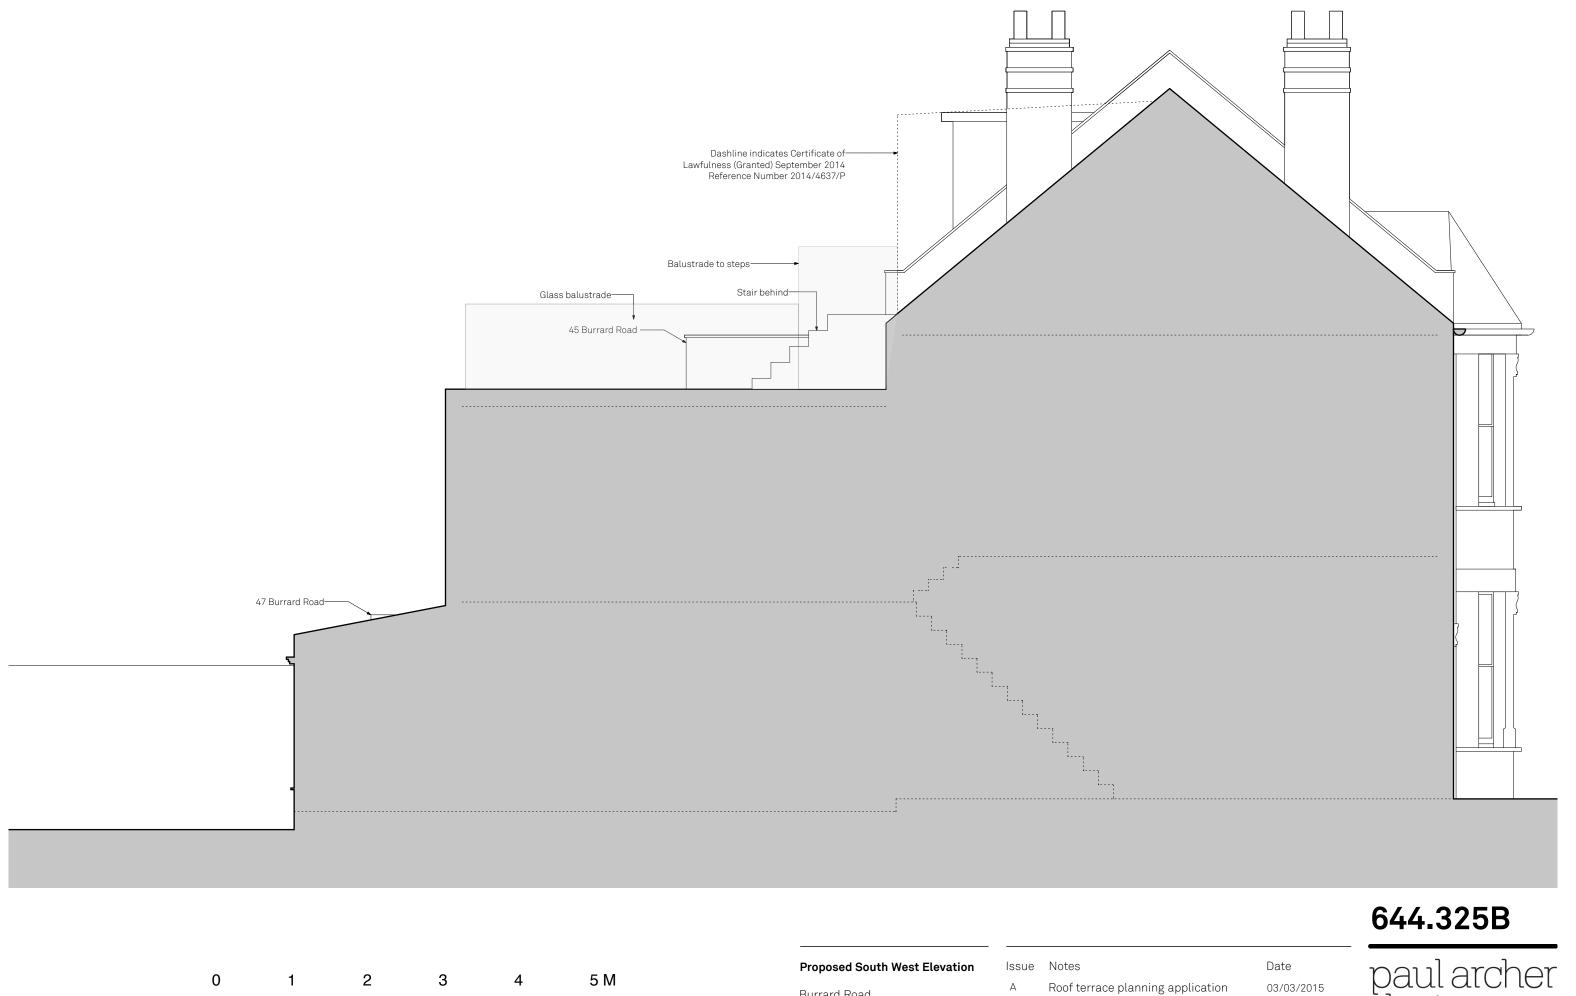

### **Proposed North East Elevation**

Burrard Road

Paul Archer Design Ltd

НМ Drawn By Scale 1:50 @ A3 Planning Status

| Issue | Notes                                    | Date       |
|-------|------------------------------------------|------------|
| Α     | Roof terrace planning application        | 03/03/2015 |
| В     | Revised drawings to indicate roof        | 20/04/2015 |
|       | terrace appliction with existing context |            |

paul archer design

103 Farringdon Road London EC1C 3BS Tel. 020 3668 2668

www.paularcherdesign .co.uk