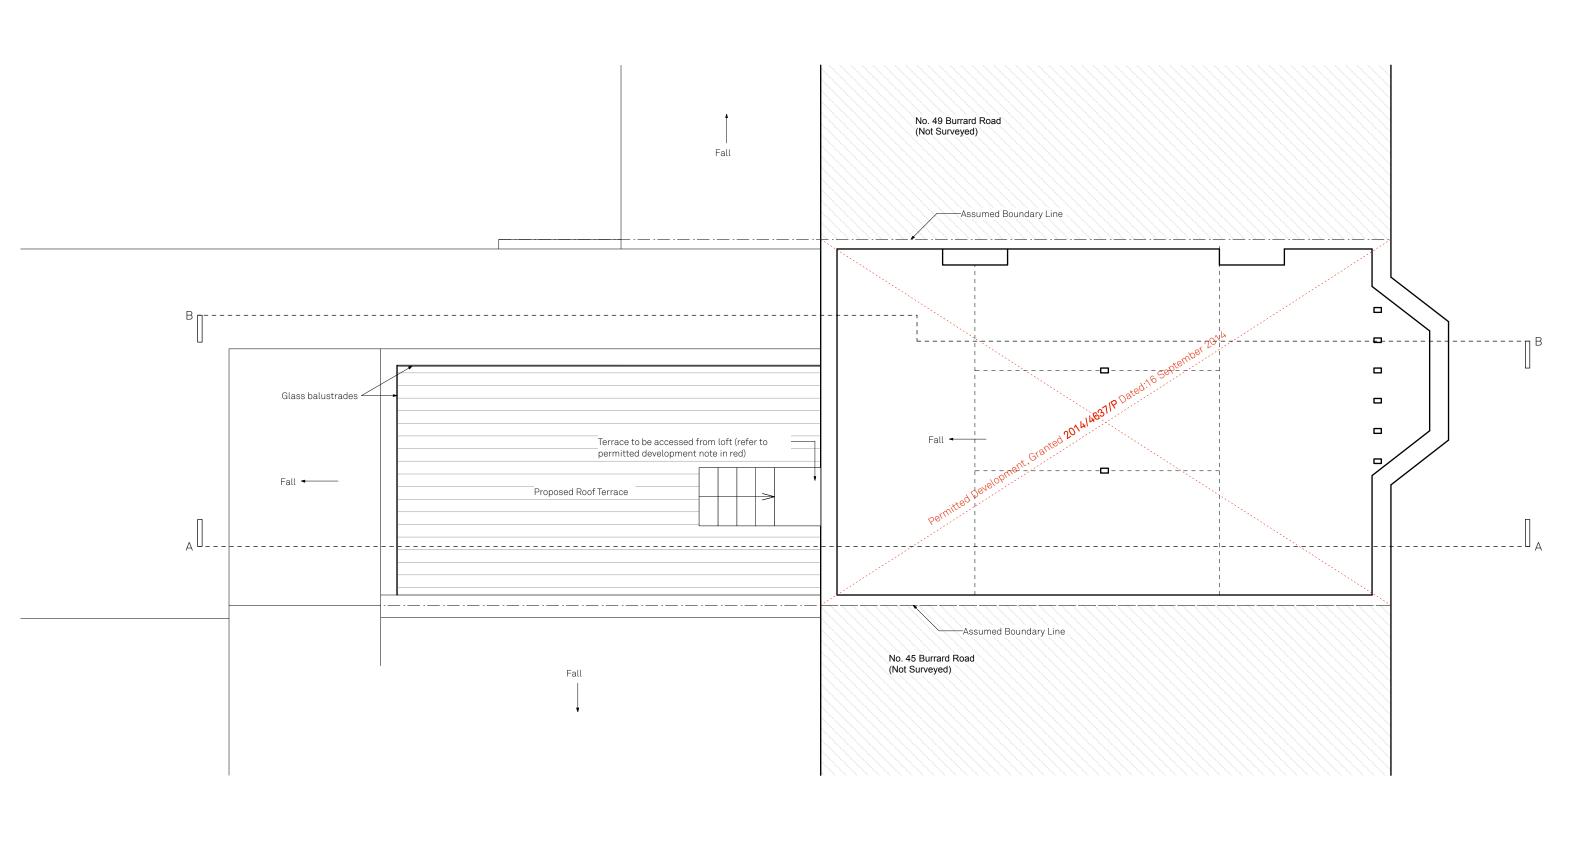

### **Proposed Second Floor**

Burrard Road

Paul Archer Design Ltd

НМ Drawn By Scale 1:50 @ A3 Planning Status

| Issue | Notes                                    | Date       |
|-------|------------------------------------------|------------|
| Α     | Roof terrace planning application        | 03/03/2015 |
| В     | Revised drawings to indicate roof        | 20/04/2015 |
|       | terrace appliction with existing context |            |