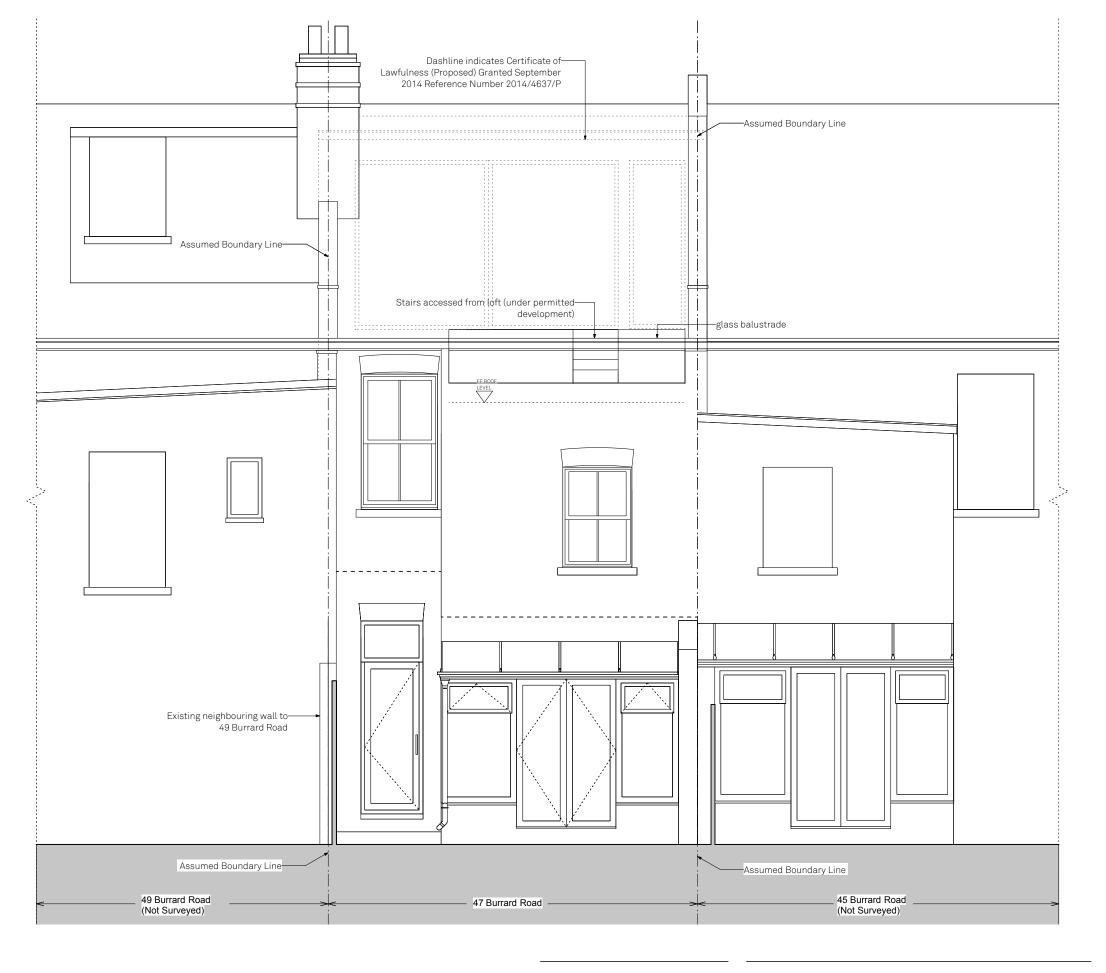

#### **Proposed Rear Elevation**

Burrard Road

Drawn By HM Scale 1:50 @ A3 Status Planning

Paul Archer Design Ltd

A Roof terrace planning application 03/03/2015
B Revised drawings to indicate roof terrace application with existing context

## 644.324B

paul archer design

103 Farringdon Road London EC1C 3BS Tel. 020 3668 2668

www.paularcherdesign.co.uk

Burrard Road

Paul Archer Design Ltd

НМ Drawn By Scale 1:50 @ A3 Status Planning

paul archer design

103 Farringdon Road London EC1C 3BS Tel. 020 3668 2668

Revised drawings to indicate roof terrace appliction with existing context

www.paularcherdesign .co.uk

20/04/2015