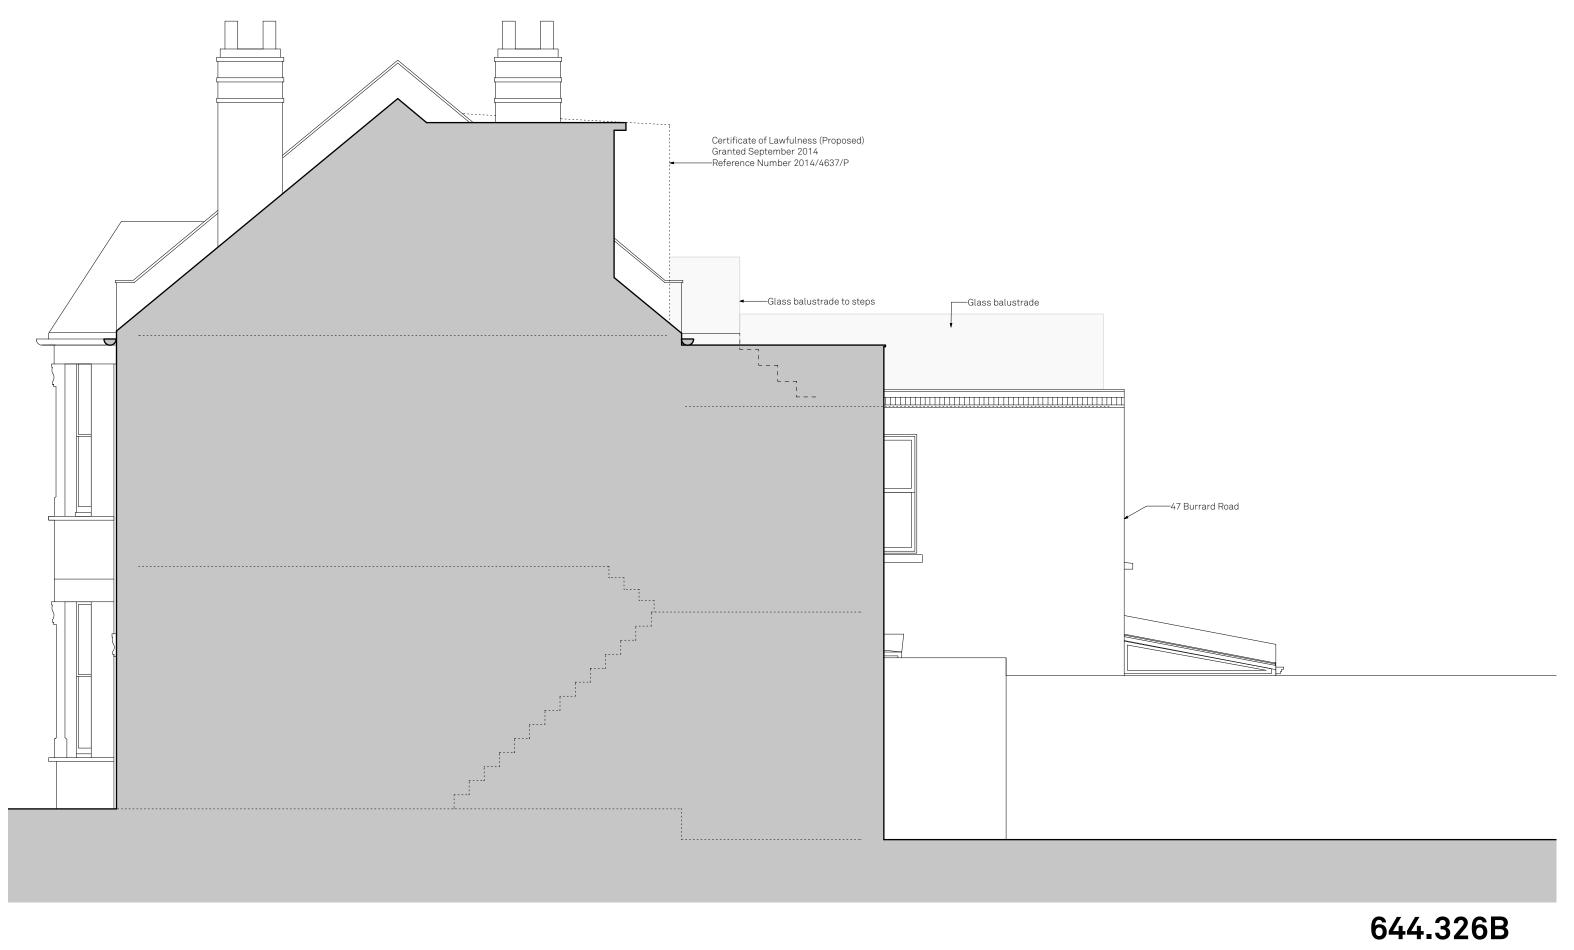

### **Proposed North East Elevation**

Burrard Road

Paul Archer Design Ltd

НМ Drawn By Scale 1:50 @ A3 Planning Status

| Issue | Notes                                    | Date       |
|-------|------------------------------------------|------------|
| Α     | Roof terrace planning application        | 03/03/2015 |
| В     | Revised drawings to indicate roof        | 20/04/2015 |
|       | terrace appliction with existing context |            |

paul archer design

103 Farringdon Road London EC1C 3BS Tel. 020 3668 2668

www.paularcherdesign .co.uk