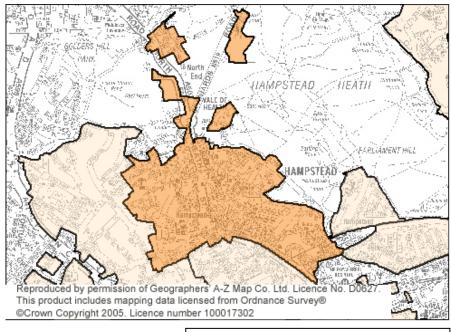

#### HAMPSTEAD CONSERVATION AREA

#### Direction Under Article 4(1) of the General Permitted Development Order 1995 (as amended) Restricting Permitted Development

**1.** The London Borough of Camden ("the Authority") is the local planning authority in respect of the area of land specified in this Direction.

# SECOND SCHEDILE

| UNIT                            | BuildingName         | No: | Street                     | Town   | Postcode           |
|---------------------------------|----------------------|-----|----------------------------|--------|--------------------|
|                                 | Broadside            |     | Admiral's Walk             | London | NW3 6RS            |
|                                 | Fleet House          |     | Admiral's Walk             | London | NW3 6RS            |
|                                 |                      | 1   | Back Lane                  | London | NW3 1HL            |
|                                 |                      | 3   | Back Lane                  | London | NW3 1HL            |
|                                 |                      | 5   | Back Lane                  | London | NW3 1HL            |
|                                 |                      | 7   | Back Lane                  | London | NW3 1HL            |
|                                 |                      | 9   | Back Lane                  | London | NW3 1HL            |
|                                 |                      | 11  | Back Lane                  | London | NW3 1HL            |
|                                 |                      | 12  | Back Lane                  | London | NW3 1HL            |
|                                 |                      | 13  | Back Lane                  | London | NW3 1HL            |
|                                 |                      | 14  | Back Lane                  | London | NW3 1HL            |
| Flat Ground Floor               |                      | 15  | Back Lane                  | London | NW3 1HL            |
| Flat 1st Floor                  |                      | 15  | Back Lane                  | London | NW3 1HL            |
|                                 |                      | 17  | Back Lane                  | London | NW3 1HL            |
|                                 |                      | 19  | Back Lane                  | London | NW3 1HL            |
|                                 |                      | 21  | Back Lane                  | London | NW3 1HL            |
|                                 |                      | 23  | Back Lane                  | London | NW3 1HL            |
|                                 |                      | 5A  | Back Lane                  | London | NW3 1HL            |
|                                 |                      | 59  | Bakers Passage             | London | NW3 1RH            |
|                                 |                      | 58A | Bakers Passage             | London | NW3 1RH            |
|                                 |                      | 61A | Bakers Passage             | London | NW3 1RH            |
|                                 |                      | 61B | Bakers Passage             | London | NW3 1RH            |
|                                 |                      | 11  | Birchwood Drive            | London | NW3 7NB            |
|                                 |                      | 12  | Birchwood Drive            | London | NW3 7NB            |
|                                 |                      | 1   | Boade's Mews               | London | NW3 1DB            |
|                                 |                      | 2   | Boade's Mews               | London | NW3 1DB            |
| Flat A                          |                      | 1   | Branch Hill                | London | NW3 7LT            |
|                                 |                      | 1   | Branch Hill                | London | NW3 7LT            |
|                                 |                      | 2   | Branch Hill                | London | NW3 7LT            |
| Basement Flat                   |                      | 3   | Branch Hill                | London | NW3 7LT            |
|                                 |                      | 3   | Branch Hill                | London | NW3 7LT            |
|                                 |                      | 4   | Branch Hill                | London | NW3 7LT            |
| Flat 2                          |                      | 5   | Branch Hill                | London | NW3 7LT            |
| Flat 3                          |                      | 5   | Branch Hill                | London | NW3 7LT            |
| Flat 1                          |                      | 5   | Branch Hill                | London | NW3 7LT            |
|                                 |                      | 6   | Branch Hill                | London | NW3 7LT            |
|                                 | Judges Walk<br>House | 7   | Branch Hill                | London |                    |
|                                 | nouse                | 7   | Branch Hill<br>Branch Hill | London | NW3 7LT<br>NW3 7NA |
|                                 | Branch Hill          | 17  |                            |        | INVIS /INA         |
|                                 | House                |     | Branch Hill                | London | NW3 7LS            |
|                                 | Branch Hill Mews     |     | Branch Hill                | London | NW3 7LT            |
|                                 | Gate House           |     | Branch Hill                | London | NW3 7LS            |
|                                 | Holme Vale           |     | Branon min                 | London | 11110720           |
|                                 | House                |     | Branch Hill                | London | NW3 7NA            |
|                                 | Leavesden            |     |                            |        |                    |
|                                 | Cottage              |     | Branch Hill                | London | NW3 7LY            |
| Studio                          | Lower Lodge          |     | Branch Hill                | London | NW3 7LY            |
|                                 | Lower Lodge          |     | Branch Hill                | London | NW3 7LY            |
| Maisonette 2nd<br>and 3rd Floor | Oakhurst             |     | Branch Hill                | London | NW3 7LY            |