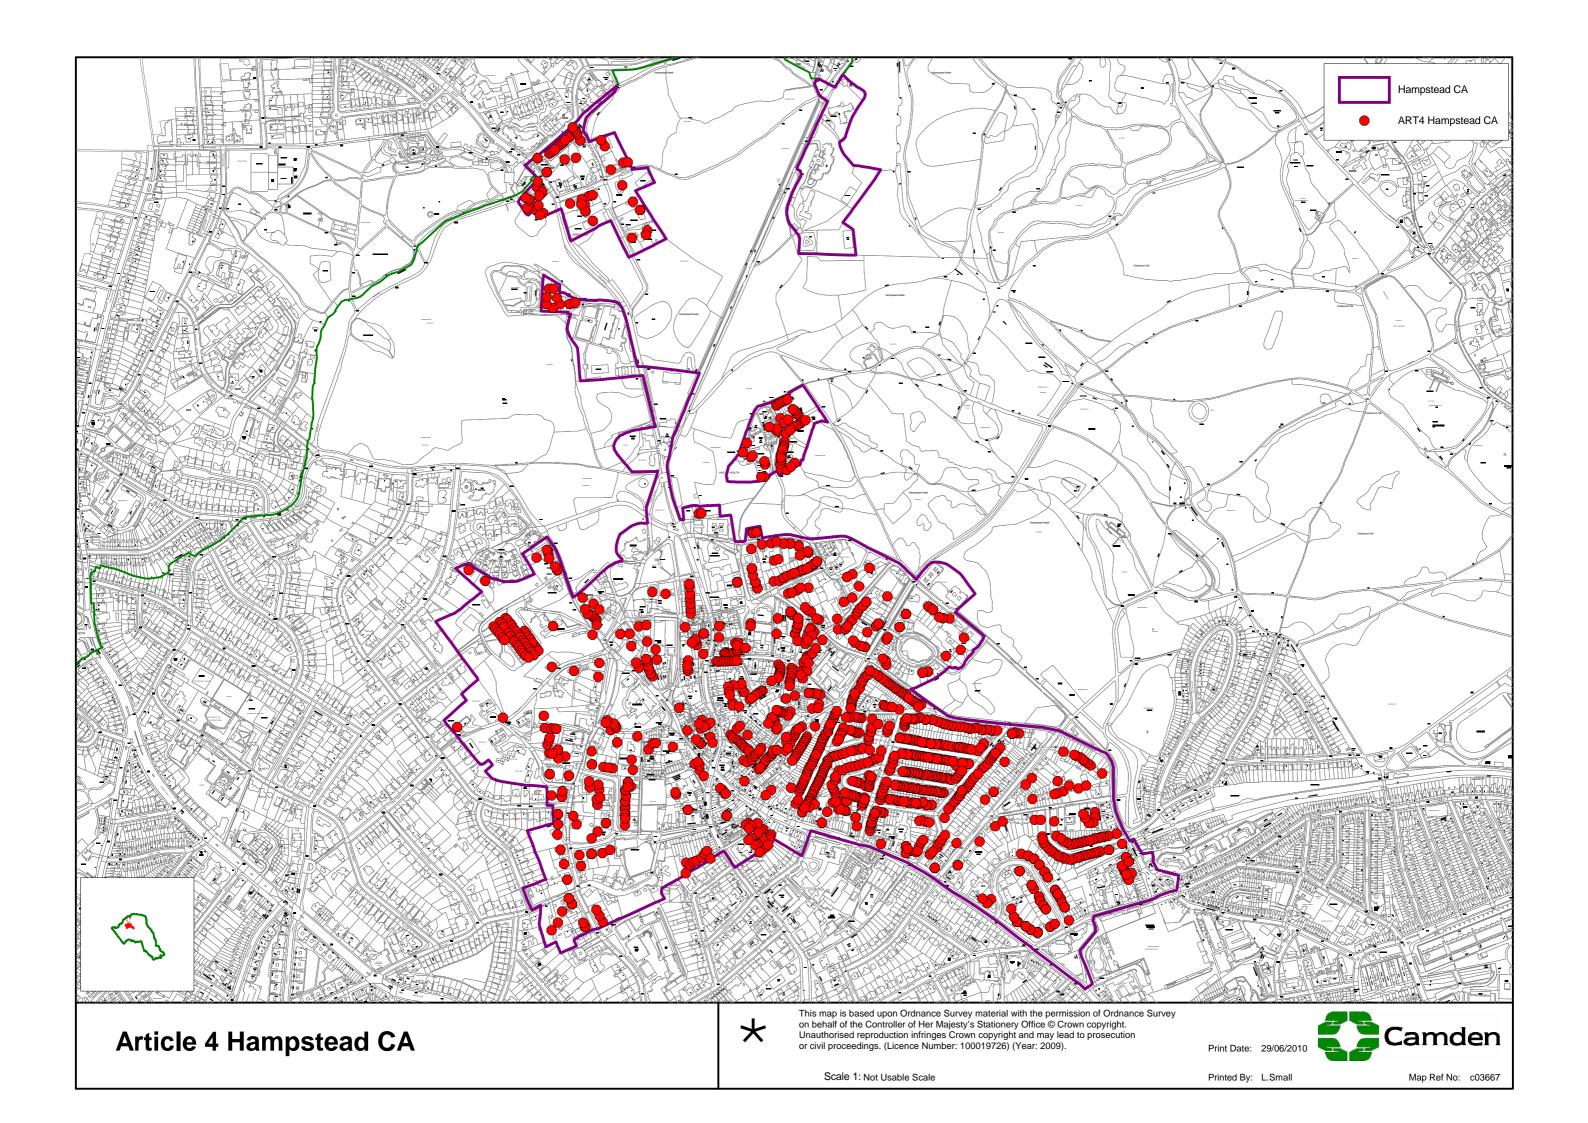

#### HAMPSTEAD CONSERVATION AREA

#### Direction Under Article 4(1) of the General Permitted Development Order 1995 (as amended) Restricting Permitted Development

**1.** The London Borough of Camden ("the Authority") is the local planning authority in respect of the area of land specified in this Direction.

# SECOND SCHEDILE

| UNIT                            | BuildingName         | No: | Street                     | Town   | Postcode           |
|---------------------------------|----------------------|-----|----------------------------|--------|--------------------|
|                                 | Broadside            |     | Admiral's Walk             | London | NW3 6RS            |
|                                 | Fleet House          |     | Admiral's Walk             | London | NW3 6RS            |
|                                 |                      | 1   | Back Lane                  | London | NW3 1HL            |
|                                 |                      | 3   | Back Lane                  | London | NW3 1HL            |
|                                 |                      | 5   | Back Lane                  | London | NW3 1HL            |
|                                 |                      | 7   | Back Lane                  | London | NW3 1HL            |
|                                 |                      | 9   | Back Lane                  | London | NW3 1HL            |
|                                 |                      | 11  | Back Lane                  | London | NW3 1HL            |
|                                 |                      | 12  | Back Lane                  | London | NW3 1HL            |
|                                 |                      | 13  | Back Lane                  | London | NW3 1HL            |
|                                 |                      | 14  | Back Lane                  | London | NW3 1HL            |
| Flat Ground Floor               |                      | 15  | Back Lane                  | London | NW3 1HL            |
| Flat 1st Floor                  |                      | 15  | Back Lane                  | London | NW3 1HL            |
|                                 |                      | 17  | Back Lane                  | London | NW3 1HL            |
|                                 |                      | 19  | Back Lane                  | London | NW3 1HL            |
|                                 |                      | 21  | Back Lane                  | London | NW3 1HL            |
|                                 |                      | 23  | Back Lane                  | London | NW3 1HL            |
|                                 |                      | 5A  | Back Lane                  | London | NW3 1HL            |
|                                 |                      | 59  | Bakers Passage             | London | NW3 1RH            |
|                                 |                      | 58A | Bakers Passage             | London | NW3 1RH            |
|                                 |                      | 61A | Bakers Passage             | London | NW3 1RH            |
|                                 |                      | 61B | Bakers Passage             | London | NW3 1RH            |
|                                 |                      | 11  | Birchwood Drive            | London | NW3 7NB            |
|                                 |                      | 12  | Birchwood Drive            | London | NW3 7NB            |
|                                 |                      | 1   | Boade's Mews               | London | NW3 1DB            |
|                                 |                      | 2   | Boade's Mews               | London | NW3 1DB            |
| Flat A                          |                      | 1   | Branch Hill                | London | NW3 7LT            |
|                                 |                      | 1   | Branch Hill                | London | NW3 7LT            |
|                                 |                      | 2   | Branch Hill                | London | NW3 7LT            |
| Basement Flat                   |                      | 3   | Branch Hill                | London | NW3 7LT            |
|                                 |                      | 3   | Branch Hill                | London | NW3 7LT            |
|                                 |                      | 4   | Branch Hill                | London | NW3 7LT            |
| Flat 2                          |                      | 5   | Branch Hill                | London | NW3 7LT            |
| Flat 3                          |                      | 5   | Branch Hill                | London | NW3 7LT            |
| Flat 1                          |                      | 5   | Branch Hill                | London | NW3 7LT            |
|                                 |                      | 6   | Branch Hill                | London | NW3 7LT            |
|                                 | Judges Walk<br>House | 7   | Branch Hill                | London |                    |
|                                 | nouse                | 7   | Branch Hill<br>Branch Hill | London | NW3 7LT<br>NW3 7NA |
|                                 | Branch Hill          | 17  |                            |        | INVIS /INA         |
|                                 | House                |     | Branch Hill                | London | NW3 7LS            |
|                                 | Branch Hill Mews     |     | Branch Hill                | London | NW3 7LT            |
|                                 | Gate House           |     | Branch Hill                | London | NW3 7LS            |
|                                 | Holme Vale           |     | Branon min                 | London | 11110720           |
|                                 | House                |     | Branch Hill                | London | NW3 7NA            |
|                                 | Leavesden            |     |                            |        |                    |
|                                 | Cottage              |     | Branch Hill                | London | NW3 7LY            |
| Studio                          | Lower Lodge          |     | Branch Hill                | London | NW3 7LY            |
|                                 | Lower Lodge          |     | Branch Hill                | London | NW3 7LY            |
| Maisonette 2nd<br>and 3rd Floor | Oakhurst             |     | Branch Hill                | London | NW3 7LY            |