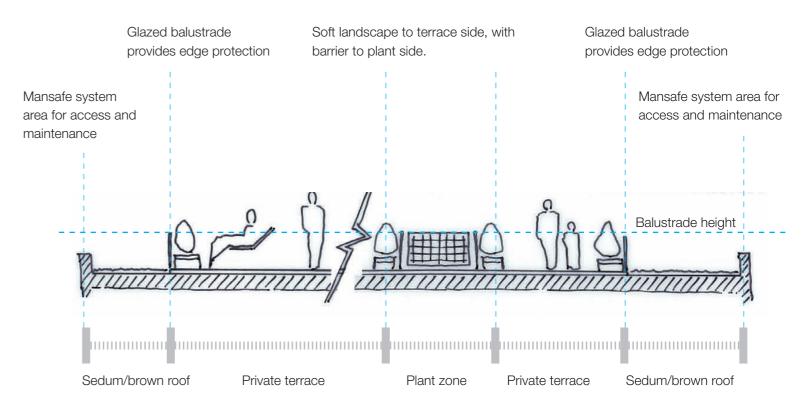

Level 06 landscape plan. Extract from Fabrik landscape statement. Not to scale.

The Level 06 rooftop will provide private terraces for the apartments below accessed via rooflight staircases.

It is the intention at this level that all plant/fixed items will be no higher than edge protection height of 1.1m from roof level, to reduce their visual impact.

The private terraces and plant zone at this level will be set back from the parapet to reduce their visual impact from the ground to a minimum.

Balustrades will be limited to edge protection only and soft landscaping will be used for dividing private/ communal terraces.

Terraces set back

Sketch section B. Not to scale.

Example of terrace access.

Low profile PV's.

Access hatch to private terrace.

Sedum/brown roof private roof terrace.

Sketch section C. Not to scale.