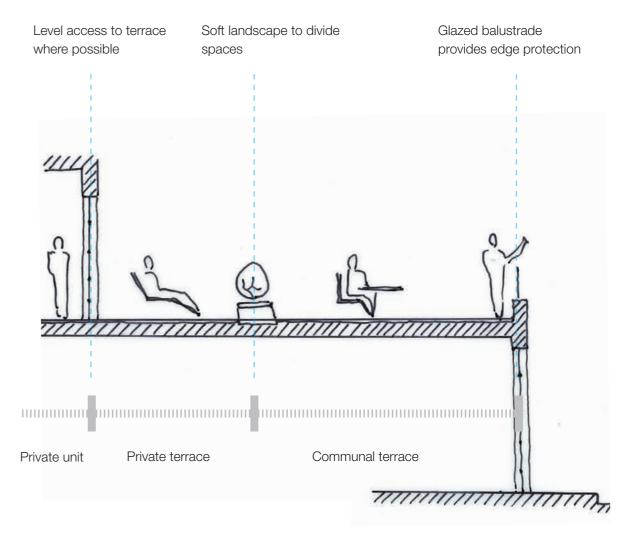

Balustrades will be limited to edge protection only and soft landscaping will be used for dividing private/communal terraces.

Ground floor level access to external area

Sketch section A. Not to scale.

Level 01 landscape plan. Extract from Fabrik landscape statement. Not to scale.