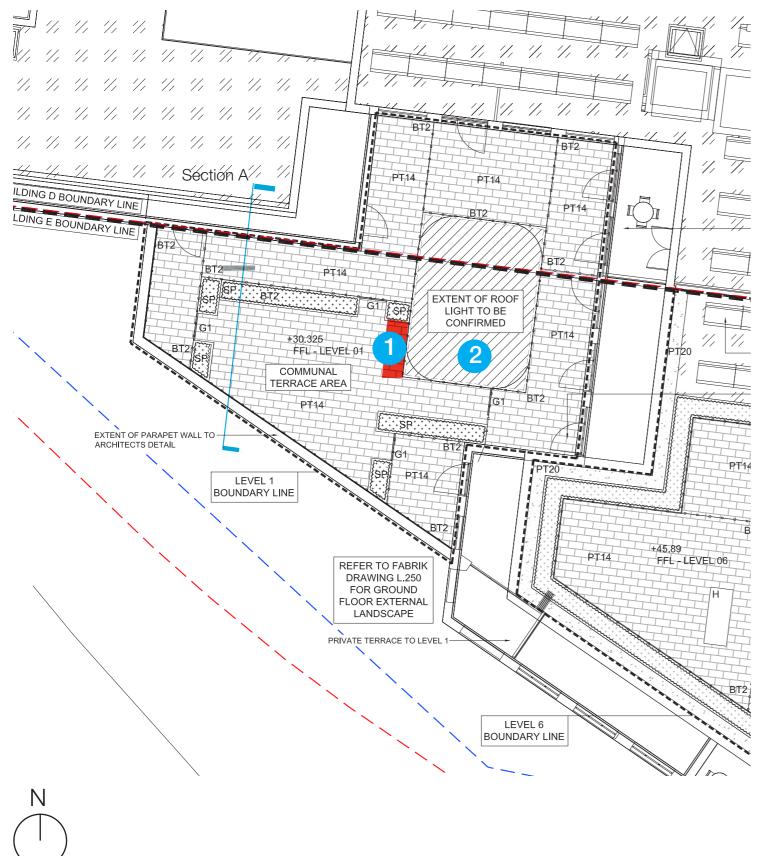

## Level 01

- Possible access hatch to ground floor for maintenance access.
- All roof lights will be subject to further discussion in the discharge of conditions and dependent on layout/use below.

The Level 01 roof will provide a mix of both shared and private terraces to the residential apartments adjacent to them. These will be separated by areas of soft landscaping to give privacy whilst also having glazed balustrades facing onto the towpath.

Balustrades will be limited to edge protection only and soft landscaping will be used for dividing private/communal terraces.

Ground floor level access to external area

Sketch section A. Not to scale.

Level 01 landscape plan. Extract from Fabrik landscape statement. Not to scale.