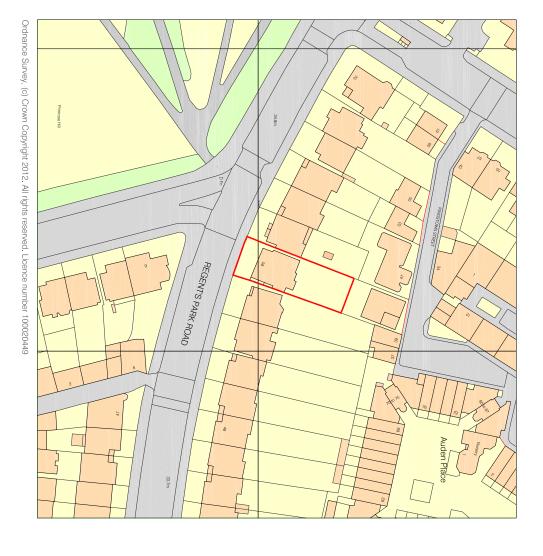

DO NOT SCALE THIS DRAWING

(SITE BOUNDARY OUTLINED IN RED; SITE AREA: 0.0495 HECTARES)

9

SITE LOCATION PLAN scale 1:1250 @ A3

| GaD <sub>I</sub> DeSIGN | A.001.LP | DRAWING NUMBER | 1:1250@A3 02.02.15 | SITE LOCATION PLAN | DRAWING | 58 REGENTS PARK ROAD<br>LONDON<br>CAMBRIDGE | PROJECT | REV NO.     |
|-------------------------|----------|----------------|--------------------|--------------------|---------|---------------------------------------------|---------|-------------|
|                         |          |                | DATE 02.02.15      |                    |         |                                             |         | DESCRIPTION |
|                         |          |                |                    |                    |         |                                             |         | DATE        |
|                         | ı        | REVISION       | DRAWN BY           |                    |         |                                             |         | ВУ          |