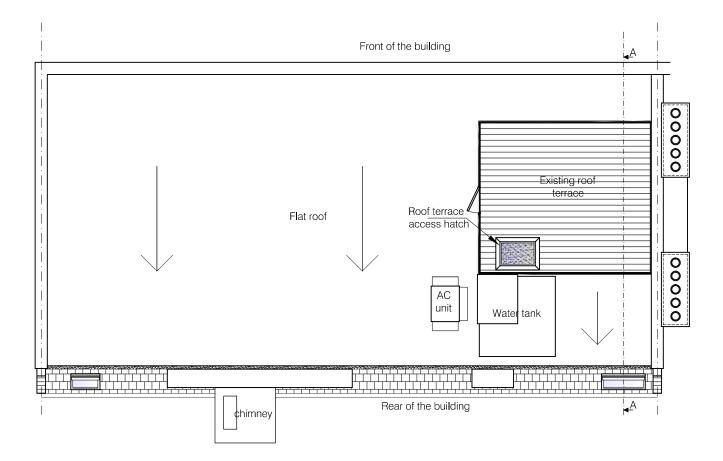

## Roof plan- as existing:

This drawing is copyright.

All dimensions in millimetres & to be checked on site prior to commencement & not scaled from this drawing.

All dimensions-allow 50mm for tolerance. Discrepancies must be reported immediately to the Architect before proceeding.