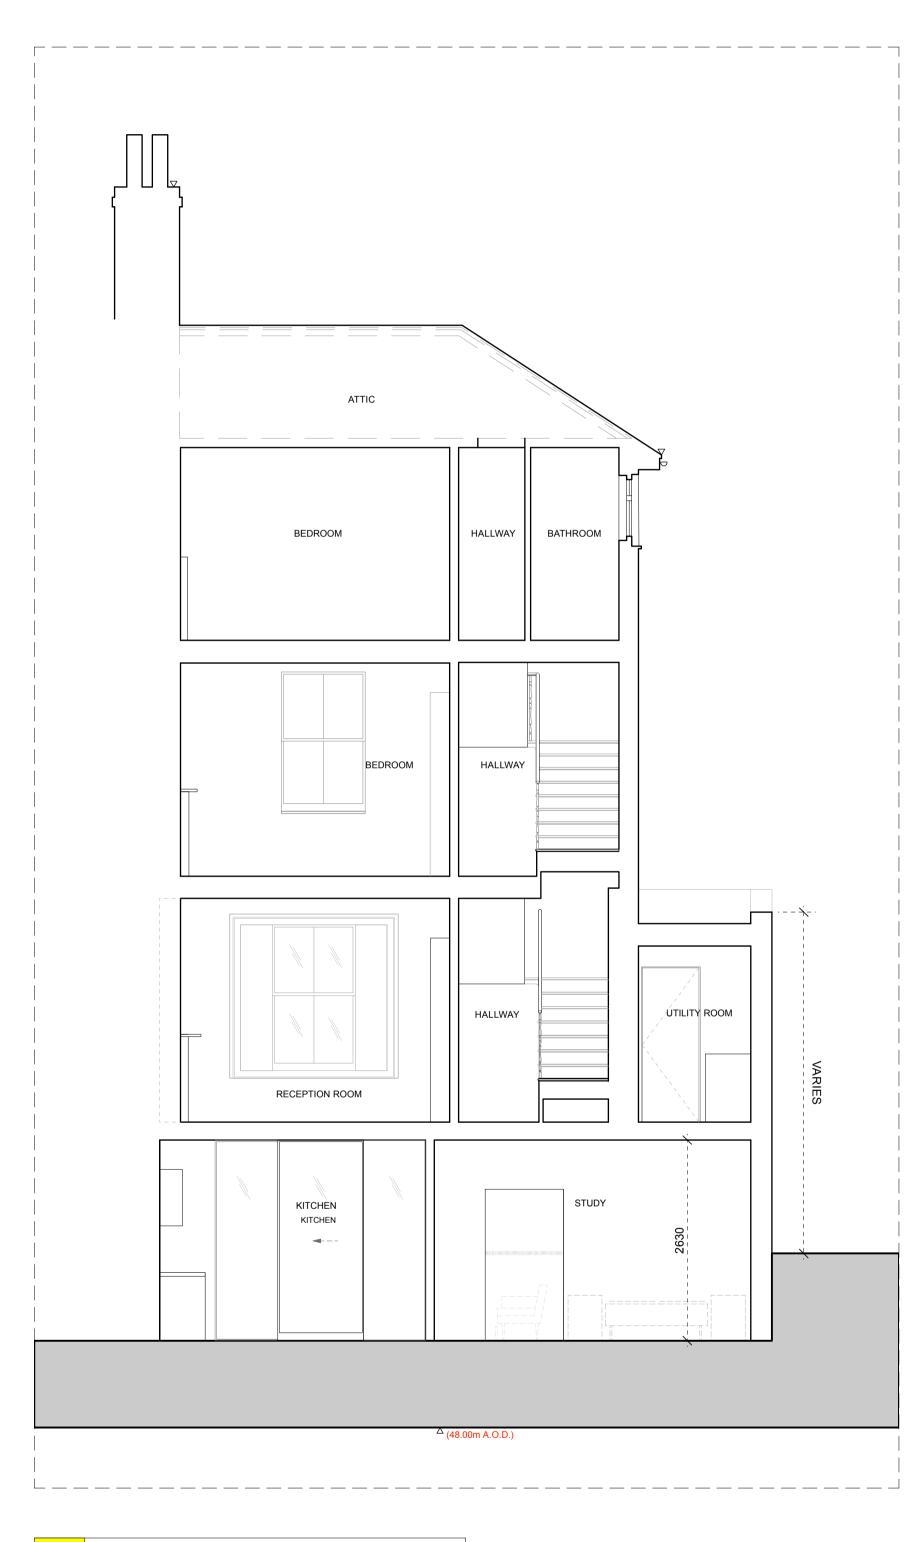

| 01 | PROPOSED SECTION DD   |  |  |  |  |
|----|-----------------------|--|--|--|--|
|    | 1:50 @ A1, 1:100 @ A3 |  |  |  |  |

02 PROPOSED SECTION EE 1:50 @ A1, 1:100 @ A3

| 0                      | 1m | 2m | 3m | 4m | 5m | 6m | 7m | 8m |  |
|------------------------|----|----|----|----|----|----|----|----|--|
|                        |    |    |    |    |    |    |    |    |  |
| 1:50 @ A1 - 1:100 @ A3 |    |    |    |    |    |    |    |    |  |