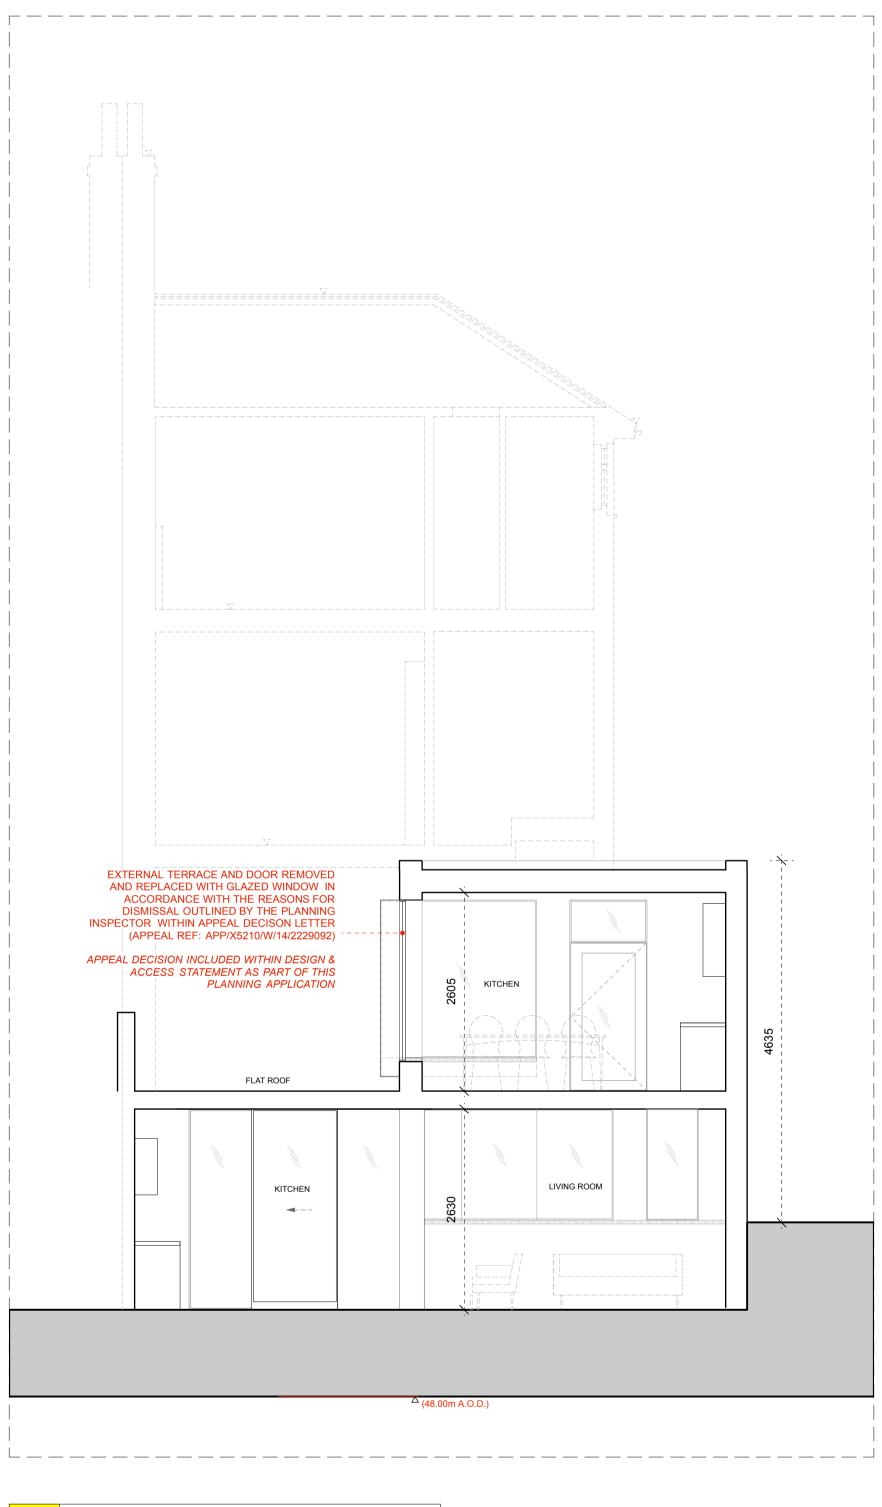

| 01 | PROPOSED SECTION DD   |  |  |  |  |
|----|-----------------------|--|--|--|--|
|    | 1:50 @ A1, 1:100 @ A3 |  |  |  |  |

02 PROPOSED SECTION EE 1:50 @ A1, 1:100 @ A3

| 0                      | 1m | 2m | 3m | 4m | 5m | 6m | 7m | 8m |  |
|------------------------|----|----|----|----|----|----|----|----|--|
|                        |    |    |    |    |    |    |    |    |  |
| 1:50 @ A1 - 1:100 @ A3 |    |    |    |    |    |    |    |    |  |