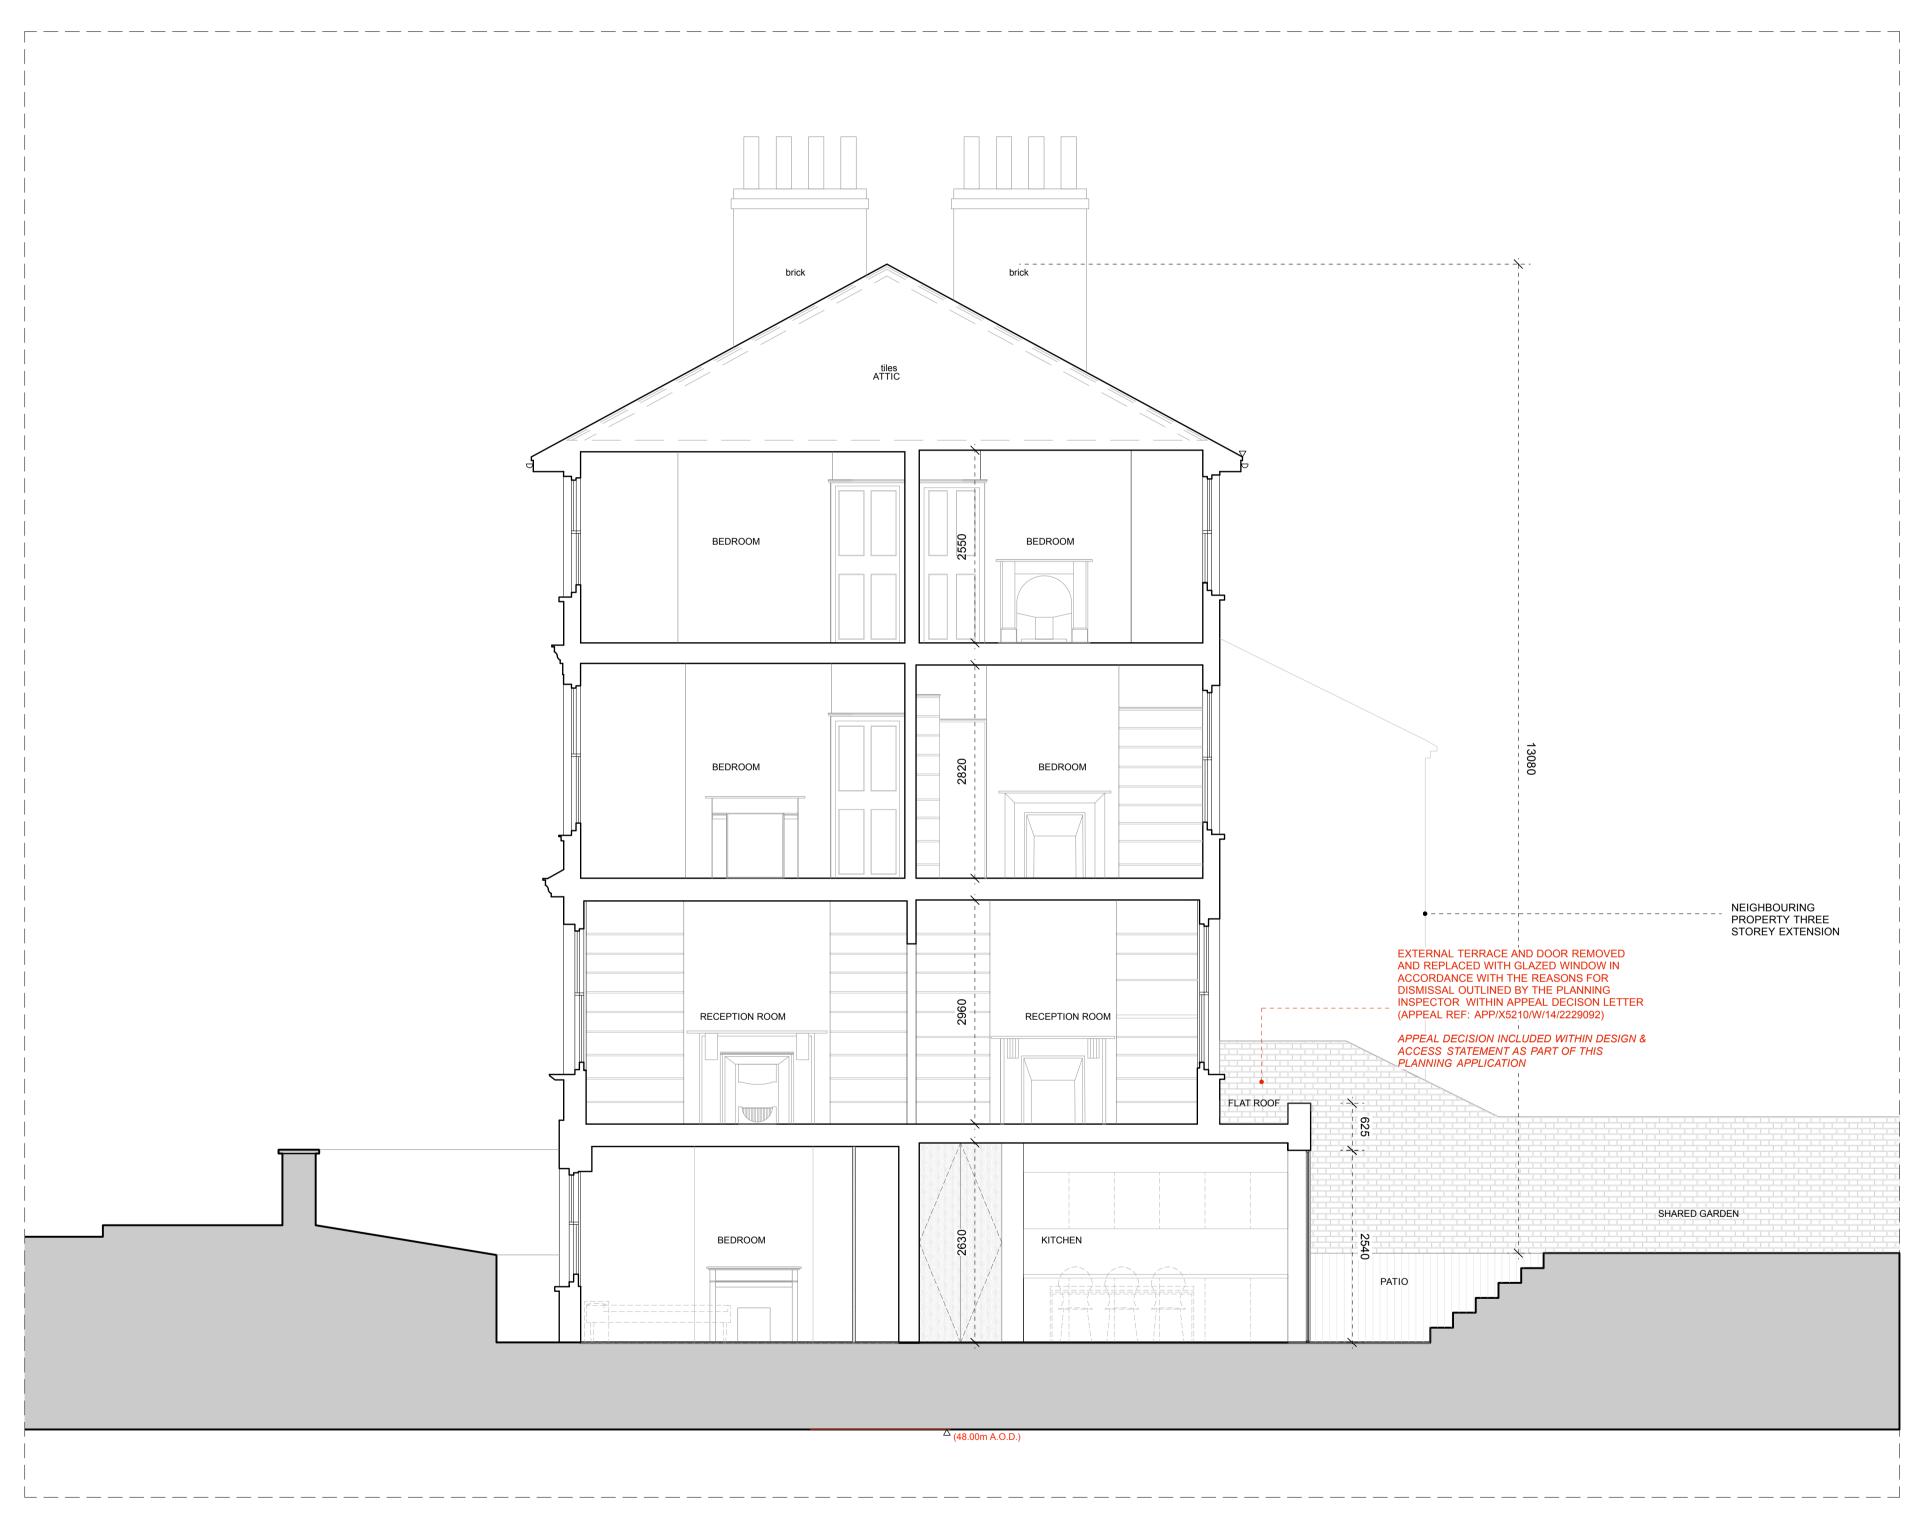

01 PROPOSED SECTION BB 1:50 @ A1, 1:100 @ A3

REV

PROJECT: 0024\_Dartmouth Park Road

TITLE: Proposed Section BB

CLIENT: Jennifer & Tim Moore

SCALE: 1:50 @ A1, 1:100 @ A3

DRAWN: JZH

DRAWING: UPB\_0024\_2.22\_PROPOSED\_SECTION BB