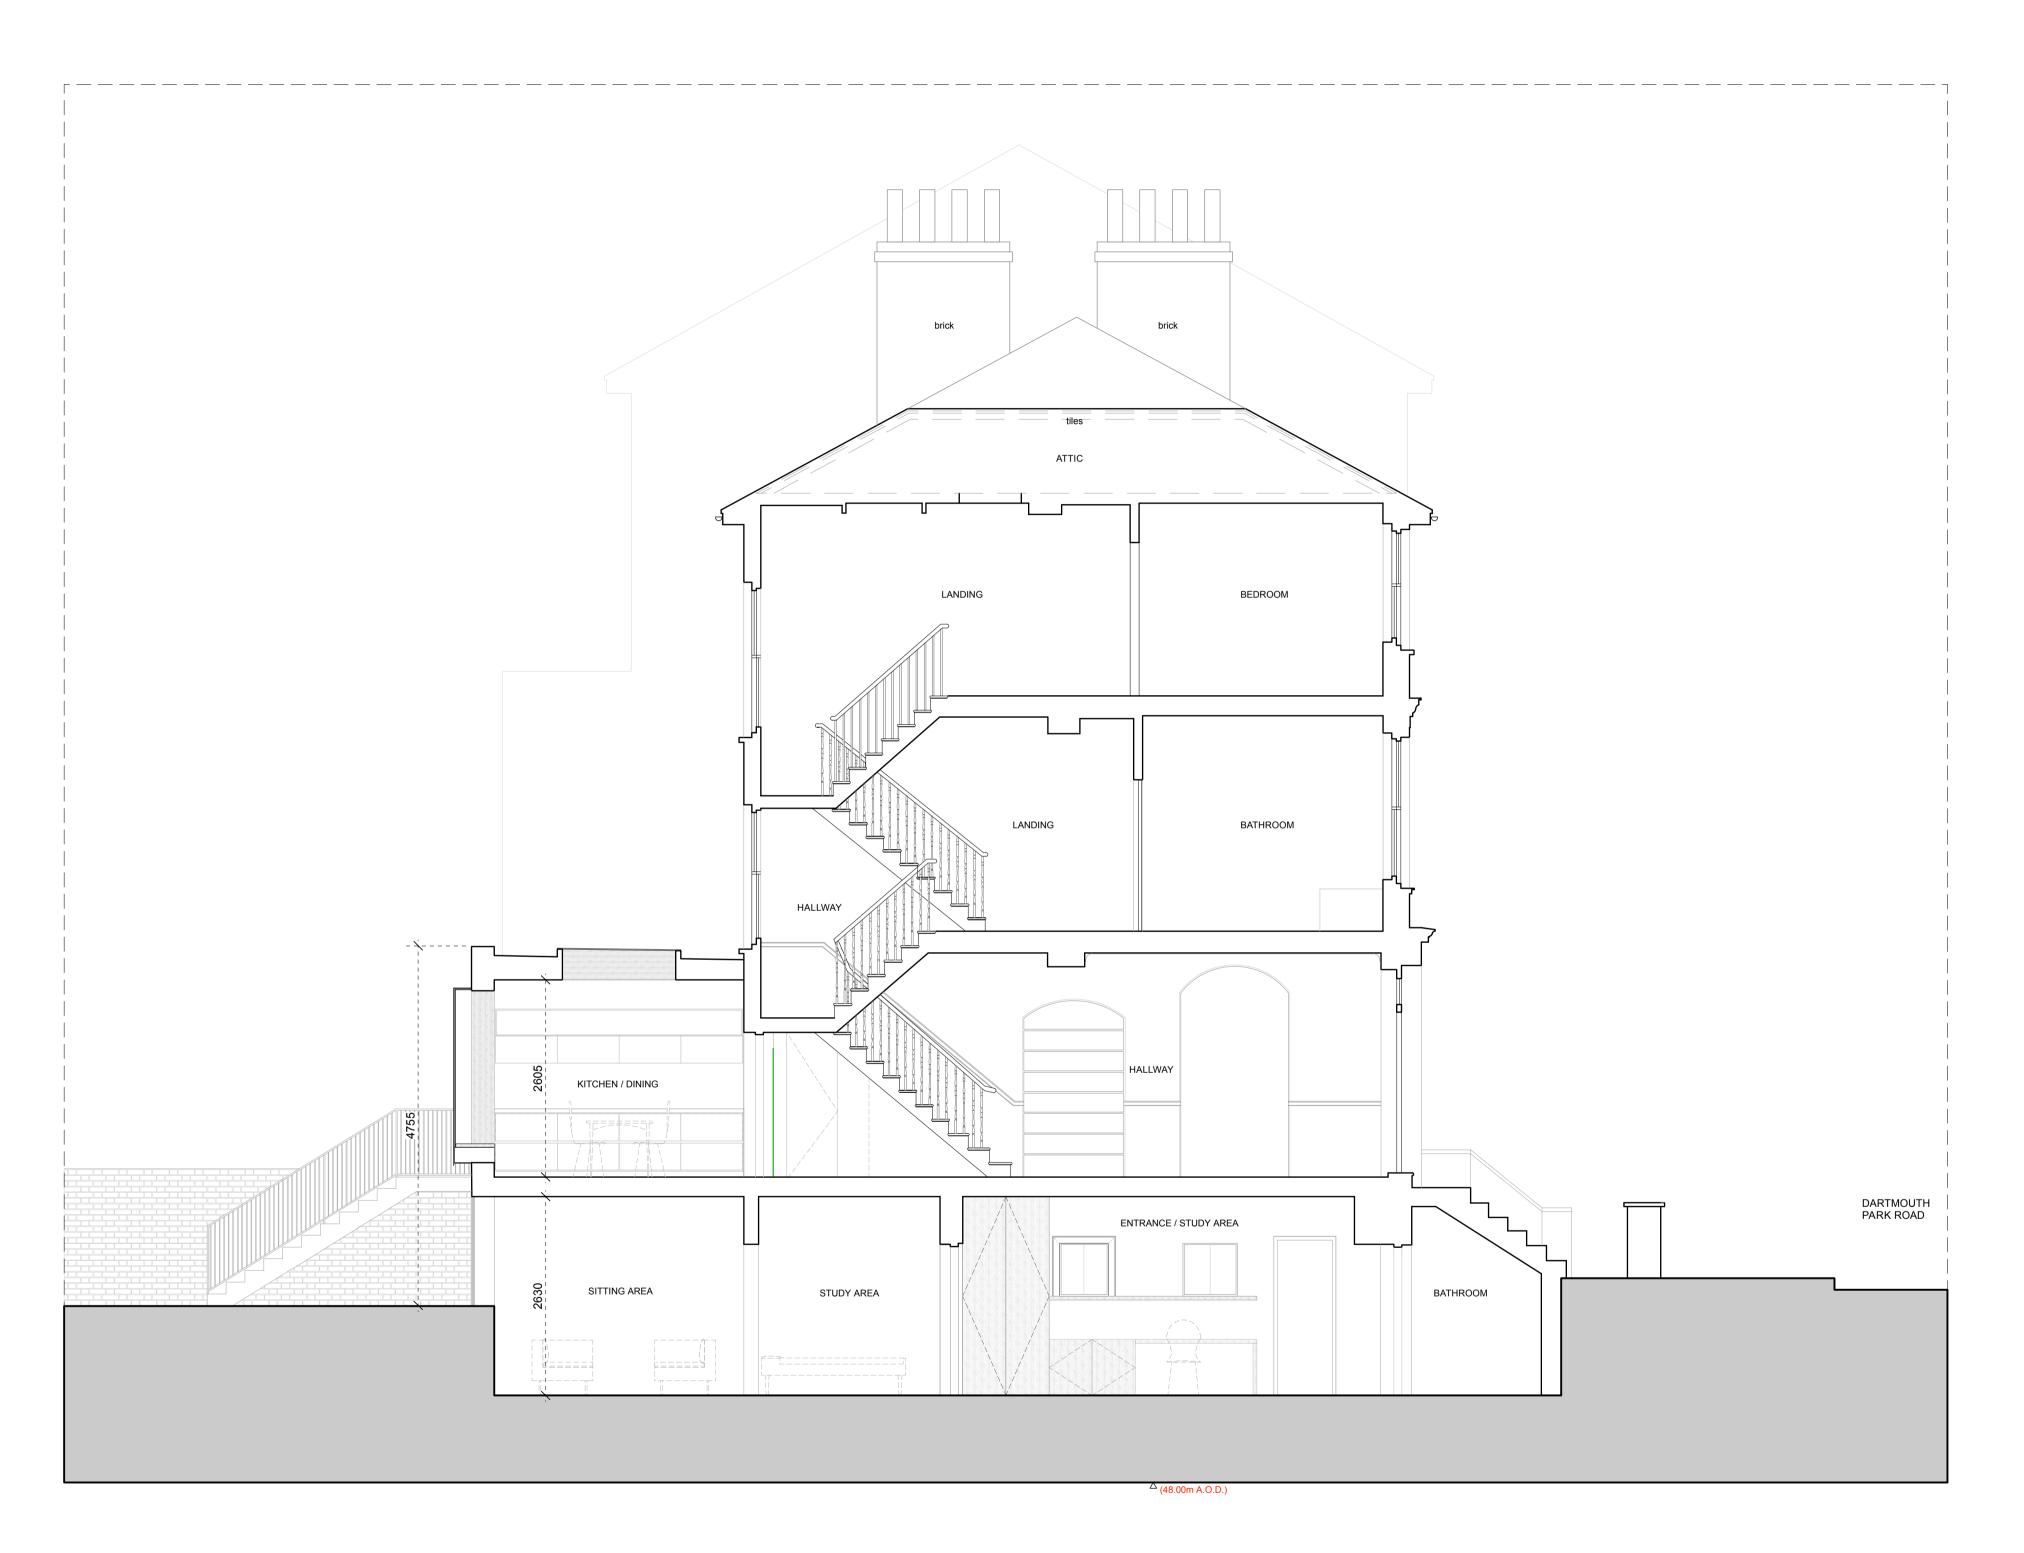

01 PROPOSED SECTION AA 1:50 @ A1, 1:100 @ A3

PPO IECT: 0024 Portmouth Park Poad

PROJECT: 0024\_Dartmouth Park Road

TITLE: Proposed Section AA

CLIENT: Jennifer & Tim Moore

SCALE: 1:50 @ A1, 1:100 @ A3

REVISION DATE ISSUE

DATE CREATED: 28/01/2014

DRAWN: JZH

DRAWING: UPB\_0024\_2.21\_PROPOSED\_SECTION AA