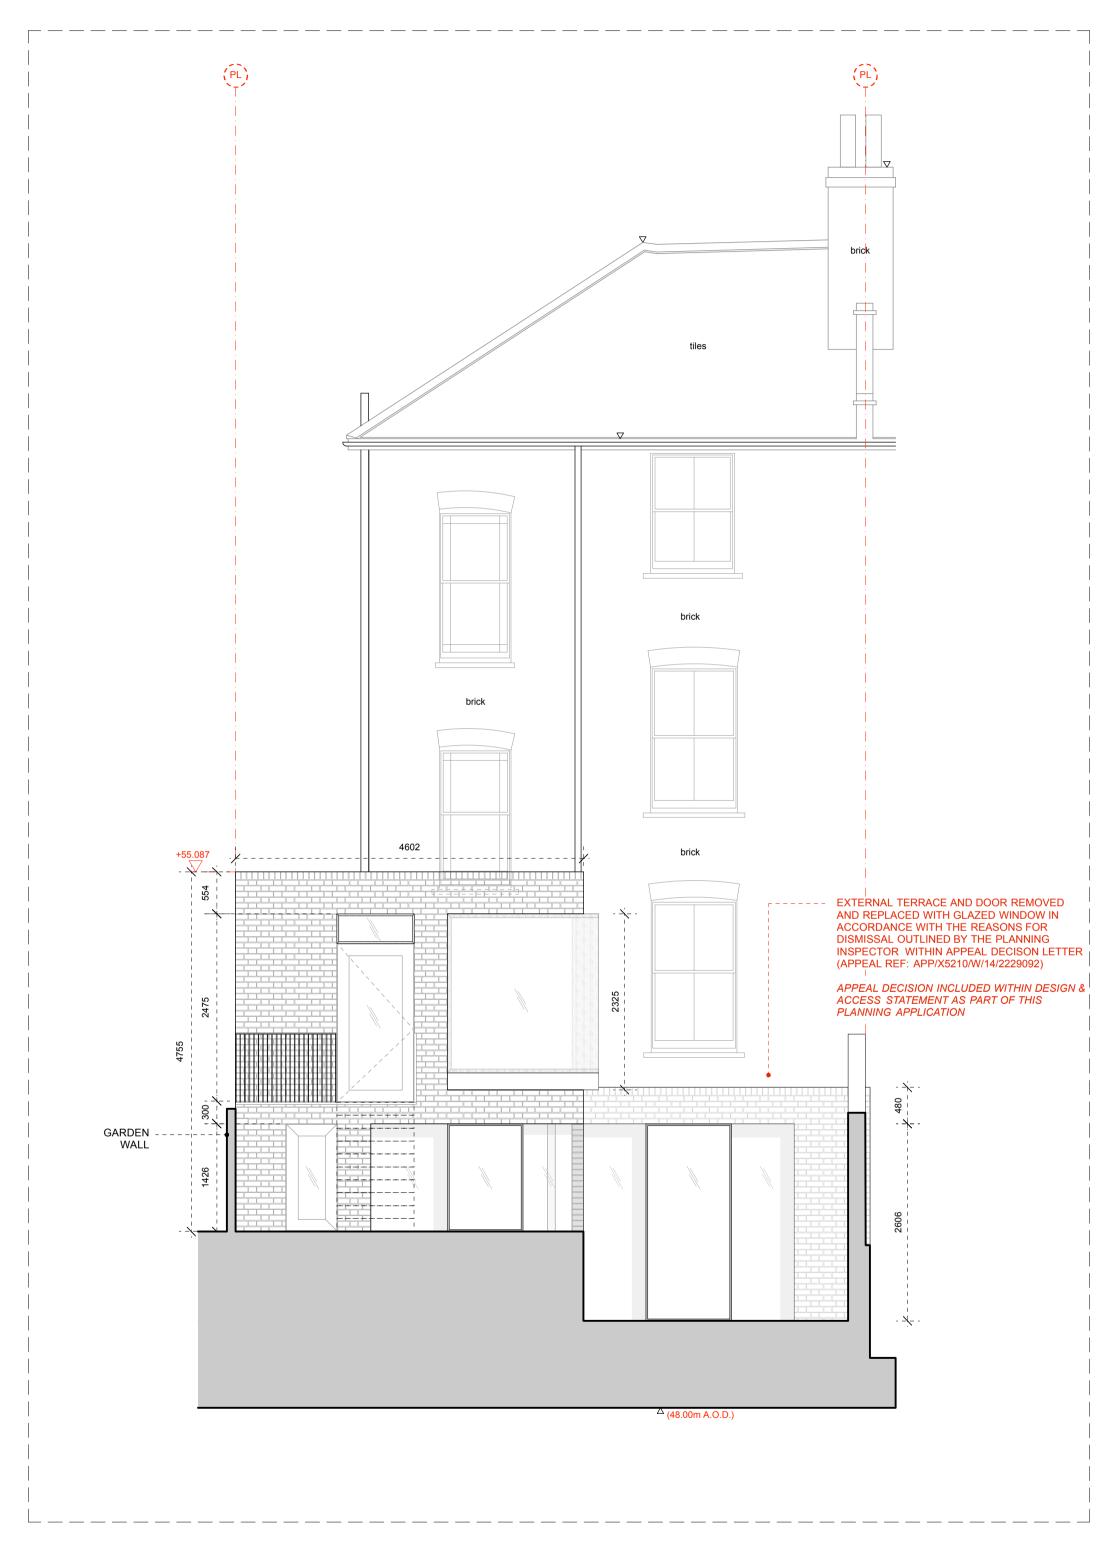

01 PROPOSED FRONT ELEVATION
1:50 @ A1, 1:100 @ A3

PROPOSED REAR ELEVATION

1:50 @ A1, 1:100 @ A3

PROJECT: 0024\_Dartmouth Park Road

TITLE: Proposed Front and Rear Elevations

CLIENT: Jennifer & Tim Moore

SCALE: 1:50 @ A1, 1:100 @ A3

DATE CREATED: 28/01/2014

DRAWN: JZH

DRAWING: UPB\_0024\_2.11\_PROPOSED FRONT + REAR ELEVATIONS