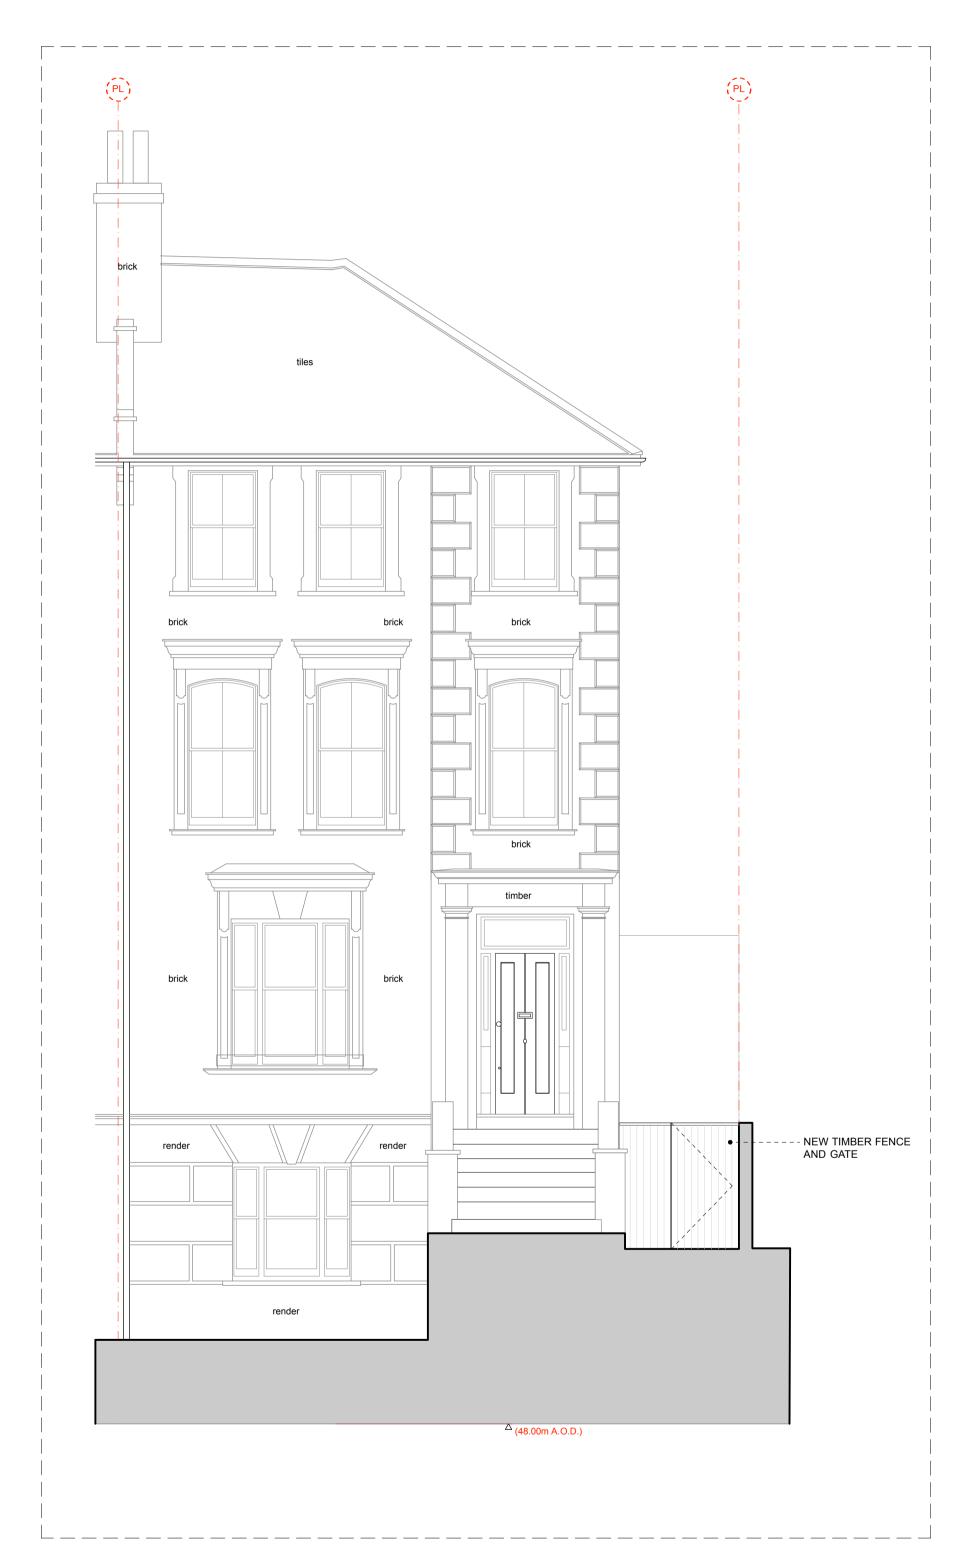

01 PROPOSED FRONT ELEVATION
1:50 @ A1, 1:100 @ A3

PROPOSED REAR ELEVATION

1:50 @ A1, 1:100 @ A3

PROJECT: 0024\_Dartmouth Park Road

TITLE: Proposed Front and Rear Elevations

CLIENT: Jennifer & Tim Moore

SCALE: 1:50 @ A1, 1:100 @ A3

DATE CREATED: 28/01/2014

DRAWN: JZH

DRAWING: UPB\_0024\_2.11\_PROPOSED FRONT + REAR ELEVATIONS