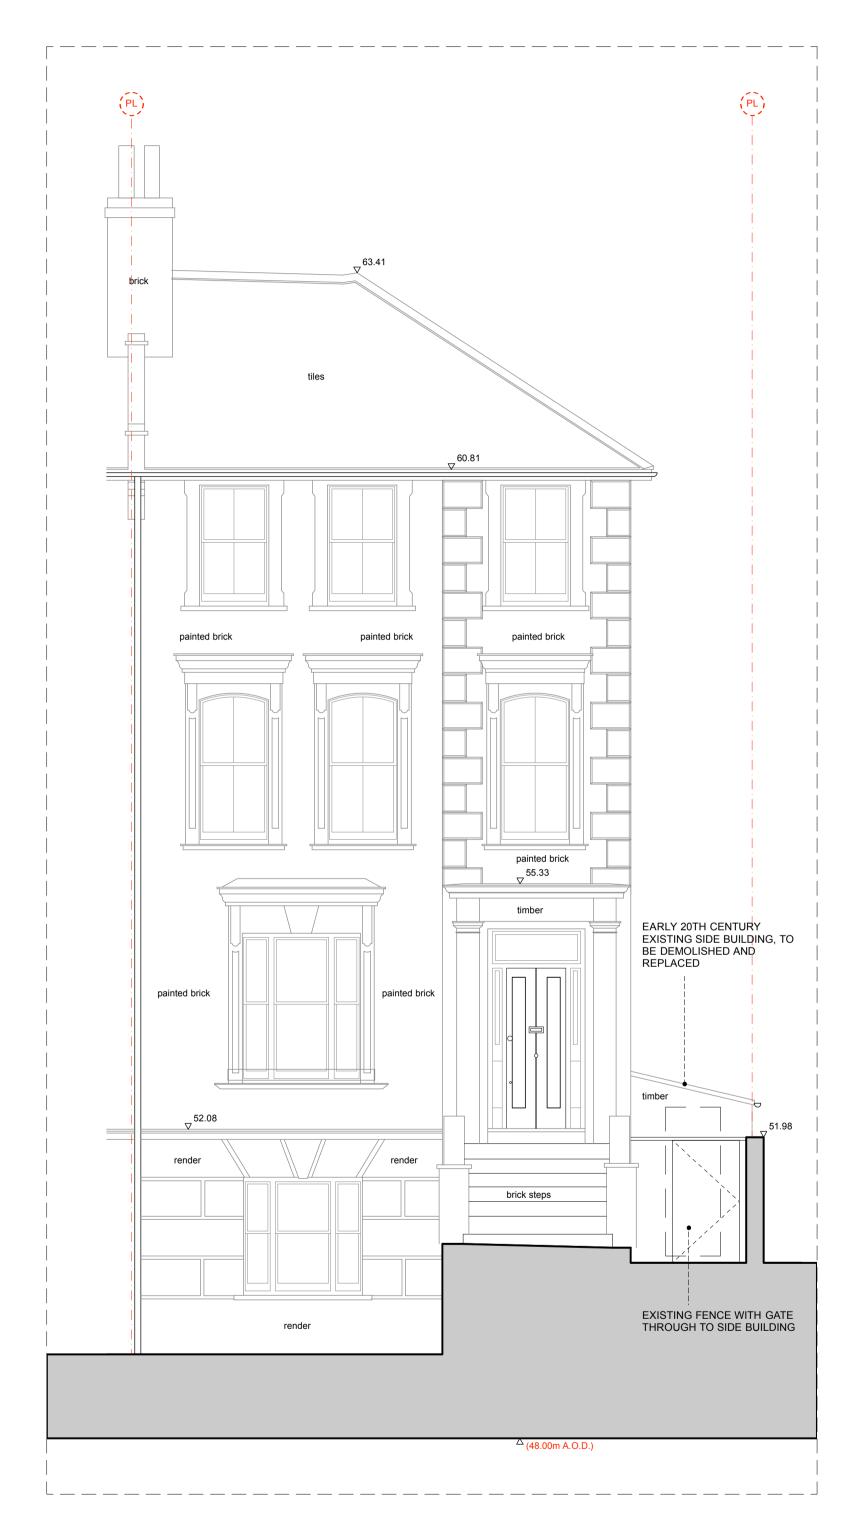

01 EXISTING FRONT ELEVATION
1:50 @ A1, 100 @ A3

02 EXISTING REAR ELEVATION
1:50 @ A1, 1:100 @ A3

PROJECT: 0024\_Dartmouth Park Road

TITLE: Existing Front and Rear Elevations

 CLIENT:
 Jennifer & Tim Moore

 SCALE:
 1:50 @ A1, 1:100 @ A3

**DATE CREATED:** 28/01/2014

DRAWN: JZH

DRAWING: UPB\_0024\_1.11\_EXISTING FRONT + REAR ELEVATIONS