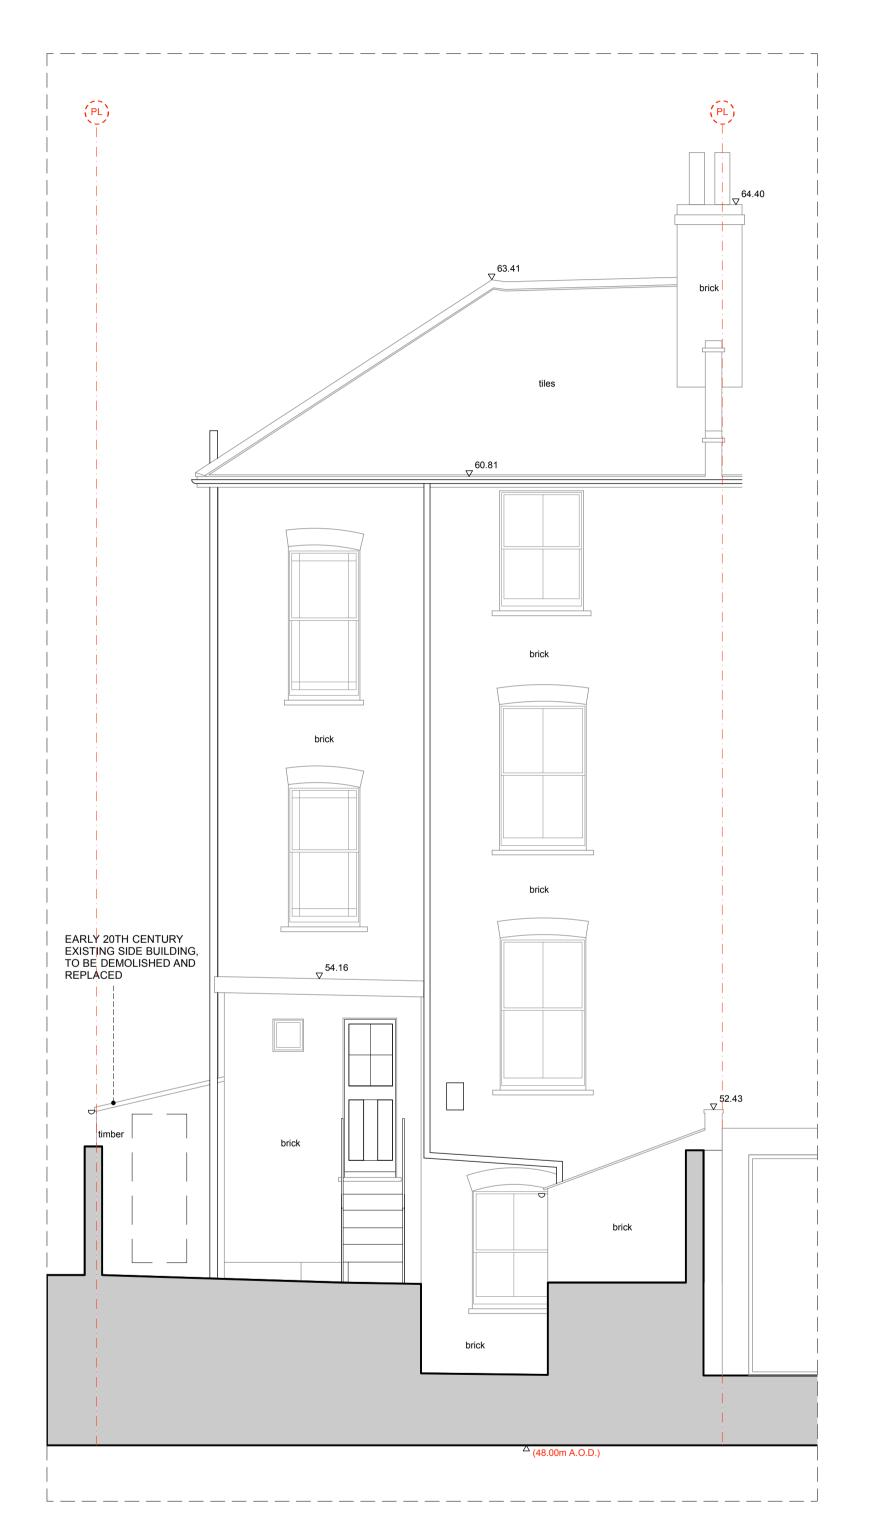

01 EXISTING FRONT ELEVATION
1:50 @ A1, 100 @ A3

02 EXISTING REAR ELEVATION
1:50 @ A1, 1:100 @ A3

PROJECT: 0024\_Dartmouth Park Road

TITLE: Existing Front and Rear Elevations

 CLIENT:
 Jennifer & Tim Moore

 SCALE:
 1:50 @ A1, 1:100 @ A3

**DATE CREATED:** 28/01/2014

DRAWN: JZH

DRAWING: UPB\_0024\_1.11\_EXISTING FRONT + REAR ELEVATIONS