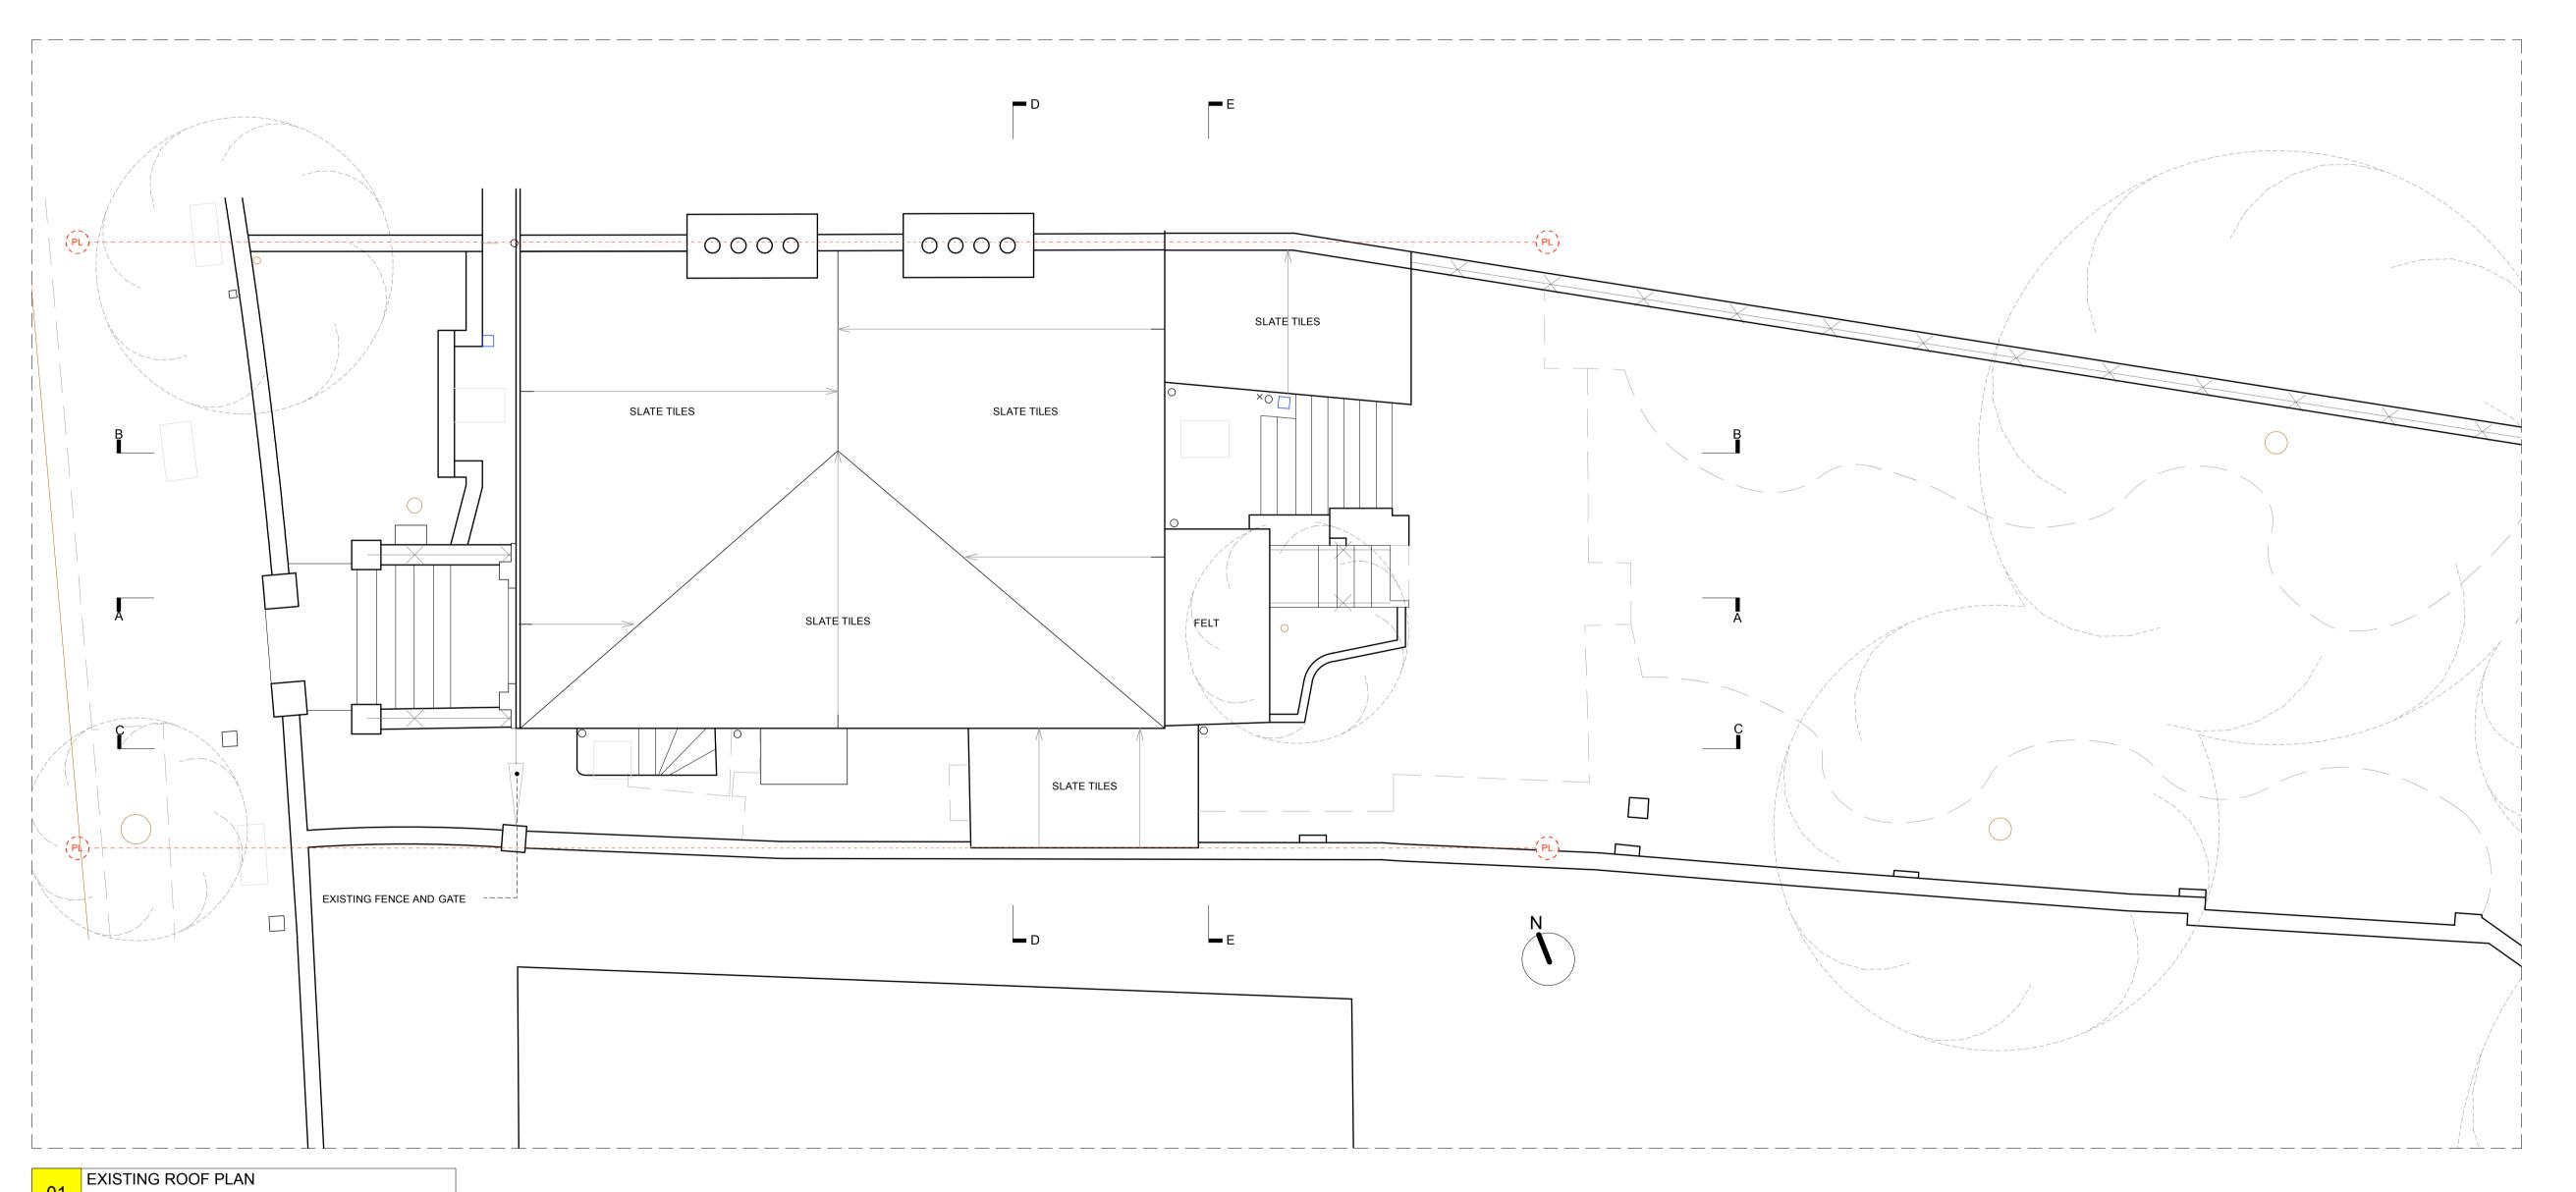

REV

PRO IECE

PROJECT: 0024\_Dartmouth Park Road

TITLE: Existing Roof Plan

CLIENT: Jennifer & Tim Moore

SCALE: 1:50 @ A1, 1:100 @ A3

DATE CREATED: 28/01/2014

DRAWN: JZH

**DRAWING:** UPB\_0024\_1.02\_EXISTING ROOF PLAN

0 1m 2m 3m 4m 5m 6m 7m 8m 9m 10m 1:50 @ A1 - 1:100 @ A3