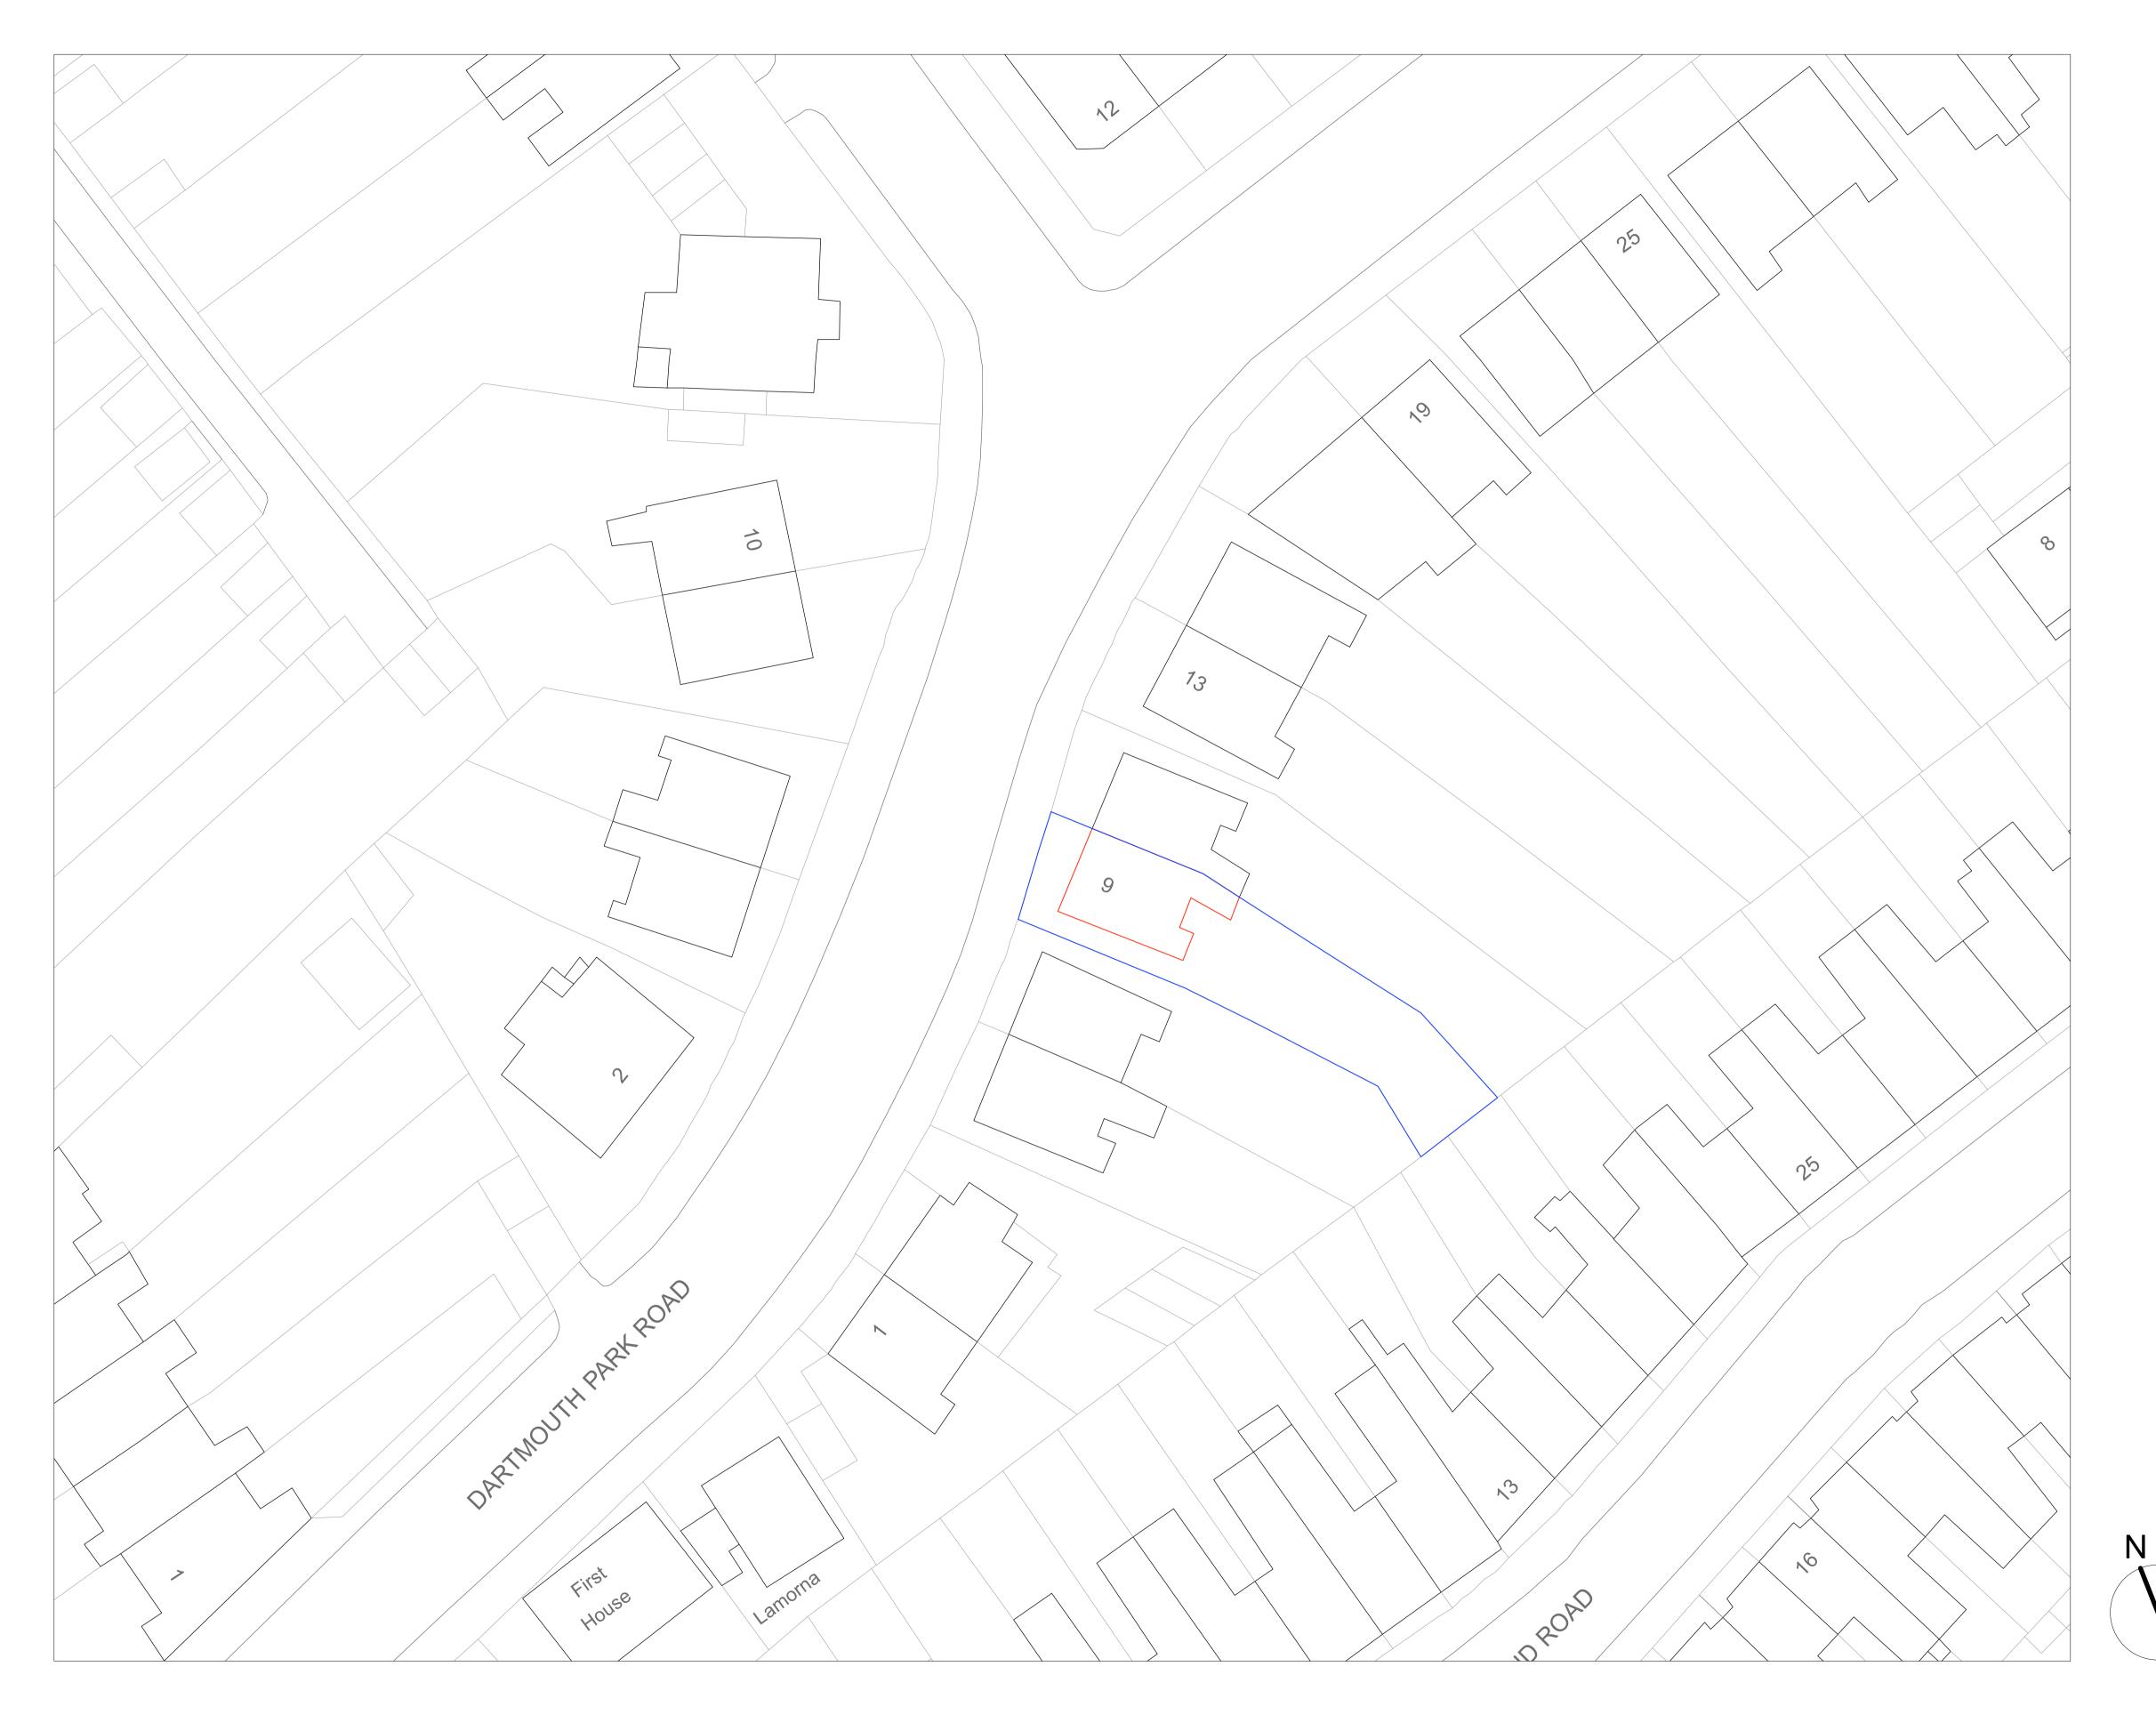

PRO IECE

REV

PROJECT: 0024\_Dartmouth Park Road

TITLE: Proposal Plans

CLIENT: Jennifer & Tim Moore

SCALE: 1:500 @ A3

DATE CREATED: 28/01/2014

DRAWING: UPB\_0024\_0.2\_SITE PLAN

DRAWN:

01 SITE PLAN
1:500 @ A3

1:500 @ A3