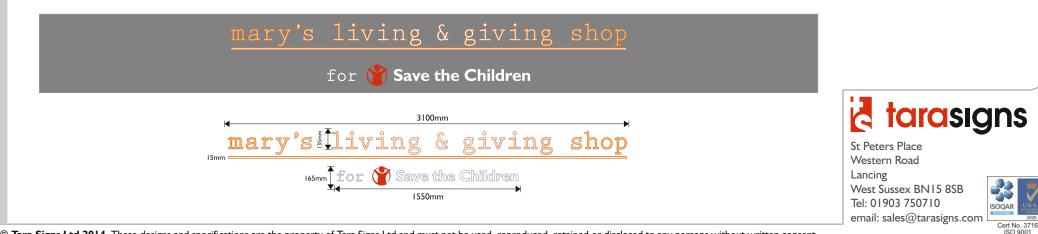

## mary's living & giving shop

for 🍟 Save the Children

## HAMPSTEAD

5935 x 600mm overall aluminium fascia (painted Dulux Night Jewels 3 in Satinwood) consisting of 3mm Copper coloured Setacryl letters and underline onto small simple fix locators with remainder of logo to be in applied vinyl. Alarm & Junction Box removed by others.