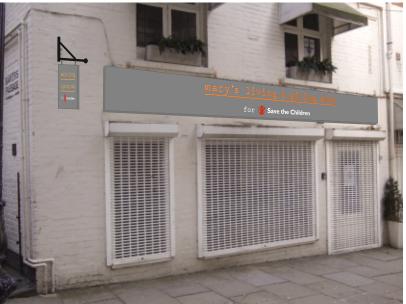

## HAMPSTEAD

5935 x 600mm overall aluminium fascia (painted Dulux Night Jewels 3 in Satinwood) consisting of 3mm Copper coloured Setacryl letters and underline onto small simple fix locators with remainder of logo to be in applied vinyl. Alarm & Junction Box removed by others.