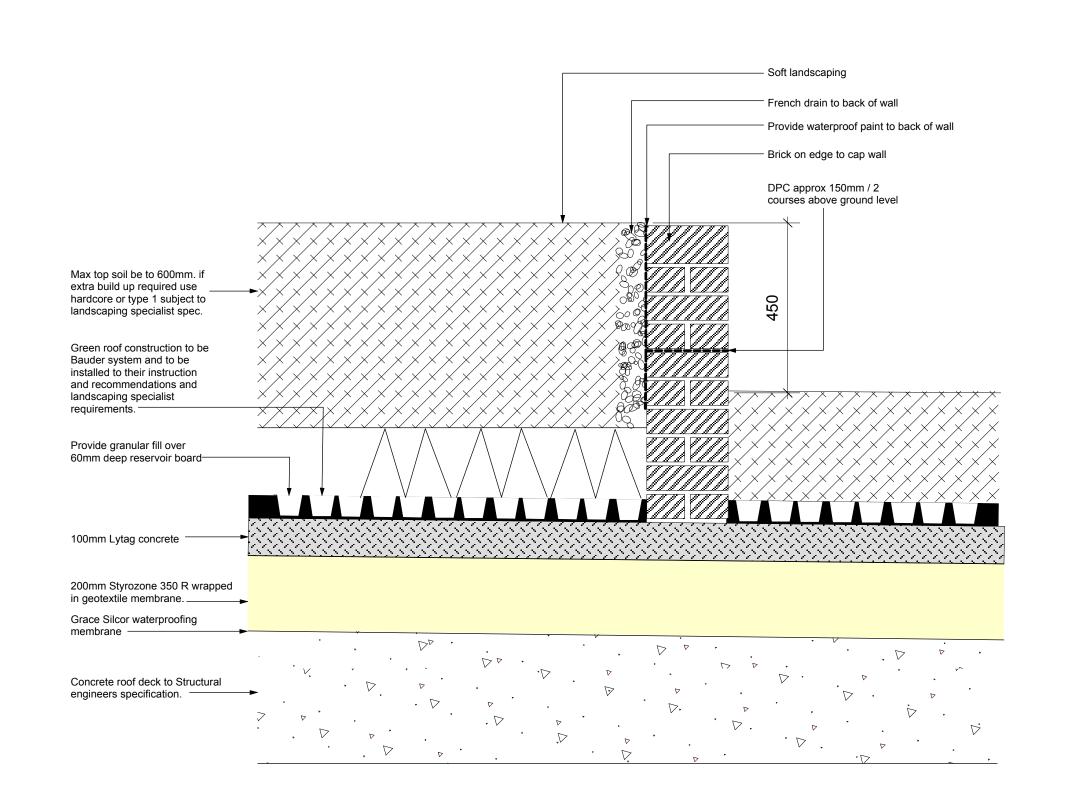

engineers calculations and specifications. Provide concrete paving slab for permanent shuttering - Soft landscaping to specialist spec. French drain to back of wall 50mm York stone paving on Provide waterproof paint to back of wall 50mm lean mix sand and cement bed on 200mm well Brick on edge to cap wall compacted type 1 hardcore — 500 / 215 | DPC approx 150mm / 2 courses above ground level - Soft landscaping the thinks the text that the t Concrete foundations subject to structural engineers specifications -