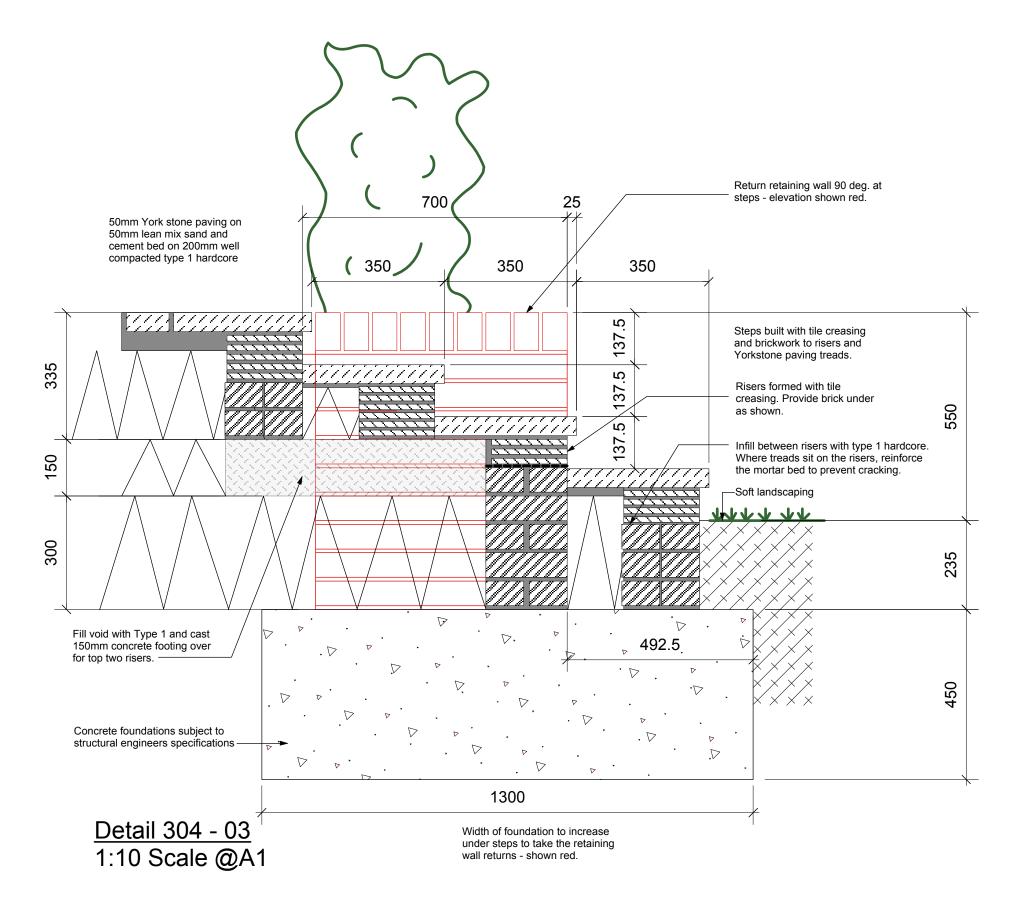

600

<u>Detail 304 - 02</u>

Retaining walls in Facing brickwork

to exactly match the existing house. **NB:** Walls subject to structural

<u>Detail 304 - 01</u> 1:10 Scale @A1

- Brick on edge Brick on edge detail to top of Infill between risers retaining wall as it returns with type 1 hardcore. round steps and form planting 10mm steel edging strip ——— 562.5 215 562.5 Soft landscaping -Type 1 well compacted with Brick on edge detail 50mm Hoggins gravel overto step edge Steps built with facing brickwork risers Riser formed with brick soldier course. Provide EML -bed reinforcement 50mm York stone paving on 50mm lean mix sand and cement bed on 200mm well compacted type 1 hardcore Daniminina. Mass concrete plinth to start 

planting strip boarder.

<u>Detail 304 - 04</u> 1:10 Scale @A1

PLANNING

Architects Amended following landscape designers comments 07/07/14 SWT A details date by rev

Garden Retaining Walls and Step Details Drg. No. 1230 WD 304A