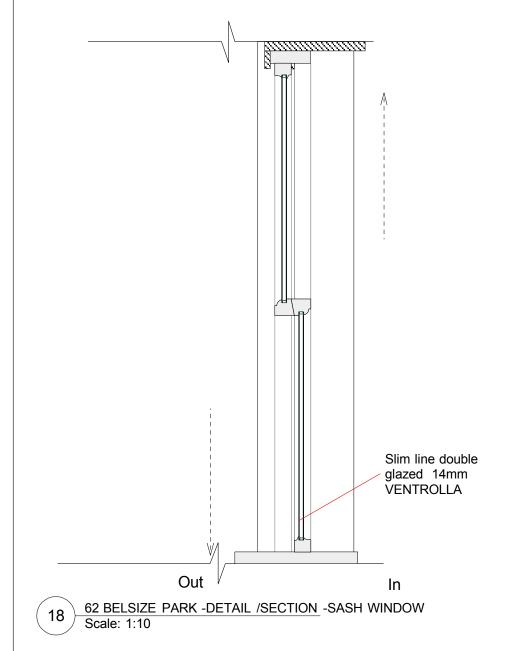

62 BELSIZE PARK -DETAIL /ELEVATION -SASH WINDOW Scale: 1:10



## NOTES:

The drawing must not be scaled and all dimensions are to be checked on site before work is commenced. The drawing is to be read in conjunction with all other Structural Engineers and Service Engineers drawings and written specifications.

| SPECIFICA                           | TIONS: |                                                                                    |
|-------------------------------------|--------|------------------------------------------------------------------------------------|
|                                     |        |                                                                                    |
| REVISION N DATE                     | NOTES  |