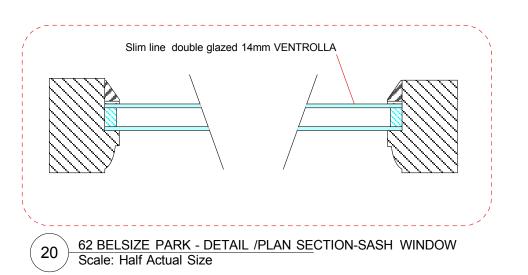

62 BELSIZE PARK -DETAIL /ELEVATION -SASH WINDOW Scale: 1:10



## NOTES:

The drawing must not be scaled and all dimensions are to be checked on site before work is commenced. The drawing is to be read in conjunction with all other Structural Engineers and Service Engineers drawings and written specifications.

| SPECIFICA                           | TIONS: |                                                                                    |
|-------------------------------------|--------|------------------------------------------------------------------------------------|
|                                     |        |                                                                                    |
| REVISION N DATE                     | NOTES  |                                                                                    |
| PROJECT:<b