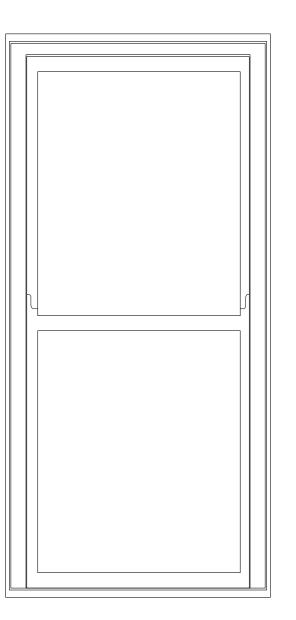

62 BELSIZE PARK -DETAIL /ELEVATION -SASH WINDOW Scale: 1:10



## NOTES:

The drawing must not be scaled and all dimensions are to be checked on site before work is commenced. The drawing is to be read in conjunction with all other Structural Engineers and Service Engineers drawings and written specifications.

| SPECIFICA                           | TIONS: |                                                                                    |
|-------------------------------------|--------|------------------------------------------------------------------------------------|
|                                     |        |                                                                                    |
| REVISION N DATE                     | NOTES  |