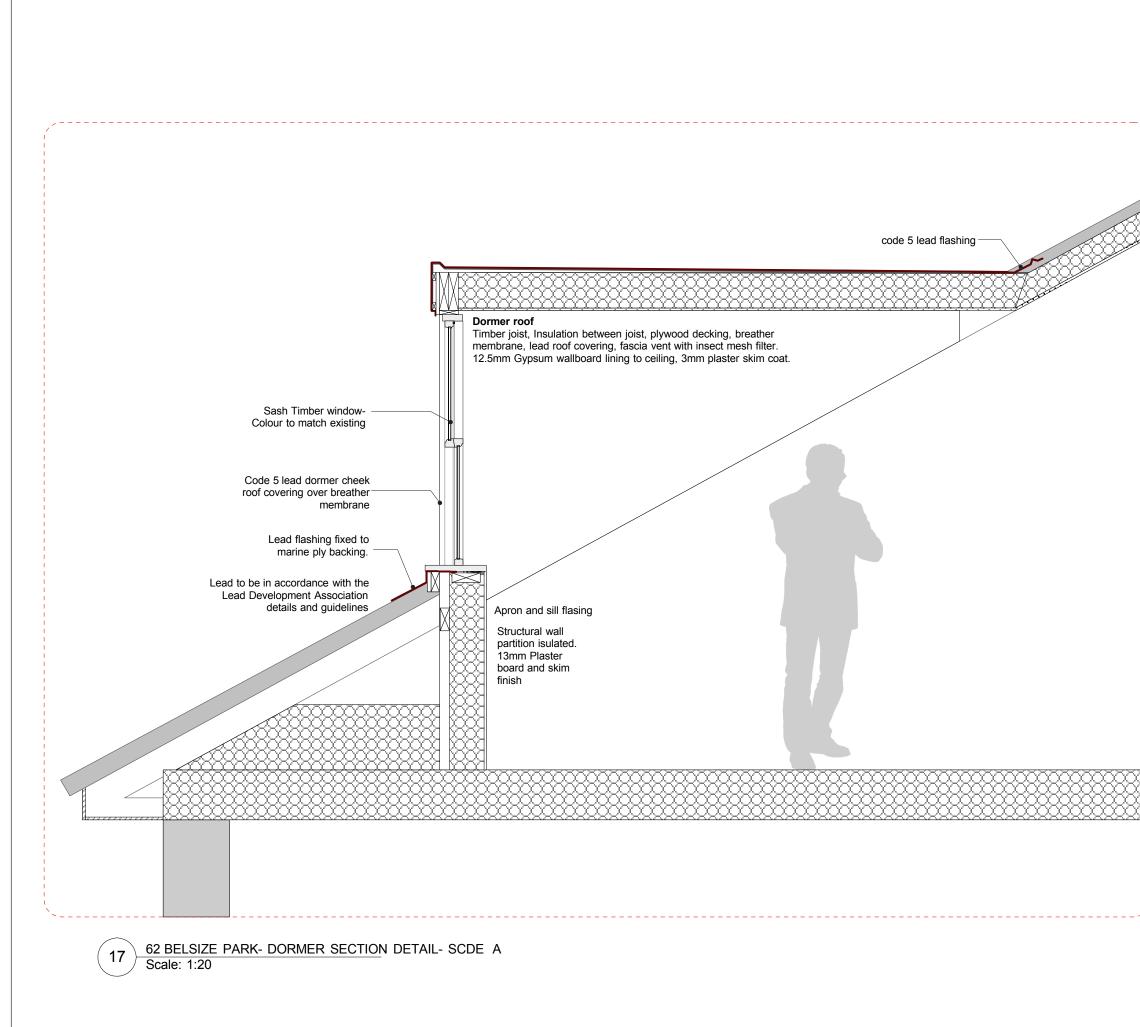

| NOTES:<br>The drawing must not be scaled and all<br>dimensions are to be checked on site<br>before work is commenced.<br>The drawing is to be read in conjunction<br>with all other Structural Engineers and<br>Service Engineers drawings and written<br>specifications. |
|---------------------------------------------------------------------------------------------------------------------------------------------------------------------------------------------------------------------------------------------------------------------------|
| SPECIFICATIONS: