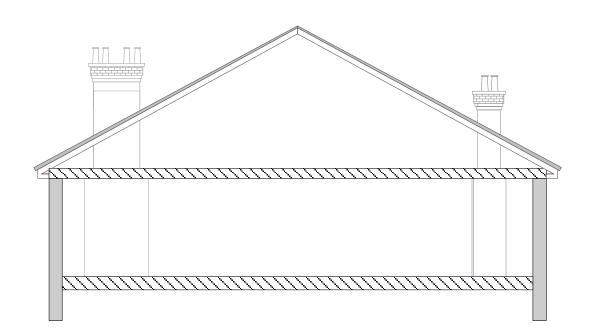

1:100 @A3

6 62 BELSIZE PARK- EXISTING SIDE ELEVATION Scale: 1:100

7 62 BELSIZE PARK- EXISTING SECTION AA Scale: 1:100

8 62 BELSIZE PARK- EXISTING SECTION BB Scale: 1:100

0 1 2 3 M