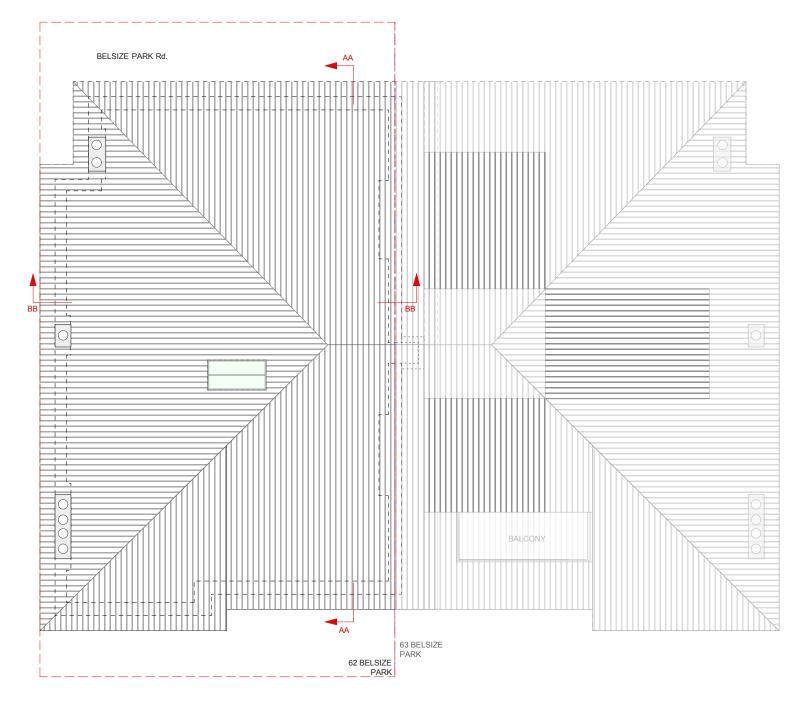

#### DRAWING N: BP-EX-AFP-001-B

14.04.15

PRELIMINARY PLANNING APPROVAL CONSTRUCTION

DESIGN INFORMATION TENDER

AS BUILT

REV:

62 BELSIZE PARK- EXISTING ROOF Scale: 1:100

#### DRAWING: **EXISTING ROOF** PLAN

PROJECT: FLAT 4, 62 Belsize Park

CLIENT:

Ms. Charlotte Wayne

LOCATION: 62 Belsize Park - NW3 4EH

#### DRAWING N: BP-EX-ARP-001-B

14.04.15

PRELIMINARY PLANNING APPROVAL

CONSTRUCTION DESIGN INFORMATION

TENDER AS BUILT

REV:

DATE:

SCALE:

1:100 @A3

6 62 BELSIZE PARK- EXISTING SIDE ELEVATION Scale: 1:100

7 62 BELSIZE PARK- EXISTING SECTION AA Scale: 1:100

8 62 BELSIZE PARK- EXISTING SECTION BB Scale: 1:100

0 1 2 3 M