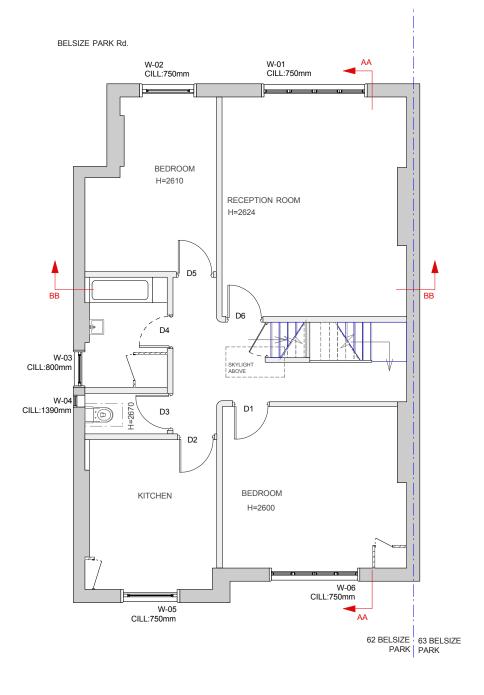

62 BELSIZE PARK- EXISTING SECOND FLOOR Scale: 1:100

62 BELSIZE PARK- EXISTING LOFT Scale: 1:100

DATE:

SCALE:

1:100 @A3

## **EXISTING FLOOR PLANS**

PROJECT: FLAT 4, 62 Belsize Park

CLIENT:

Ms. Charlotte Wayne

LOCATION: 62 Belsize Park - NW3 4EH

#### DRAWING N: BP-EX-AFP-001-B

14.04.15

PRELIMINARY PLANNING APPROVAL CONSTRUCTION

DESIGN INFORMATION TENDER

AS BUILT

REV:

62 BELSIZE PARK- EXISTING ROOF Scale: 1:100