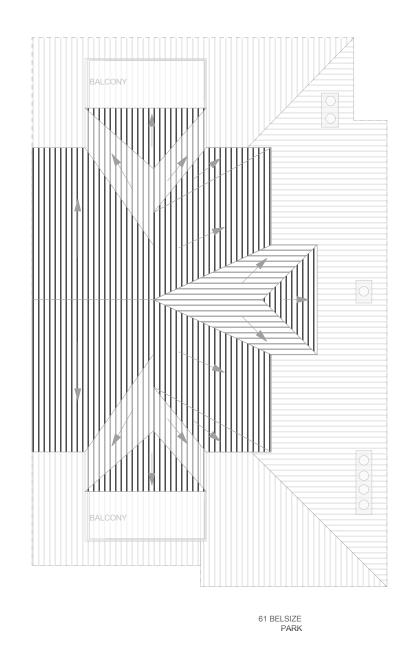

#### DRAWING: **EXISTING ROOF** PLAN

PROJECT: FLAT 4, 62 Belsize Park

CLIENT:

Ms. Charlotte Wayne

LOCATION: 62 Belsize Park - NW3 4EH

#### DRAWING N: BP-EX-ARP-001-B

14.04.15

PRELIMINARY PLANNING APPROVAL

CONSTRUCTION DESIGN INFORMATION

TENDER AS BUILT

REV:

DATE:

SCALE: