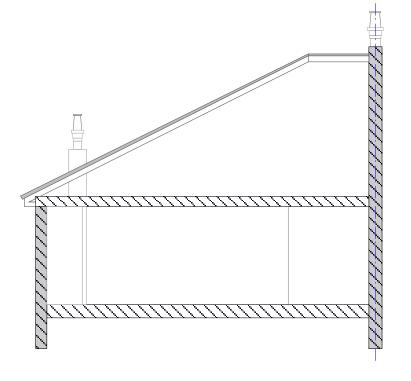

1:100 @A3

6 62 BELSIZE PARK- EXISTING SIDE ELEVATION Scale: 1:100

7 62 BELSIZE PARK- EXISTING SECTION AA Scale: 1:100

8 62 BELSIZE PARK- EXISTING SECTION BB Scale: 1:100

0 1 2 3 M