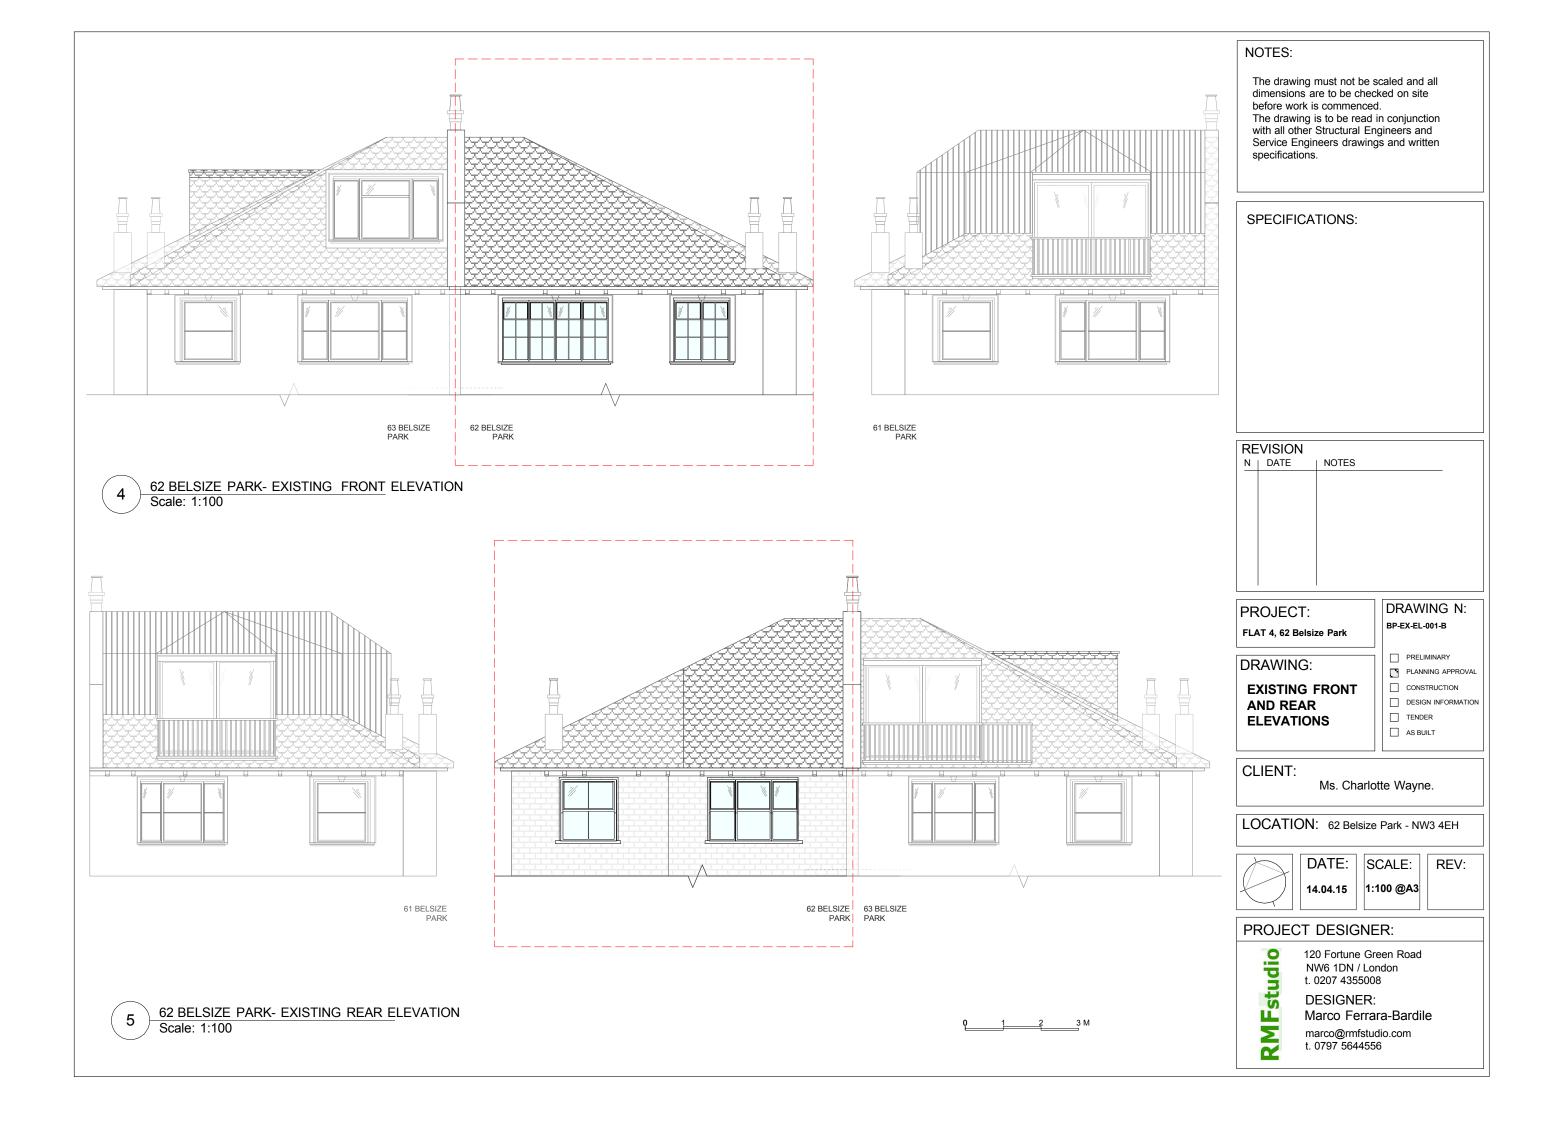

## **EXISTING FLOOR PLANS**

PROJECT: FLAT 4, 62 Belsize Park

CLIENT:

Ms. Charlotte Wayne

LOCATION: 62 Belsize Park - NW3 4EH

#### DRAWING N: BP-EX-AFP-001-B

14.04.15

PRELIMINARY PLANNING APPROVAL CONSTRUCTION

DESIGN INFORMATION TENDER

AS BUILT

REV:

62 BELSIZE PARK- EXISTING ROOF Scale: 1:100