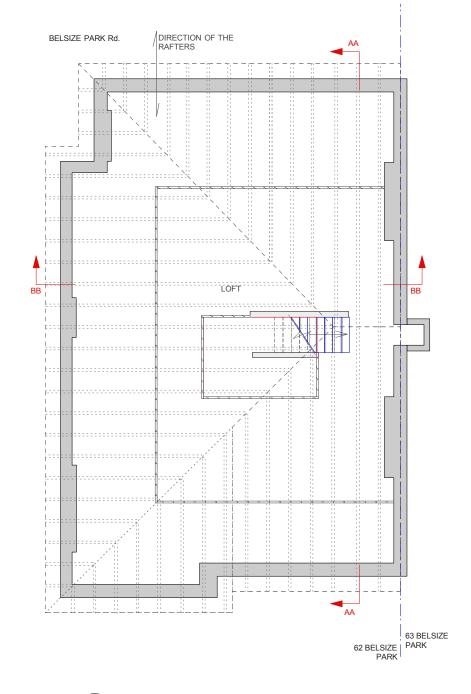

62 BELSIZE PARK- EXISTING SECOND FLOOR Scale: 1:100

62 BELSIZE PARK- EXISTING LOFT Scale: 1:100

DATE:

SCALE:

1:100 @A3

## **EXISTING FLOOR PLANS**

PROJECT: FLAT 4, 62 Belsize Park

CLIENT:

Ms. Charlotte Wayne

LOCATION: 62 Belsize Park - NW3 4EH

#### DRAWING N: BP-EX-AFP-001-B

14.04.15

PRELIMINARY PLANNING APPROVAL CONSTRUCTION

DESIGN INFORMATION TENDER

AS BUILT

REV:

62 BELSIZE PARK- EXISTING ROOF Scale: 1:100