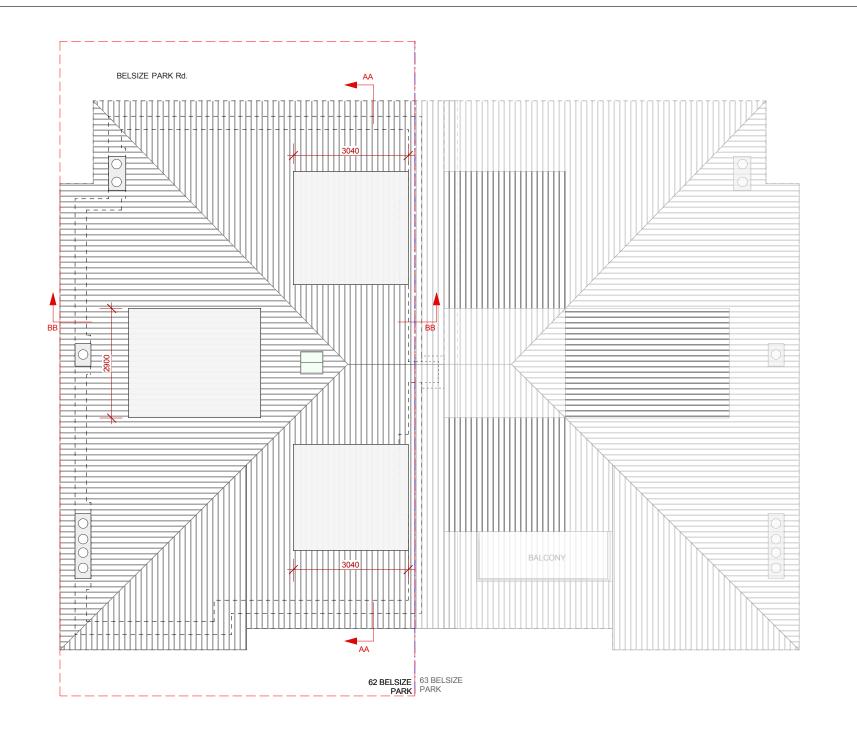

DATE:

17.03.15

SCALE:

1:100 @A3

11 62 BELSIZE PARK- PROPOSED ROOF Scale: 1:100

# DRAWING: PROPOSED ROOF PLAN

PROJECT: FLAT 4, 62 Belsize Park

CLIENT:

Ms. Charlotte Wayne

LOCATION: 62 Belsize Park - NW3 4EH