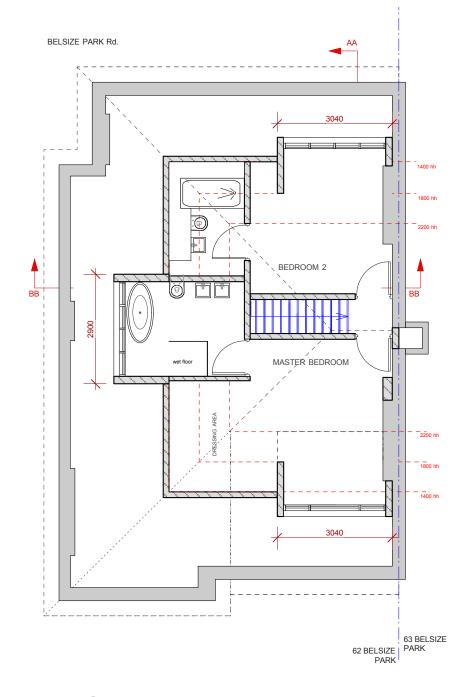

9 62 BELSIZE PPROPOSED SECOND FLOOR Scale: 1:100

62 BELSIZE PARK-PROPOSED LOFT Scale: 1:100