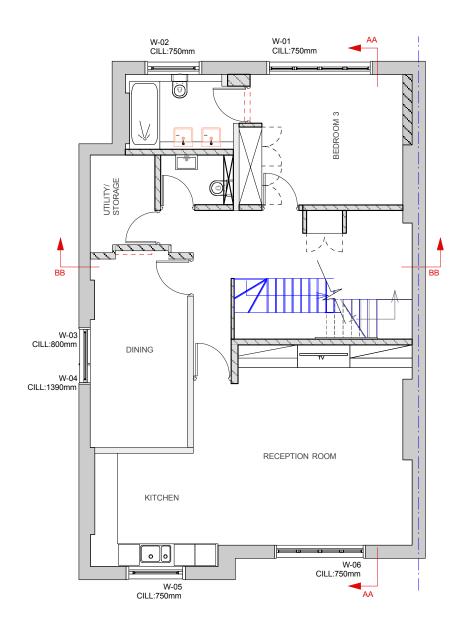

9 62 BELSIZE PPROPOSED SECOND FLOOR Scale: 1:100

62 BELSIZE PARK-PROPOSED LOFT Scale: 1:100