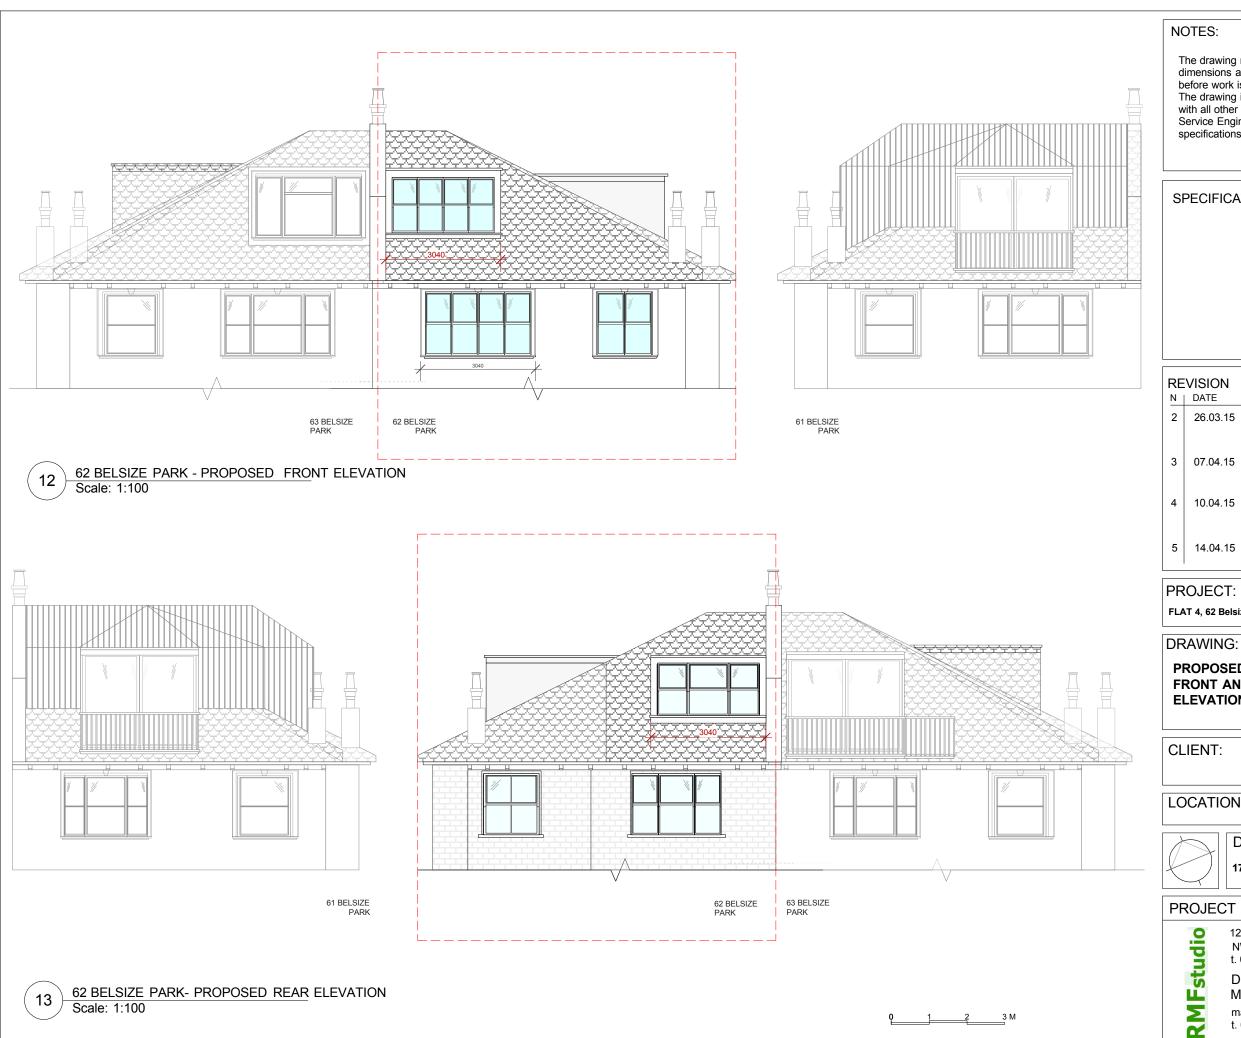

DRAWING N: BP-PP-EL-001-A FLAT 4, 62 Belsize Park

**PROPOSED** FRONT AND REAR **ELEVATIONS** 

PLANNING APPROVAL CONSTRUCTION DESIGN INFORMATION TENDER AS BUILT

PRELIMINARY

Ms. Charlotte Wayne.

LOCATION: 62 Belsize Park - NW3 4EH

DATE: 17.03.15

SCALE: 1:100 @A3 REV: 5