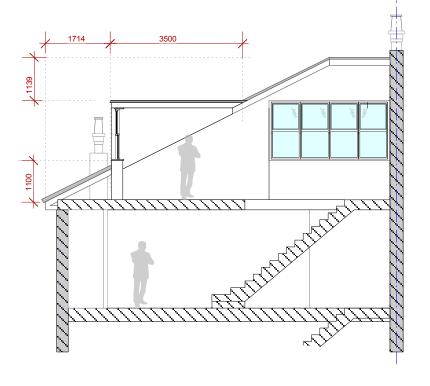

| '                                              |                                                                               |  |  |  |
|------------------------------------------------|-------------------------------------------------------------------------------|--|--|--|
| PROJECT: FLAT 4, 62 Belsize Park               | DRAWING N:<br>BP-PP-SE-001-A                                                  |  |  |  |
| DRAWING:  PROPOSED SIDE ELEVATION AND SECTIONS | PRELIMINARY PLANNING APPROVAL CONSTRUCTION DESIGN INFORMATION TENDER AS BUILT |  |  |  |
|                                                |                                                                               |  |  |  |