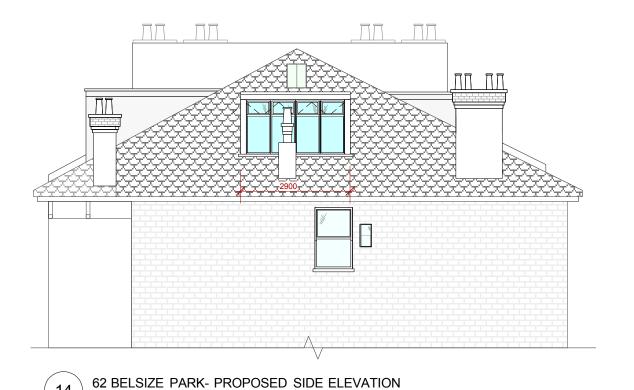

| '                                              |                                                                               |  |  |  |
|------------------------------------------------|-------------------------------------------------------------------------------|--|--|--|
| PROJECT: FLAT 4, 62 Belsize Park               | DRAWING N:<br>BP-PP-SE-001-A                                                  |  |  |  |
| DRAWING:  PROPOSED SIDE ELEVATION AND SECTIONS | PRELIMINARY PLANNING APPROVAL CONSTRUCTION DESIGN INFORMATION TENDER AS BUILT |  |  |  |
|                                                |                                                                               |  |  |  |

LOCATION: 62 Belsize Park - NW3 4EH

SCALE: 1:100 @A3

REV: 5