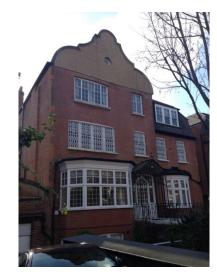

An example of the neighbouring property;

The existing parapet and mansard roof facing Lyndhurst Road will remain the same.

Proposed rooflights will be installed to ensure natural light penetrates the new living accommodation and no overlooking from this height will be afforded by the residents.