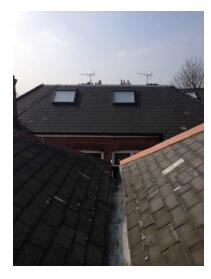

## 23 Lyndhurst Road, London, NW3 5NX

Please find a planning application for a loft conversion and roof works to the above property.

This planning application proposals are to convert the loft space into habitable accommodation by infilling the valley of the two existing gable roofs. Similar conversions can be seen along Lyndhurst road.

The proposed addition to the roof space has been designed to suit the property and it's surroundings. Infilling the valley of the two roofs will allow the two, currently unused spaces, to be joined together and form a useable floor area without any additional impact visually on the street scene.

An example of the neighbouring property;

The existing parapet and mansard roof facing Lyndhurst Road will remain the same.

Proposed rooflights will be installed to ensure natural light penetrates the new living accommodation and no overlooking from this height will be afforded by the residents.