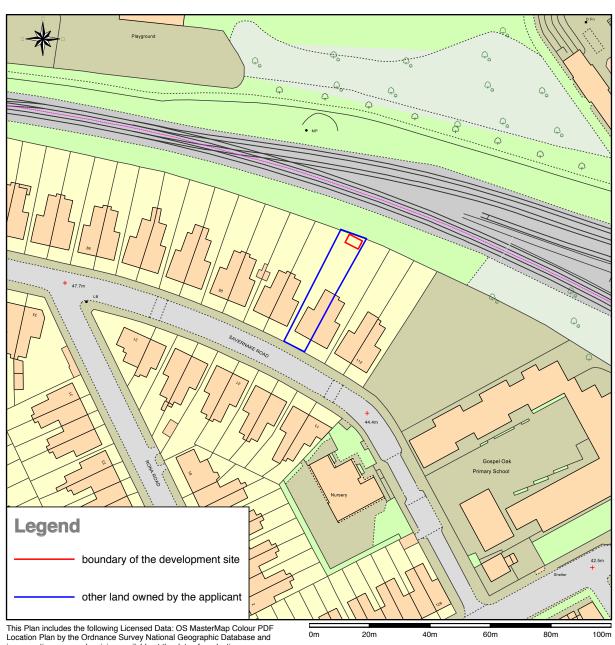

## **Location Plan of NW3 2JR**

This Plan includes the following Licensed Data: OS MasterMap Colour PDF Location Plan by the Ordnance Survey National Geographic Database and incorporating surveyed revision available at the date of production. Reproduction in whole or in part is prohibited without the prior permission of Ordnance Survey. The representation of a road, track or path is no evidence of a right of way. The representation of features, as lines is no evidence of a property boundary. © Crown copyright and database rights, 2015. Ordnance Survey 0100031673

Scale: 1:1250, paper size: A4

PP-04109104

106 Savernake Road Outdoor Room