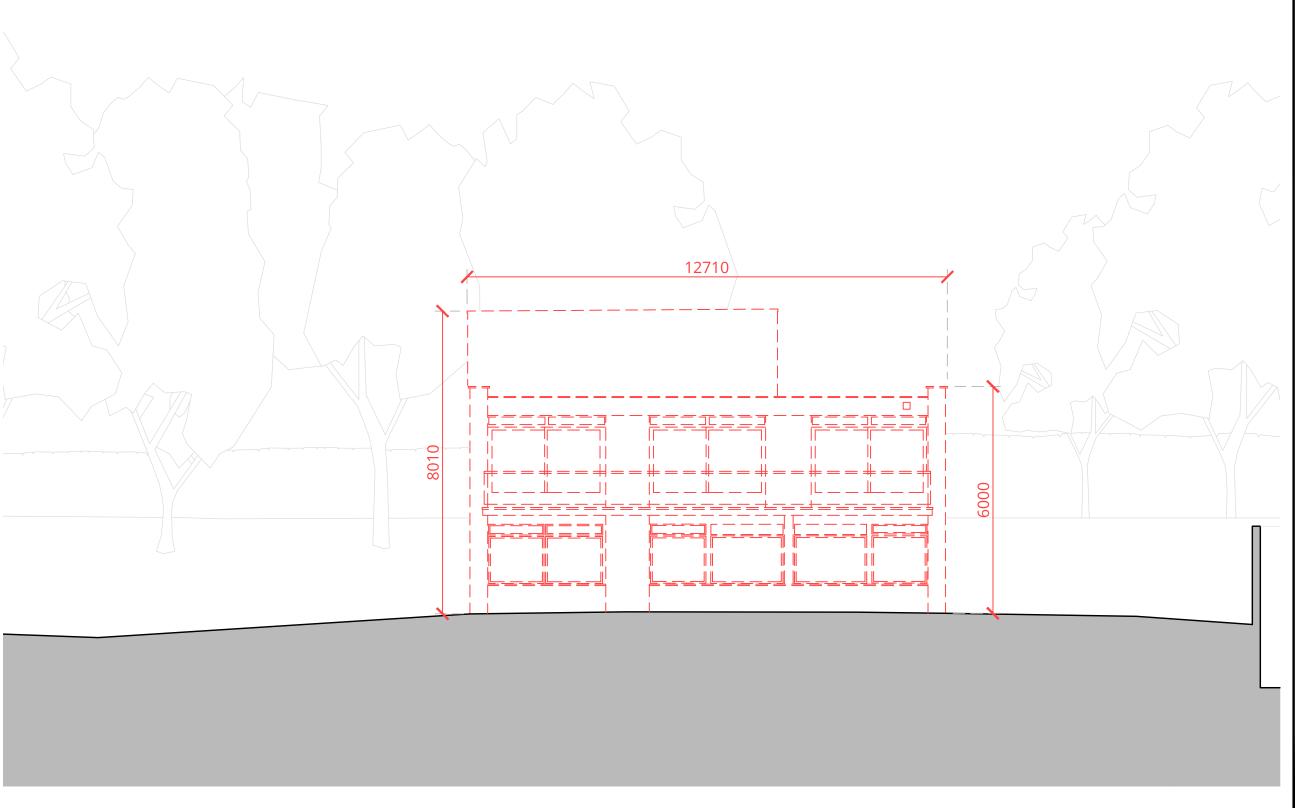

## Wolff architects

n o t t i n g h i l l l l o n d o n w 1 1 2 s h

t 0 2 0 7 2 2 9 3 1 2 5 f 0 2 0 7 2 2 9 3 2 5 7

16 lambton place

e info @ wolffarchitects.co.uk

|  | project:   | 53 Fitzroy Park<br>London, N6 6JA  |         |       |
|--|------------|------------------------------------|---------|-------|
|  | dwg no:    | 1317-PL-162                        | rev no: | -     |
|  | dwg title: | DEMOLITION<br>Rear Elevation, West |         |       |
|  | ate:       | 20.12.13                           | :ale:   | 1:100 |