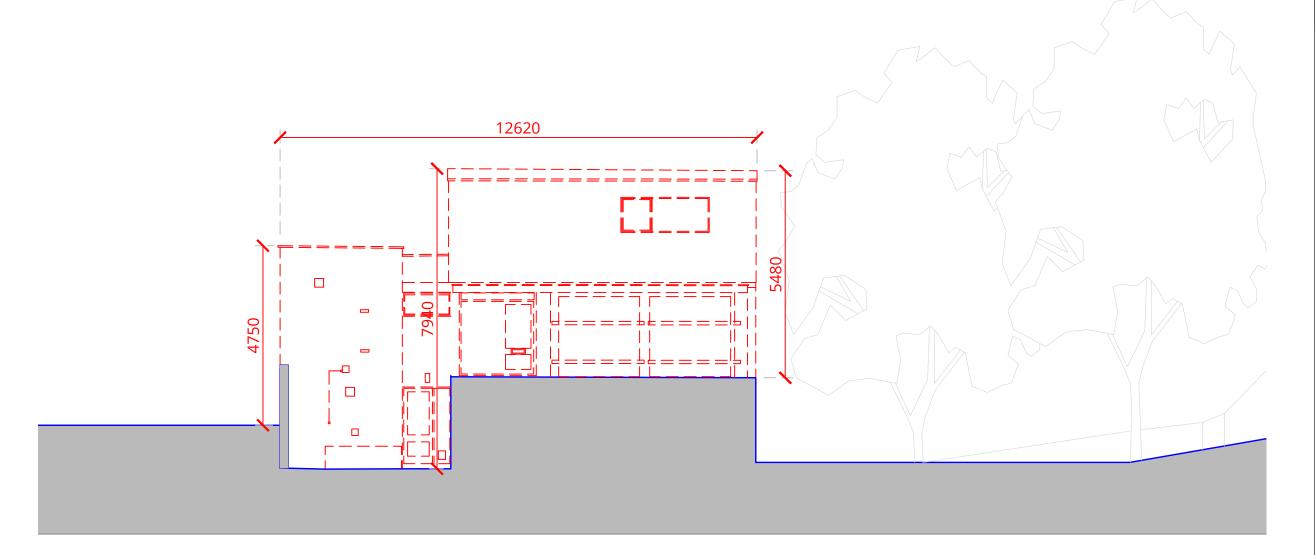

t 0 2 0 7 2 2 9 3 1 2 5 f 0 2 0 7 2 2 9 3 2 5 7

16 lambton place

e info @ wolffarchitects.co.uk

|  | project:   | 53 Fitzroy Park<br>London, N6 6JA   |         |       |
|--|------------|-------------------------------------|---------|-------|
|  | dwg no:    | 1317-PL-161                         | rev no: | -     |
|  | dwg title: | DEMOLITION<br>Front Elevation, East |         |       |
|  | ate:       | 05.11.13                            | :ale:   | 1:100 |