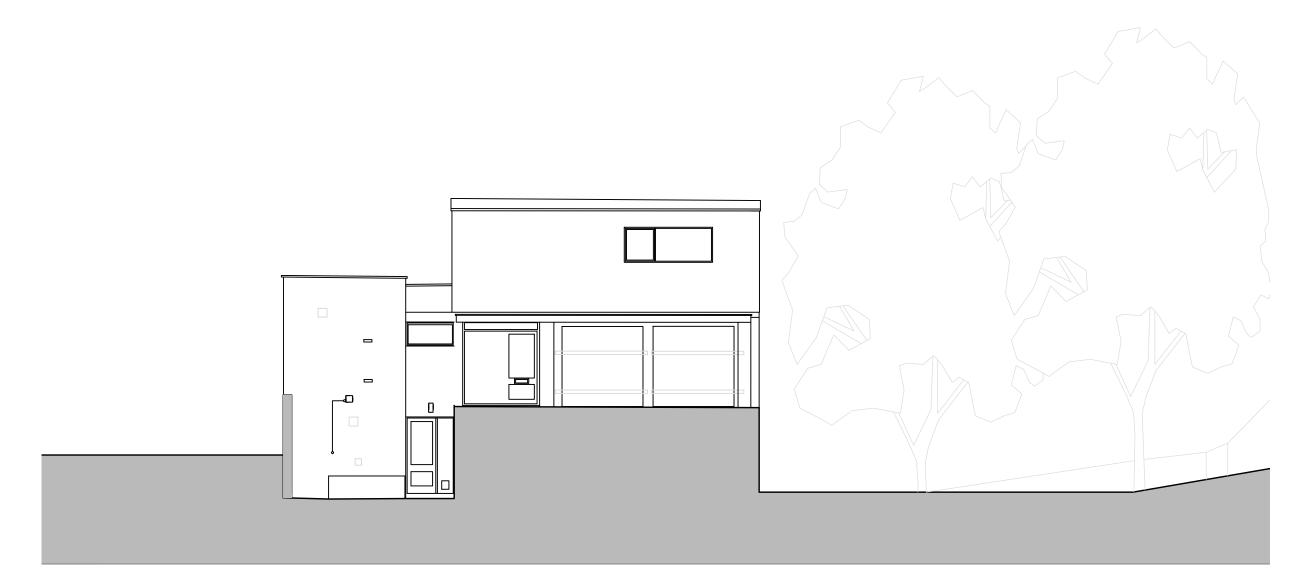

Existing Front Elevation (East)
1:100 (A3)

0m 2m 5m

This drawing is protected under Copyright and at no time should any portion of this drawing be reproduced or copied without the permission of the Architect. (Design Copyright Act 1968)

EXISTING

16 lambton place n o t t i n g h i l l l o n d o n w 1 1 2 s h t 0 2 0 7 2 2 9 3 1 2 5 f 0 2 0 7 2 2 9 3 2 5 7

**e** info @ wolffarchitects.co.uk

| project:   | 53 Fitzroy Park<br>London, N6 6JA |         |       |  |  |
|------------|-----------------------------------|---------|-------|--|--|
| dwg no:    | 1317-EX-121                       | rev no: | -     |  |  |
| dwg title: | Existing Front Elevation<br>East  |         |       |  |  |
| ite:       | 05 11 13                          | ale:    | 1.100 |  |  |