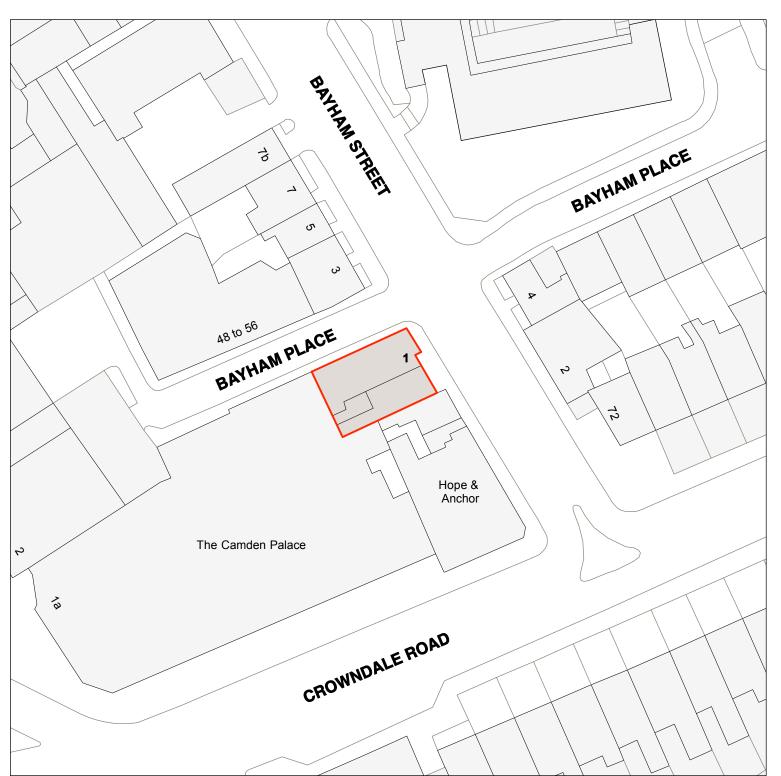

SITE LOCATION PLAN 1:1250

BLOCK PLAN 1:500

## **LOCATION PLANS**

|      |      |       |             | PROJECT  1 BAYHAM STREET, LONDON, NW1 0ER |  |                   |   | DRAWING TITLE  LOCATION PLANS |                                                                                   |                                                                  |
|------|------|-------|-------------|-------------------------------------------|--|-------------------|---|-------------------------------|-----------------------------------------------------------------------------------|------------------------------------------------------------------|
| rev. | date | notes |             | CLIENT NOBLE HOUSE PROPERTIES             |  |                   |   |                               | opad<br>1,00071400100                                                             | architecture & interior design                                   |
|      |      |       | © gpad ltd. | SCALE VARIO                               |  | DATE APR 15 466B- | 1 | REV.                          | T: 020 7549 2133<br>F: 020 7549 2144<br>E: info⊚gpadltd.com<br>W: www.gpadltd.com | Unit 1<br>9a Dallington Street<br>Clerkenwell<br>London EC1V OBQ |