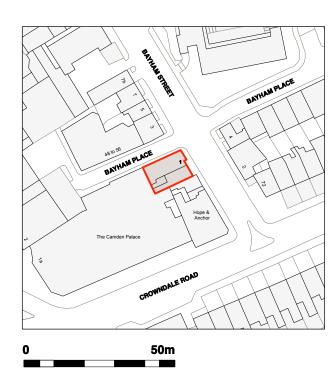

SITE LOCATION PLAN 1:1250

BLOCK PLAN 1:500

## **LOCATION PLANS**

|      |      |       |             | PROJECT  1 BAYHAM STREET, LONDON, NW1 0ER |  |                   |   | DRAWING TITLE  LOCATION PLANS |                                                                                   |                                                                  |
|------|------|-------|-------------|-------------------------------------------|--|-------------------|---|-------------------------------|-----------------------------------------------------------------------------------|------------------------------------------------------------------|
| rev. | date | notes |             | CLIENT NOBLE HOUSE PROPERTIES             |  |                   |   |                               | opad<br>1,00071400100                                                             | architecture & interior design                                   |
|      |      |       | © gpad ltd. | SCALE VARIO                               |  | DATE APR 15 466B- | 1 | REV.                          | T: 020 7549 2133<br>F: 020 7549 2144<br>E: info⊚gpadltd.com<br>W: www.gpadltd.com | Unit 1<br>9a Dallington Street<br>Clerkenwell<br>London EC1V OBQ |