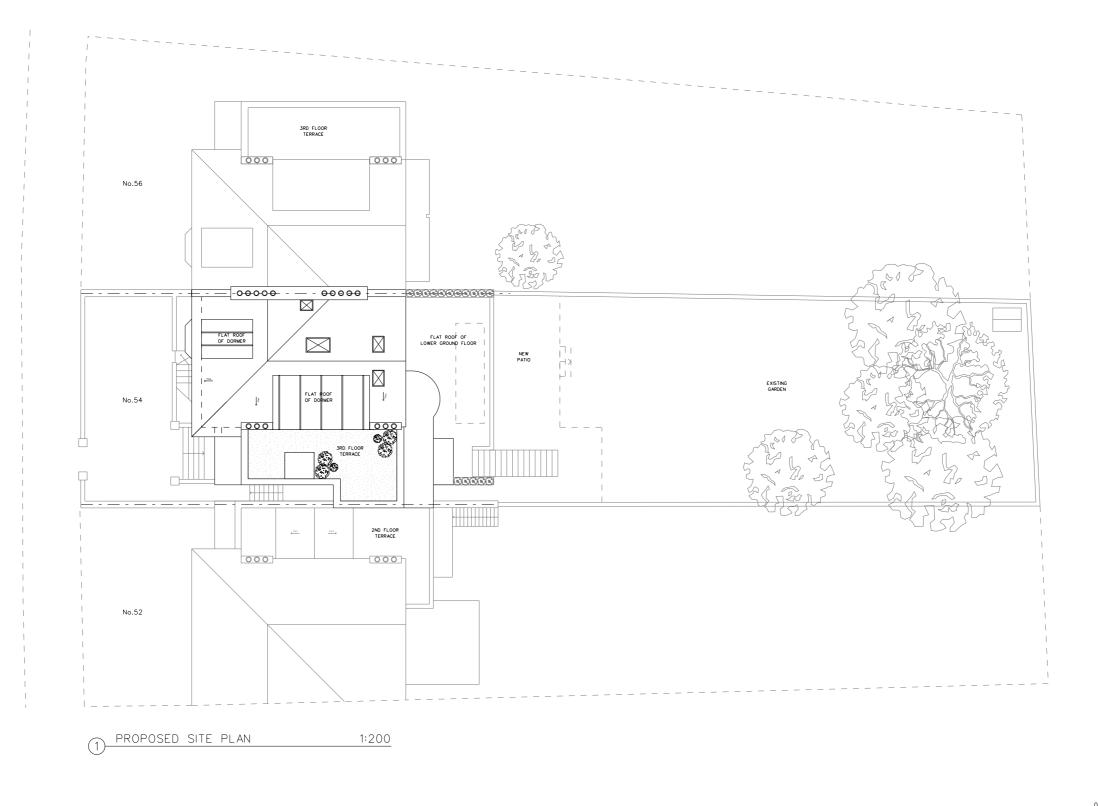

NOTES

PROJECT 54 REGENT'S PARK ROAD, NW1

DAVID YEO

Planning Resubmission

NOTES

PROJECT 54 REGENT'S PARK ROAD, NW1

DAVID YEO

PROPOSED SITE PLAN

| PROJECT       | 54 REGENT'S PARK ROA | D, NW1 7SX |          |
|---------------|----------------------|------------|----------|
| CLIENT        | DAVID YEO            |            |          |
| DRAWING TITLE | PROPOSED SITE PLAN   |            |          |
| SCALE         | 1:200@A3             |            |          |
| JOB NO        | 1095                 | DRAWN BY   | KAM      |
| DRAWING NO    | P(01)03              | REVISION   | Rev A    |
| DATE          | JAN 2015             | STATUS     | PLANNING |
|               |                      |            |          |