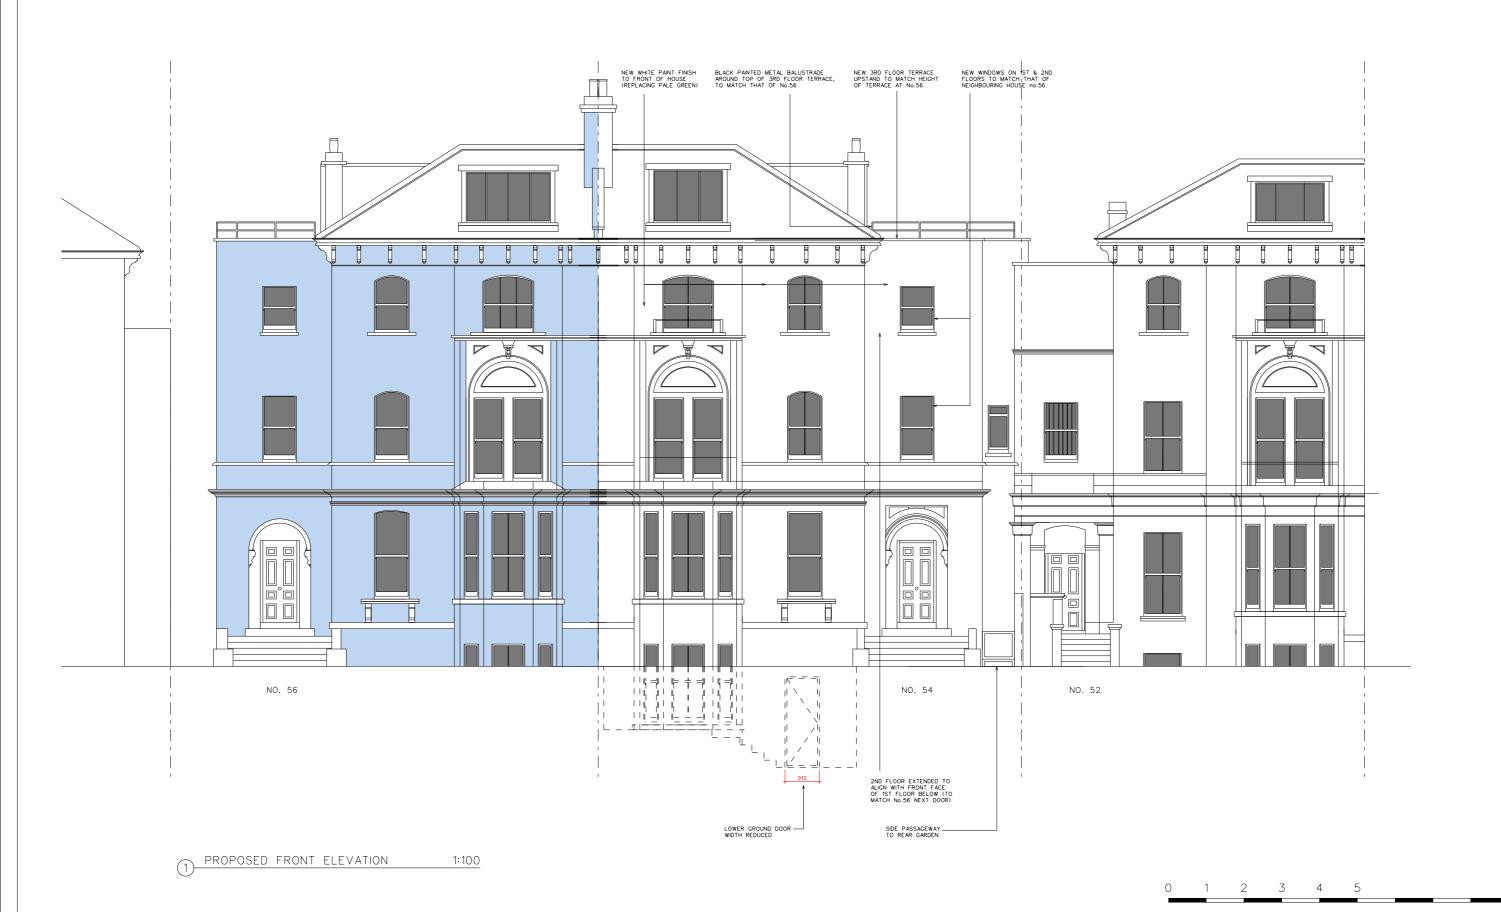

S&Y architects

PROJECT 54 REGENT'S PARK ROAD, NW1 7SX Rev Date NOTES Reason CLIENT DAVID YEO 26.01.15 Full planning submission (no excavation) A 14.04.15 Planning Resubmission DRAWING TITLE PROPOSED FRONT ELEVATION SCALE 1:100@A3 JOB NO 1095 DRAWN BY KAM DRAWING NO P(02)27 REVISION Rev A DATE JAN 2015 STATUS PLANNING