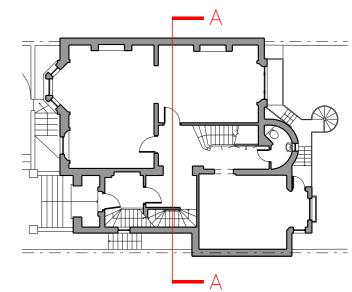

| Rev Date | Reason                                   | NOTES PROJECT               | 54 REGENT'S PARK ROAD, NW1 7SX |          |
|----------|------------------------------------------|-----------------------------|--------------------------------|----------|
| 26.01.15 | Full planning submission (no excavation) | CLIENT                      | DAVID YEO                      |          |
|          |                                          | DRAWING TITLE DRAWING TITLE | EXISTING SECTION BB            |          |
|          |                                          | SCALE_                      | 1:100@A3                       |          |
|          |                                          | JOB NO                      | 1095 DRAWN BY                  | KAM      |
|          |                                          | DRAWING NO                  | P(02)10 REVISION               | -        |
|          |                                          | DATE                        | JAN 2015 STATUS                | PLANNING |