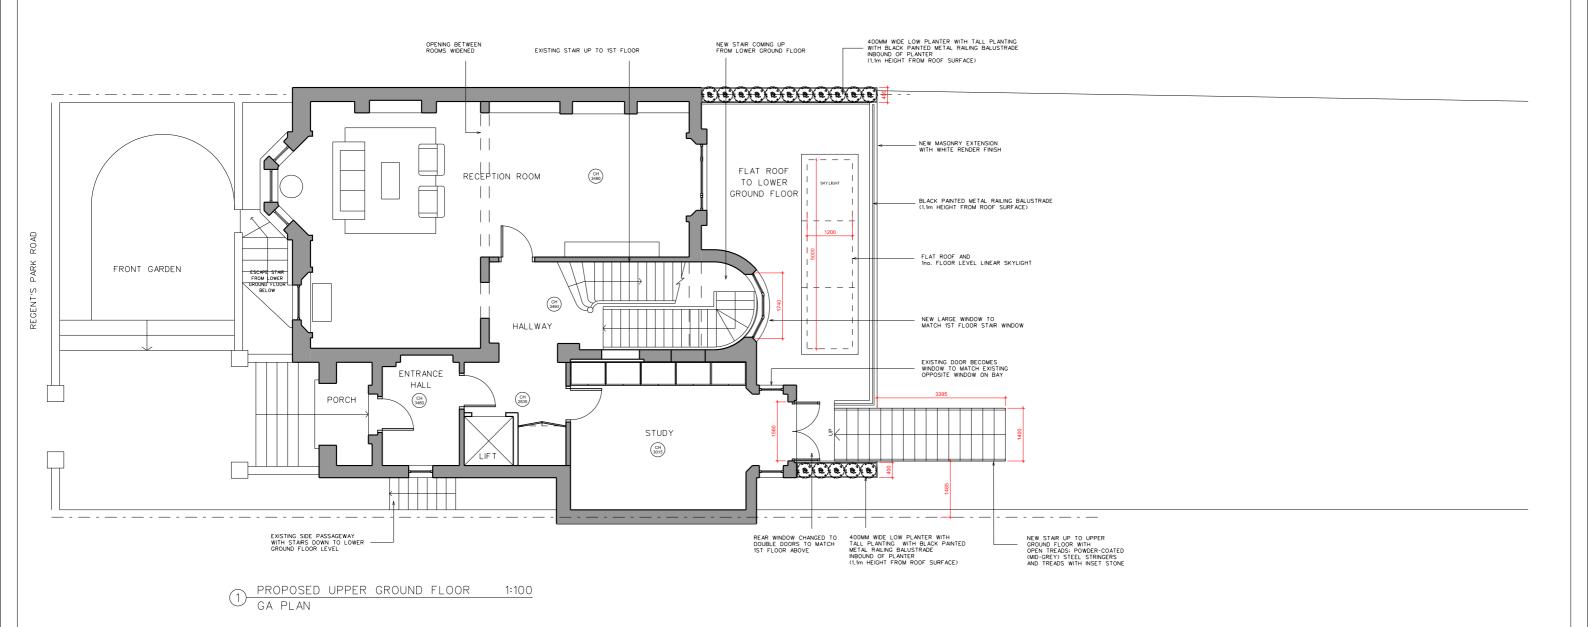

© S&Y architects

Rev Date Reason NOTES

- 26.01.15 Full planning submission (no excavation)

NOTES

DAVID YEO

DAVID YEO

| CLIENT        | DAVID YEO    |                                       |          |  |  |
|---------------|--------------|---------------------------------------|----------|--|--|
| DRAWING TITLE | PROPOSED UPP | PROPOSED UPPER GROUND FLOOR - GA PLAN |          |  |  |
| SCALE         | 1:100@A3     |                                       |          |  |  |
| JOB NO        | 1095         | DRAWN BY                              | KAM      |  |  |
| DRAWING NO    | P(02)22      | REVISION                              | Rev A    |  |  |
| DATE          | JAN 2015     | STATUS                                | PLANNING |  |  |