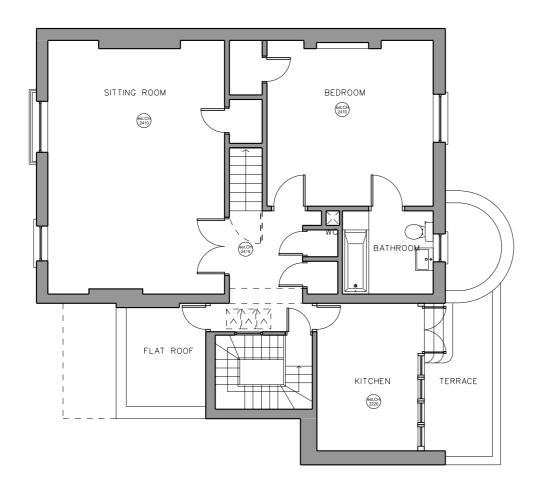

1 EXISTING 2ND FLOOR
GA PLAN 1:100

Rev Date Reason NOTES 26.01.15 Full planning submission (no excavation)

| PROJECT       | 54 REGENT'S PARK RUA   | D, NW1 75X |          |
|---------------|------------------------|------------|----------|
| CLIENT        | DAVID YEO              |            |          |
| DRAWING TITLE | EXISTING 2ND FLOOR - 0 | GA PLAN    |          |
| SCALE         | 1:100@A3               |            |          |
| JOB NO        | 1095                   | DRAWN BY   | KAM      |
| DRAWING NO    | P(02)04                | REVISION   | -        |
| DATE          | JAN 2015               | STATUS     | PLANNING |
|               | SoY                    | arch       | itects   |