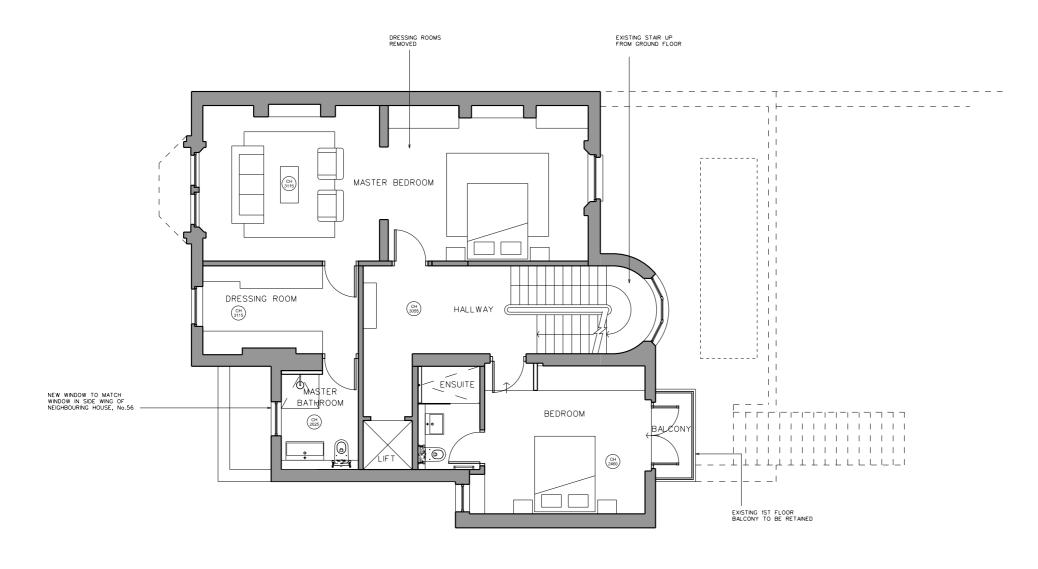

A 14.04.15 Planning Resubmission

PROPOSED 1ST FLOOR 1:100

GA PLAN

| Rev | Date     | Reason                                   | NOTES |               |
|-----|----------|------------------------------------------|-------|---------------|
| -   | 26.01.15 | Full planning submission (no excavation) |       |               |
| Α   | 14.04.15 | Planning Resubmission                    |       |               |
|     |          |                                          |       |               |
|     |          |                                          |       | $\rightarrow$ |

| PROJECT       | 54 REGENT'S PARK RO | AD, NW1 7SX |          |
|---------------|---------------------|-------------|----------|
| CLIENT        | DAVID YEO           |             |          |
| DRAWING TITLE | PROPOSED 1ST FLOOF  | R - GA PLAN |          |
| SCALE         | 1:100@A3            |             |          |
| JOB NO        | 1095                | DRAWN BY    | KAM      |
| DRAWING NO    | P(02)23             | REVISION    | Rev A    |
| DATE          | JAN 2015            | STATUS      | PLANNING |
|               | Sal                 | arch        | itects   |