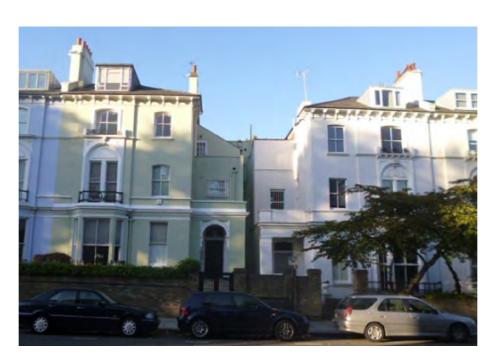

2 REAR VIEW
54 REGENT'S PARK ROAD

5 FRONT VIEW
54 REGENT'S PARK ROAD
WITH No.52 ON RIGHT

NOTES

GARDEN VIEW

54 REGENT'S PARK ROAD

6 REAR VIEW
54 REGENT'S PARK ROAD
WITH No.52 ON LEFT & No.56 ON RIGHT

| PROJECT       | 34 REGENT 3 PARK ROAL | J, INWI 73A |          |
|---------------|-----------------------|-------------|----------|
| CLIENT        | DAVID YEO             |             |          |
| DRAWING TITLE | PHOTOS OF PROPERTY -  | FRONT & REA | AR       |
| SCALE         | N/A                   |             |          |
| JOB NO        | 1095                  | DRAWN BY    | KAM      |
| DRAWING NO    | P(03)01               | REVISION    | -        |
| DATE          | JAN 2015              | STATUS      | PLANNING |
|               |                       |             |          |