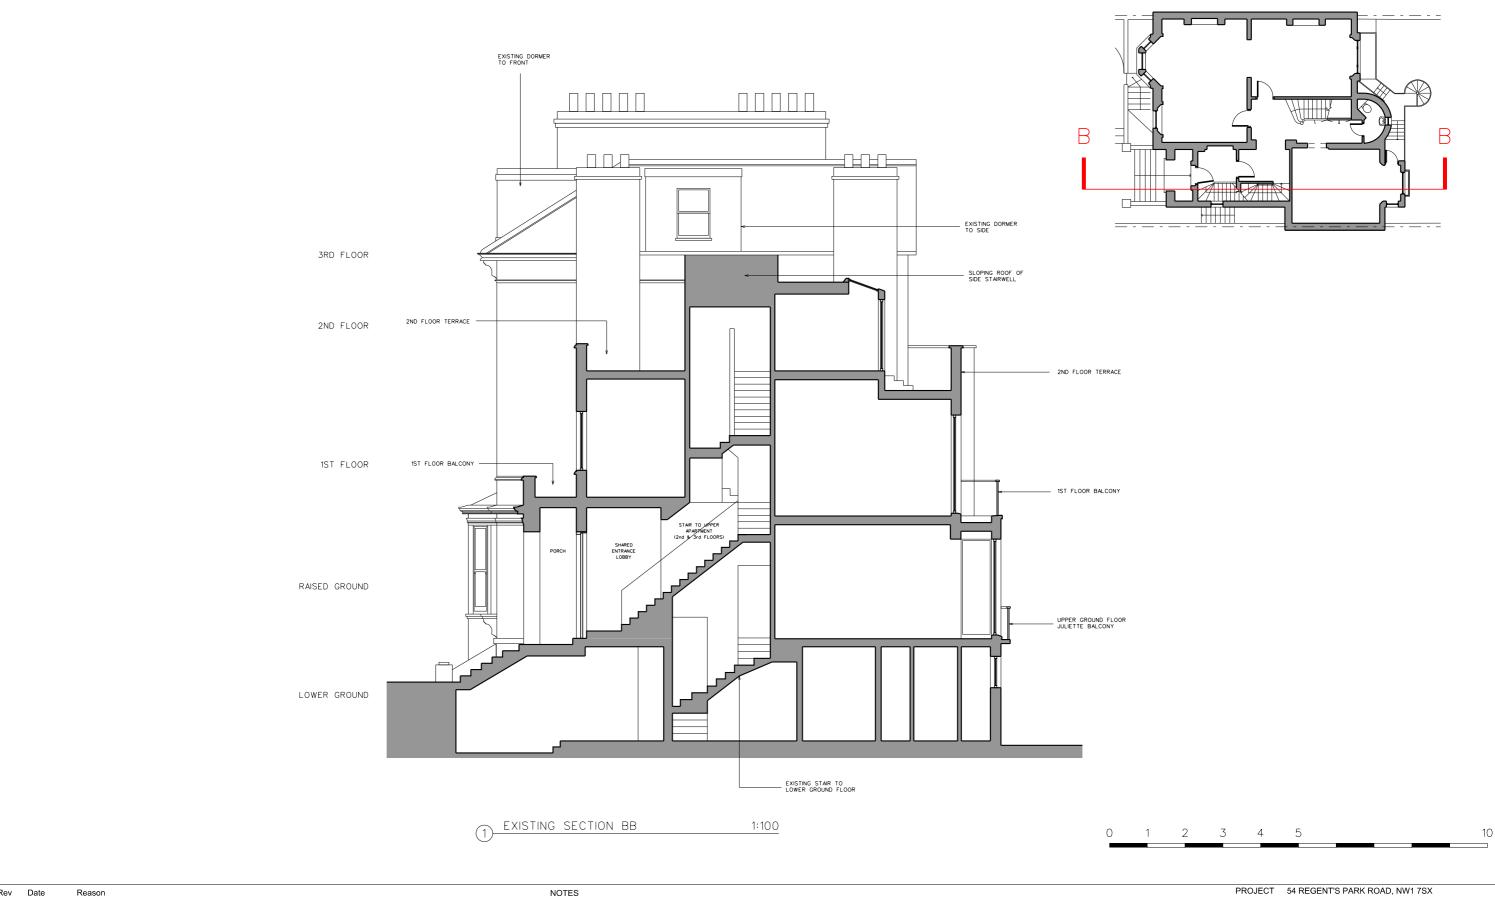

| Rev Date | Reason                                   | NOTES PROJECT               | 54 REGENT'S PARK ROAD, NW1 7SX |          |
|----------|------------------------------------------|-----------------------------|--------------------------------|----------|
| 26.01.15 | Full planning submission (no excavation) | CLIENT                      | DAVID YEO                      |          |
|          |                                          | DRAWING TITLE DRAWING TITLE | EXISTING SECTION BB            |          |
|          |                                          | SCALE_                      | 1:100@A3                       |          |
|          |                                          | JOB NO                      | 1095 DRAWN BY                  | KAM      |
|          |                                          | DRAWING NO                  | P(02)10 REVISION               | -        |
|          |                                          | DATE                        | JAN 2015 STATUS                | PLANNING |