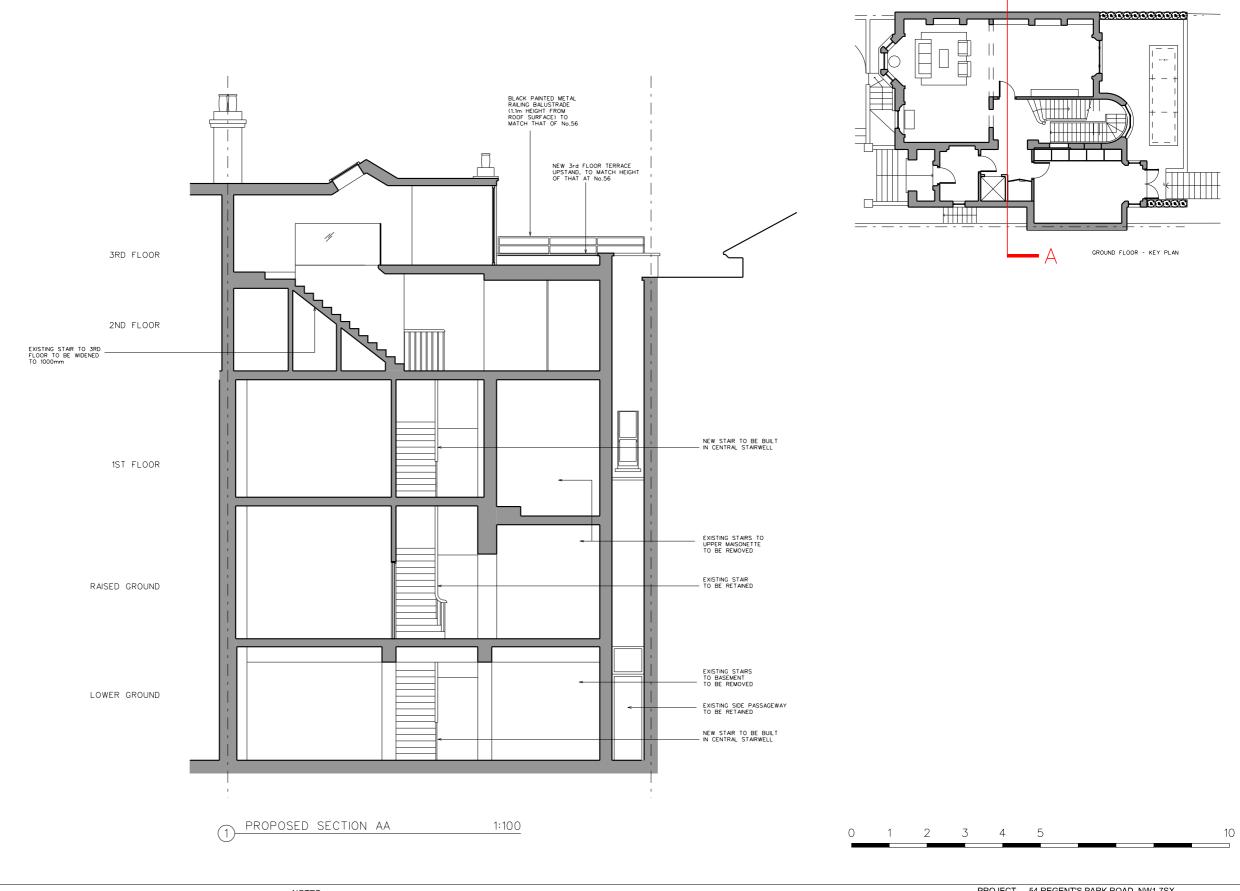

| Rev | Date     | Reason                                   | NOTES PROJECT | 54 REGENT'S PARK ROAD, NW1 7SX |          |
|-----|----------|------------------------------------------|---------------|--------------------------------|----------|
| -   | 26.01.15 | Full planning submission (no excavation) | CLIENT        | DAVID YEO                      |          |
| Α   | 14.04.15 | Planning Resubmission                    | DRAWING TITLE | PROPOSED SECTION AA            |          |
|     |          |                                          | SCALE         | 1:100@A3                       |          |
|     |          |                                          | JOB NO        | 1095 DRAWN BY                  | KAM      |
|     |          |                                          | DRAWING NO    | P(02)29 REVISION               | Rev A    |
|     |          |                                          | DATE          | JAN 2015 STATUS                | PLANNING |