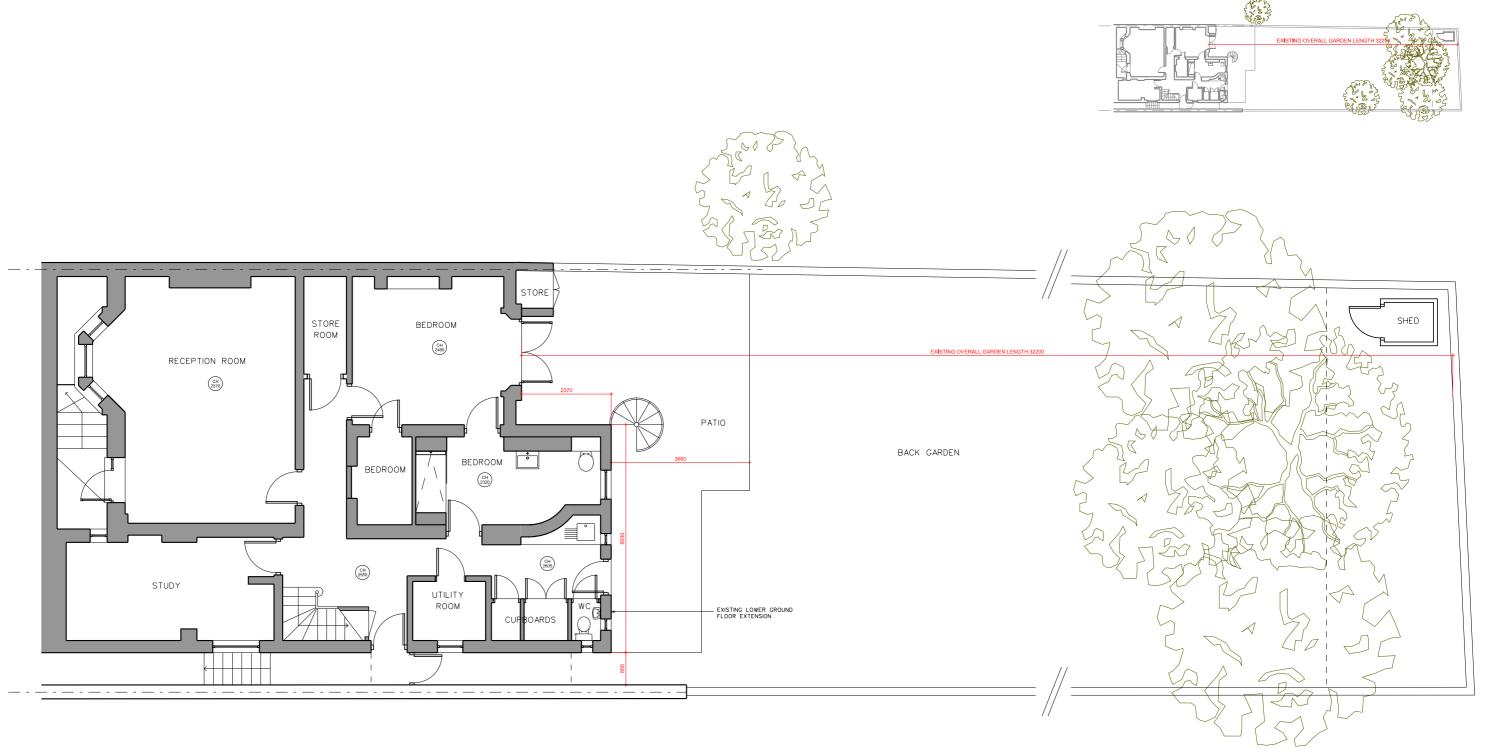

DAVID YEO

PROJECT 55 REGENT'S PARK ROAD, NW1 7SX

DAVID YEO

PROJECT 55 REGENT'S PARK ROAD, NW1 7SX

PROJECT 55 REGENT'S PA

| 11100201      | OTTILOZITI OTTILICITO                 | D, 11111 1 0/1 |          |  |  |  |
|---------------|---------------------------------------|----------------|----------|--|--|--|
| CLIENT        | DAVID YEO                             |                |          |  |  |  |
| DRAWING TITLE | EXISTING LOWER GROUND FLOOR - GA PLAN |                |          |  |  |  |
| SCALE         | 1:100@A3                              |                |          |  |  |  |
| JOB NO        | 1095                                  | DRAWN BY       | KAM      |  |  |  |
| DRAWING NO    | P(02)01                               | REVISION       | -        |  |  |  |
| DATE          | JAN 2015                              | STATUS         | PLANNING |  |  |  |