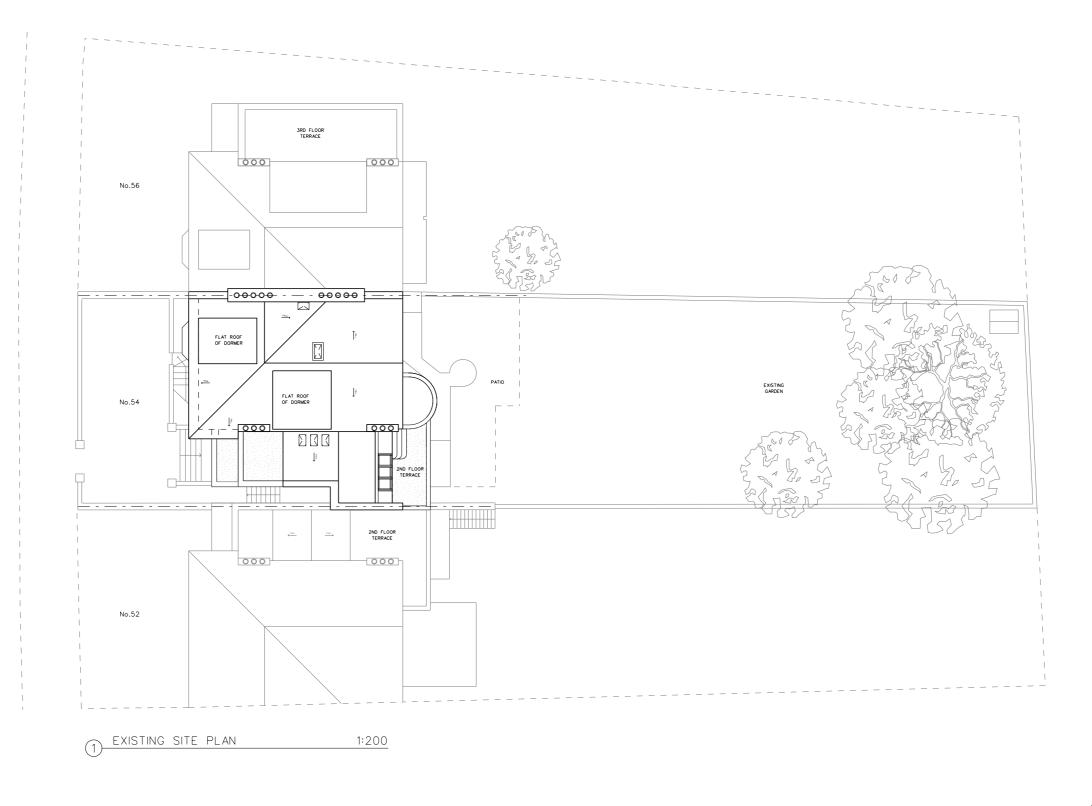

REGENT'S PARK ROAD

NOTES 26.01.15 Full planning submission (no excavation)
14.04.15 Planning Resubmission

| PROJECT       | 54 REGENT'S PARK ROAI | D, NW1 7SX |          |
|---------------|-----------------------|------------|----------|
| CLIENT        | DAVID YEO             |            |          |
| DRAWING TITLE | EXISTING SITE PLAN    |            |          |
| SCALE         | 1:200@A3              |            |          |
| JOB NO        | 1095                  | DRAWN BY   | KAM      |
| DRAWING NO    | P(01)02               | REVISION   | Rev A    |
| DATE          | JAN 2015              | STATUS     | PLANNING |
|               |                       |            |          |