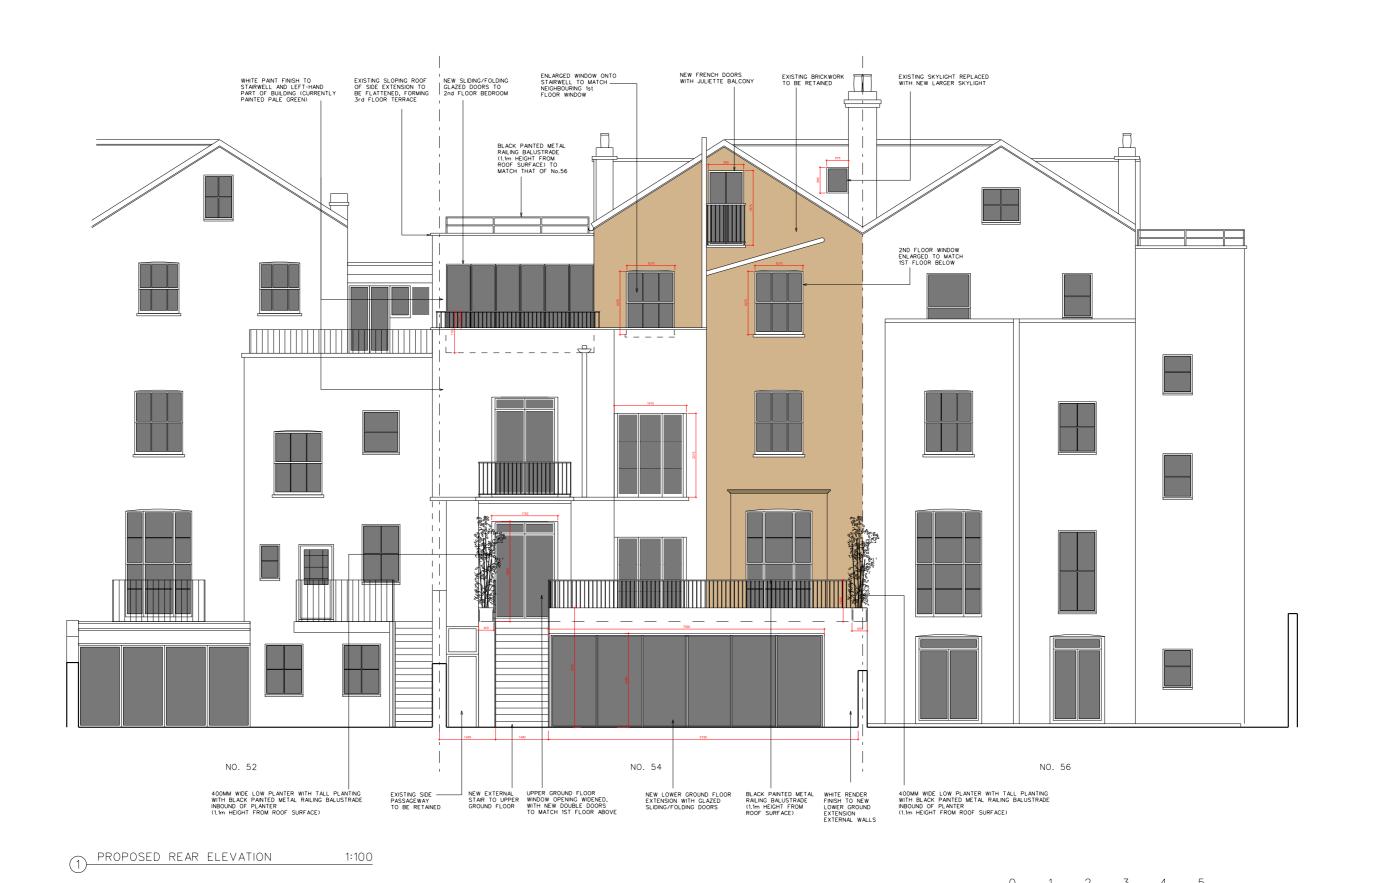

|               |                         | ,        |          |
|---------------|-------------------------|----------|----------|
| CLIENT        | DAVID YEO               |          |          |
| DRAWING TITLE | PROPOSED REAR ELEVATION |          |          |
| SCALE         | 1:100@A3                |          |          |
| JOB NO        | 1095                    | DRAWN BY | KAM      |
| DRAWING NO    | P(02)28                 | REVISION | Rev A    |
| DATE          | JAN 2015                | STATUS   | PLANNING |