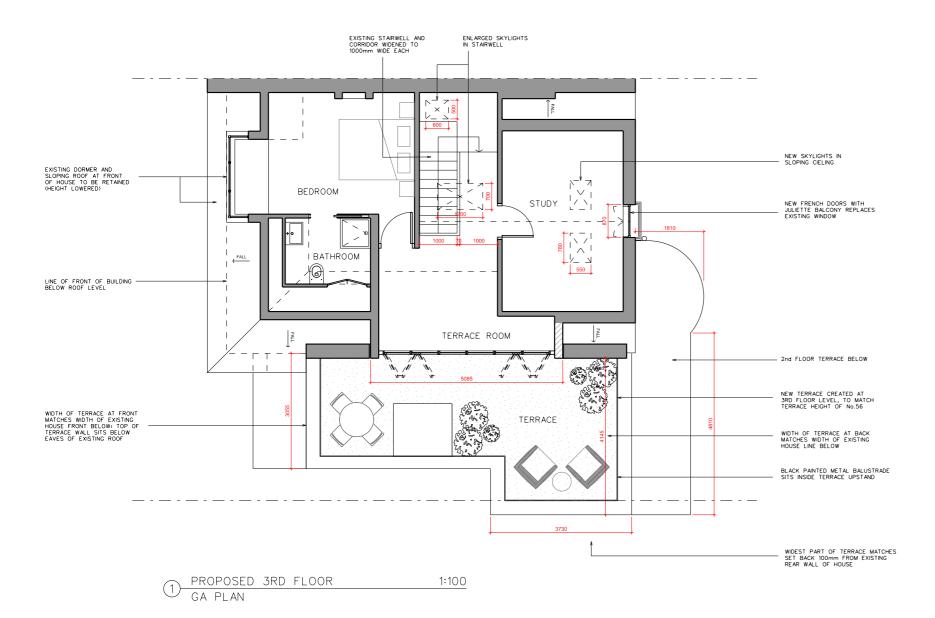

SeY architects

PROJECT 54 REGENT'S PARK ROAD, NW1 7SX Rev Date NOTES Reason 26.01.15 Full planning submission (no excavation)
A 14.04.15 Planning Resubmission

| CLIENT        | DAVID YEO          |           |          |
|---------------|--------------------|-----------|----------|
| DRAWING TITLE | PROPOSED 3RD FLOOR | - GA PLAN |          |
| SCALE         | 1:100@A3           |           |          |
| JOB NO        | 1095               | DRAWN BY  | KAM      |
| DRAWING NO    | P(02)25            | REVISION  | Rev A    |
| DATE          | JAN 2015           | STATUS    | PLANNING |
|               | Say                | arch      | itects   |