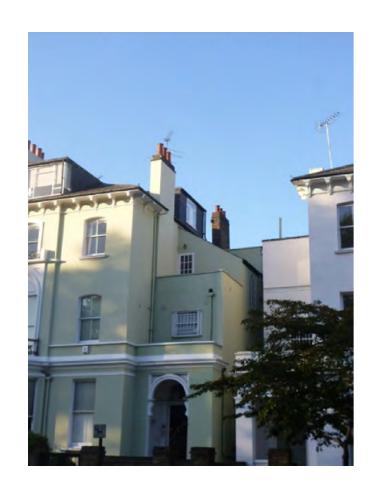

VIEW OF SIDE WING FROM STREET

54 REGENT'S PARK ROAD

2 VIEW OF SIDE WING FROM STREET 56 REGENT'S PARK ROAD

Copyright Google Streetview

3 VIEW OF SIDE WINGS FROM STREET 48-50 REGENT'S PARK ROAD

| Rev | Date     | Reason                                   | NOTES PROJECT | 54 REGENT'S PARK ROAD, NW1 7SX |          |
|-----|----------|------------------------------------------|---------------|--------------------------------|----------|
| -   | 26.01.15 | Full planning submission (no excavation) | CLIENT        | DAVID YEO                      |          |
|     |          |                                          | DRAWING TITLE | PHOTOS OF PROPERTY - SIDE WING | 3        |
|     |          |                                          | SCALE         | N/A                            |          |
|     |          |                                          | JOB NO        | 1095 DRAWN B                   | Y KAM    |
|     |          |                                          | DRAWING NO    | P(03)02 REVISION               | -        |
| 1   |          |                                          | DATE          | JAN 2015 STATUS                | PLANNING |