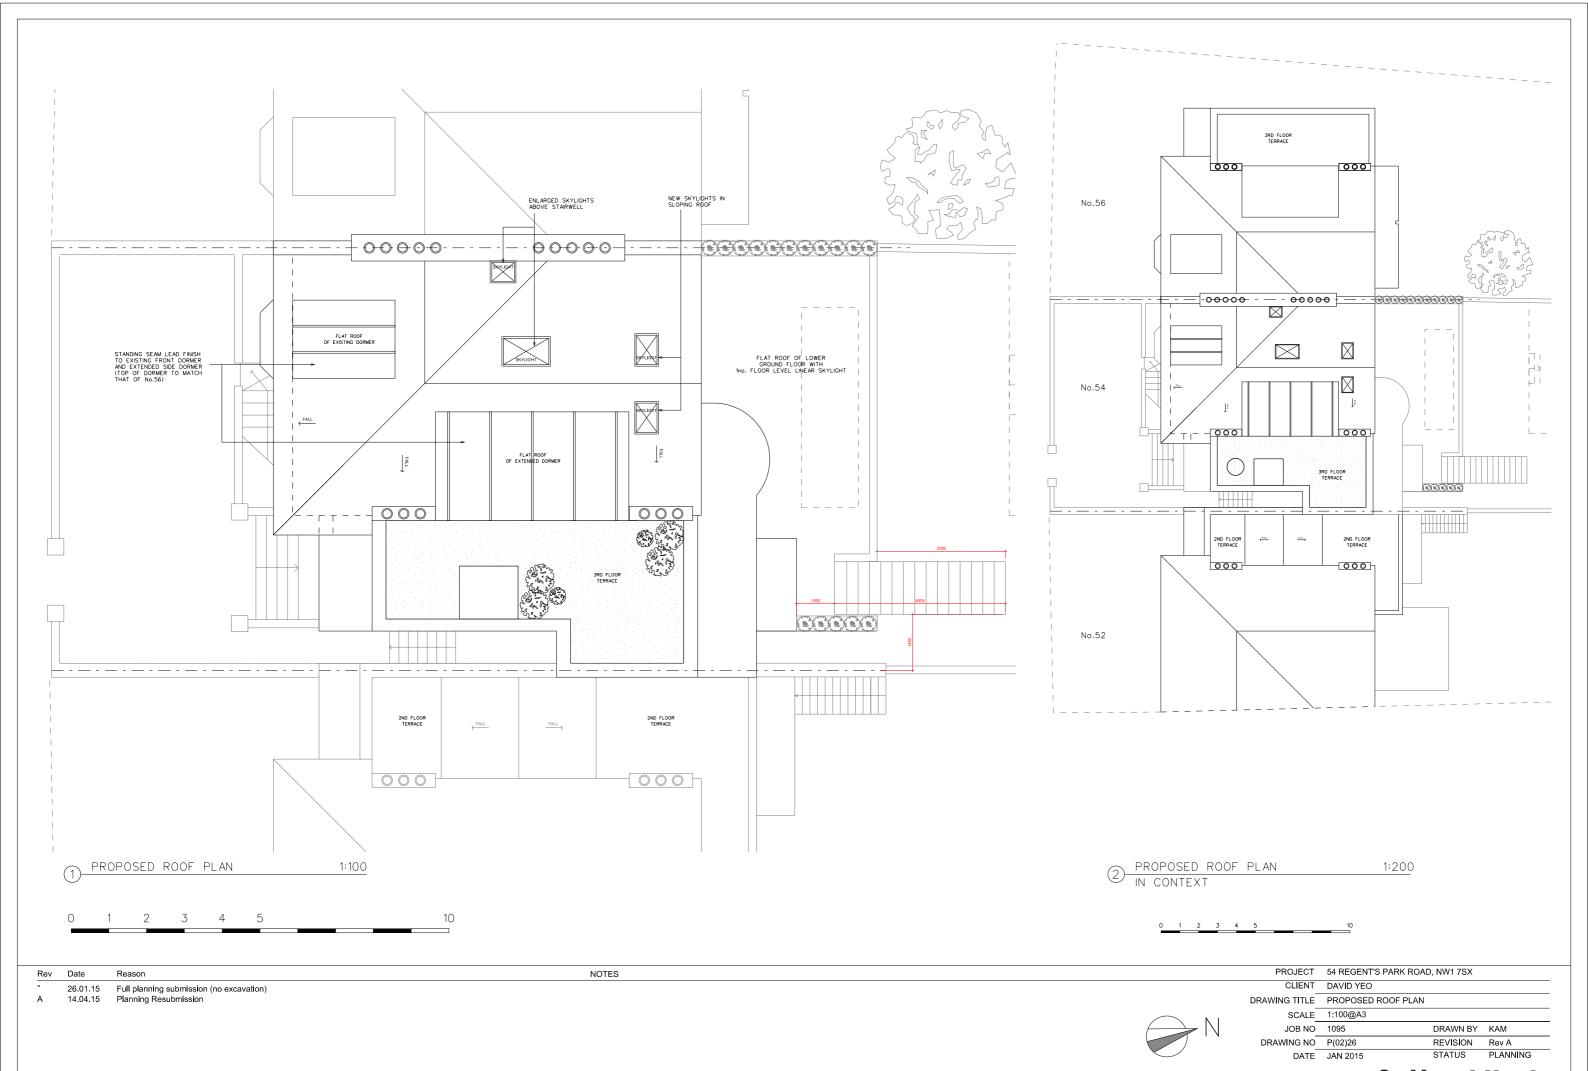

AN 2015                     | STATUS      | PLANNING |  |
|               |                              |             |          |  |

SeY architects





PROJECT 54 REGENT'S PARK ROAD, NW1 7SX Rev Date NOTES Reason 26.01.15 Full planning submission (no excavation)
A 14.04.15 Planning Resubmission



| CLIENT        | DAVID YEO          |           |          |
|---------------|--------------------|-----------|----------|
| DRAWING TITLE | PROPOSED 3RD FLOOR | - GA PLAN |          |
| SCALE         | 1:100@A3           |           |          |
| JOB NO        | 1095               | DRAWN BY  | KAM      |
| DRAWING NO    | P(02)25            | REVISION  | Rev A    |
| DATE          | JAN 2015           | STATUS    | PLANNING |
|               | Say                | arch      | itects   |



S&Y architects



PROJECT 54 REGENT'S PARK ROAD, NW1 7SX Rev Date NOTES Reason CLIENT DAVID YEO 26.01.15 Full planning submission (no excavation) A 14.04.15 Planning Resubmission DRAWING TITLE PROPOSED FRONT ELEVATION SCALE 1:100@A3 JOB NO 1095 DRAWN BY KAM DRAWING NO P(02)27 REVISION Rev A DATE JAN 2015 STATUS PLANNING

a: 45 Mitchell Street, Iondon EC1V 3QD t: +44 (0)203 1376068 www.say-architects.co.uk

© S&Y architects

All dimensions must be checked on site and not scaled from this drawing.





Rev Date Reason NOTES PROJECT 54 REGENT'S PARK ROAD, NW1 7SX

|               |                         | ,        |          |
|---------------|-------------------------|----------|----------|
| CLIENT        | DAVID YEO               |          |          |
| DRAWING TITLE | PROPOSED REAR