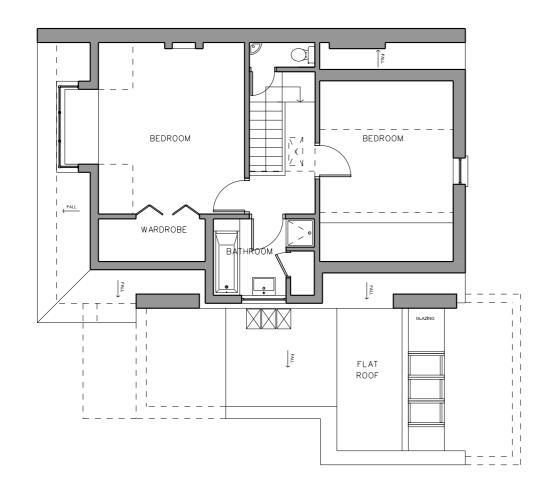

1:100 GA PLAN

Rev Date Reason NOTES 54 REGENT'S PARK ROAD, NW1 7SX

- 26.01.15 Full planning submission (no excavation)

Rawling Title FXISTING 3RD FLOOR - GA PLAN

| FROJECT       | 34 INLULINI 3 PAIN           | ( NOAD, NWT 73X |          |  |
|---------------|------------------------------|-----------------|----------|--|
| CLIENT        | DAVID YEO                    |                 |          |  |
| DRAWING TITLE | EXISTING 3RD FLOOR - GA PLAN |                 |          |  |
| SCALE         | 1:100@A3                     |                 |          |  |
| JOB NO        | 1095                         | DRAWN BY        | KAM      |  |
| DRAWING NO    | P(02)05                      | REVISION        | -        |  |
| DATE          | JAN 2015                     | STATUS          | PLANNING |  |