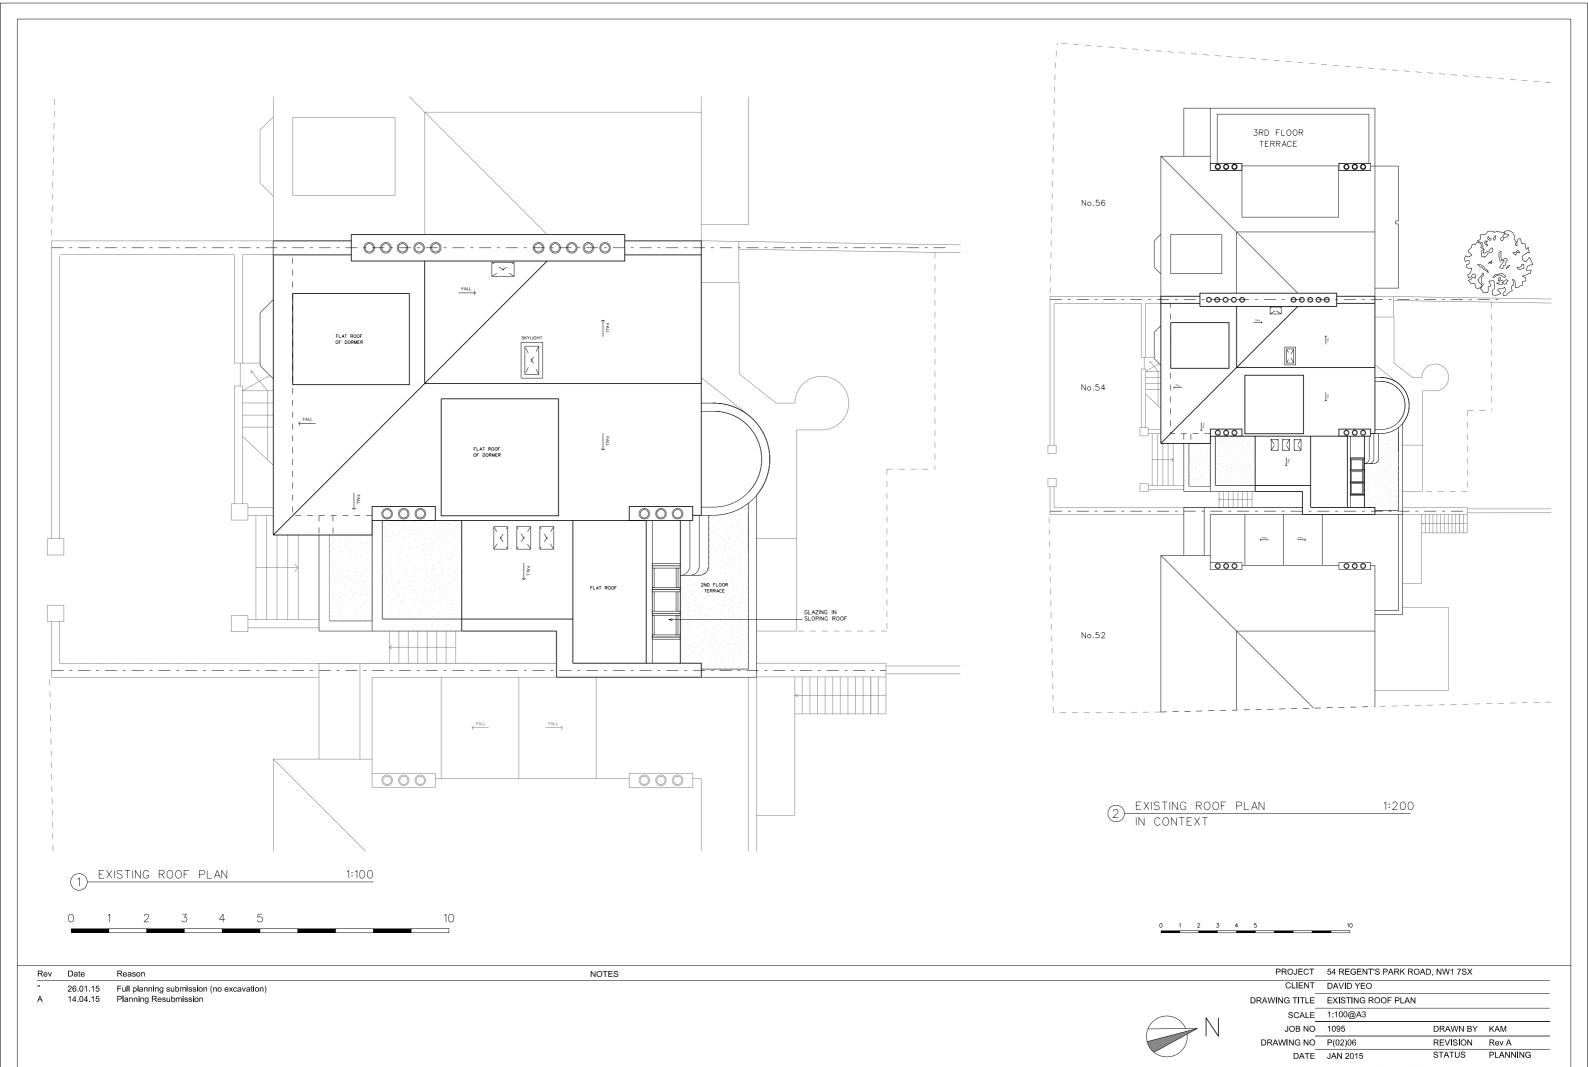

1:100 GA PLAN

Rev Date Reason NOTES 54 REGENT'S PARK ROAD, NW1 7SX

- 26.01.15 Full planning submission (no excavation)

Rawling Title FXISTING 3RD FLOOR - GA PLAN

| FROJECT       | 34 INLULINI 3 PAIN           | ( NOAD, NWT 73X |          |  |
|---------------|------------------------------|-----------------|----------|--|
| CLIENT        | DAVID YEO                    |                 |          |  |
| DRAWING TITLE | EXISTING 3RD FLOOR - GA PLAN |                 |          |  |
| SCALE         | 1:100@A3                     |                 |          |  |
| JOB NO        | 1095                         | DRAWN BY        | KAM      |  |
| DRAWING NO    | P(02)05                      | REVISION        | -        |  |
| DATE          | JAN 2015                     | STATUS          | PLANNING |  |