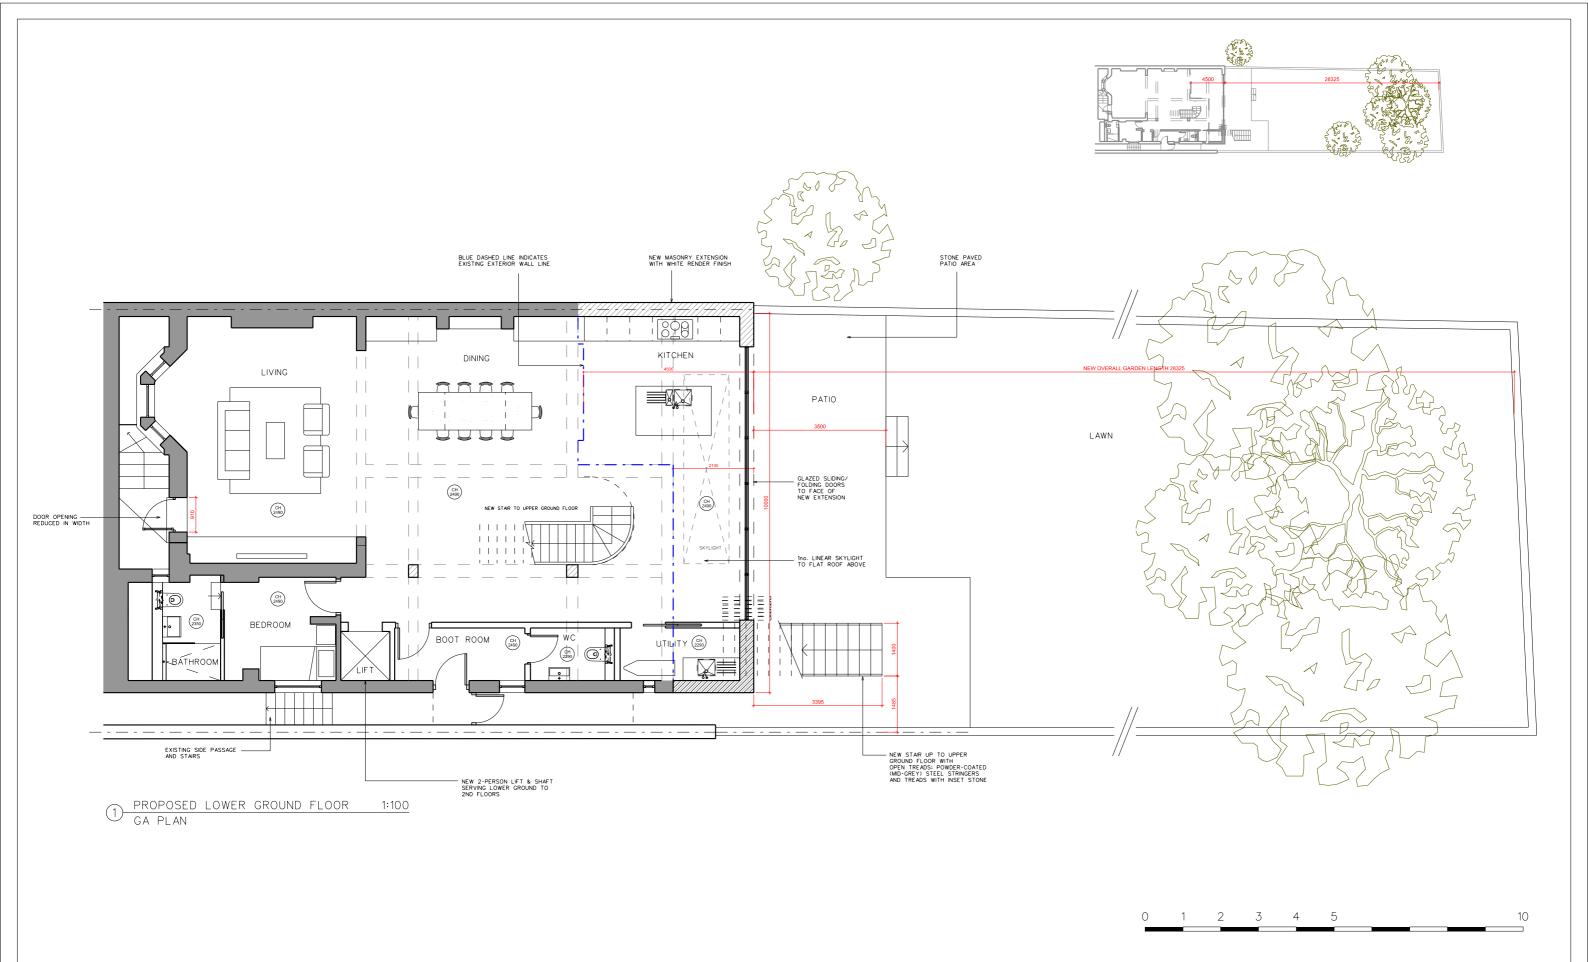

| Re | Date     | Reason                                   | NOTES | PROJEC        | Γ 54 REGENT'S PARK ROAD, NW1 7SX      |
|----|----------|------------------------------------------|-------|---------------|---------------------------------------|
| -  | 26.01.15 | Full planning submission (no excavation) |       | CLIEN         | Γ DAVID YEO                           |
| Α  | 14.04.15 | Planning Resubmission                    |       | DRAWING TITLE | PROPOSED LOWER GROUND FLOOR - GA PLAN |
|    |          |                                          |       | SCAL          | 1:100@A3                              |
|    |          |                                          |       | JOB N         | D 1095 DRAWN BY KAM                   |

| CLIENT        | DAVID YEO                             |          |          |  |
|---------------|---------------------------------------|----------|----------|--|
| DRAWING TITLE | PROPOSED LOWER GROUND FLOOR - GA PLAN |          |          |  |
| SCALE         | 1:100@A3                              |          |          |  |
| JOB NO        | 1095                                  | DRAWN BY | KAM      |  |
| DRAWING NO    | P(02)21                               | REVISION | Rev A    |  |
| DATE          | JAN 2015                              | STATUS   | PLANNING |  |
|               |                                       |          |          |  |