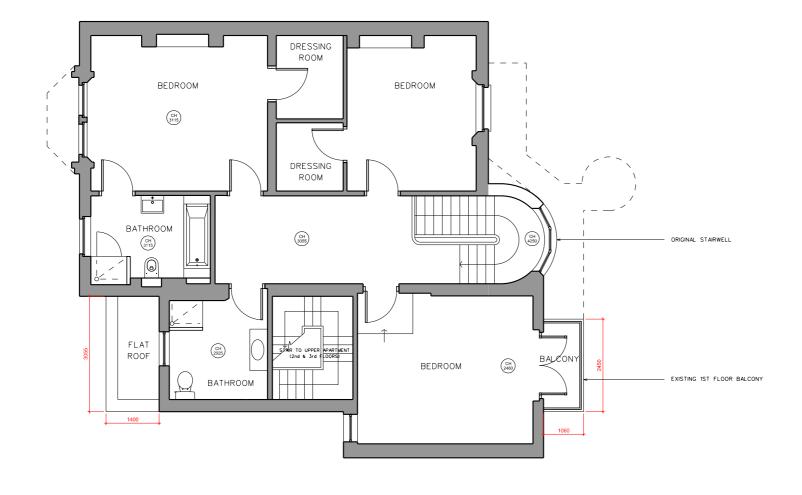

NOTES

PROJECT 54 REGENT'S PARK ROAD, NW1 7SX

CLIENT DAVID YEO

DRAWING TITLE FXISTING 1ST FLOOR - GA PLAN

| CLIENT        | DAVID YEO            |          |          |
|---------------|----------------------|----------|----------|
| DRAWING TITLE | EXISTING 1ST FLOOR - | GA PLAN  |          |
| SCALE         | 1:100@A3             |          |          |
| JOB NO        | 1095                 | DRAWN BY | KAM      |
| DRAWING NO    | P(02)03              | REVISION | -        |
| DATE          | JAN 2015             | STATUS   | PLANNING |
|               | Say                  | arch     | itects   |