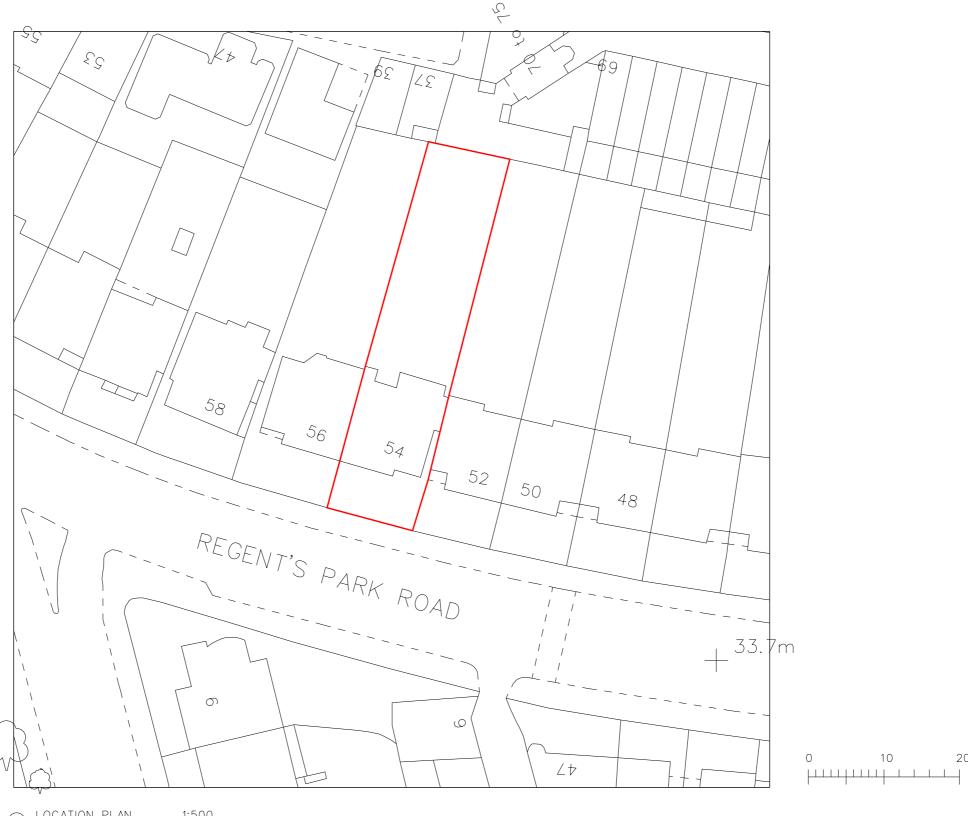

N \\_\\_

Crown Copyright 2014
 Reproduction in whole or in part is prohibited
 without the prior permission of Ordnance Survey.

1:500

LOCATION PLAN 1:500

54 REGENT'S PARK ROAD

LONDON NW1 7SX

| Rev | Date     | Reason                                   | NOTES PROJECT               | 54 REGENT'S PARK ROAD, N | W1 7SX  |          |
|-----|----------|------------------------------------------|-----------------------------|--------------------------|---------|----------|
| -   | 26.01.15 | Full planning submission (no excavation) | CLIENT                      | DAVID YEO                |         |          |
|     |          |                                          | DRAWING TITLE DRAWING TITLE | LOCATION PLAN            |         |          |
|     |          |                                          | SCALE                       | 1:500@A3                 |         |          |
|     |          |                                          | JOB NO                      | 1095 DF                  | RAWN BY | KAM      |
|     |          |                                          | DRAWING NO                  | P(01)01 RE               | EVISION | -        |
|     |          |                                          | DATE                        | JAN 2015 ST.             | TATUS   | PLANNING |