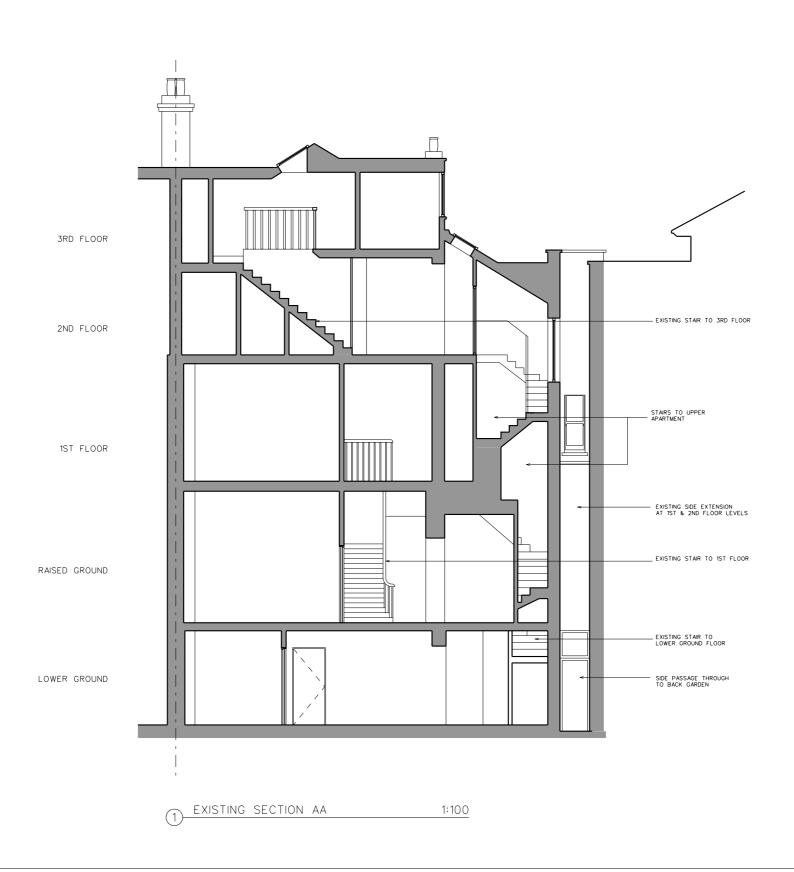

PROJECT 54 REGENT'S PARK ROAD, NW1 7SX Rev Date Reason NOTES CLIENT DAVID YEO 26.01.15 Full planning submission (no excavation) DRAWING TITLE EXISTING SECTION AA SCALE 1:100@A3 JOB NO 1095 DRAWN BY KAM DRAWING NO P(02)09 REVISION -PLANNING DATE JAN 2015 STATUS