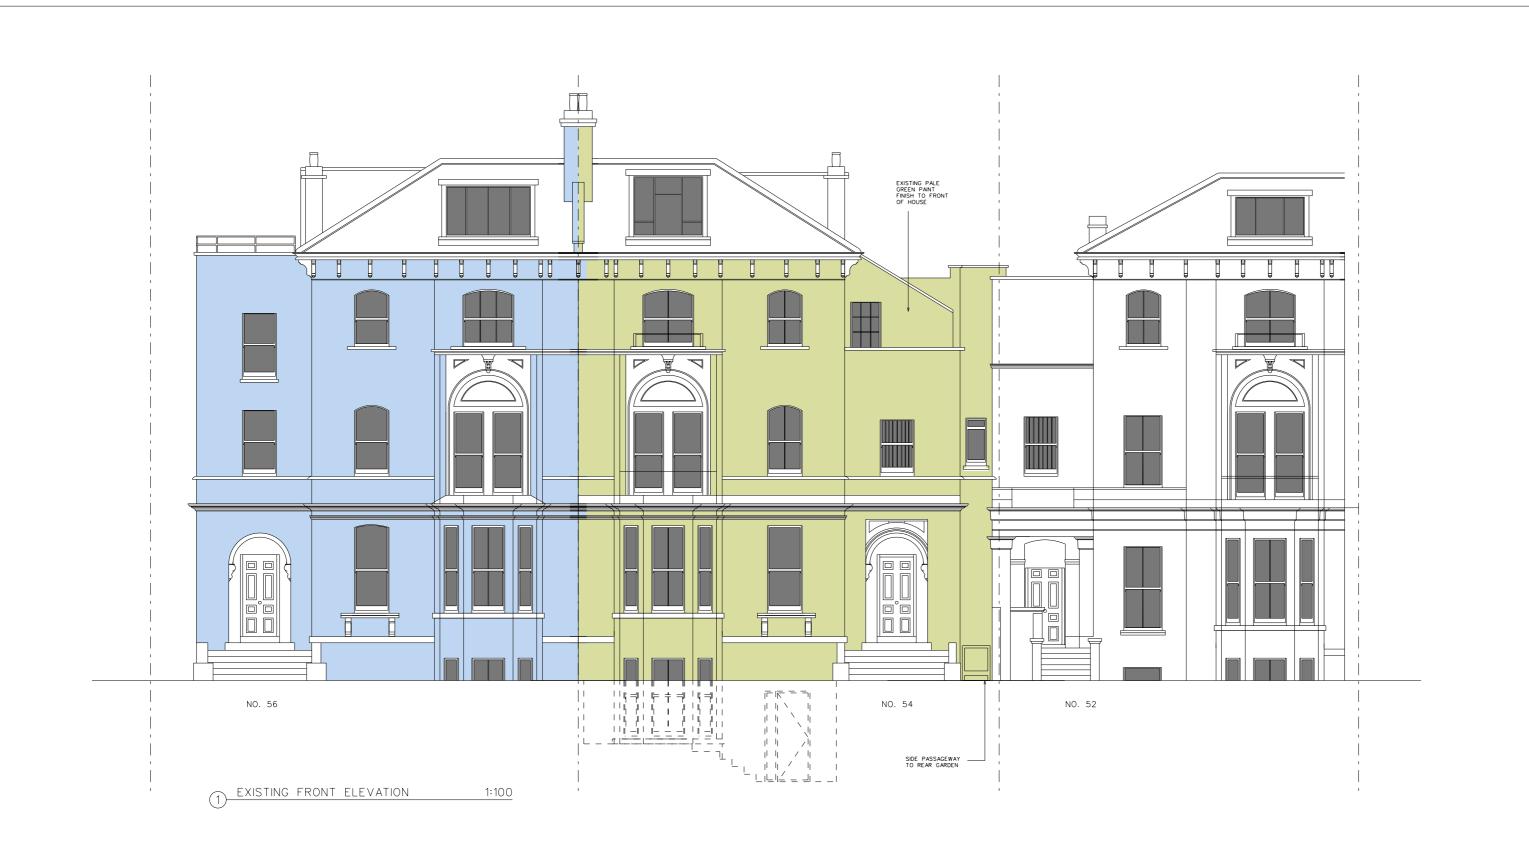

S&Y architects

© S∝Y architects

| ( | ) . | 1 2 | 2 3 | 4 | . 5 | 5 |  | 1( | C |
|---|-----|-----|-----|---|-----|---|--|----|---|
|   |     |     |     |   |     |   |  |    |   |

| Rev | Date     | Reason                                   | NOTES PROJECT               | 54 REGENT'S PARK ROAD, NW1 7SX |          |
|-----|----------|------------------------------------------|-----------------------------|--------------------------------|----------|
| -   | 26.01.15 | Full planning submission (no excavation) | CLIENT                      | DAVID YEO                      |          |
|     |          |                                          | DRAWING TITLE DRAWING TITLE | EXISTING FRONT ELEVATION       |          |
|     |          |                                          | SCALE                       | 1:100@A3                       |          |
|     |          |                                          | JOB NO                      | 1095 DRAWN BY                  | ′ KAM    |
|     |          |                                          | DRAWING NO                  | P(02)07 REVISION               | -        |
|     |          |                                          | DATE                        | JAN 2015 STATUS                | PLANNING |