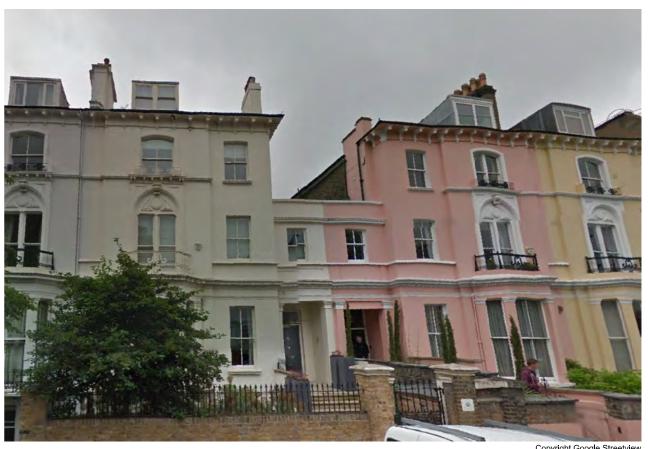

VIEW OF SIDE WING FROM STREET

54 REGENT'S PARK ROAD

2 VIEW OF SIDE WING FROM STREET 56 REGENT'S PARK ROAD

Copyright Google Streetview

3 VIEW OF SIDE WINGS FROM STREET 48-50 REGENT'S PARK ROAD

| Rev | Date     | Reason                                   | NOTES PROJECT | 54 REGENT'S PARK ROAD, NW1 7SX |          |
|-----|----------|------------------------------------------|---------------|--------------------------------|----------|
| -   | 26.01.15 | Full planning submission (no excavation) | CLIENT        | DAVID YEO                      |          |
|     |          |                                          | DRAWING TITLE | PHOTOS OF PROPERTY - SIDE WING | 3        |
|     |          |                                          | SCALE         | N/A                            |          |
|     |          |                                          | JOB NO        | 1095 DRAWN B                   | Y KAM    |
|     |          |                                          | DRAWING NO    | P(03)02 REVISION               | -        |
| 1   |          |                                          | DATE          | JAN 2015 STATUS                | PLANNING |