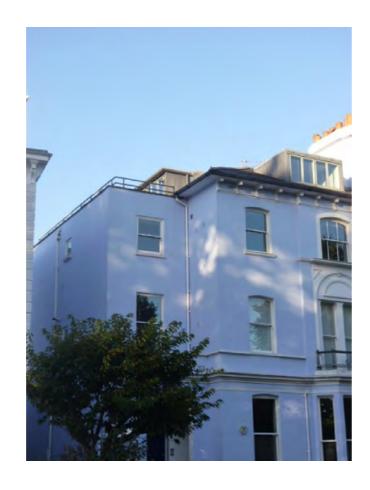

VIEW OF SIDE WING FROM STREET

54 REGENT'S PARK ROAD

2 VIEW OF SIDE WING FROM STREET 56 REGENT'S PARK ROAD

Copyright Google Streetview

3 VIEW OF SIDE WINGS FROM STREET 48-50 REGENT'S PARK ROAD

| Rev | Date     | Reason                                   | NOTES PROJECT | 54 REGENT'S PARK ROAD, NW1 7SX |          |
|-----|----------|------------------------------------------|---------------|--------------------------------|----------|
| -   | 26.01.15 | Full planning submission (no excavation) | CLIENT        | DAVID YEO                      |          |
|     |          |                                          | DRAWING TITLE | PHOTOS OF PROPERTY - SIDE WING | 3        |
|     |          |                                          | SCALE         | N/A                            |          |
|     |          |                                          | JOB NO        | 1095 DRAWN B                   | Y KAM    |
|     |          |                                          | DRAWING NO    | P(03)02 REVISION               | -        |
| 1   |          |                                          | DATE          | JAN 2015 STATUS                | PLANNING |