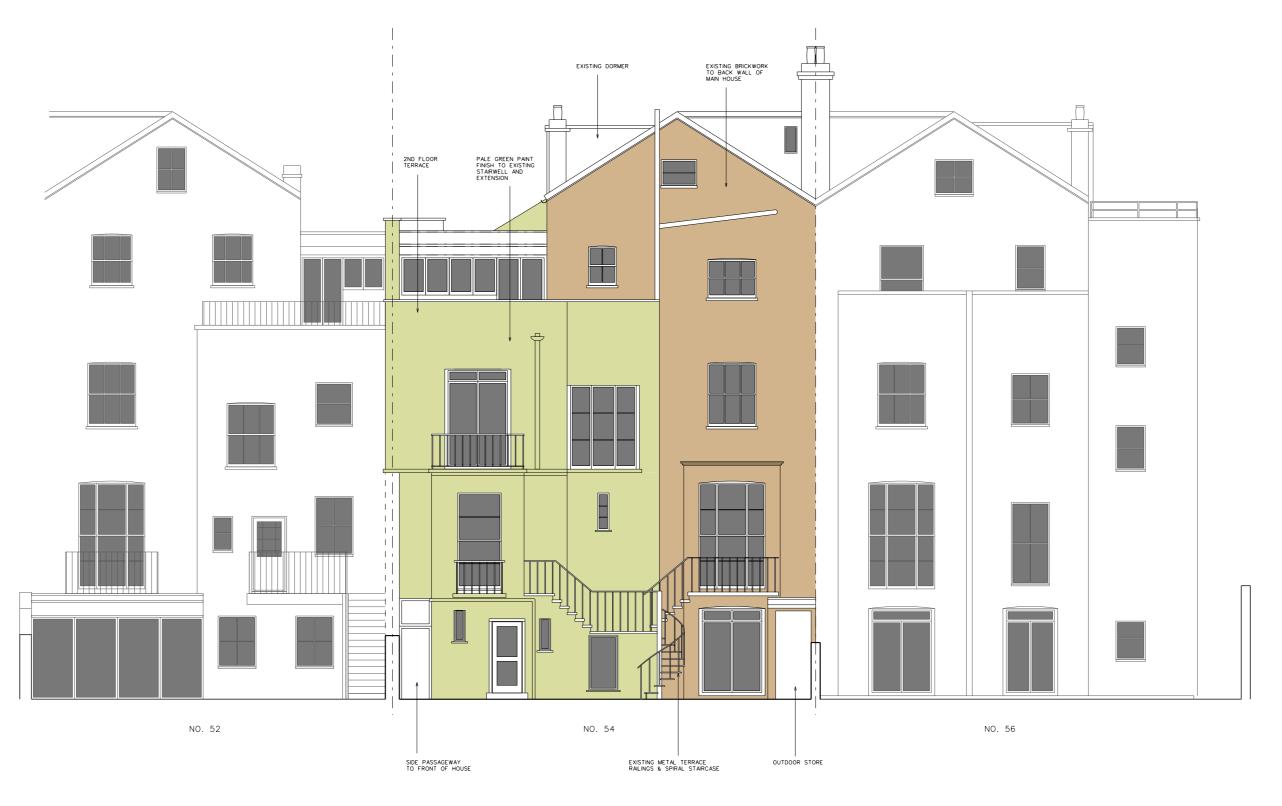

(1) EXISTING REAR ELEVATION 1:100

0 1 2 3 4 5

| ı | ev Date  | Reason                                   | NOTES PROJECT               | 54 REGENT'S PARK ROAD, NW1 7SX |          |
|---|----------|------------------------------------------|-----------------------------|--------------------------------|----------|
| - | 26.01.15 | Full planning submission (no excavation) | CLIENT                      | DAVID YEO                      |          |
| / | 14.04.15 | Planning Resubmission                    | DRAWING TITLE DRAWING TITLE | EXISTING REAR ELEVATION        |          |
|   |          |                                          | SCALE                       | 1:100@A3                       |          |
|   |          |                                          | JOB NO                      | 1095 DRAWN BY                  | KAM      |
|   |          |                                          | DRAWING NO                  | P(02)08 REVISION               | Rev A    |
|   |          |                                          | DATE                        | JAN 2015 STATUS                | PLANNING |