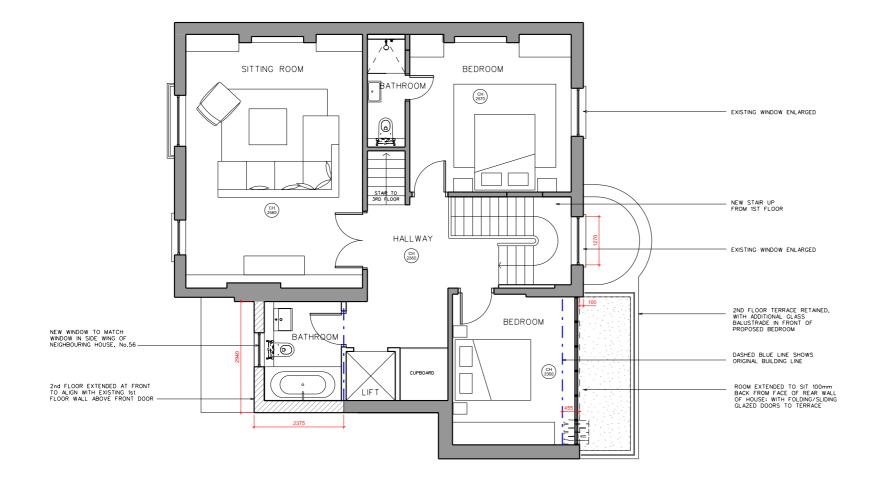

1:100 PROPOSED 2ND FLOOR 1:100

Rev Date Reason NOTES

- 26.01.15 Full planning submission (no excavation)

REGENT'S PARK ROAD, NW1 7SX

DAVID YEO

DAVID YEO

DRAWING TITLE PROPOSED 2ND FLOOR - GA PLAN

| FINOSECT      | 34 NEGENT 3 FARR NOA         | D, NVVI 73A |          |  |
|---------------|------------------------------|-------------|----------|--|
| CLIENT        | DAVID YEO                    |             |          |  |
| DRAWING TITLE | PROPOSED 2ND FLOOR - GA PLAN |             |          |  |
| SCALE         | 1:100@A3                     |             |          |  |
| JOB NO        | 1095                         | DRAWN BY    | KAM      |  |
| DRAWING NO    | P(02)24                      | REVISION    | -        |  |
| DATE          | JAN 2015                     | STATUS      | PLANNING |  |
|               |                              |             |          |  |

SeY architects

PROJECT 54 REGENT'S PARK ROAD, NW1 7SX Rev Date NOTES Reason 26.01.15 Full planning submission (no excavation)
A 14.04.15 Planning Resubmission

| CLIENT        | DAVID YEO          |           |          |
|---------------|--------------------|-----------|----------|
| DRAWING TITLE | PROPOSED 3RD FLOOR | - GA PLAN |          |
| SCALE         | 1:100@A3           |           |          |
| JOB NO        | 1095               | DRAWN BY  | KAM      |
| DRAWING NO    | P(02)25            | REVISION  | Rev A    |
| DATE          | JAN 2015           | STATUS    | PLANNING |
|               | Say                | arch      | itects   |