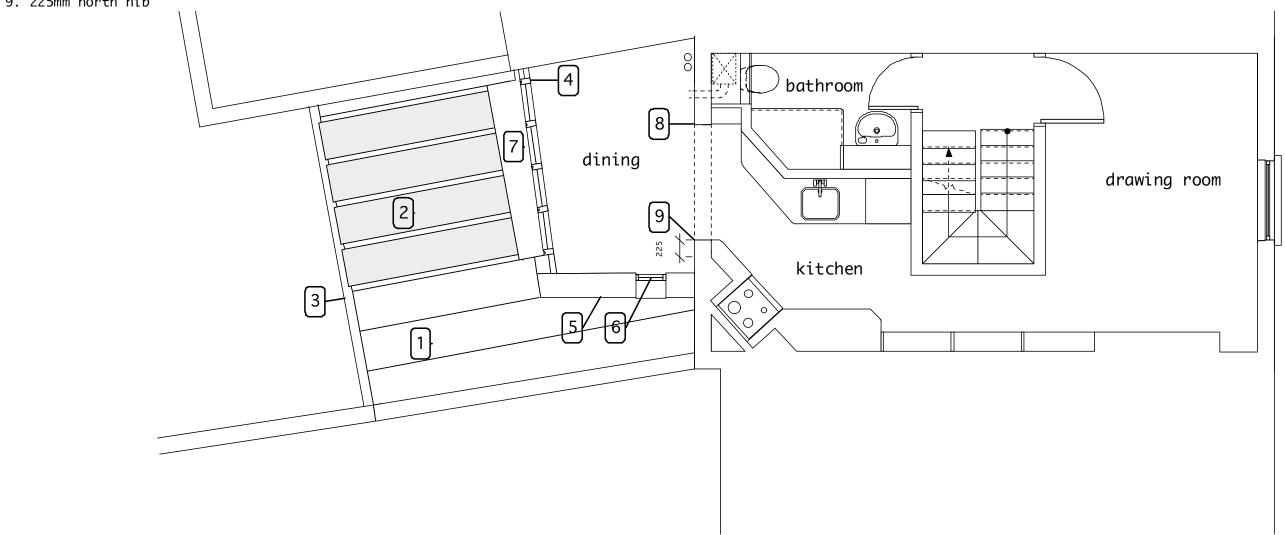

## Notes

- 1. zinc standing seam roof
- skylight
- 3. made-up zinc gutter
- 4. Iroko window screen natural finish
- 5. timber frame walls clad in standing seam zinc
- 6. stained glass fixed light
- 7. zinc clad flower shelf
- 8. existing nib
- 9. 225mm north nib

proposed first floor plan

| discipline | series | sheet | stage | rev |
|------------|--------|-------|-------|-----|
| Α          | 01     | 12    | plan  | f   |
|            |        |       |       |     |