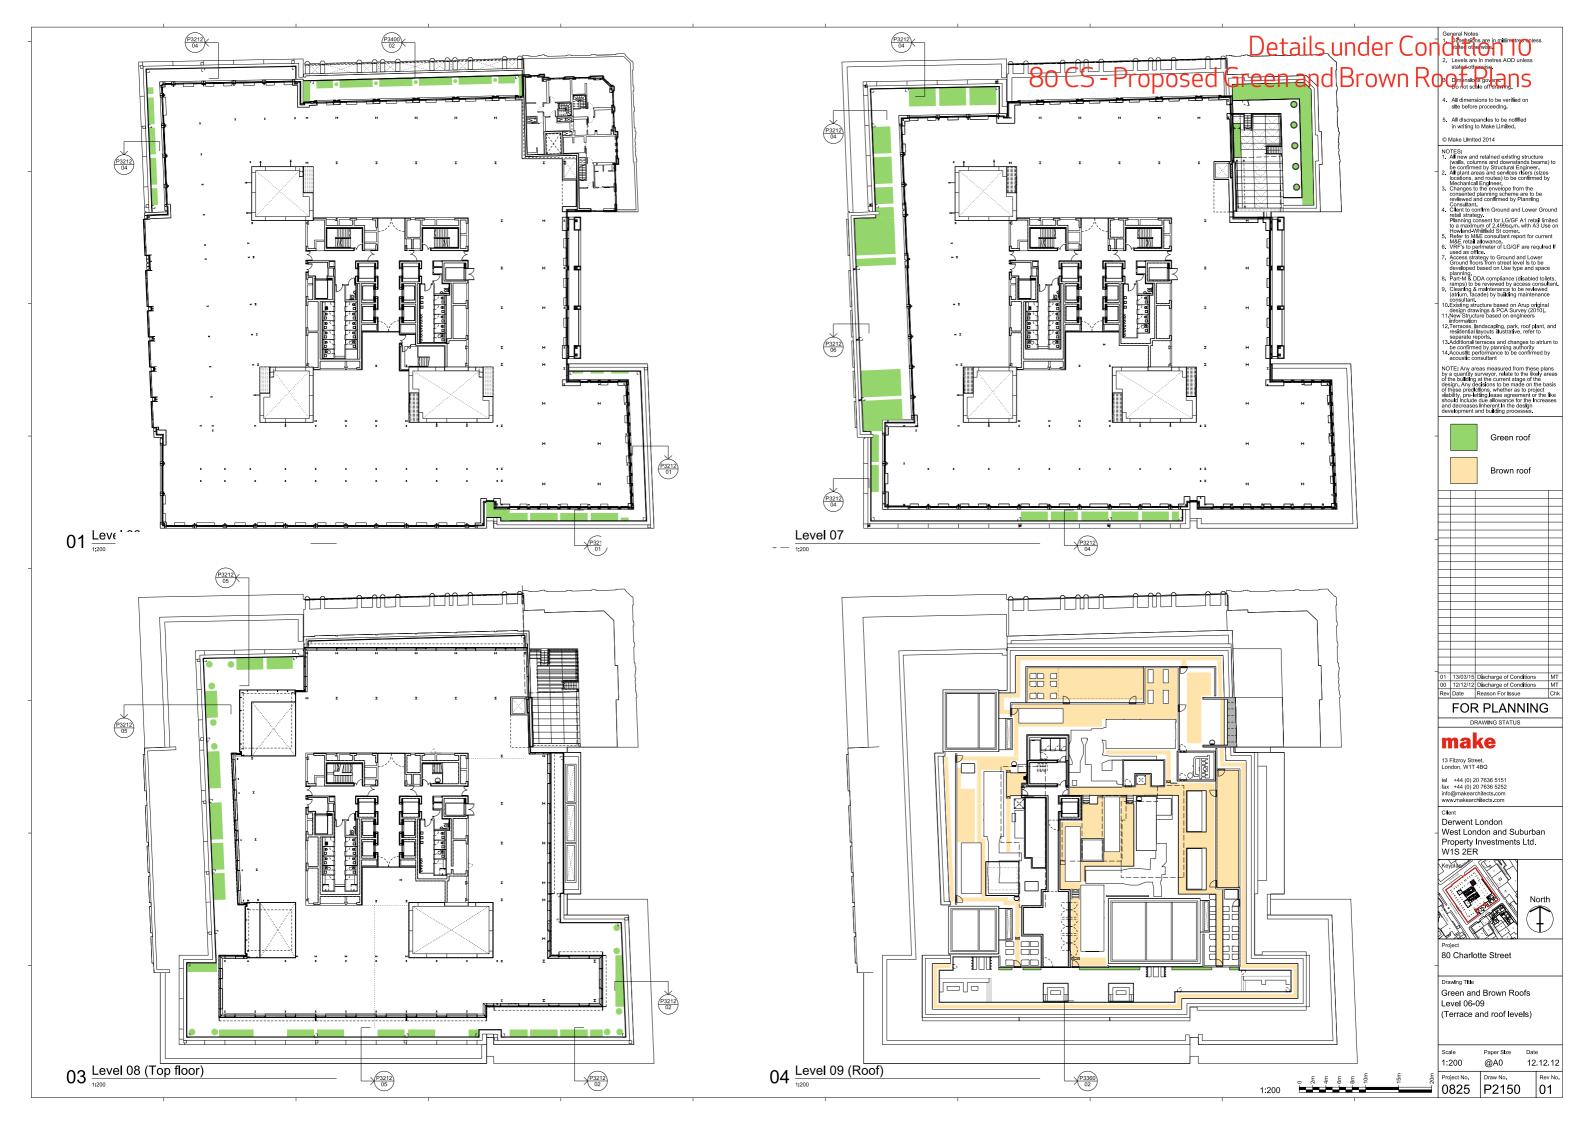

## Summary of changes

- Modification of green roof areas on Levels 06 & 07, 80 Charlotte Street, to accommodate amenity space and access.
- Introduction of a green roof on 65 Whitfield Street in order to achieve the total required percentage of green roof area.

## 80 Charlotte Street Condition 10