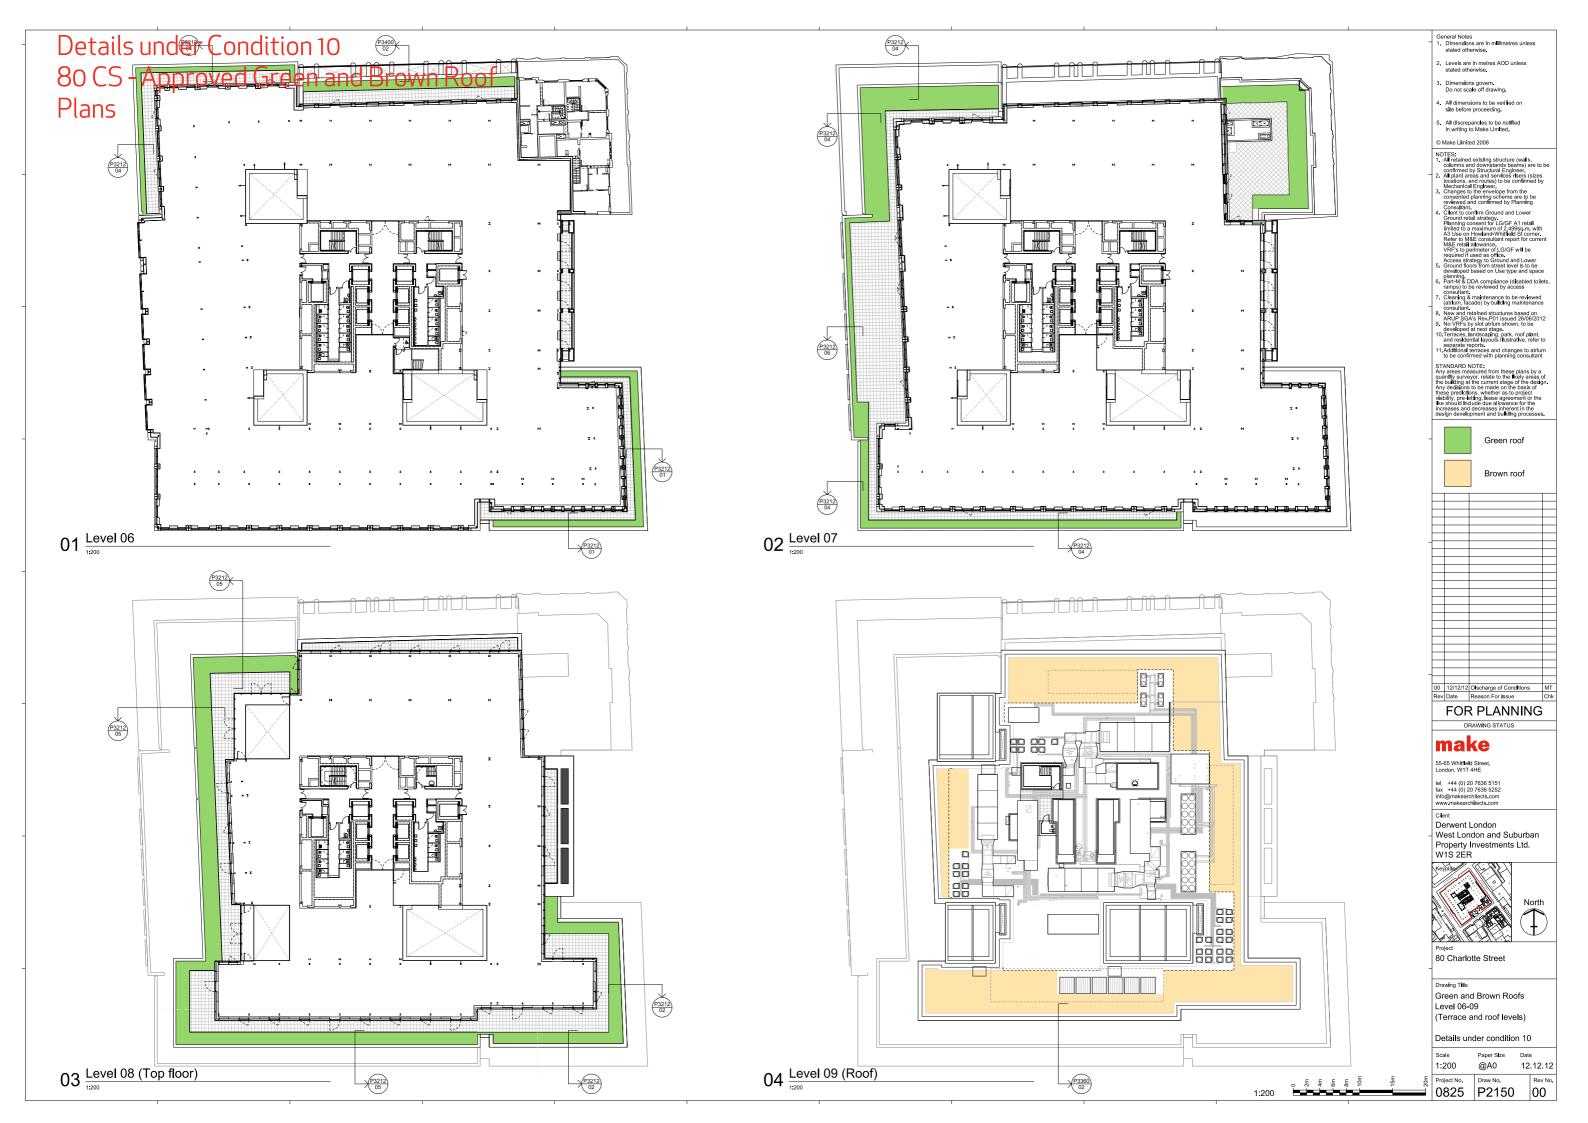

## Planning Condition 10: Green and brown roofs

Full details in respect of the green and brown roofs in the areas indicated on the approved roof plan shall be submitted to and approved by the Council before the relevant part of the development commences. The approved details shall be implemented within one year of the completion of the relevant part of the development and shall be permanently retained and maintained thereafter.

## 80 Charlotte Street Condition 10