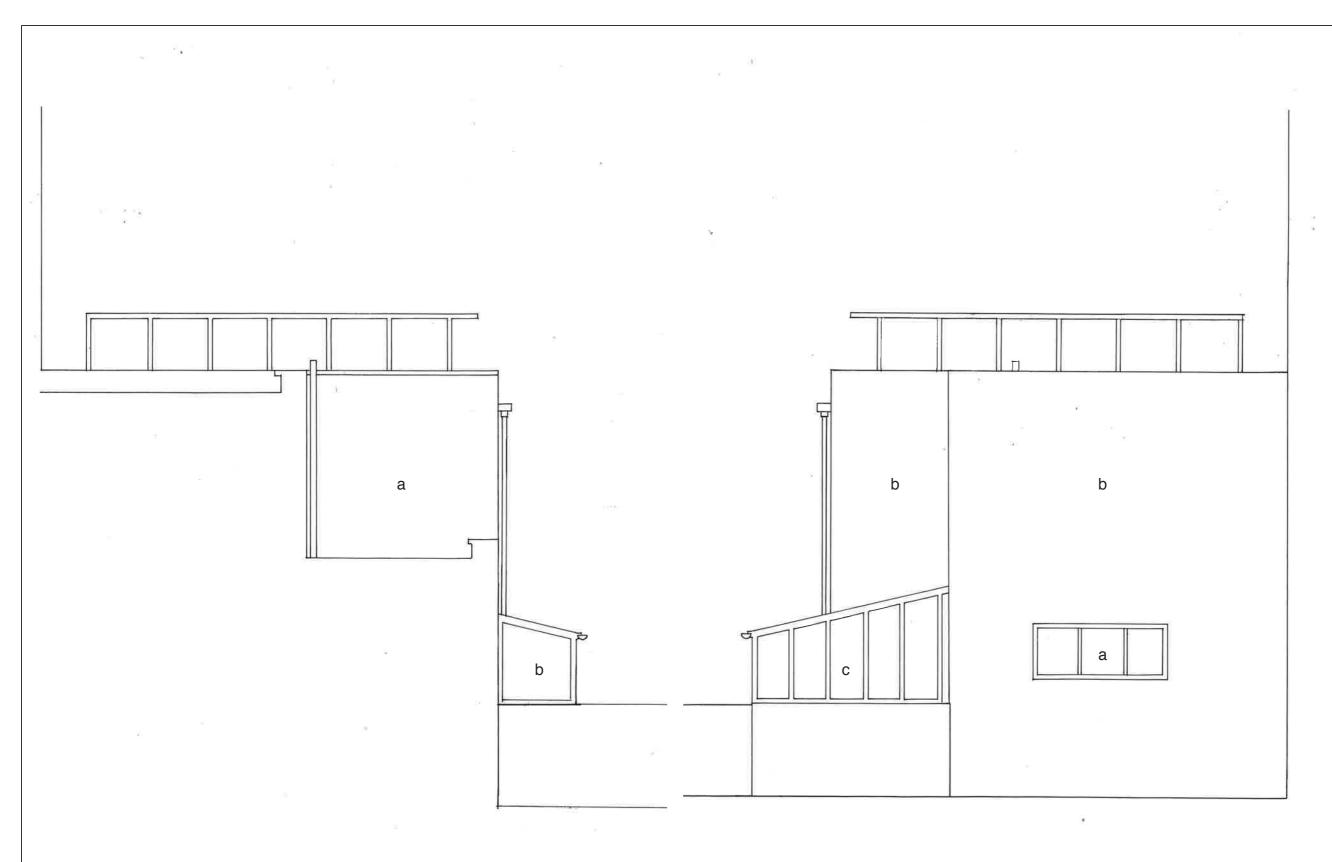

#### East Elevation Existing

- existing fleton brickwork to be retained
- existing timber and glass conservatory to be replaced

### West Elevation Existing

- existing window to be refurbished
- existing render to be repainted existing timber and glass conservatory to be replaced