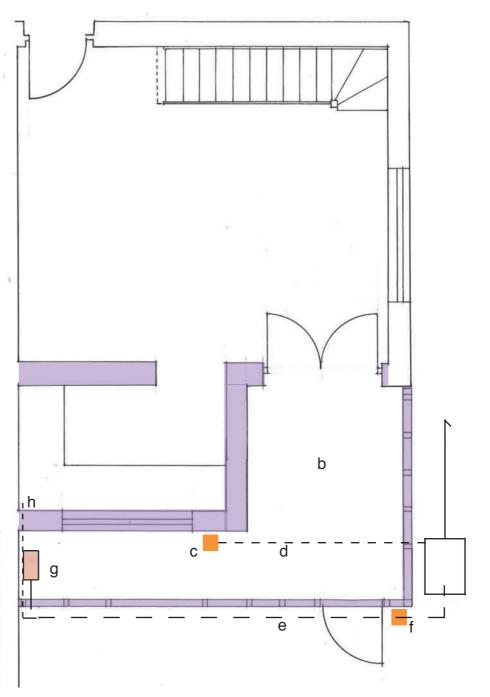

#### First Floor Plan

- a main bedroom
- b second bedroom
- c bathroom
- d new rooflight
- new brickwork extension to replace existing conservatory
- f asphalt roof
- g new hopper and rainwater outlet
- h reconstituted stone parapet

#### Ground Floor Plan

- entrance to flat from communal hall
- b living/kitchen area
- c new brickwork extension to replace existing conservatory
- d line of new rooflight over
- e new hopper and rainwater outlet
- f existing side window refurbished
- new rainwater pipe
- h new painted steel framed doors