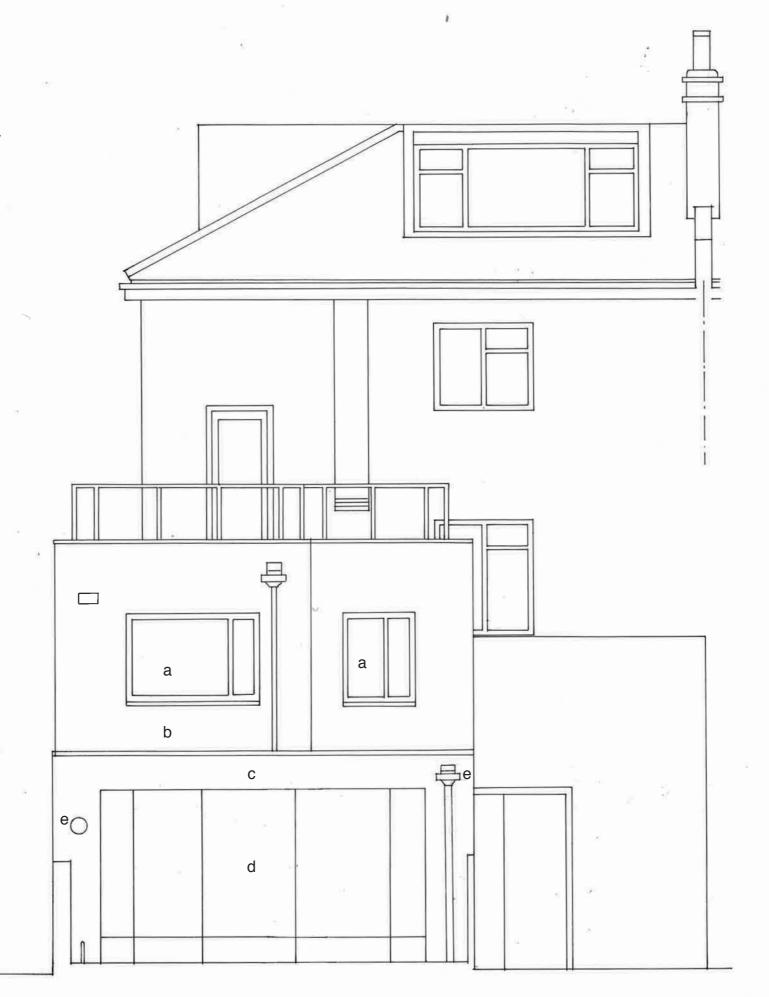

#### North Elevation Proposed

- new timber framed window
- new painted render
- new brickwork extension to replace existing conservatory new painted steel framed doors
- new hopper and rainwater outlet
- new boiler flue