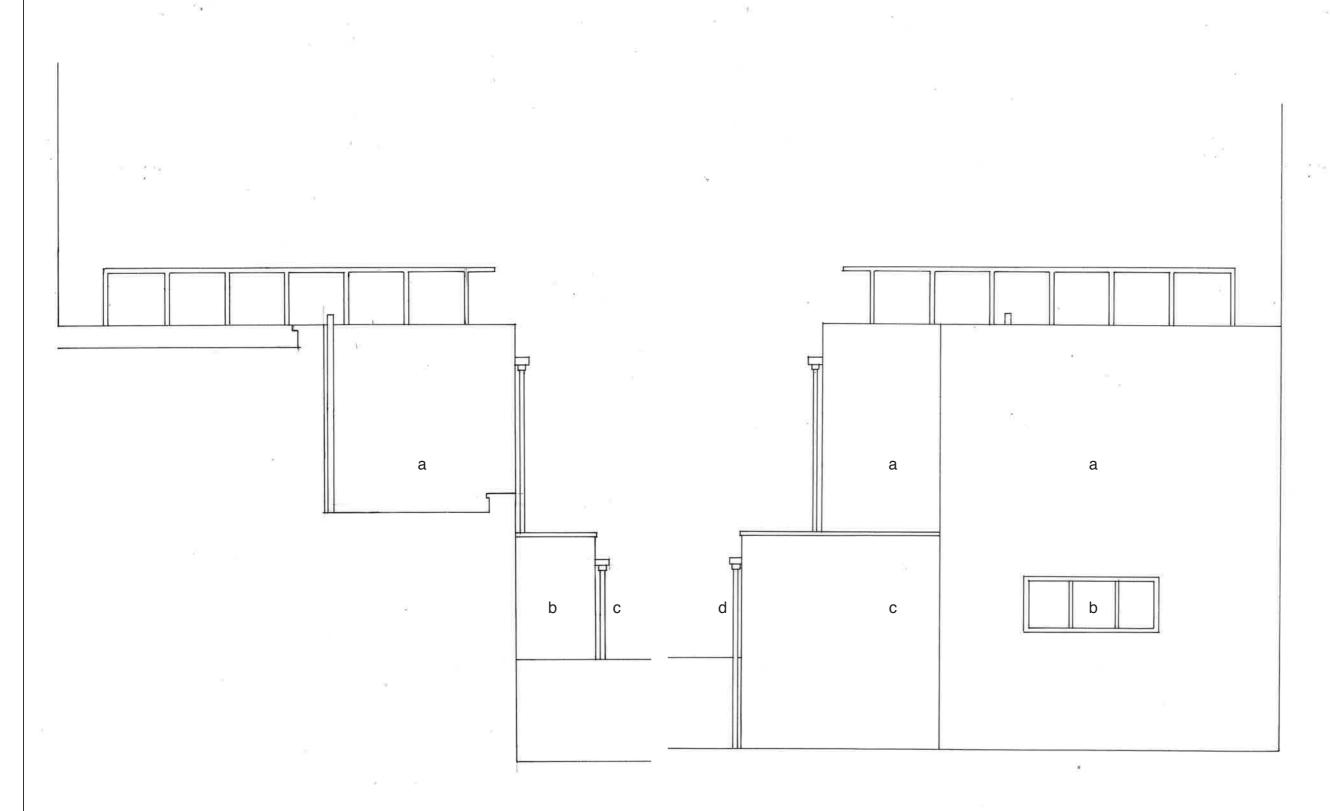

#### East Elevation Proposed

- existing fleton brickwork to be retained
- new brickwork extension to replace existing conservatory
- new hopper and rainwater pipe

#### West Elevation Proposed

- existing render to be refurbished and re-painted
- existing window to be refurbished
- new brickwork extension to replace existing conservatory
- new hopper and rainwater pipe