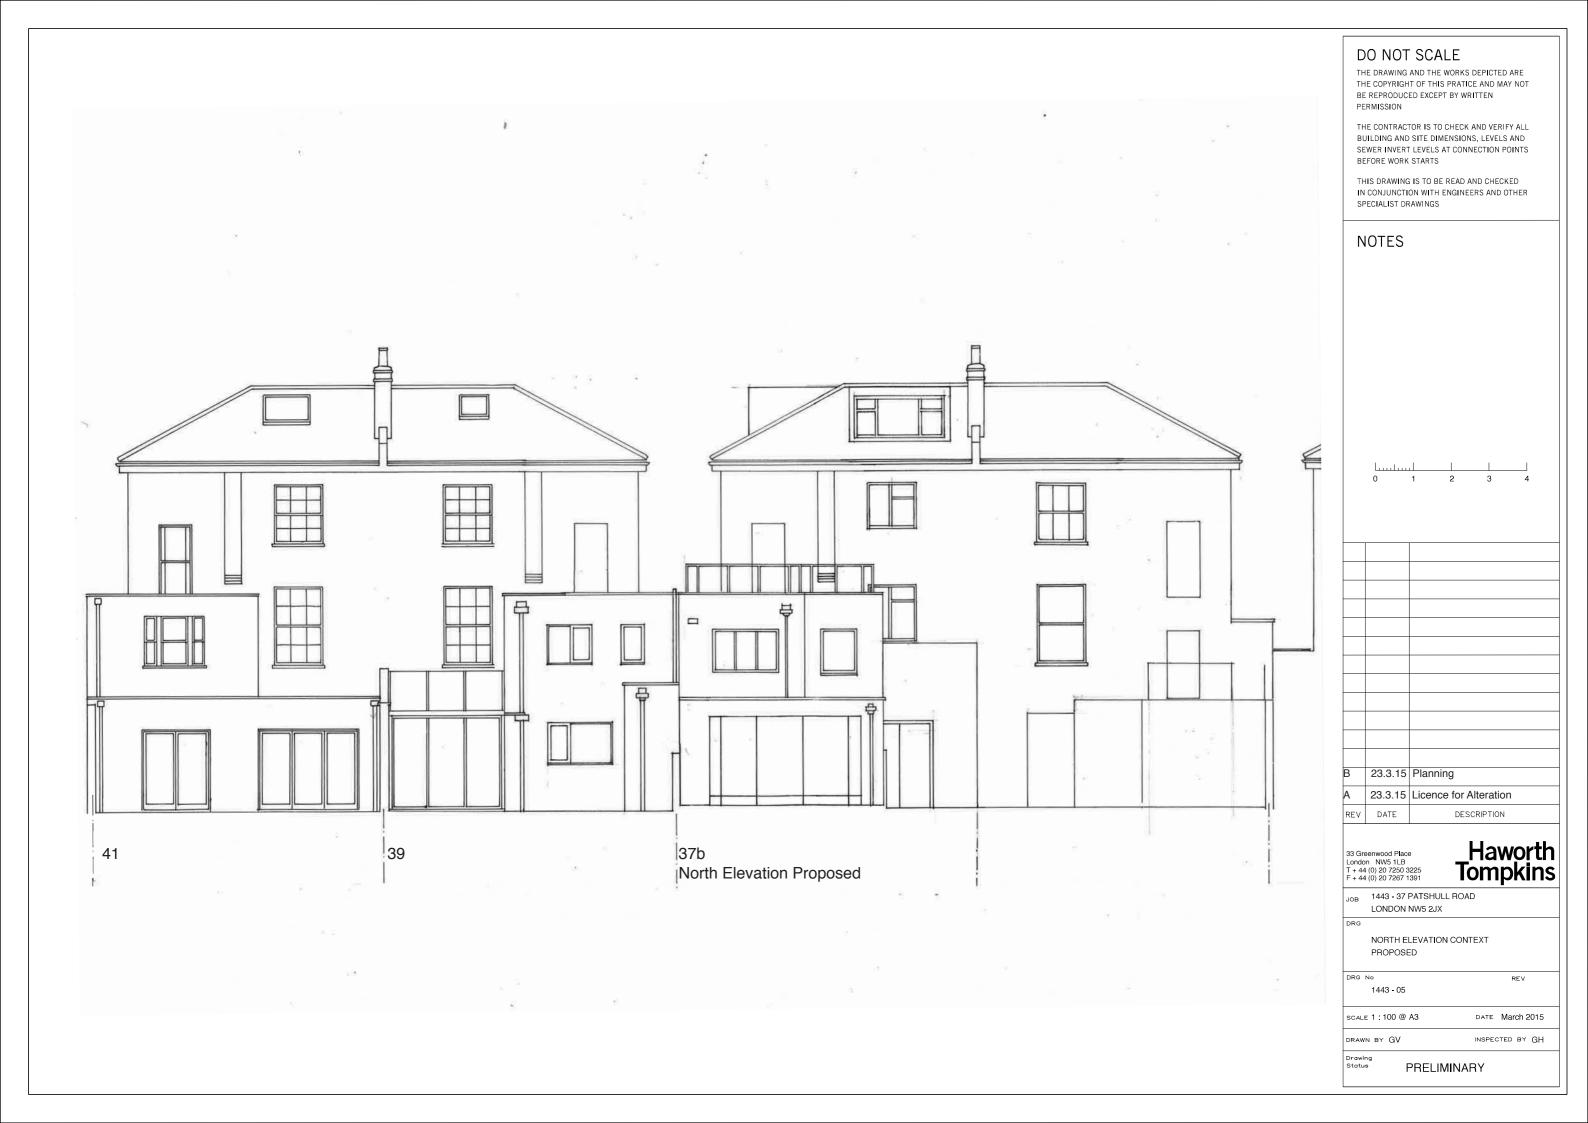

#### North Elevation Proposed

- new timber framed window
- new painted render
- new brickwork extension to replace existing conservatory new painted steel framed doors
- new hopper and rainwater outlet
- new boiler flue

# NOTES

33 Greenwood Place London NW5 1LB T + 44 (0) 20 7250 3225 F + 44 (0) 20 7267 1391

DATE March 2015

1443 - 37 PATSHULL ROAD LONDON NW5 2JX

NORTH ELEVATION PROPOSED

DRG No REV 1443 - 07

INSPECTED BY GH DRAWN BY GV