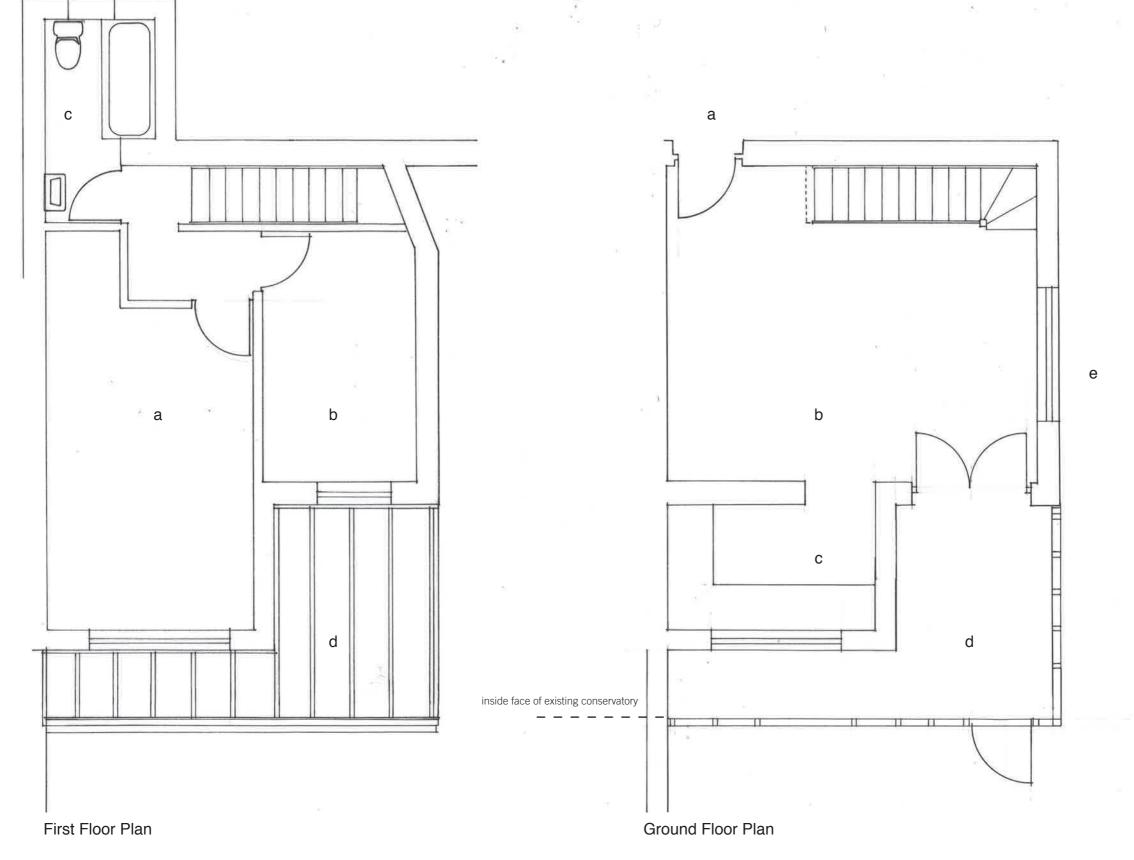

DRAWN BY GV

- main bedroom
- second bedroom
- bathroom
- existing timber and glass conservatory

- entrance to flat from communal hall
- living area
- existing timber and glass conservatory existing side window

DATE

DESCRIPTION

JOB 1443 - 37 PATSHULL ROAD LONDON NW5 2JX

REV

FLOOR PLANS EXISTING

REV 1443 - 02

SCALE 1:50 @ A3 DATE March 2015

DRAWN BY GV INSPECTED BY GH