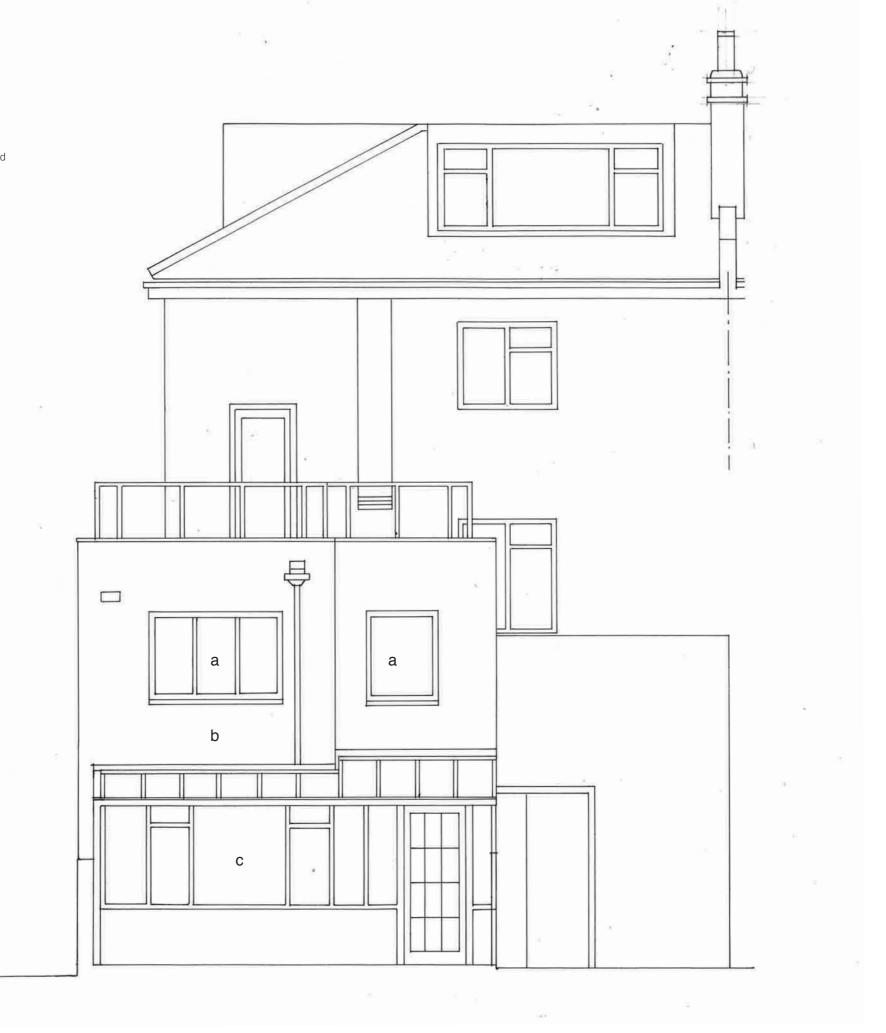

#### North Elevation Proposed

- new timber framed window
- new painted render
- new brickwork extension to replace existing conservatory new painted steel framed doors
- new hopper and rainwater outlet
- new boiler flue