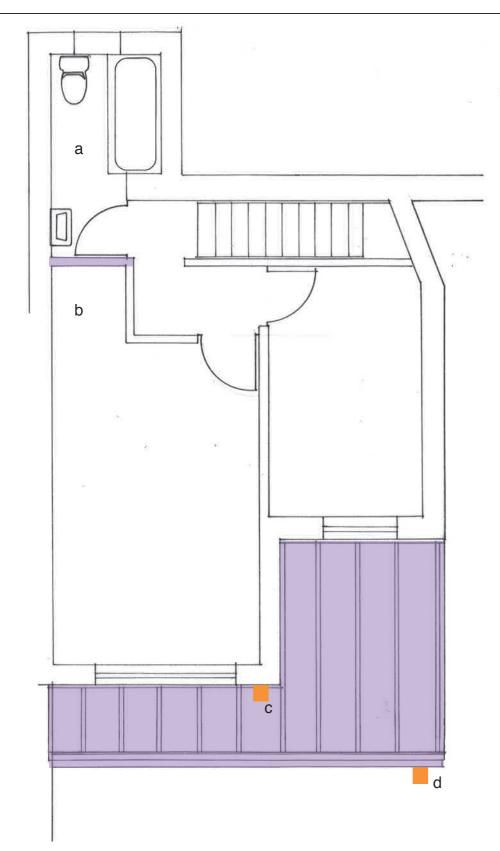

DRAWN BY GV

- main bedroom
- second bedroom
- bathroom
- existing timber and glass conservatory

- entrance to flat from communal hall
- living area
- existing timber and glass conservatory existing side window

DATE

DESCRIPTION

JOB 1443 - 37 PATSHULL ROAD LONDON NW5 2JX

REV

FLOOR PLANS EXISTING

REV 1443 - 02

SCALE 1:50 @ A3 DATE March 2015

DRAWN BY GV INSPECTED BY GH