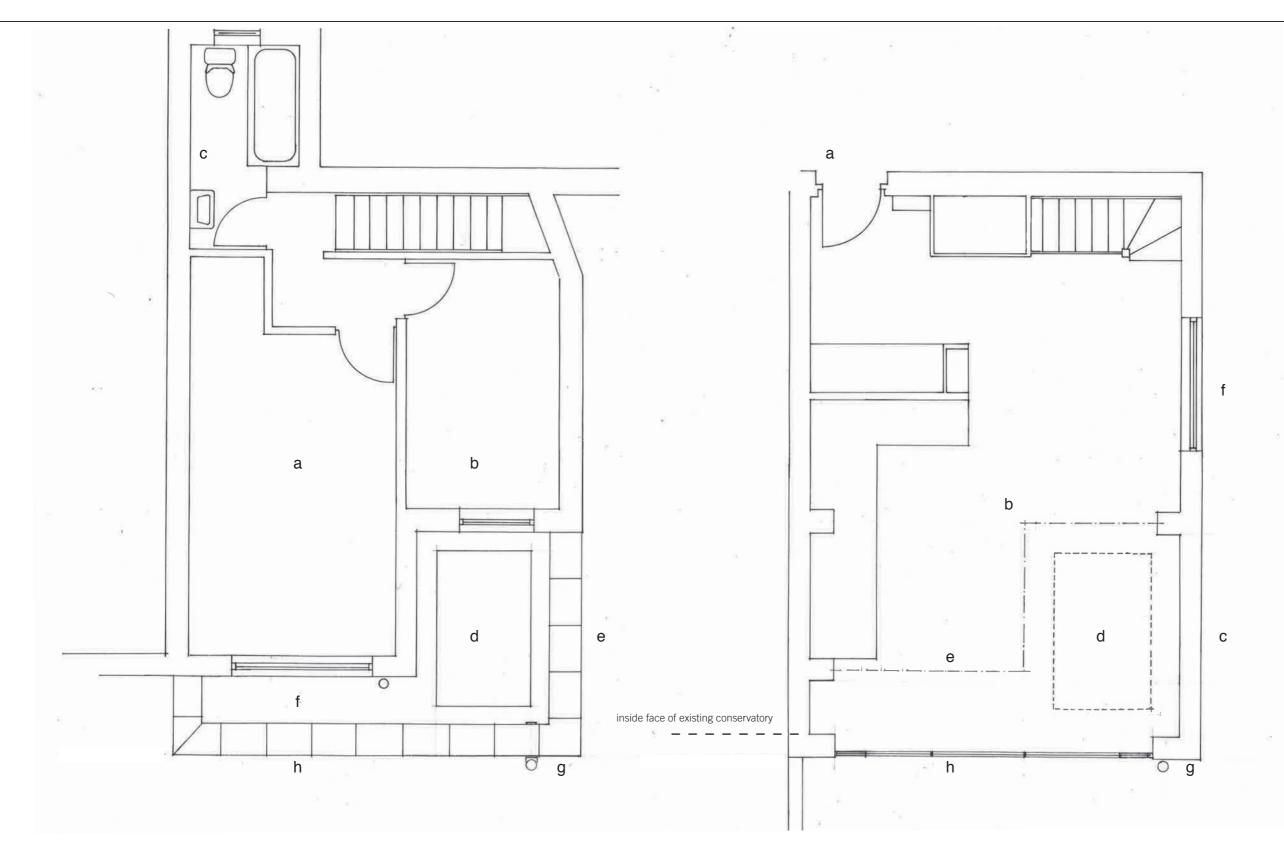

#### First Floor Plan

- a main bedroom
- b second bedroom
- c bathroom
- d new rooflight
- new brickwork extension to replace existing conservatory
- f asphalt roof
- g new hopper and rainwater outlet
- h reconstituted stone parapet

#### Ground Floor Plan

- entrance to flat from communal hall
- b living/kitchen area
- c new brickwork extension to replace existing conservatory
- d line of new rooflight over
- e new hopper and rainwater outlet
- f existing side window refurbished
- new rainwater pipe
- h new painted steel framed doors

550

FLOOR PLANS PROPOSED

DRG No REV 1443 - 03

SCALE 1:50 @ A3 DATE March 2015

DRAWN BY GV INSPECTED BY GH

Orawina