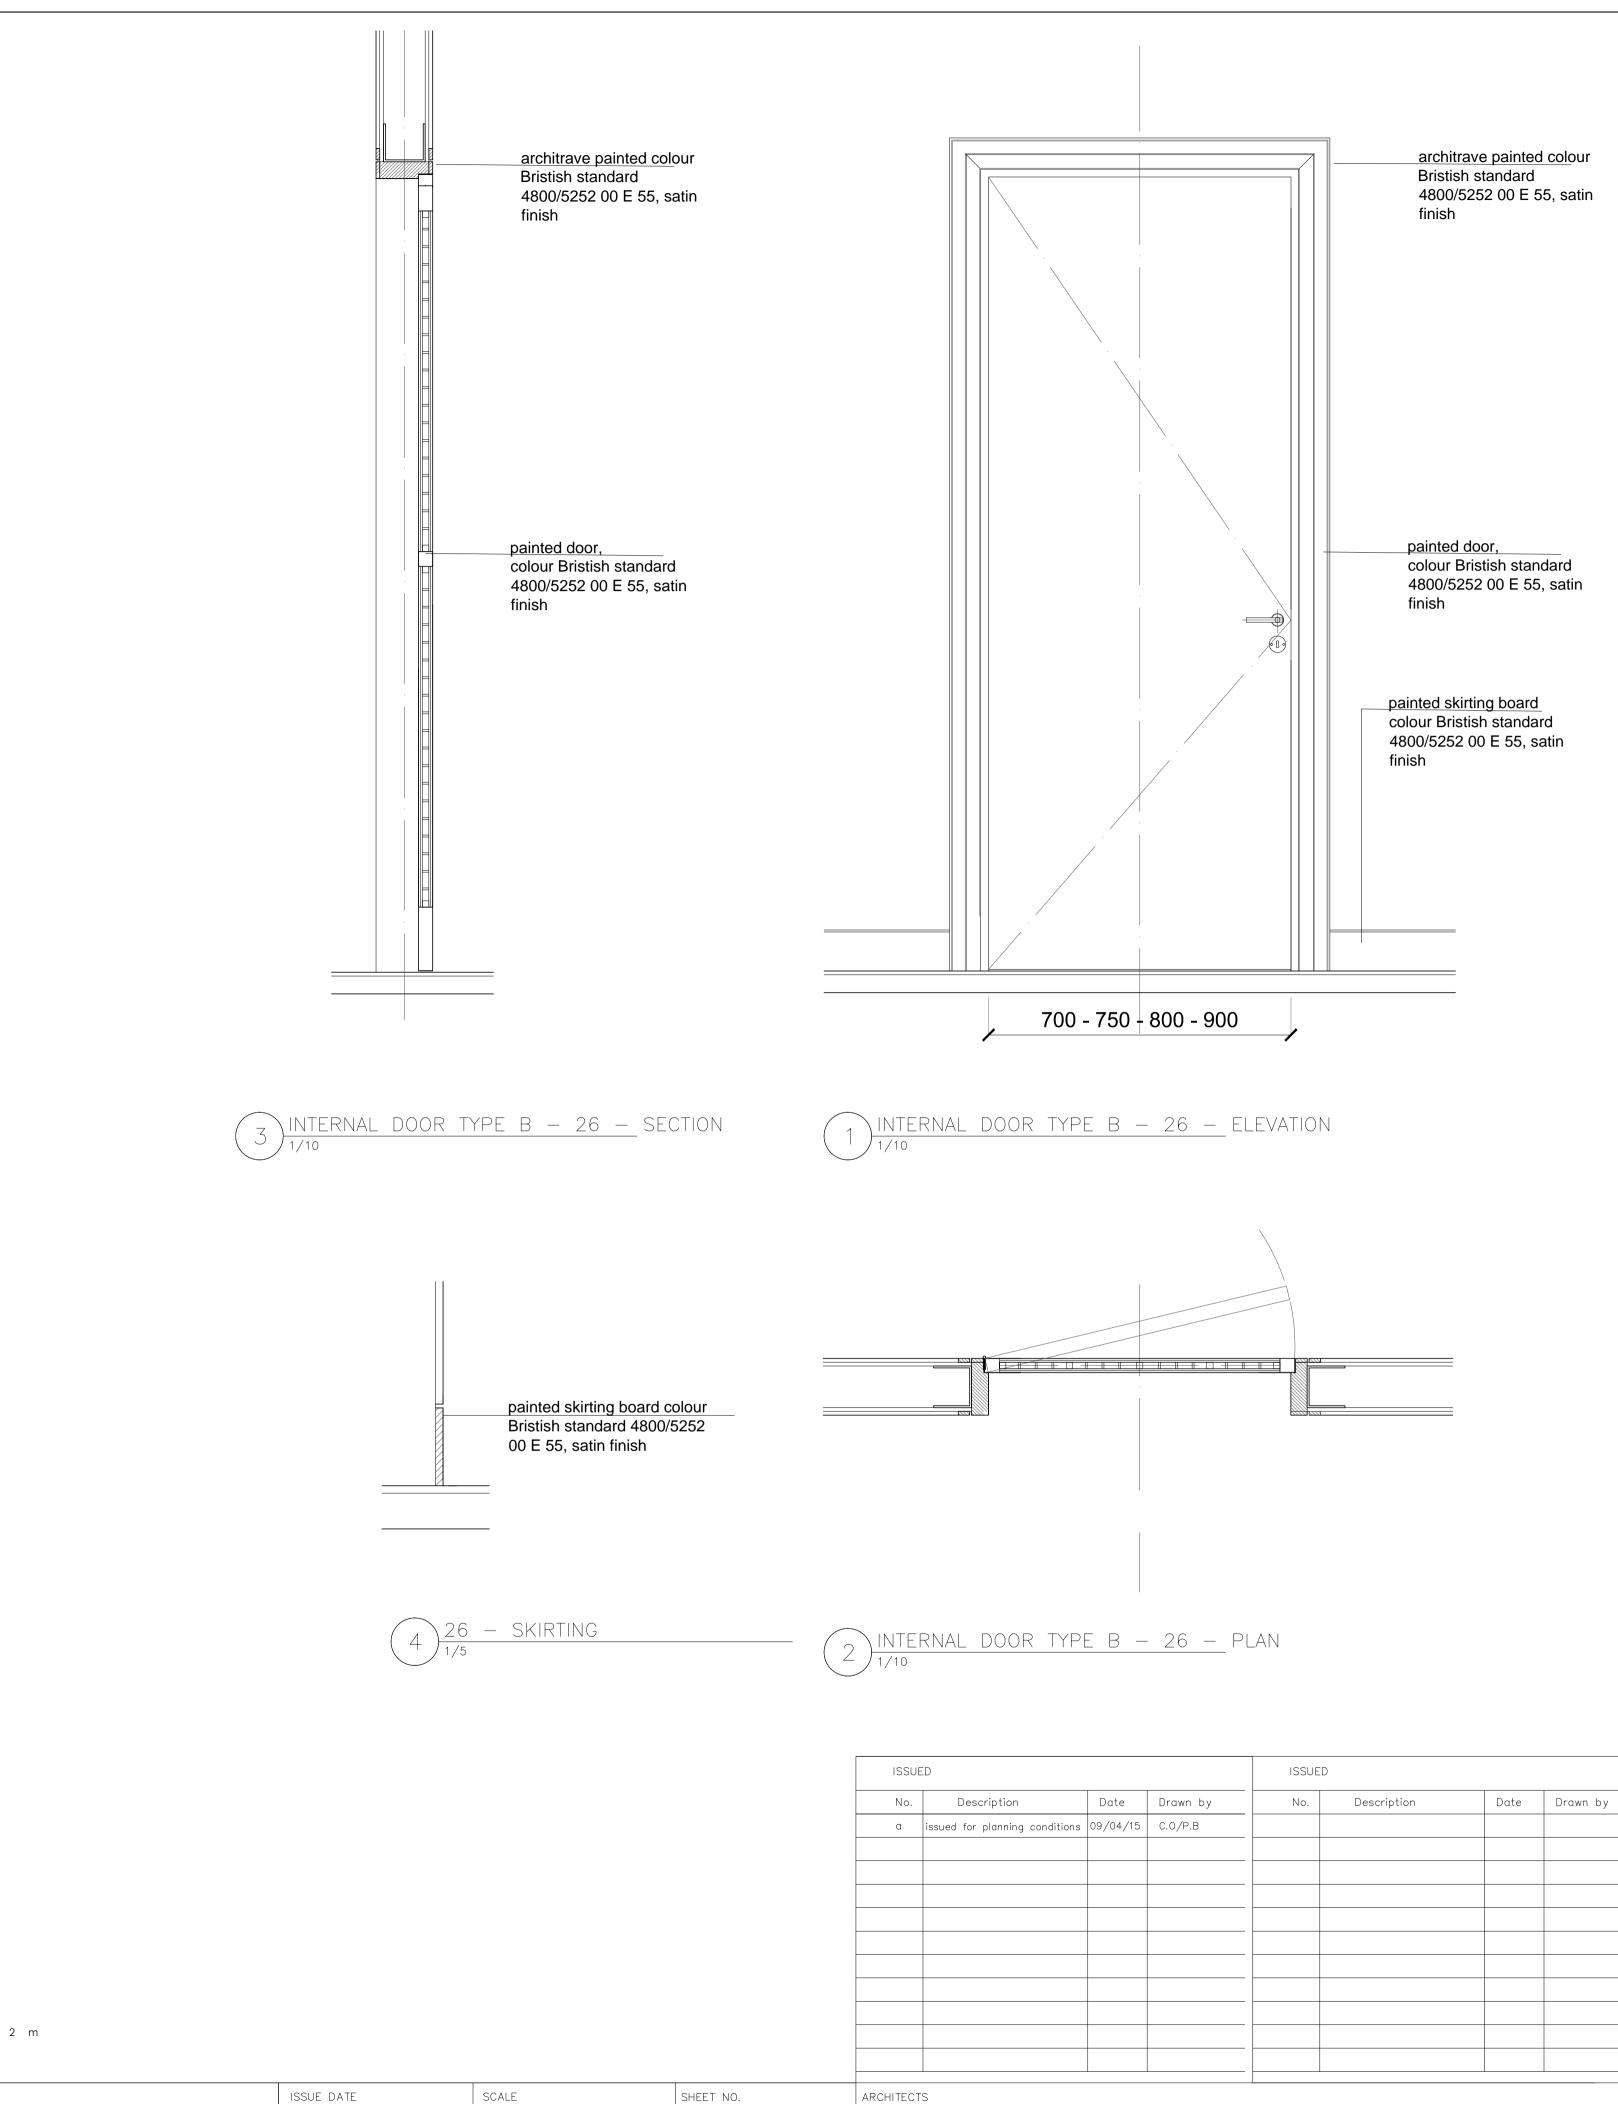

York Global LTD

26 Argyle Square London WC1H 8AP INTERNAL DOORS DETAILS

SHEET TITLE

09/04/15

1 : 10 @ A1

1310-D-007a

Office for Architectural Culture

Architecture | Master Ron | Urban Design | Environment |
Interiors | Product | Performing Arts Design Southbank House, Black Prince Road, London SE1 7SJ, United Kingdom REGISTERD IN ENGLAND & WALES OFFICE FOR ARCHITECTURAL CULTURE LID NO 7400493