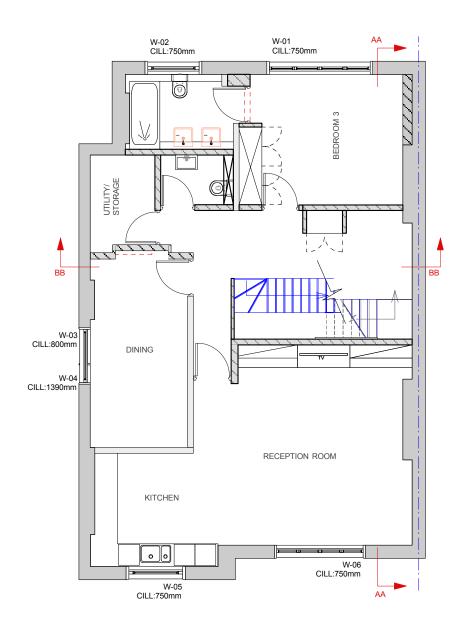

9 62 BELSIZE PPROPOSED SECOND FLOOR Scale: 1:100

10 62 BELSIZE PARK-PROPOSED LOFT Scale: 1:100