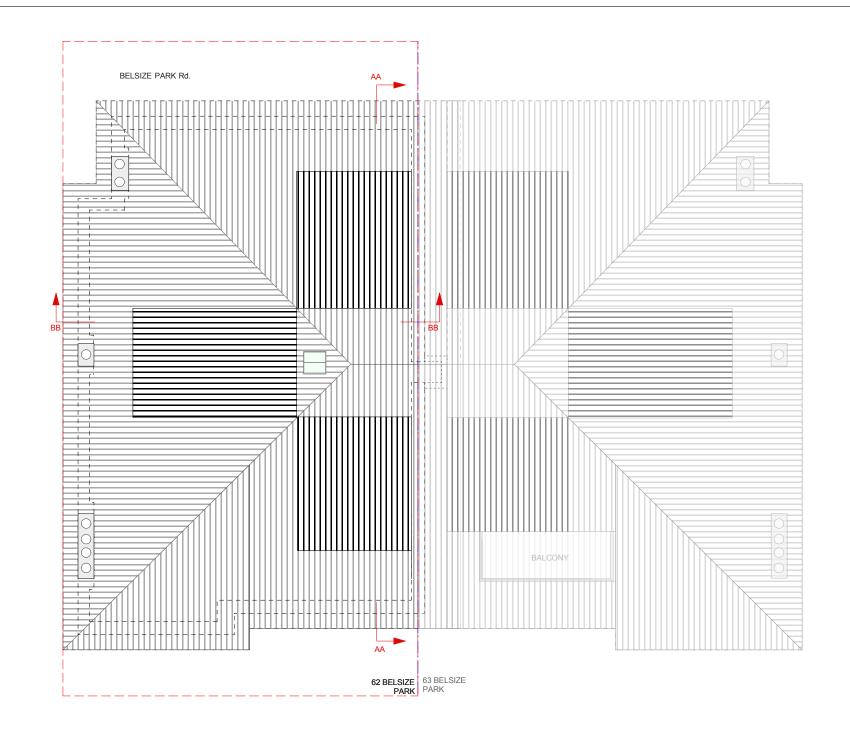

l other Structural Engineers and Service Engineers drawings and written specifications.

# SPECIFICATIONS:

### DATE NOTES size and position of front 2 26.03.15 and rear dormer modified size and position of side 3 07.04.15 and rear dormer modified 4 10.04.15 removal of rear balcony and dormer modified

**REVISION** 

# PROJECT DESIGNER:

MFstudio

# RMF STUDIO

120 Fortune Green Road NW6 1DN / London m. 0207 4355008 DESIGNER:

Marco Ferrara-Bardile marco@rmfstudio.com m. 0797 5644556

# DRAWING: PROPOSED FLOOR PLANS

PROJECT: FLAT 4, 62 Belsize Park

CLIENT:

Ms. Charlotte Wayne

LOCATION: 62 Belsize Park - NW3 4EH

# DRAWING N: BP-PP-AFP-001-A

□ PRELIMINARY☑ PLANNING APPROVA

PLANNING APPROVAL
CONSTRUCTION
DESIGN INFORMATION

TENDER

AS BUILT

REV:

DATE:

17.03.15

SCALE:

1:100 @A3





11 62 BELSIZE PARK- PROPOSED ROOF Scale: 1:100



# NOTES:

The drawing must not be scaled and all dimensions are to be checked on site before work is commenced.

The drawing is to be read in conjunction with all other Structural Engineers and Service Engineers drawings and written specifications.

# SPECIFICATIONS:

# REVISION

| N | DATE     | NOTES                                                     |
|---|----------|-----------------------------------------------------------|
| 2 | 26.03.15 | size and position of front<br>and rear dormer<br>modified |
| 3 | 07.04.15 | size and position of side<br>and rear dormer<br>modified  |
| 4 | 10.04.15 | removal of rear balcony and dormer modified               |

# PROJECT DESIGNER:

# **RMF**studio

# **RMF STUDIO**

120 Fortune Green Road NW