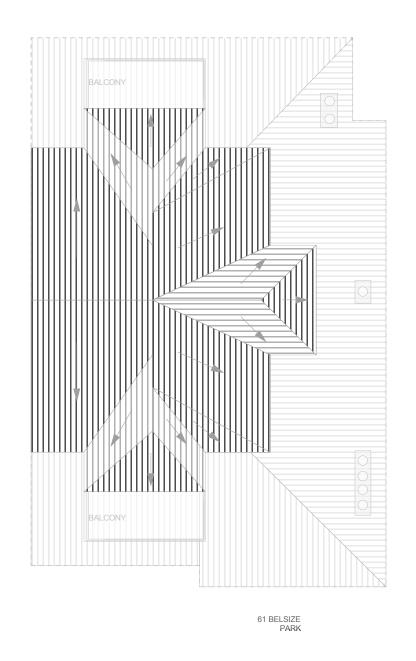

all other Structural Engineers and Service Engineers drawings and written specifications.

# SPECIFICATIONS:

### DATE NOTES size and position of front 2 26.03.15 and rear dormer modified size and position of side 3 07.04.15 and rear dormer modified 4 10.04.15 removal of rear balcony and dormer modified

**REVISION** 

# PROJECT DESIGNER:

MFstudio

# RMF STUDIO

120 Fortune Green Road NW6 1DN / London m. 0207 4355008 DESIGNER:

Marco Ferrara-Bardile marco@rmfstudio.com m. 0797 5644556

# DRAWING: PROPOSED FLOOR PLANS

PROJECT: FLAT 4, 62 Belsize Park

CLIENT:

Ms. Charlotte Wayne

LOCATION: 62 Belsize Park - NW3 4EH

# DRAWING N: BP-PP-AFP-001-A

□ PRELIMINARY☑ PLANNING APPROVA

PLANNING APPROVAL
CONSTRUCTION
DESIGN INFORMATION

TENDER

AS BUILT

REV:

DATE:

17.03.15

SCALE:

1:100 @A3





11 62 BELSIZE PARK- PROPOSED ROOF Scale: 1:100



# NOTES:

The drawing must not be scaled and all dimensions are to be checked on site before work is commenced.

The drawing is to be read in conjunction with all other Structural Engineers and Service Engineers drawings and written specifications.

# SPECIFICATIONS:

# REVISION

| N | DATE     | NOTES                                                     |
|---|----------|-----------------------------------------------------------|
| 2 | 26.03.15 | size and position of front<br>and rear dormer<br>modified |
| 3 | 07.04.15 | size and position of side<br>and rear dormer<br>modified  |
| 4 | 10.04.15 | removal of rear balcony and dormer modified               |

# PROJECT DESIGNER:

# **RMF**studio

# **RMF STUDIO**

120 Fortune Green Road