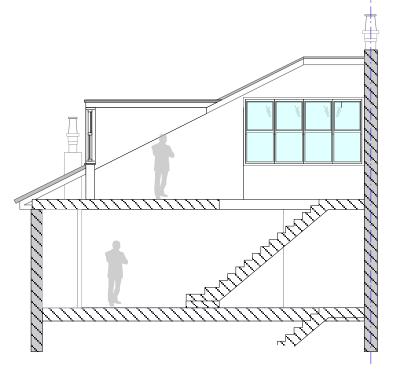

15 62 BELSIZE PARK- PROPOSED SECTION AA Scale: 1:100

62 BELSIZE PARK- PROPOSED SECTION BB Scale: 1:100

0 1 2 3 M

PROJECT:
FLAT 4, 62 Belsize Park

DRAWING:

PROPOSED SIDE ELEVATION AND SECTIONS DRAWING N:
BP-PP-SE-001-A

PRELIMINARY
PLANNING APPROVAL

CONSTRUCTION
DESIGN INFORMATION
TENDER
AS BUILT

CLIENT:

Ms. Charlotte Wayne