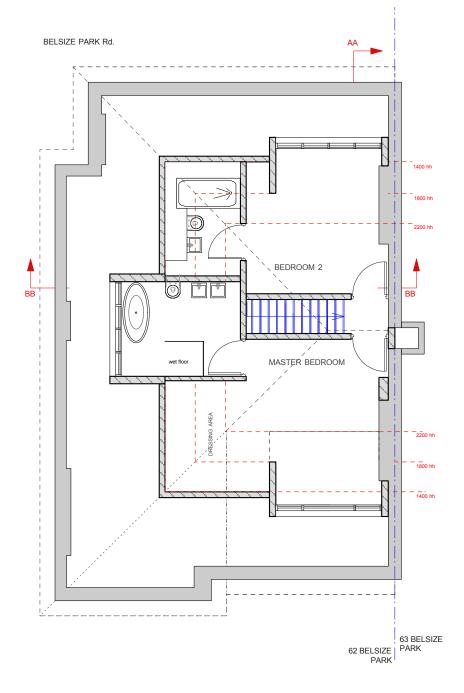

9 62 BELSIZE PPROPOSED SECOND FLOOR Scale: 1:100

10 62 BELSIZE PARK-PROPOSED LOFT Scale: 1:100