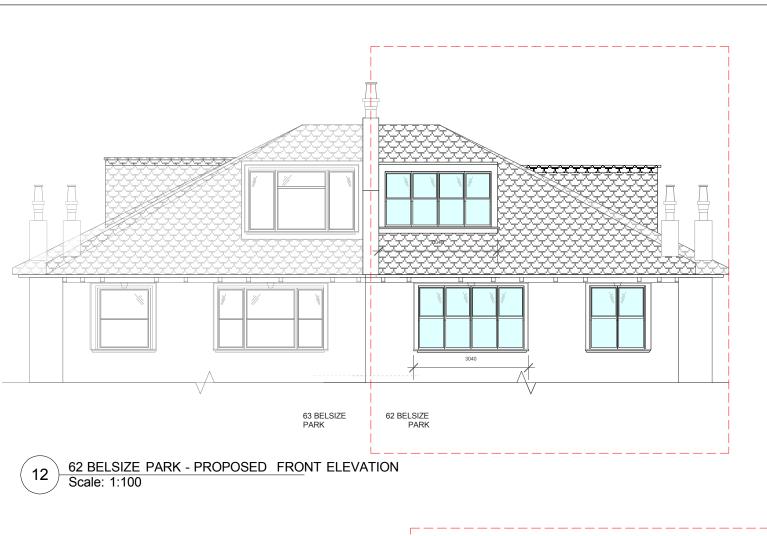

REV:

61 BELSIZE PARK

62 BELSIZE PARK- PROPOSED REAR ELEVATION Scale: 1:100

1 2 3 M

# PROPOSED FRONT AND REAR ELEVATIONS

PRELIMINARY
PLANNING APPROVAL
CONSTRUCTION
DESIGN INFORMATION

DRAWING N:

BP-PP-EL-001-A

TENDER
AS BUILT