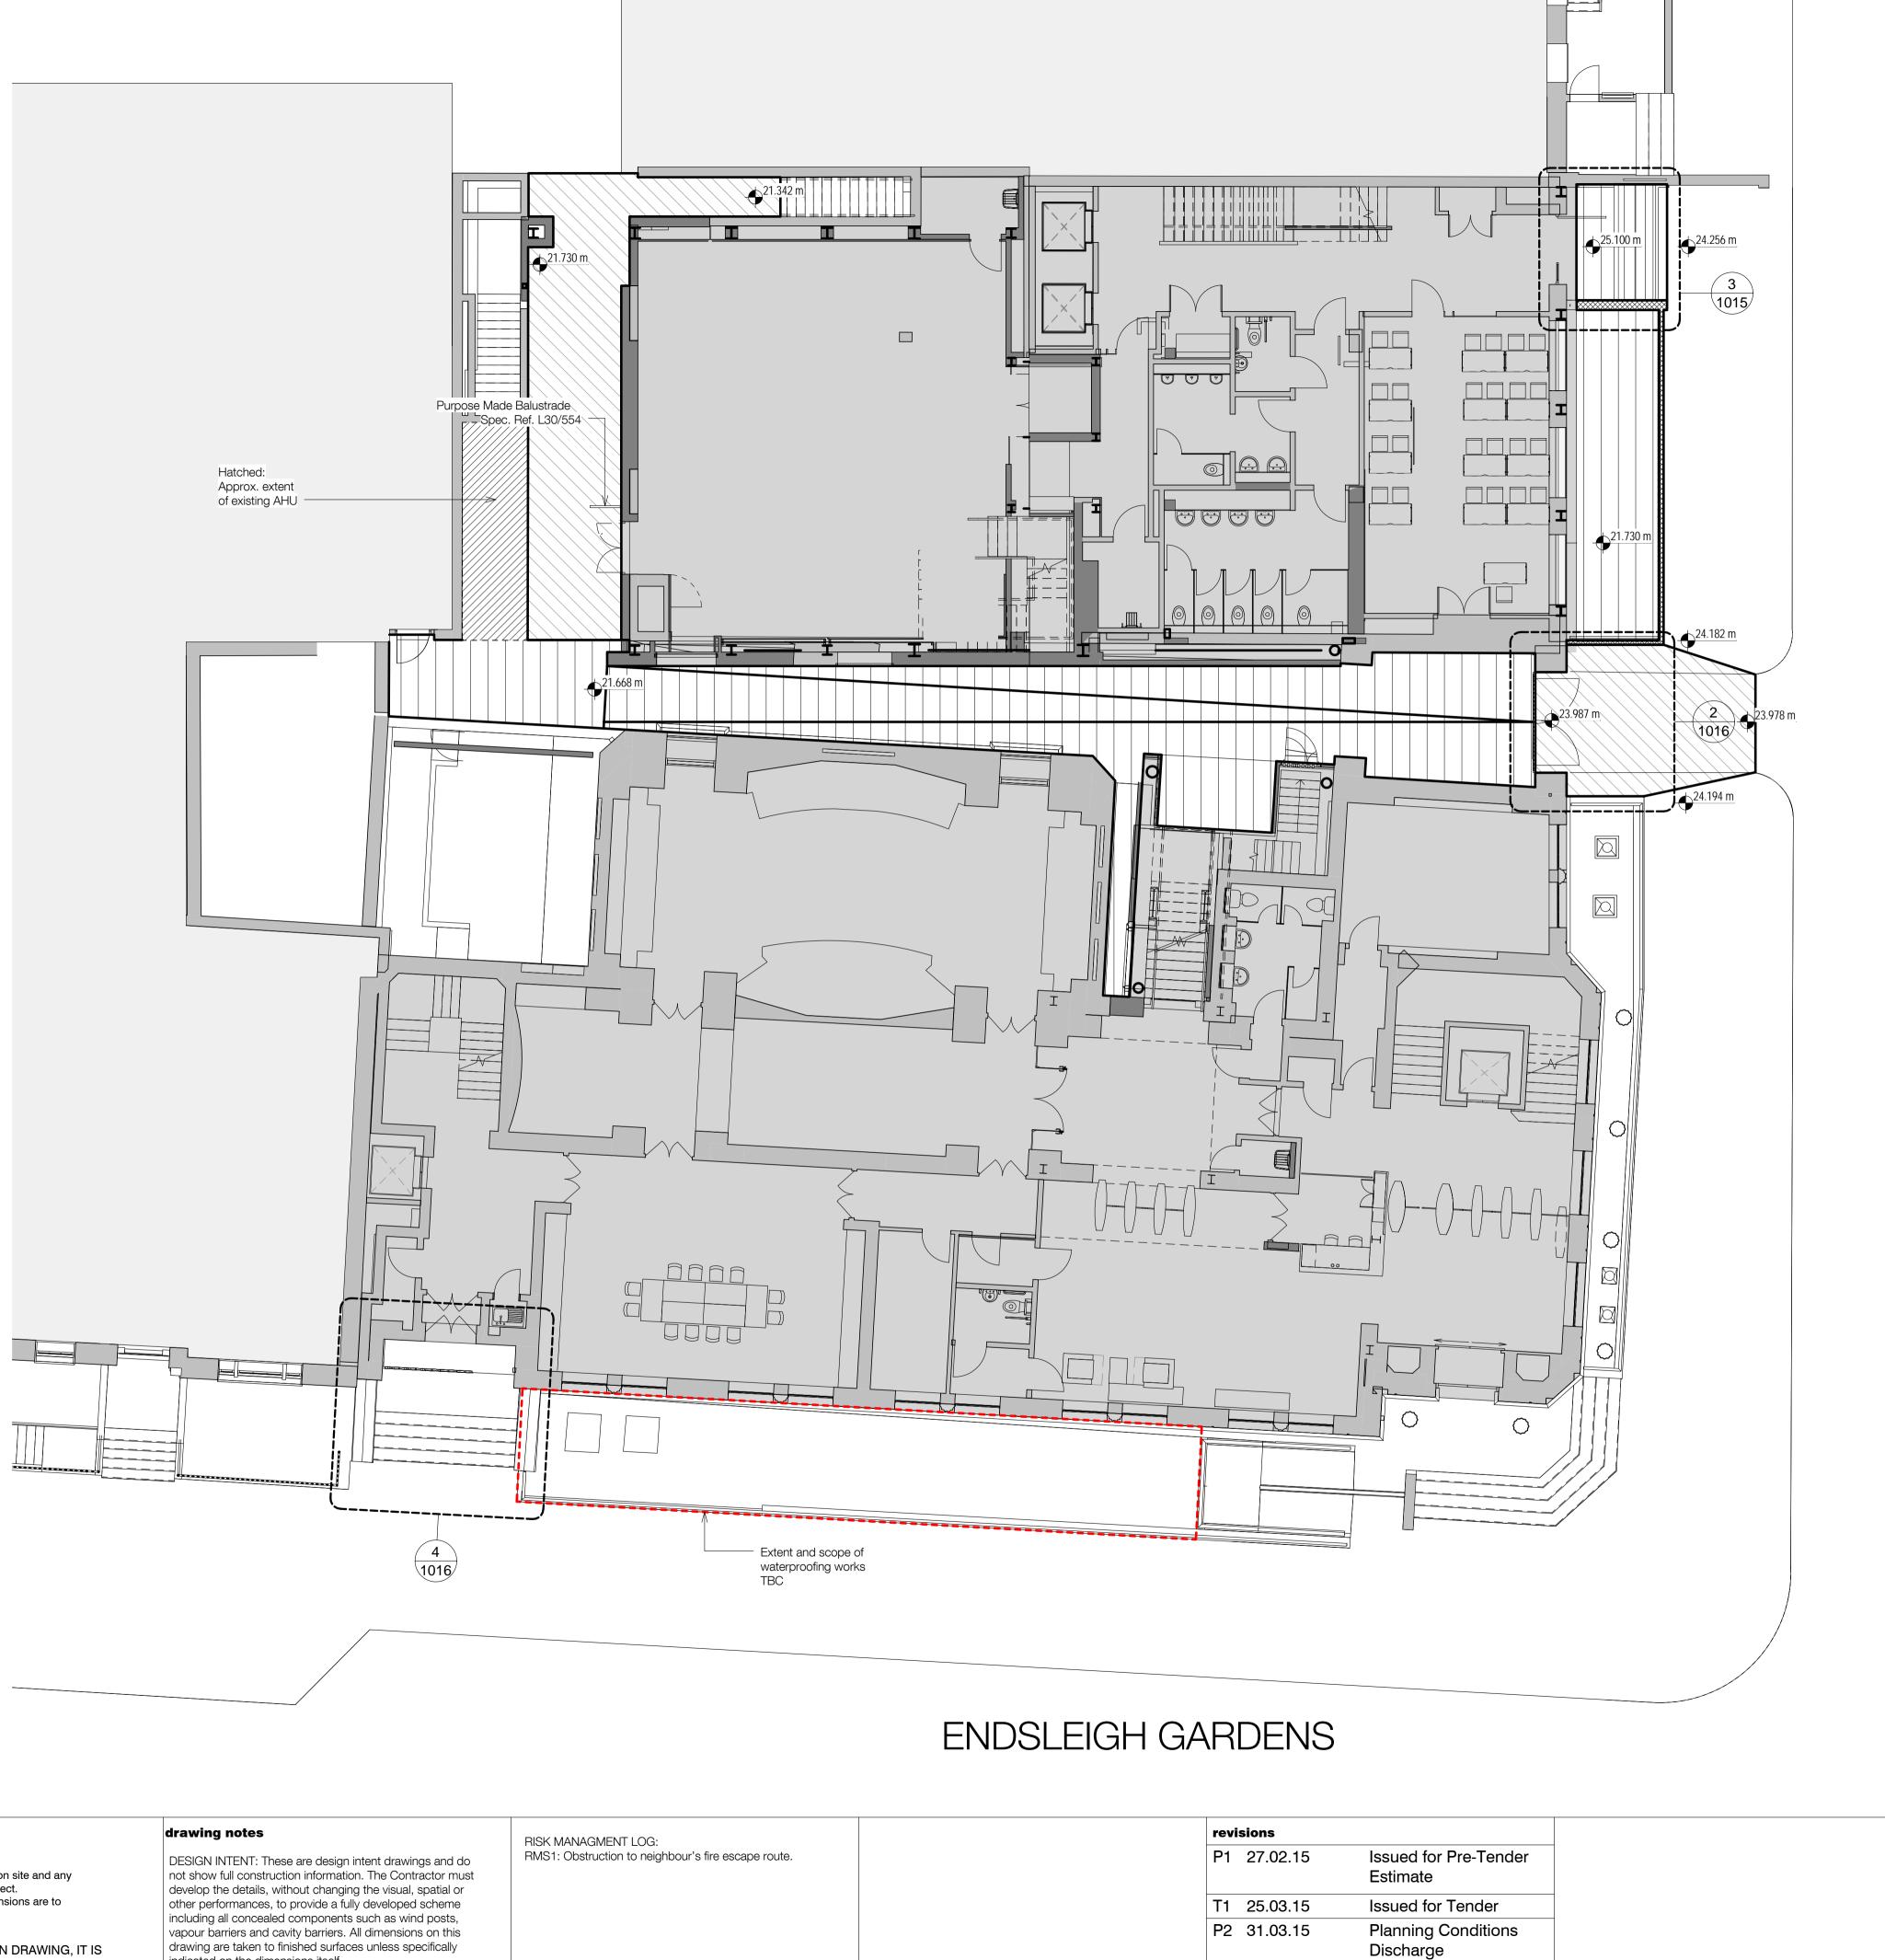

KEY York stone paving Spec: Q25/111 Railing and stone upstand Spec: L30/551 Reconfigure existing slab to Structural Engineer's information

UCL LAWS Bentham House

UCL 08/11/14

scale Landscape Scoping Plan