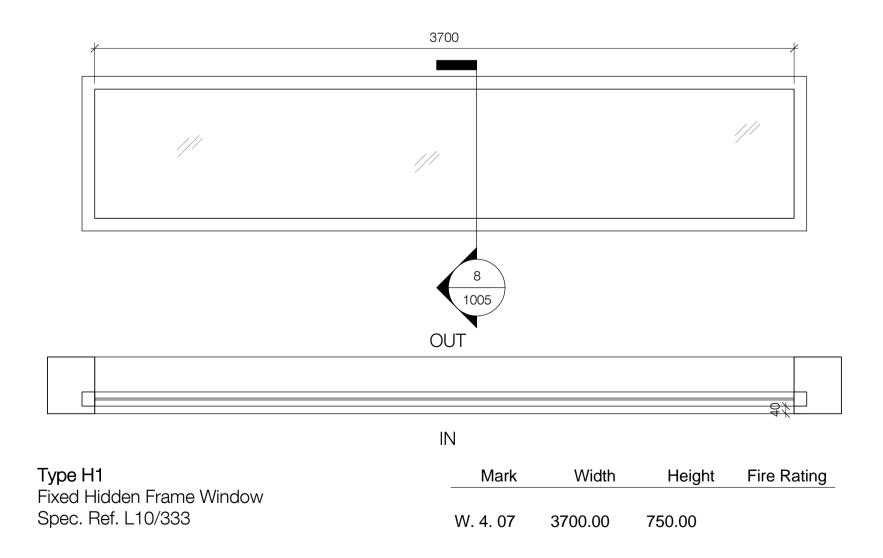

| KEY: Existing building (assumed)                                                                                                                                                                                                                                                                           |                                                           |

Proposed building



### **Type F1** Endsleigh Street Large Window (Curtain Walling Profile) Spec. Ref. H11/113

| Mark     | Width   | Height  | Fire Rating |
|----------|---------|---------|-------------|
| W. 1. 01 | 4890.00 | 2486.59 |             |







IN

## **Type G1** Fixed Hidden Frame Window with Panel Above Spec. Ref. L11/113

| Mark      | Width   | Height  | Fire Rating |
|-----------|---------|---------|-------------|
|           |         |         |             |
| W. LG. 01 | 2015.00 | 2816.00 |             |
| W. LG. 02 | 2015.00 | 2816.00 |             |
| W. LG. 03 | 2015.00 | 2816.00 |             |
| W. G. 01  | 2015.00 | 2816.00 |             |
| W. G. 02  | 2015.00 | 2816.00 |             |
| W. G. 03  | 2015.00 | 2816.00 |             |
|           |         |         |             |

#### **UCL LAWS** Bentham House



Levitt Bernstein 1 Kingsland Passage London E8 2BB

t: 020 7275 7676 f: 020 7275 9348 w: levittbernstein.co.uk e: post@levittbernstein.co.uk

Levitt Bernstein