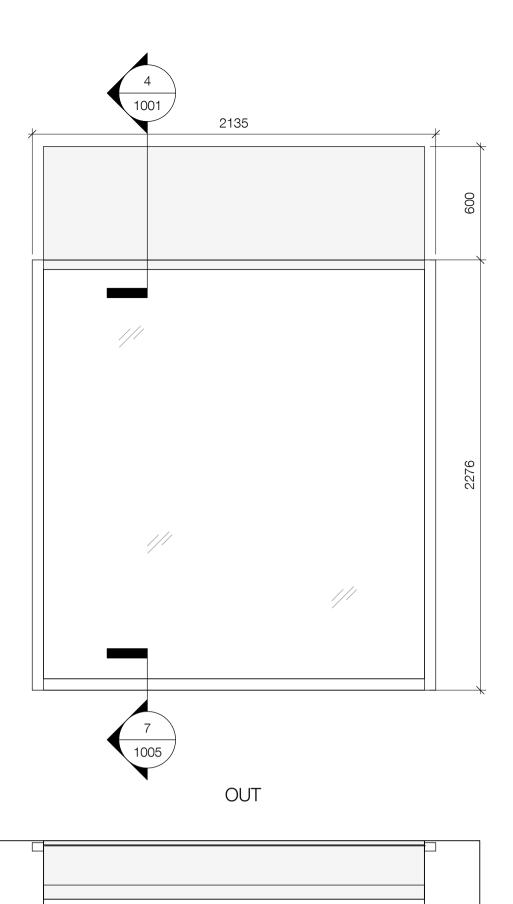

## **Type G1** Fixed Hidden Frame Window with Panel Above Spec. Ref. L11/113

| Mark      | Width   | Height  | Fire Rating |
|-----------|---------|---------|-------------|
|           |         |         |             |
| W. LG. 01 | 2015.00 | 2816.00 |             |
| W. LG. 02 | 2015.00 | 2816.00 |             |
| W. LG. 03 | 2015.00 | 2816.00 |             |
| W. G. 01  | 2015.00 | 2816.00 |             |
| W. G. 02  | 2015.00 | 2816.00 |             |
| W. G. 03  | 2015.00 | 2816.00 |             |
|           |         |         |             |