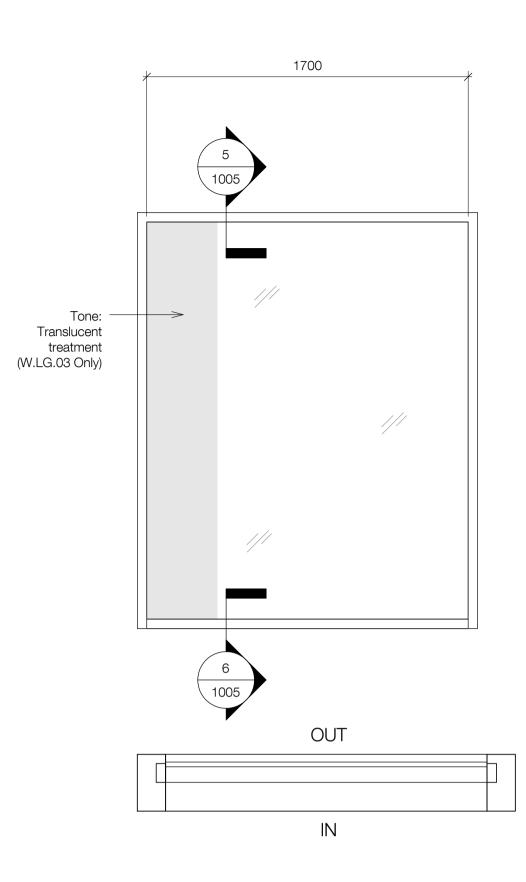

## **Type G1** Fixed Hidden Frame Window with Panel Above Spec. Ref. L11/113

| Mark      | Width   | Height  | Fire Rating |
|-----------|---------|---------|-------------|
|           |         |         |             |
| W. LG. 01 | 2015.00 | 2816.00 |             |
| W. LG. 02 | 2015.00 | 2816.00 |             |
| W. LG. 03 | 2015.00 | 2816.00 |             |
| W. G. 01  | 2015.00 | 2816.00 |             |
| W. G. 02  | 2015.00 | 2816.00 |             |
| W. G. 03  | 2015.00 | 2816.00 |             |
|           |         |         |             |