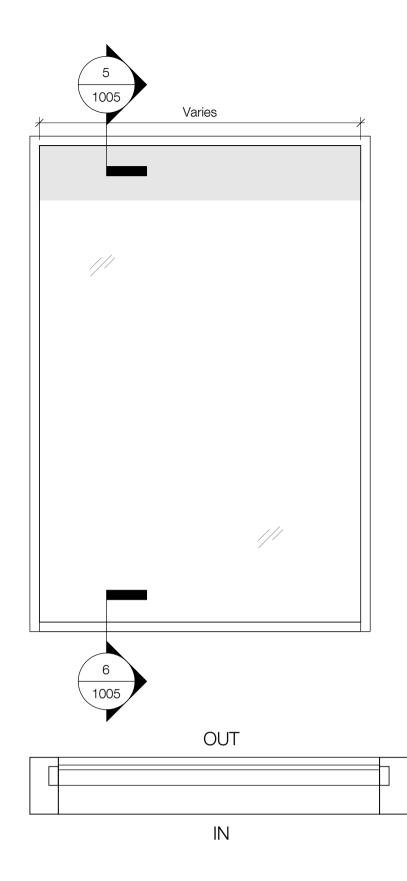

## **Type G1** Fixed Hidden Frame Window with Panel Above Spec. Ref. L11/113

| Mark      | Width   | Height  | Fire Rating |
|-----------|---------|---------|-------------|
|           |         |         |             |
| W. LG. 01 | 2015.00 | 2816.00 |             |
| W. LG. 02 | 2015.00 | 2816.00 |             |
| W. LG. 03 | 2015.00 | 2816.00 |             |
| W. G. 01  | 2015.00 | 2816.00 |             |
| W. G. 02  | 2015.00 | 2816.00 |             |
| W. G. 03  | 2015.00 | 2816.00 |             |
|           |         |         |             |