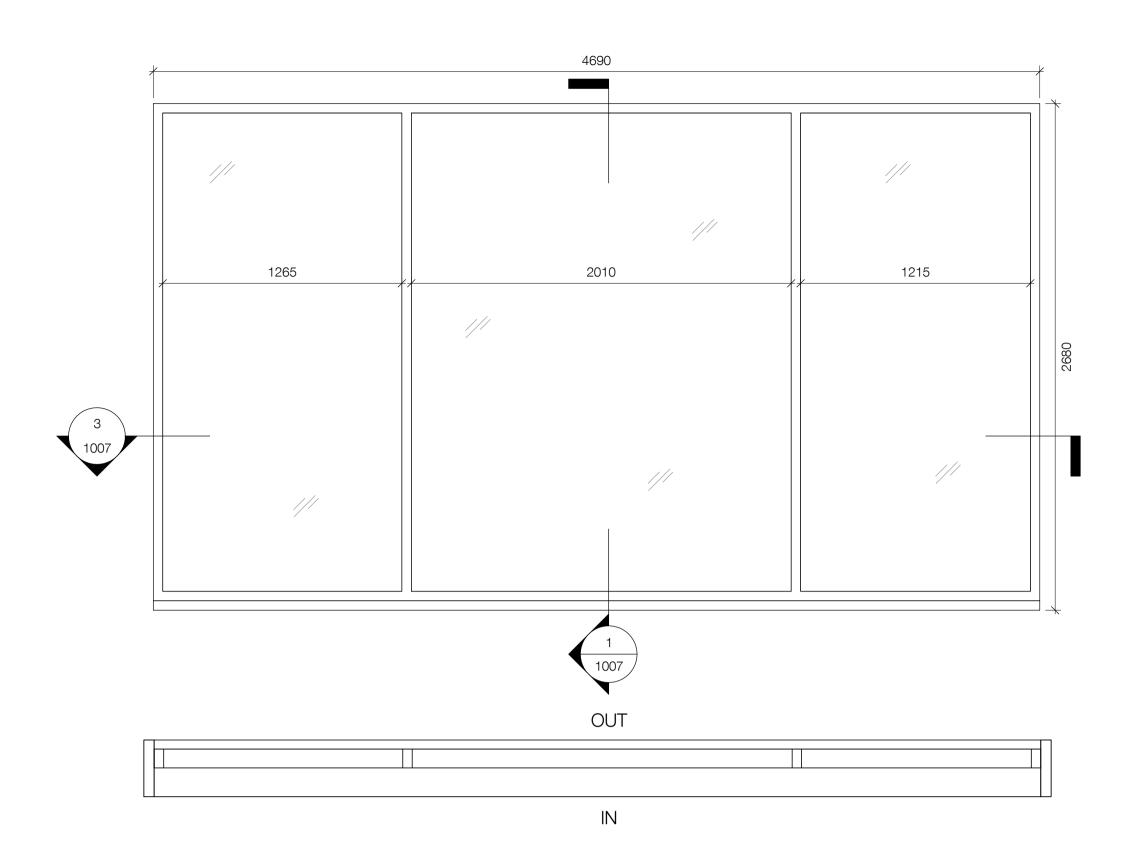

### **Type F1** Endsleigh Street Large Window (Curtain Walling Profile) Spec. Ref. H11/113

| Mark     | Width   | Height  | Fire Rating |
|----------|---------|---------|-------------|
| W. 1. 01 | 4890.00 | 2486.59 |             |