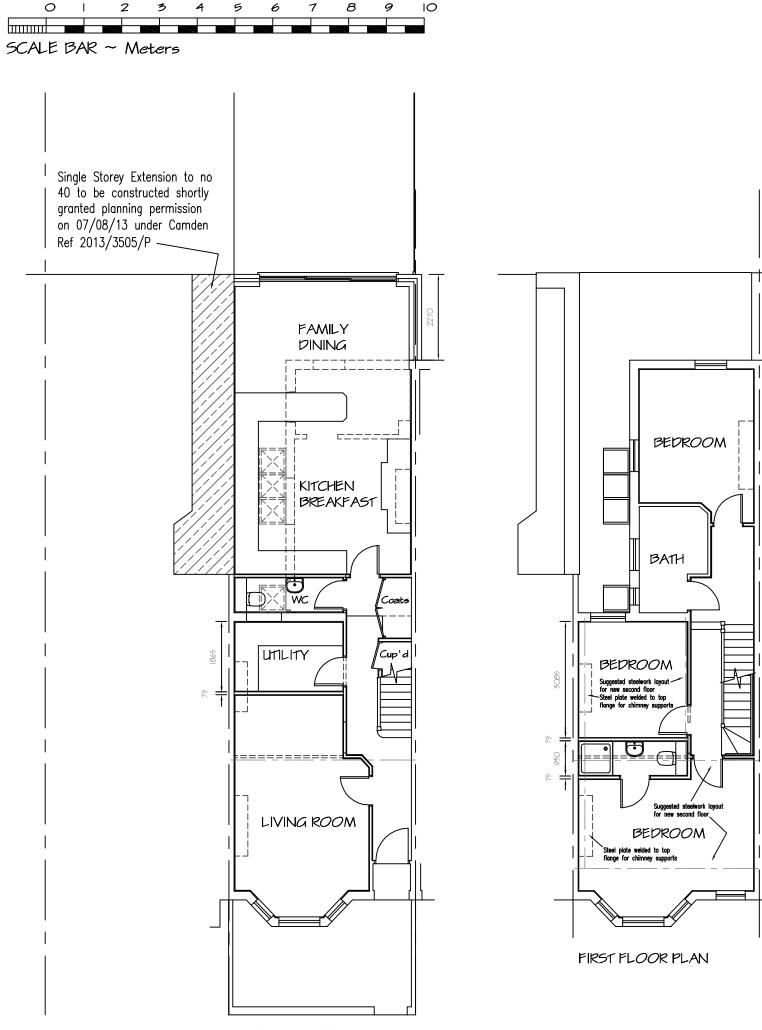

GROUND FLOOR PLAN

L\_\_\_

| SCALE<br>a A3<br>1:100 & 1:50<br>A1<br>0 A1 | DATEDECEN | 1'R 2014 |
|---------------------------------------------|-----------|----------|
| DRAWING No. 141204/P/01                     |           | rev. C   |

CLIENT LONDON PREMIER DEVELOPMENTS Ltd

ADDRESS 38 BURRARD ROAD LONDON NWG IDD

THE PROPOSED FLOOR PLANS

t: 01752 341696 m: 07937 136876

32 Gran**ge** Road Plymouth PL7 2HY

Architectural Design & Planning

n to no 40 odded her poet to lintel odded 의 물**DESIGN** 