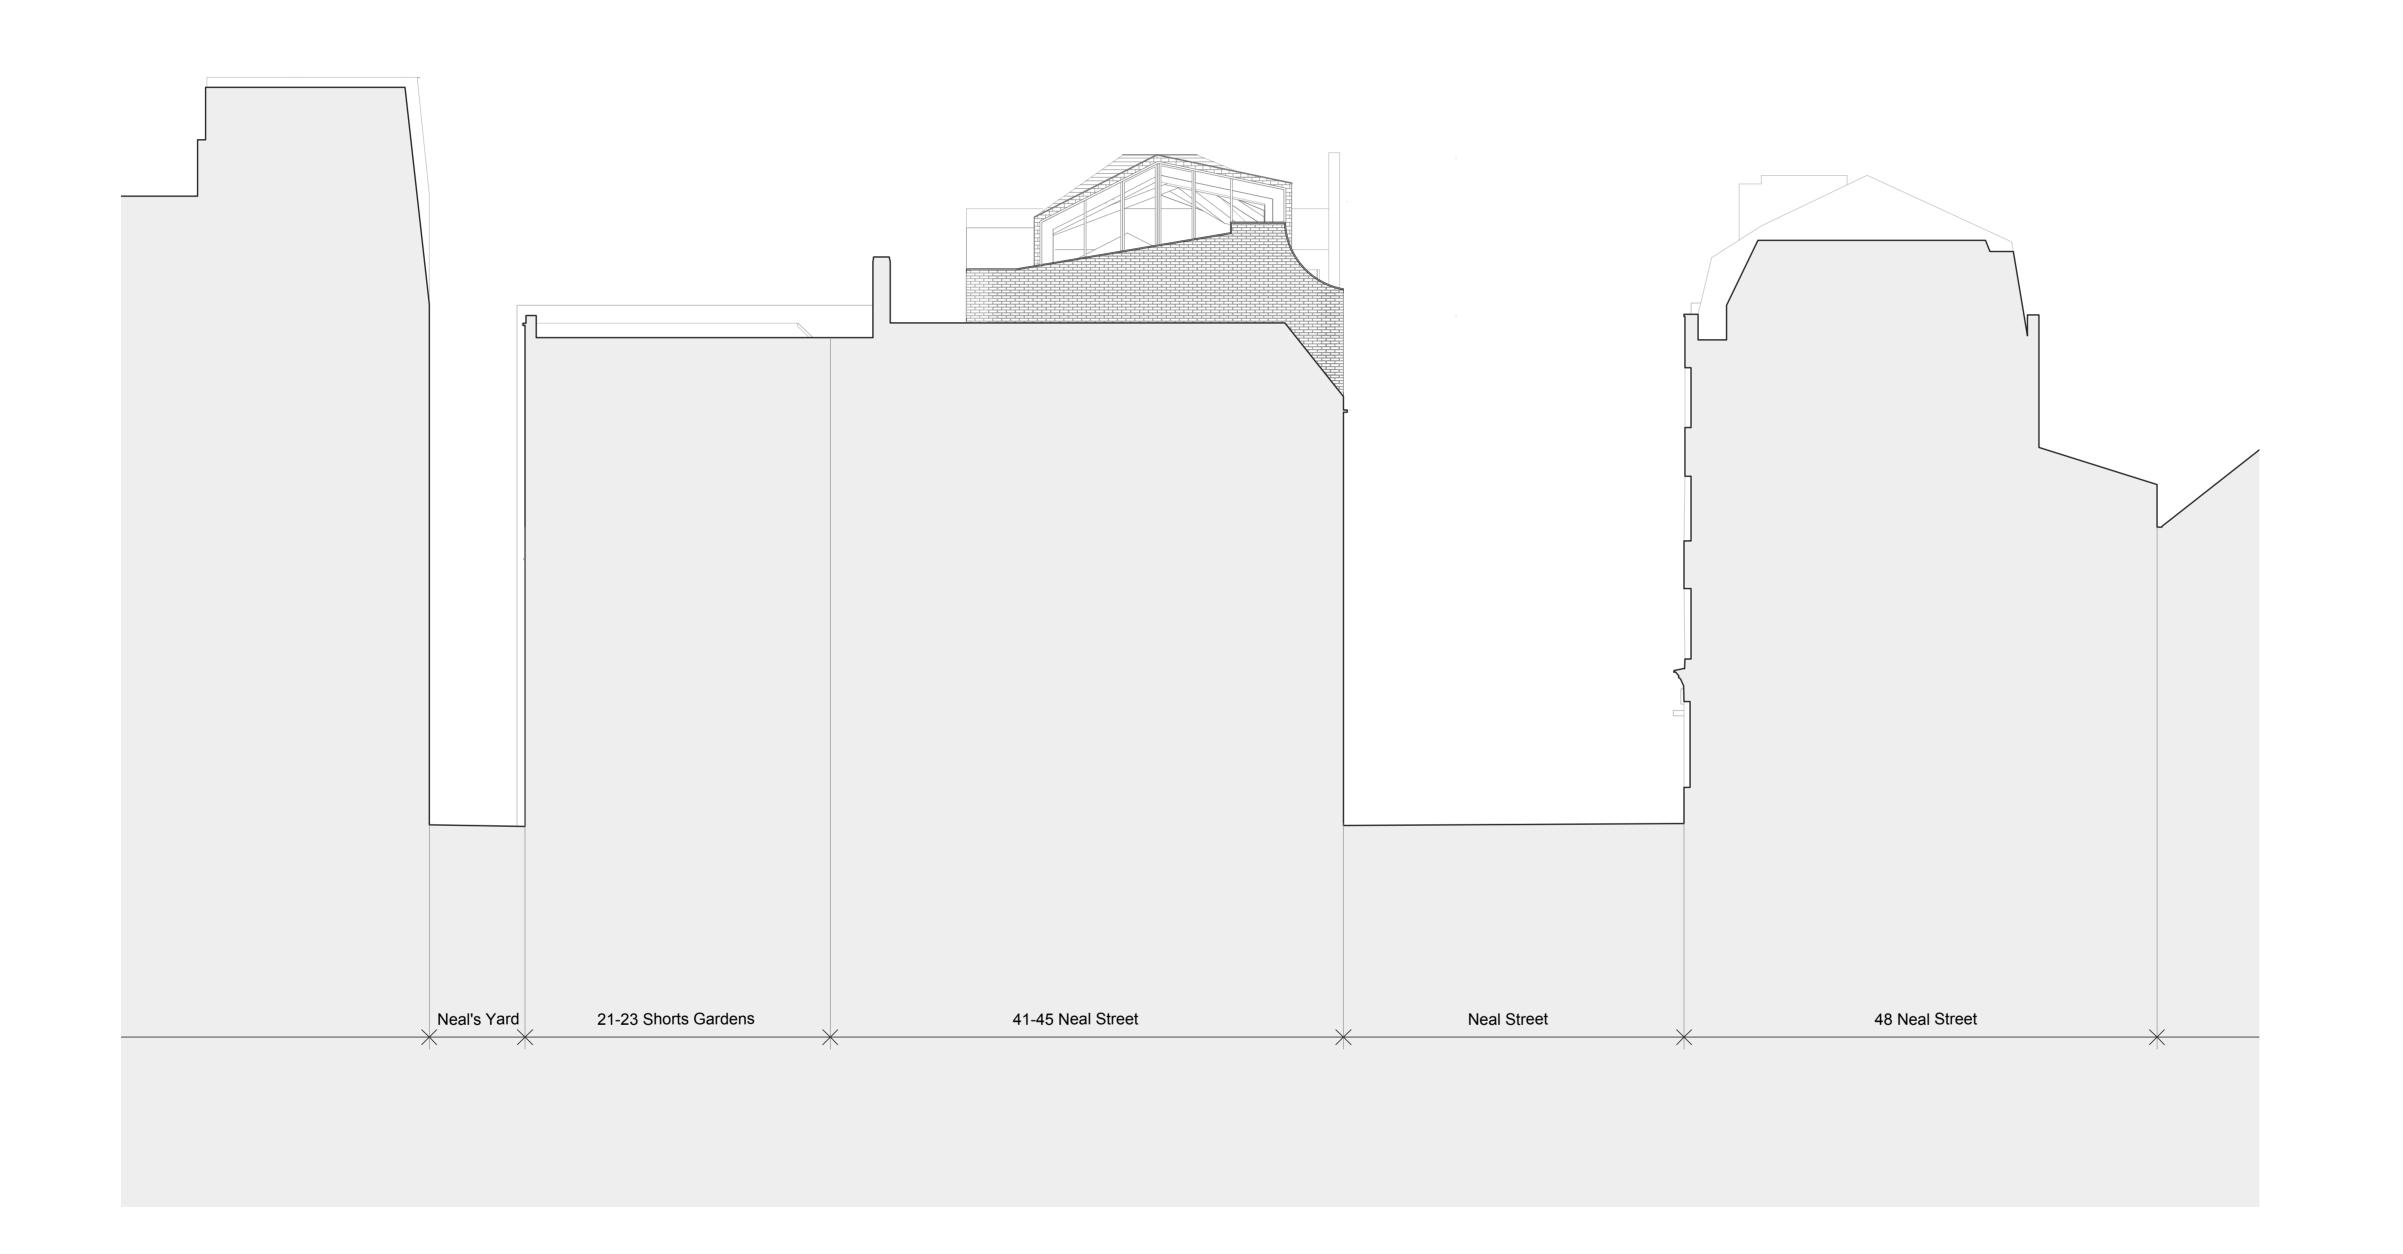

### project

41-45 Neal Street WC2H 9PJ

drawing title Proposed East Elevation

size date scale 16 03 15 1:100/1:200 A1/A3 drawing number revision

241\_P\_30.02

REPORT DISCREPANCIES
DO NOT SCALE FROM THIS DRAWING
COPYRIGHT © DSDHA

USE LATEST REVISION
CHECK DIMENSIONS ON SITE

01 Proposed East Elevation

Internal layouts within proposed buildings may be subject to design development.

The precise location of walls, internal doors, columns, risers and the detailed layout internal
accommodation may be the subject of
non-material changes and may vary
from the internal layouts set out in these plans.