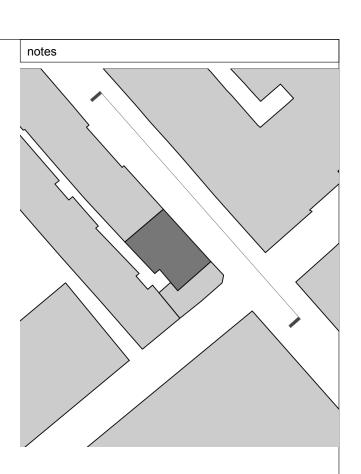

n

| drawn                               | size                      | date                                            | scale       |
|-------------------------------------|---------------------------|-------------------------------------------------|-------------|
| HBM                                 | A1/A3                     | 16 03 15                                        | 1:100/1:200 |
| drawing number                      |                           |                                                 | revision    |
| 241_P_30.0                          |                           |                                                 |             |
| REPORT DISCREPA<br>DO NOT SCALE FRO | ANCIES<br>OM THIS DRAWING | USE LATEST REVISION<br>CHECK DIMENSIONS ON SITE |             |







Internal layouts within proposed buildings may be subject to design development.

The precise location of walls, internal doors, columns, risers and the detailed layout internal accommodation may be the subject of non-material changes and may vary from the internal layouts set out in these plans.

These minor alterations should not affect the position and arrangements of external doors and windows nor should they affect the relative relationship between interior spaces and windows.

All materials shown or highlighted are indicative only and may be subject to changes made during detailed design development.

### Material Legend:

- 1. Metal shingle roof cladding
- 2. Extended parapet in brick to match existing
- 3. Conservation windows
- 4. Access ladder
- 5. Ventilation grills

# PLANNIN