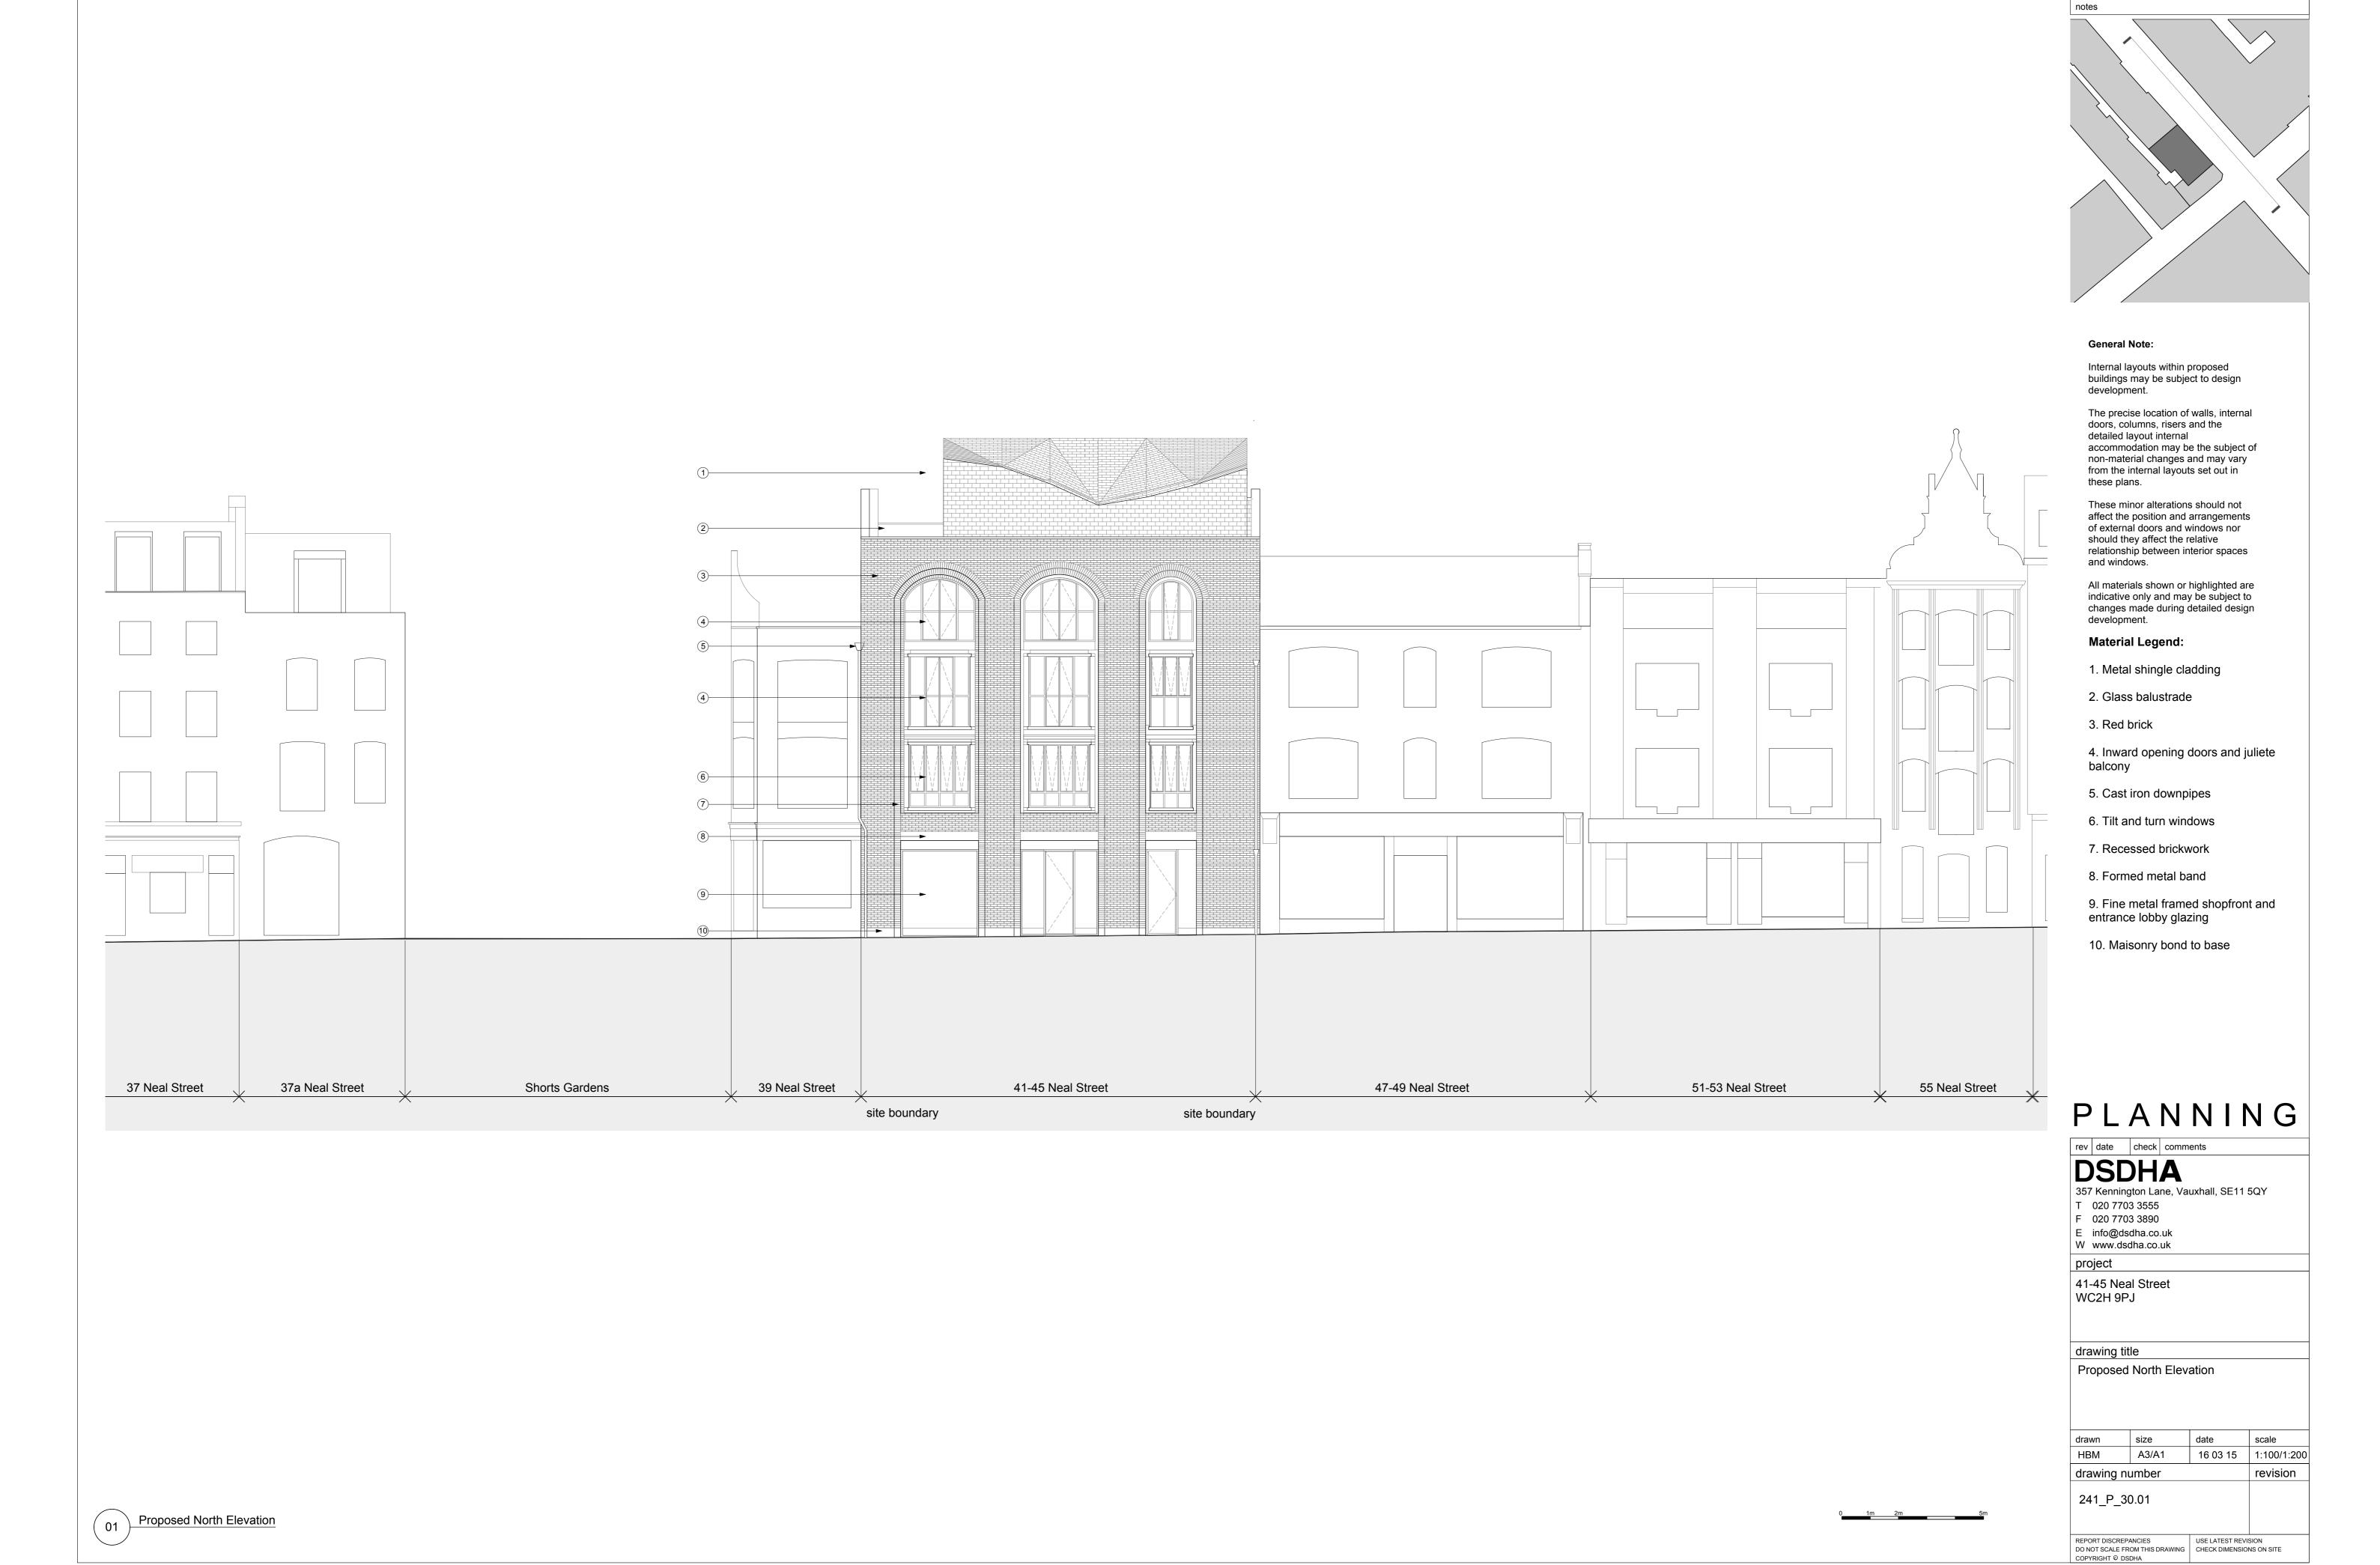

Internal layouts within proposed buildings may be subject to design development.

The precise location of walls, internal doors, columns, risers and the detailed layout internal accommodation may be the subject of non-material changes and may vary from the internal layouts set out in these plans.

These minor alterations should not affect the position and arrangements of external doors and windows nor should they affect the relative relationship between interior spaces and windows.

All materials shown or highlighted are indicative only and may be subject to changes made during detailed design development.

# PLANNING

rev date check comments

**DSDHA**357 Kennington Lane, Vauxhall, SE11 5QY
T 020 7703 3555

F 020 7703 3890

E info@dsdha.co.uk W www.dsdha.co.uk

## project

41-45 Neal Street WC2H 9PJ

## drawing title

Proposed Contextual Elevation

| НВМ        | A1/A3    | 16 03 15 | 1:200/1:400 |
|------------|----------|----------|-------------|
| drawing no | revision |          |             |
|            |          |          |             |
| 244 D 20   | 0.00     |          |             |

241\_P\_30.00

0 5m 10m 15m 20m 25m

REPORT DISCREPANCIES

DO NOT SCALE FROM THIS DRAWING
COPYRIGHT © DSDHA

USE LATEST REVISION
CHECK DIMENSIONS ON SITE

Internal layouts within proposed buildings may be subject to design development.