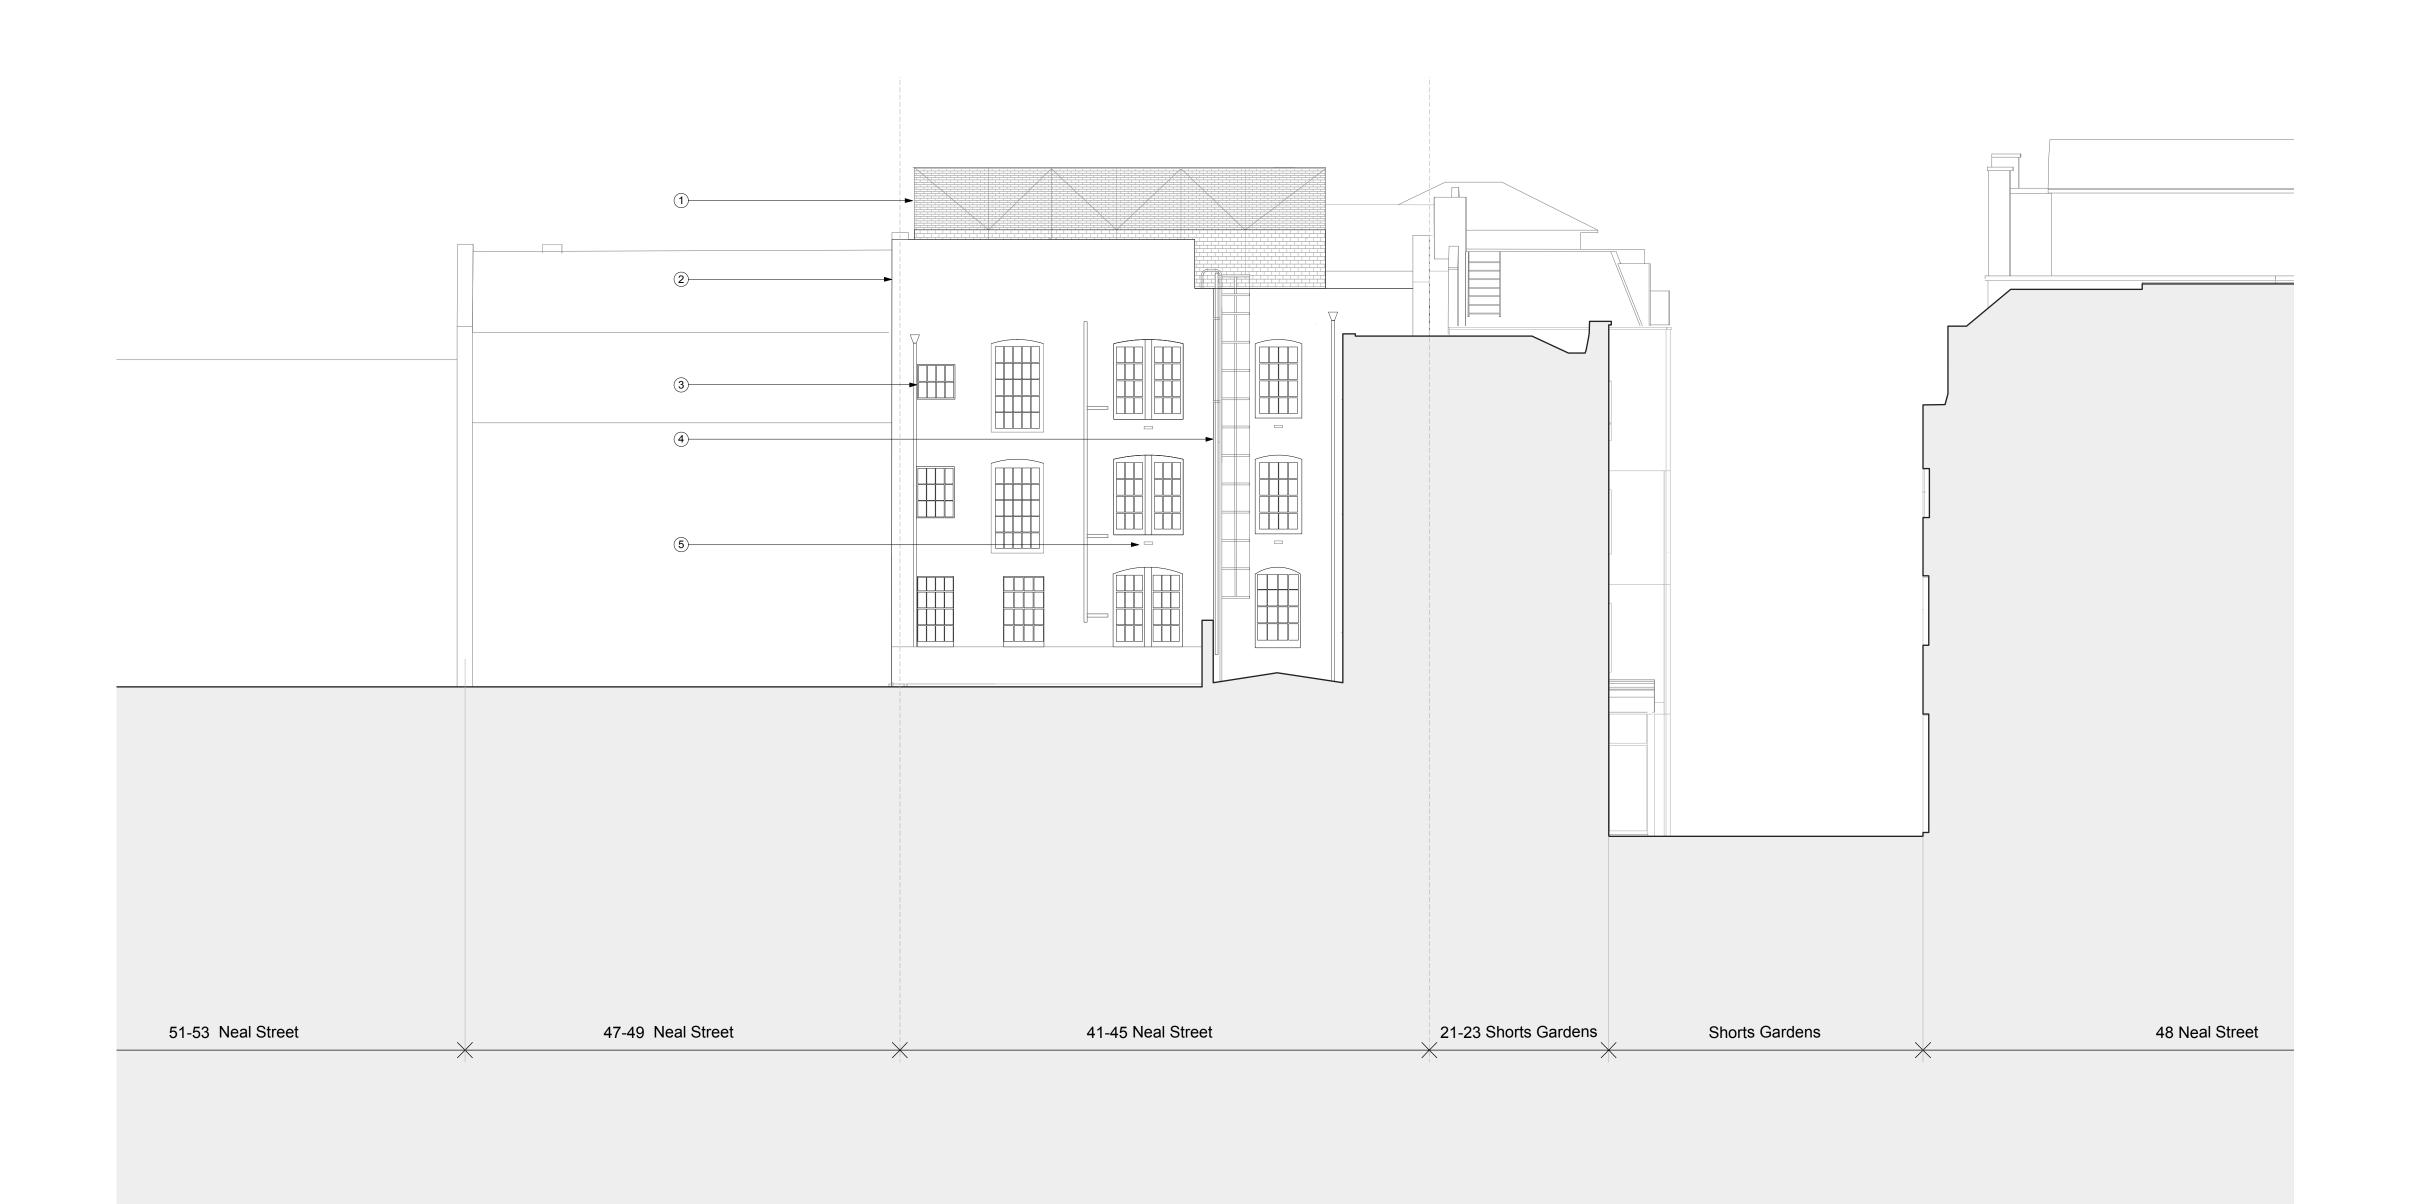

### Material Legend:

- 1. Metal shingle roof cladding
- 2. Extended parapet in brick to match existing
- 3. Conservation windows
- 4. Access ladder
- 5. Ventilation grills

### drawing title Proposed South Elevation

| HBM             | A1/A3    | 16 03 15                                     | 1:100/200 |
|-----------------|----------|----------------------------------------------|-----------|
| drawing nu      | revision |                                              |           |
| 241_P_30        |          |                                              |           |
| REPORT DISCREPA |          | USE LATEST REVISION CHECK DIMENSIONS ON SITE |           |
| COPYRIGHT © DSI |          | CHECK DIMENSIONS ON SITE                     |           |

01 Proposed South Elevation