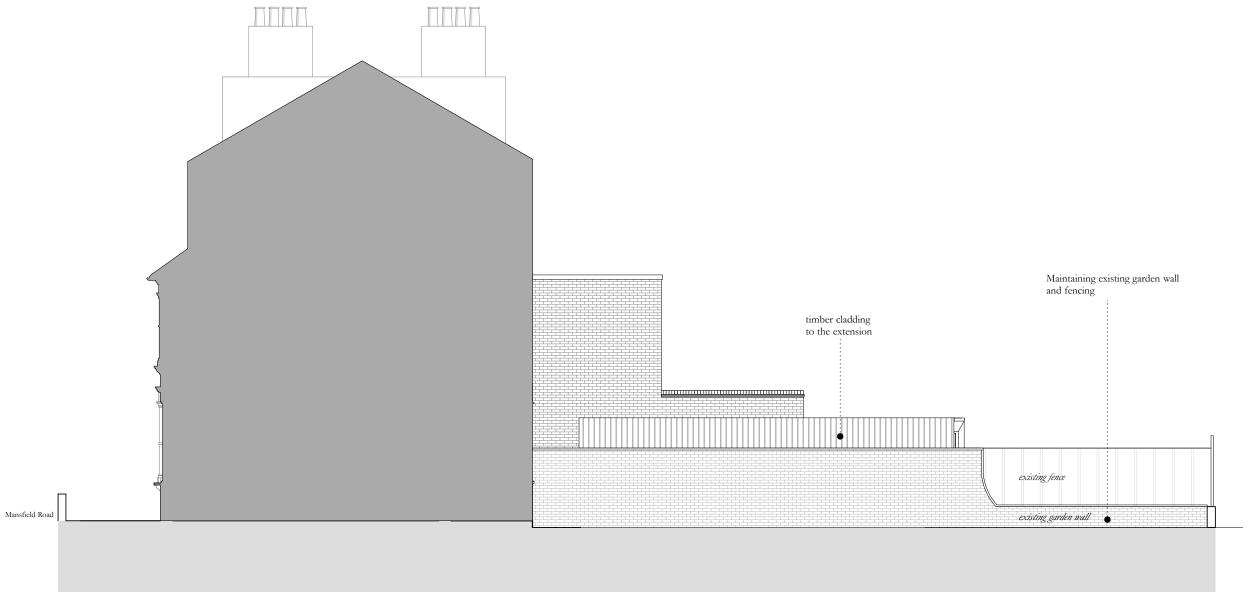

## 46a Mansfield Road, NW3

Drawing Title

# Proposed Side Elevation E03

Scale 1:100

PLANNING NOT FOR CONSTRUCTION

Drawing Number

110-PL1-07

a3 Sheet

Rev -