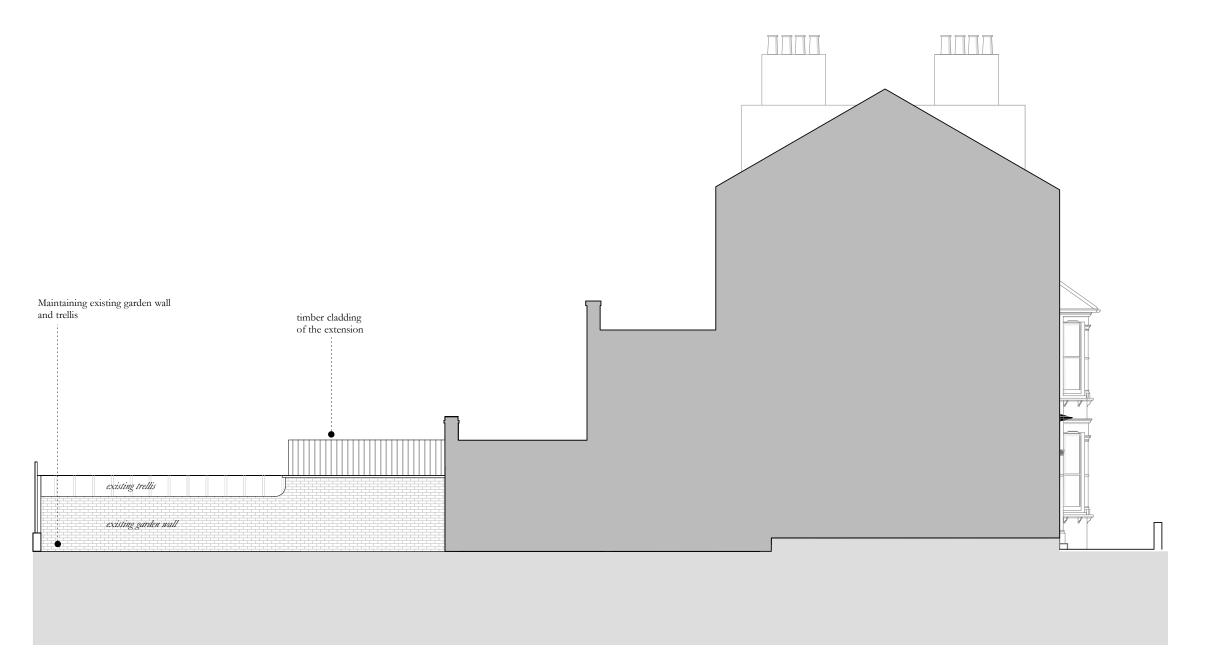

SIDE ELEVATION E02

## Proposed Side Elevation E02

Scale 1:100

a3 Sheet

Status