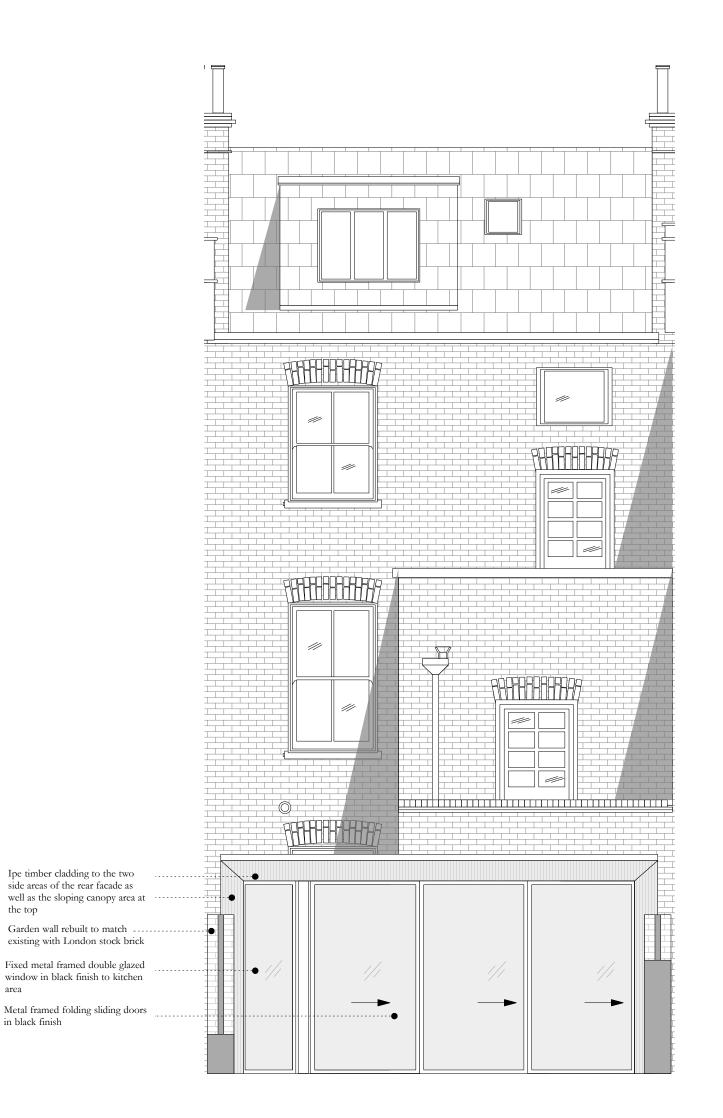

the top

area

in black finish

Drn Rev Date Description Gouldstone Architects a: 3 Wesleyan Place, NW5 1LG e : nancy@gouldstonearchitects.co.uk t : 0745 3291906

Project

46a Mansfield Road, NW3 Drawing Title

Proposed Rear Elevation