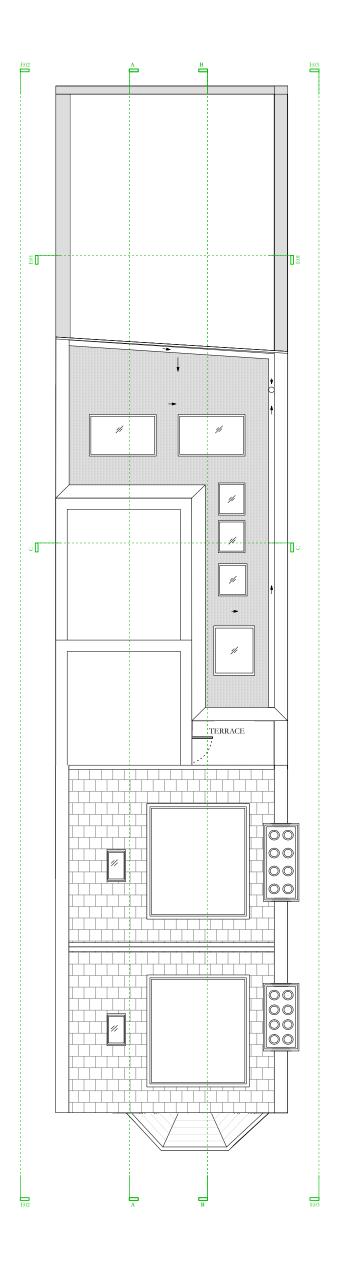

Rev Date Description Drn

Gouldstone Architects a: 3 Wesleyan Place, NW5 1LG e: nancy@gouldstonearchitects.co.uk t: 0745 3291906

Project

46a Mansfield Road, NW3

Drawing Title

Proposed Roof Plan - standard option

Scale 1:100

a3 Sheet

PRELIMINARY NOT FOR CONSTRUCTION

Drawing Number 110-PL1-01

Rev A

Date

19.03.2015

Notes: